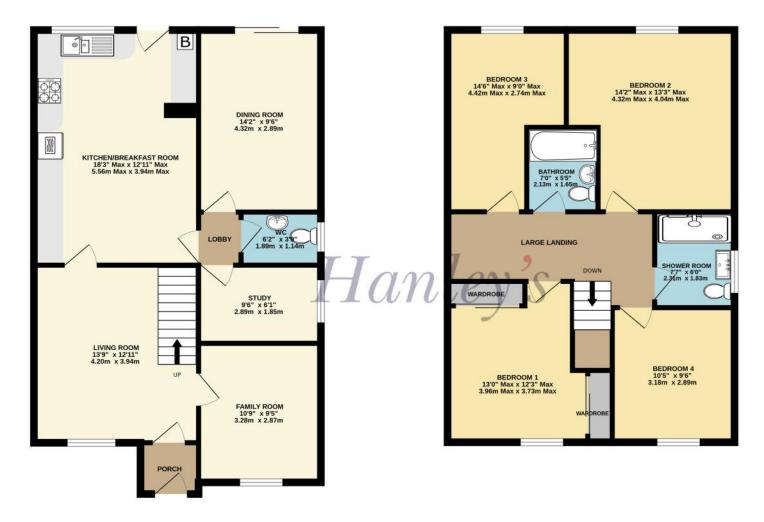

## The Dormers Highworth, SN6 7PF

An extended and well presented four bedroom semidetached house situated in an sought after location with far reaching views to the front. The property offers spacious and flexible accommodation comprising: porch, living room, family room (potential ground floor bedroom), fitted kitchen/breakfast room with integrated double oven and gas hob with extractor fan over, cloakroom, study and dining room with sliding patio doors to the rear garden. To the first floor: spacious landing, four double bedrooms; one with fitted double wardrobes, re-fitted family bathroom and shower room. Outside to the front the garden is laid to lawn with path to the front door and to the rear the southerly facing garden is enclosed, laid to lawn with steps down to a paved patio area, wooden playhouse, useful brick built bike/garden storage shed with power and light and gated access to the rear leading to the single garage and parking. The property further benefits from gas fired radiator central heating, double glazing and is offered for sale with NO ONWARD CHAIN.

## TOTAL FLOOR AREA: 1471 sq.ft. (136.7 sq.m.) approx.

Whilst every attempt has been made to ensure the accuracy of the floorplan contained here, measurements of doors, windows, rooms and any other items are approximate and no responsibility is taken for any error, omission or mis-statement. This plan is for illustrative purposes only and should be used as such by any prospective purchaser. The services, systems and appliances shown have not been tested and no guarantee as to their operability or efficiency can be given.

Made with Metropix ©2024

www.hanleys.co.uk