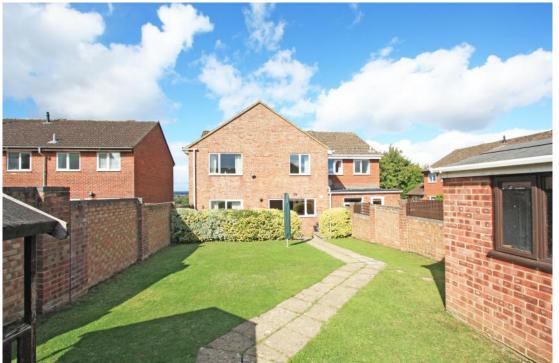

## The Dormers Highworth, SN6 7PF

An extended and well presented four bedroom semidetached house situated in an sought after location with far reaching views to the front. The property offers spacious and flexible accommodation comprising: porch, living room, family room (potential ground floor bedroom), fitted kitchen/breakfast room with integrated double oven and gas hob with extractor fan over, cloakroom, study and dining room with sliding patio doors to the rear garden. To the first floor: spacious landing, four double bedrooms; one with fitted double wardrobes, re-fitted family bathroom and shower room. Outside to the front the garden is laid to lawn with path to the front door and to the rear the southerly facing garden is enclosed, laid to lawn with steps down to a paved patio area, wooden playhouse, useful brick built bike/garden storage shed with power and light and gated access to the rear leading to the single garage and parking. The property further benefits from gas fired radiator central heating, double glazing and is offered for sale with NO ONWARD CHAIN.