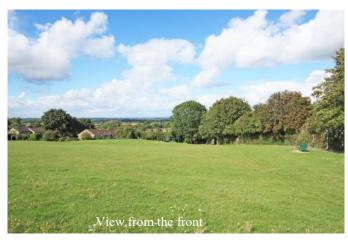

## The Dormers Highworth, SN6 7PF

An extended and well presented four bedroom semidetached house situated in an sought after location with far reaching views to the front. The property offers spacious and flexible accommodation comprising: porch, living room, family room (potential ground floor bedroom), fitted kitchen/breakfast room with integrated double oven and gas hob with extractor fan over, cloakroom, study and dining room with sliding patio doors to the rear garden. To the first floor: spacious landing, four double bedrooms; one with fitted double wardrobes, re-fitted family bathroom and shower room. Outside to the front the garden is laid to lawn with path to the front door and to the rear the southerly facing garden is enclosed, laid to lawn with steps down to a paved patio area, wooden playhouse, useful brick built bike/garden storage shed with power and light and gated access to the rear leading to the single garage and parking. The property further benefits from gas fired radiator central heating, double glazing and is offered for sale with NO ONWARD CHAIN.