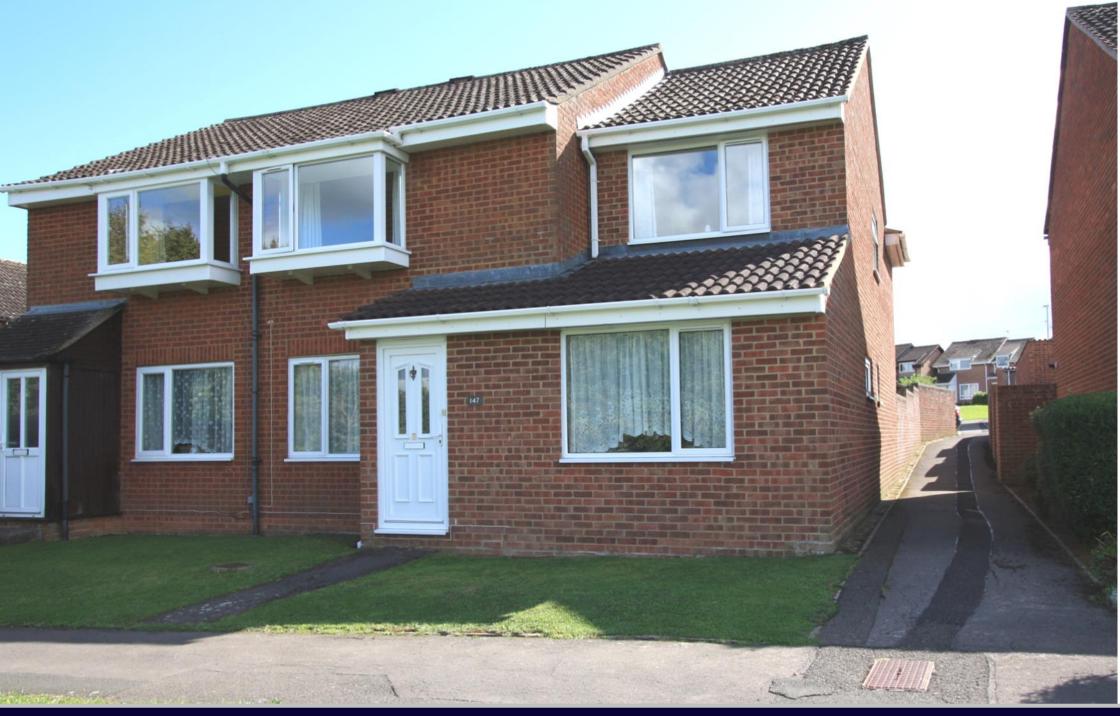

## The Dormers Highworth, SN6 7PF

An extended and well presented four bedroom semidetached house situated in an sought after location with far reaching views to the front. The property offers spacious and flexible accommodation comprising: porch, living room, family room (potential ground floor bedroom), fitted kitchen/breakfast room with integrated double oven and gas hob with extractor fan over, cloakroom, study and dining room with sliding patio doors to the rear garden. To the first floor: spacious landing, four double bedrooms; one with fitted double wardrobes, re-fitted family bathroom and shower room. Outside to the front the garden is laid to lawn with path to the front door and to the rear the southerly facing garden is enclosed, laid to lawn with steps down to a paved patio area, wooden playhouse, useful brick built bike/garden storage shed with power and light and gated access to the rear leading to the single garage and parking. The property further benefits from gas fired radiator central heating, double glazing and is offered for sale with NO ONWARD CHAIN.