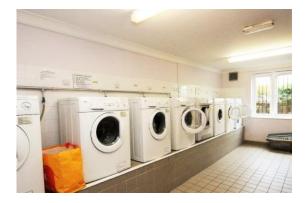

## Cobbett Court Highworth SN6 7AE

A well presented one bedroom first floor apartment in the sought after Cobbett Court development for the over 60's. Situated close to local amenities within a short level walk of the High Street. The accommodation comprises: entrance hall with large storage cupboard, living/dining room with fireplace with electric fire inset with double doors to the fitted kitchen with integrated oven, hob with extractor fan over, fridge and freezer, double bedroom with fitted wardrobes and bathroom with bath and shower over. Further benefits include night storage heating, 24 hour call line assistance, on-site house manager, an elegant residents' lounge, residents' parking, laundry room, guest suite available to rent per night and communal gardens. The property is offered with NO ONWARD CHAIN.