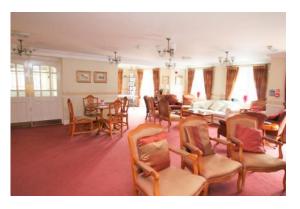

## Cobbett Court Highworth SN6 7AE

A well presented one bedroom first floor apartment in the sought after Cobbett Court development for the over 60's. Situated close to local amenities within a short level walk of the High Street. The accommodation comprises: entrance hall with large storage cupboard, living/dining room with fireplace with electric fire inset with double doors to the fitted kitchen with integrated oven, hob with extractor fan over, fridge and freezer, double bedroom with fitted wardrobes and bathroom with bath and shower over. Further benefits include night storage heating, 24 hour call line assistance, on-site house manager, an elegant residents' lounge, residents' parking, laundry room, guest suite available to rent per night and communal gardens. The property is offered with NO ONWARD CHAIN.

Residents' communal areas

FIRST FLOOR 457 sq.ft. (42.5 sq.m.) approx.

TOTAL FLOOR AREA : 457 sq.ft. (42.5 sq.m.) approx.

Hanley's Estate Agents 25 High Street, Highworth, SN6 7AG Tel: 01793 762005 mail@hanleys.co.uk