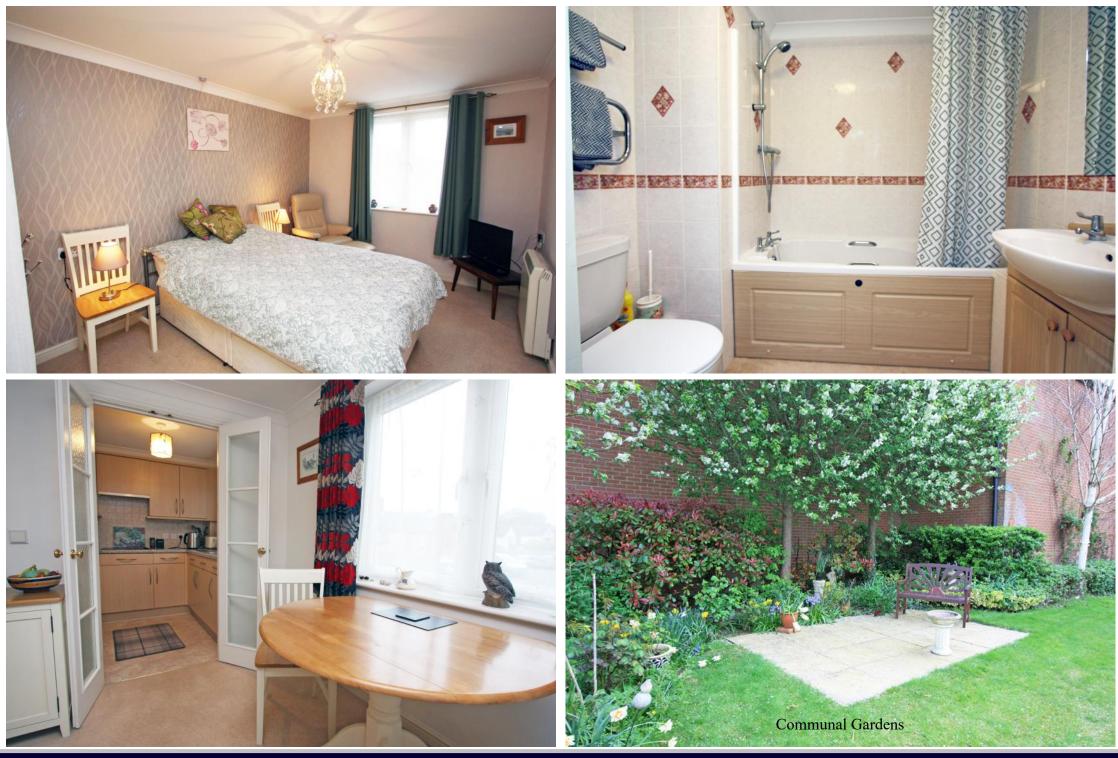

## Cobbett Court Highworth SN6 7AE

A well presented one bedroom first floor apartment in the sought after Cobbett Court development for the over 60's. Situated close to local amenities within a short level walk of the High Street. The accommodation comprises: entrance hall with large storage cupboard, living/dining room with fireplace with electric fire inset with double doors to the fitted kitchen with integrated oven, hob with extractor fan over, fridge and freezer, double bedroom with fitted wardrobes and bathroom with bath and shower over. Further benefits include night storage heating, 24 hour call line assistance, on-site house manager, an elegant residents' lounge, residents' parking, laundry room, guest suite available to rent per night and communal gardens. The property is offered with NO ONWARD CHAIN.

Residents' communal areas

FIRST FLOOR 457 sq.ft. (42.5 sq.m.) approx.

TOTAL FLOOR AREA : 457 sq.ft. (42.5 sq.m.) approx.

Hanley's Estate Agents 25 High Street, Highworth, SN6 7AG Tel: 01793 762005 mail@hanleys.co.uk