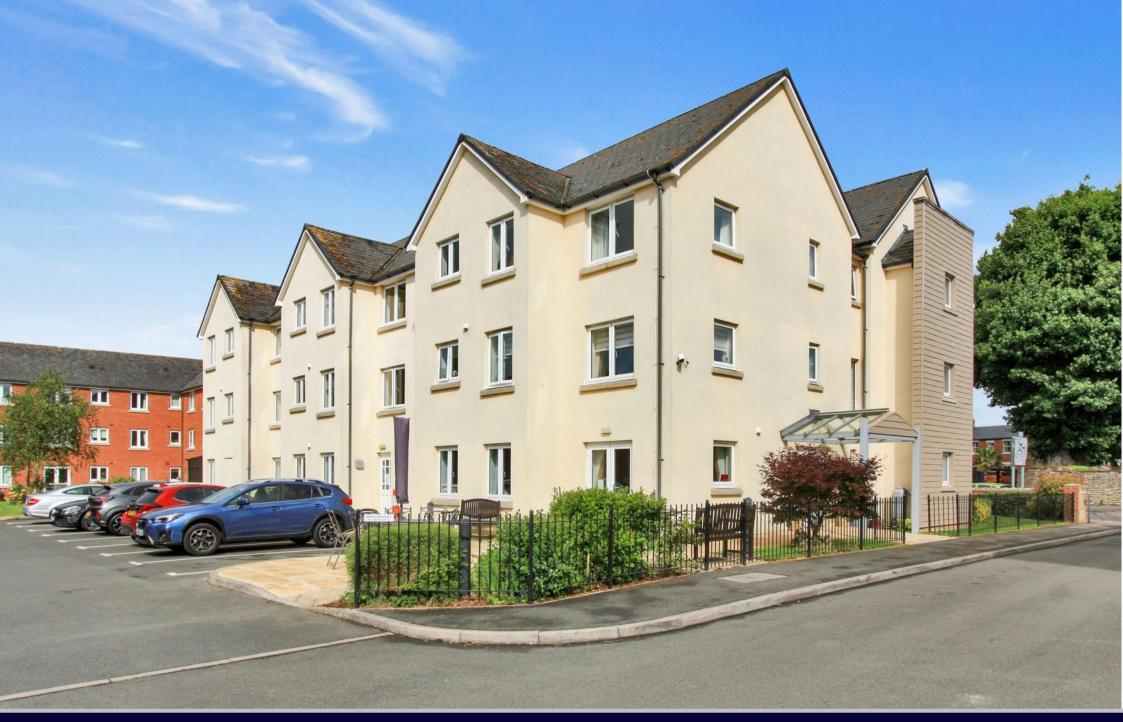

## Cobbett Court Highworth SN6 7AE

A well presented one bedroom first floor apartment in the sought after Cobbett Court development for the over 60's. Situated close to local amenities within a short level walk of the High Street. The accommodation comprises: entrance hall with large storage cupboard, living/dining room with fireplace with electric fire inset with double doors to the fitted kitchen with integrated oven, hob with extractor fan over, fridge and freezer, double bedroom with fitted wardrobes and bathroom with bath and shower over. Further benefits include night storage heating, 24 hour call line assistance, on-site house manager, an elegant residents' lounge, residents' parking, laundry room, guest suite available to rent per night and communal gardens. The property is offered with NO ONWARD CHAIN.