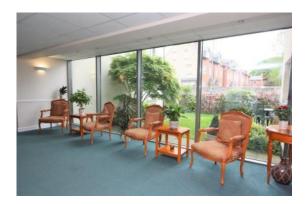

## Cobbett Court Highworth SN6 7AE

A well presented one bedroom first floor apartment in the sought after Cobbett Court development for the over 60's. Situated close to local amenities within a short level walk of the High Street. The accommodation comprises: entrance hall with large storage cupboard, living/dining room with fireplace with electric fire inset with double doors to the fitted kitchen with integrated oven, hob with extractor fan over, fridge and freezer, double bedroom with fitted wardrobes and bathroom with bath and shower over. Further benefits include night storage heating, 24 hour call line assistance, on-site house manager, an elegant residents' lounge, residents' parking, laundry room, guest suite available to rent per night and communal gardens. The property is offered with NO ONWARD CHAIN.

Residents' communal areas

FIRST FLOOR 457 sq.ft. (42.5 sq.m.) approx.

TOTAL FLOOR AREA : 457 sq.ft. (42.5 sq.m.) approx.

Hanley's Estate Agents 25 High Street, Highworth, SN6 7AG Tel: 01793 762005 mail@hanleys.co.uk