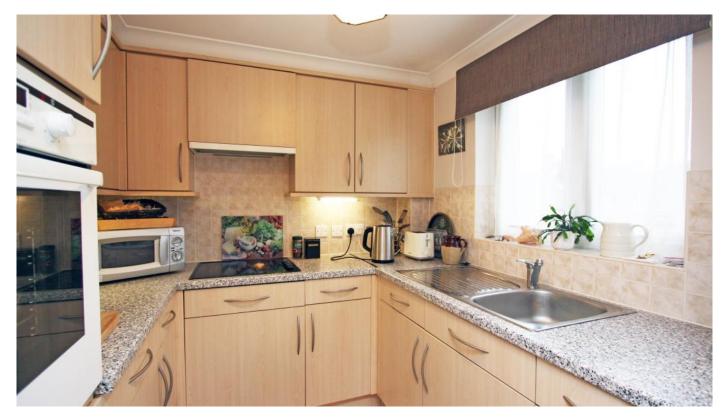

## Cobbett Court Highworth SN6 7AE

A well presented one bedroom first floor apartment in the sought after Cobbett Court development for the over 60's. Situated close to local amenities within a short level walk of the High Street. The accommodation comprises: entrance hall with large storage cupboard, living/dining room with fireplace with electric fire inset with double doors to the fitted kitchen with integrated oven, hob with extractor fan over, fridge and freezer, double bedroom with fitted wardrobes and bathroom with bath and shower over. Further benefits include night storage heating, 24 hour call line assistance, on-site house manager, an elegant residents' lounge, residents' parking, laundry room, guest suite available to rent per night and communal gardens. The property is offered with NO ONWARD CHAIN.