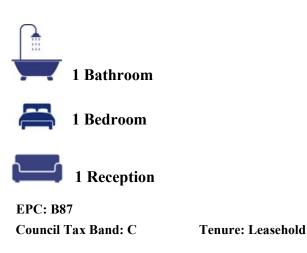

Leasehold property. A lease of 125 years was granted from 2007. There is a management charge of  $\pounds$ 3110.88 per annum. Ground rent:  $\pounds$ 425 per annum.

DISCLAIMER. These particulars, whilst believed to be accurate are set out as a general outline for guidance and do not constitute any part of an offer or contract. Intending purchasers should not rely on them as statements or representation of fact, but must satisfy themselves by inspection or otherwise as to their accuracy. No person in this firm's employment has the authority to make or give any representation or warranty in respect of the property. Floor plan measurements and distances are approximate only. We have not carried out a detailed survey nor tested the services, appliances or specific fittings. Your home is at risk if you do not keep up repayments on a mortgage or other loan secured on it.

Residents' communal areas

FIRST FLOOR 457 sq.ft. (42.5 sq.m.) approx.

TOTAL FLOOR AREA : 457 sq.ft. (42.5 sq.m.) approx.

Hanley's Estate Agents 25 High Street, Highworth, SN6 7AG Tel: 01793 762005 mail@hanleys.co.uk