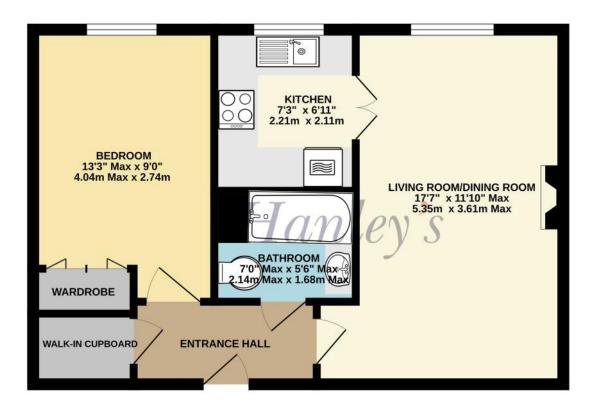

Residents' communal areas

FIRST FLOOR 457 sq.ft. (42.5 sq.m.) approx.

TOTAL FLOOR AREA : 457 sq.ft. (42.5 sq.m.) approx.

Hanley's Estate Agents 25 High Street, Highworth, SN6 7AG Tel: 01793 762005 mail@hanleys.co.uk