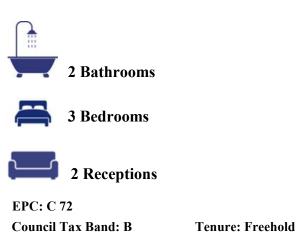

Knowlands, Highworth, SN6 7NB

£321,000 (Subject to Contract)

Knowlands Highworth SN6 7NB

An extended and well presented three bedroom end of terrace house situated on a corner plot close to an open green area. The property offers versatile accommodation comprising: living room, dining room, fitted kitchen/breakfast room with built-in gas 'Range' style cooker and dishwasher, conservatory, utility room and ground floor shower room. To the first floor: spacious landing/study area, three good sized bedrooms; two with fitted wardrobes and spacious bathroom. Outside to the rear is a enclosed garden which has been landscaped with artificial grass and laid to stone chippings, garden shed and gated access to the rear and to the side of the property. The front garden has a selection of shrubs and trees. A single garage with power and light is located close-by. Further benefits include gas fired radiator central heating and double glazing.