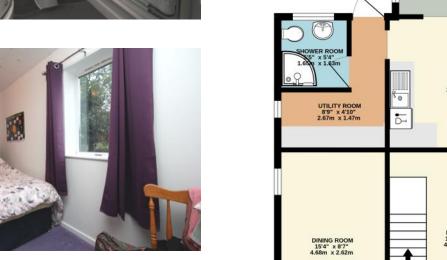

Knowlands, Highworth, SN6 7NB

£321,000 (Subject to Contract)

Knowlands Highworth SN6 7NB

An extended and well presented three bedroom end of terrace house situated on a corner plot close to an open green area. The property offers versatile accommodation comprising: living room, dining room, fitted kitchen/breakfast room with built-in gas 'Range' style cooker and dishwasher, conservatory, utility room and ground floor shower room. To the first floor: spacious landing/study area, three good sized bedrooms; two with fitted wardrobes and spacious bathroom. Outside to the rear is a enclosed garden which has been landscaped with artificial grass and laid to stone chippings, garden shed and gated access to the rear and to the side of the property. The front garden has a selection of shrubs and trees. A single garage with power and light is located close-by. Further benefits include gas fired radiator central heating and double glazing.

GROUND FLOOR 637 sq.ft. (59.2 sq.m.) approx.

1

CONSERVATORY 12'3" Max x 7'7" Max 3.73m Max x 2.32m Max

1ST FLOOR 503 sq.ft. (46.7 sq.m.) approx.

www.hanleys.co.uk