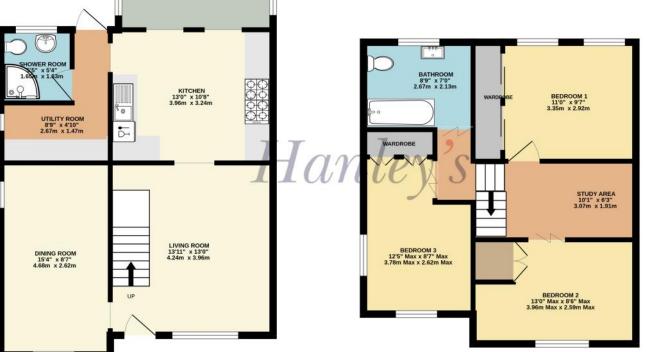

## TOTAL FLOOR AREA : 1140 sq.ft. (105.9 sq.m.) approx.

Whist every attempt has been made to ensure the accuracy of the floorplan contained here, measurements of dons, windows, rooms and any other items are approximate and no responsibility is taken for any error, omission or mis-statement. This plan is for illustrative purposes only and should be used as such by any prospective purchaser. The services, systems and appliances shown have not been tested and no guarantee as to their operability or efficiency can be given. Made with Metropix €2024

GROUND FLOOR 637 sq.ft. (59.2 sq.m.) approx.

1

CONSERVATORY 12'3" Max x 7'7" Max 3.73m Max x 2.32m Max

1ST FLOOR 503 sq.ft. (46.7 sq.m.) approx.

www.hanleys.co.uk