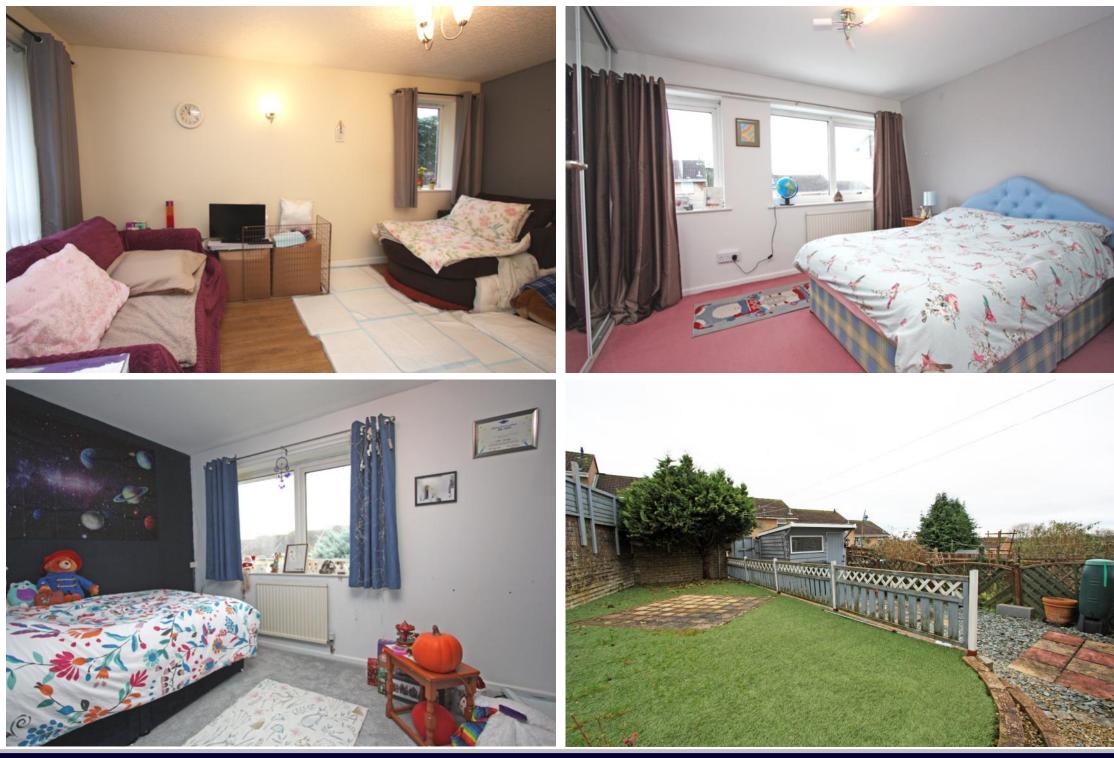

Knowlands, Highworth, SN6 7NB

£321,000 (Subject to Contract)

Knowlands Highworth SN6 7NB

An extended and well presented three bedroom end of terrace house situated on a corner plot close to an open green area. The property offers versatile accommodation comprising: living room, dining room, fitted kitchen/breakfast room with built-in gas 'Range' style cooker and dishwasher, conservatory, utility room and ground floor shower room. To the first floor: spacious landing/study area, three good sized bedrooms; two with fitted wardrobes and spacious bathroom. Outside to the rear is a enclosed garden which has been landscaped with artificial grass and laid to stone chippings, garden shed and gated access to the rear and to the side of the property. The front garden has a selection of shrubs and trees. A single garage with power and light is located close-by. Further benefits include gas fired radiator central heating and double glazing.