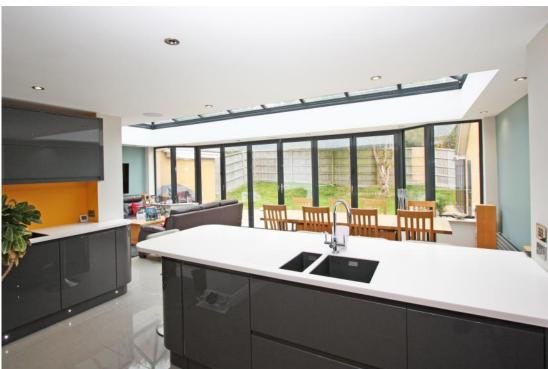

## Haywain Close Swindon SN25 4AB

An impressive and beautifully presented detached property which has been stylishly extended and updated by the present owner. The spacious accommodation comprises: Ground floor: Entrance hall with storage, stunning open plan contemporary kitchen/dining room with integrated ovens, gas hob and extractor fan over, impressive sky lantern window and triple glazed bi fold doors to the rear garden, living room with double doors opening to the dining room, study and downstairs cloakroom: First floor, master bedroom with ensuite shower room, three further double bedrooms and family bathroom with jacuzzi bath and shower unit. Outside there is a self contained annex with reception room with bi fold doors to the garden, wet room and double bedroom. The property also benefits from solar panels, gas central heating and under floor heating to the hallway, cloakroom, kitchen/dining room and wet room. Outside there is driveway parking to the side of the property and gated side access to the rear garden with shaped lawn, large patio area and a selection of mature trees.