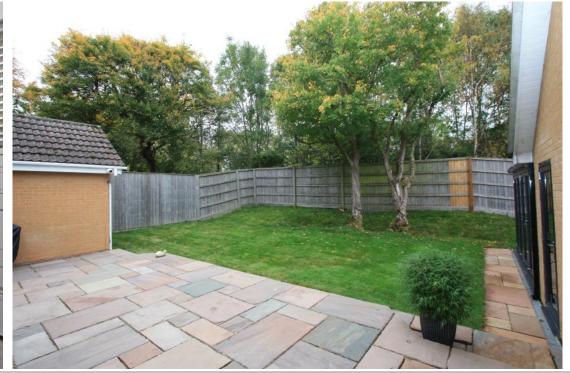

## Haywain Close Swindon SN25 4AB

An impressive and beautifully presented detached property which has been stylishly extended and updated by the present owner. The spacious accommodation comprises: Ground floor: Entrance hall with storage, stunning open plan contemporary kitchen/dining room with integrated ovens, gas hob and extractor fan over, impressive sky lantern window and triple glazed bi fold doors to the rear garden, living room with double doors opening to the dining room, study and downstairs cloakroom: First floor, master bedroom with ensuite shower room, three further double bedrooms and family bathroom with jacuzzi bath and shower unit. Outside there is a self contained annex with reception room with bi fold doors to the garden, wet room and double bedroom. The property also benefits from solar panels, gas central heating and under floor heating to the hallway, cloakroom, kitchen/dining room and wet room. Outside there is driveway parking to the side of the property and gated side access to the rear garden with shaped lawn, large patio area and a selection of mature trees.