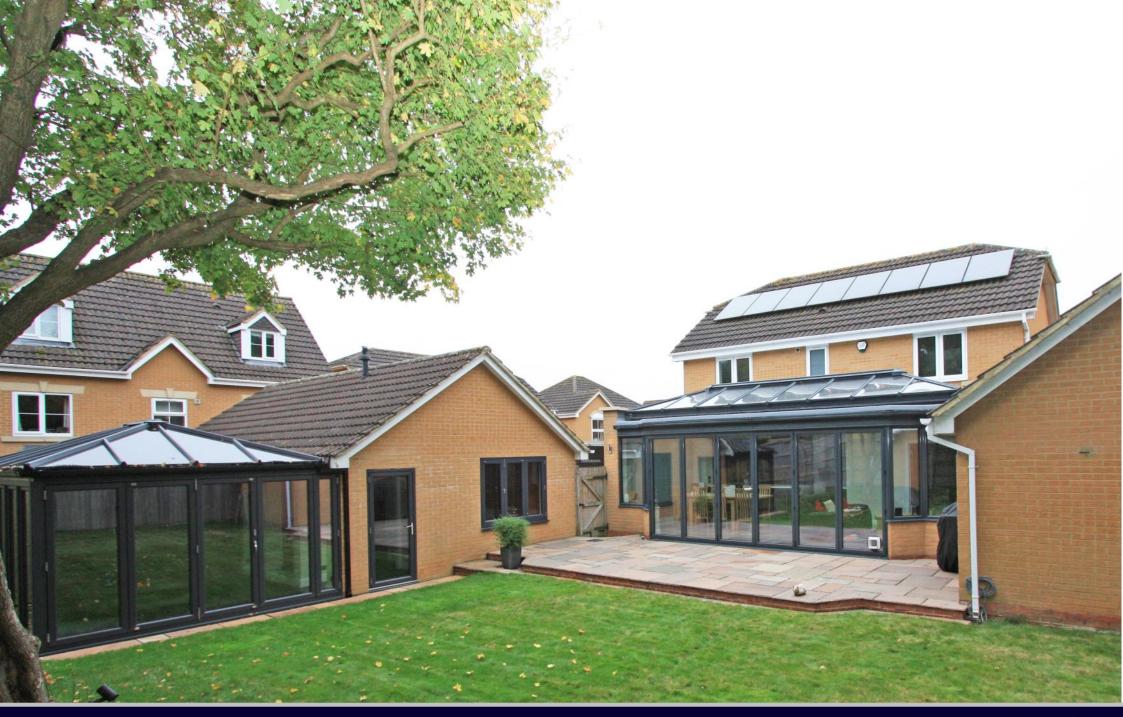

## Haywain Close Swindon SN25 4AB

An impressive and beautifully presented detached property which has been stylishly extended and updated by the present owner. The spacious accommodation comprises: Ground floor: Entrance hall with storage, stunning open plan contemporary kitchen/dining room with integrated ovens, gas hob and extractor fan over, impressive sky lantern window and triple glazed bi fold doors to the rear garden, living room with double doors opening to the dining room, study and downstairs cloakroom: First floor, master bedroom with ensuite shower room, three further double bedrooms and family bathroom with jacuzzi bath and shower unit. Outside there is a self contained annex with reception room with bi fold doors to the garden, wet room and double bedroom. The property also benefits from solar panels, gas central heating and under floor heating to the hallway, cloakroom, kitchen/dining room and wet room. Outside there is driveway parking to the side of the property and gated side access to the rear garden with shaped lawn, large patio area and a selection of mature trees.