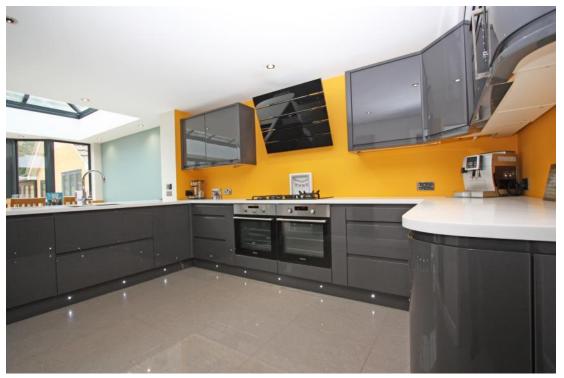

## Haywain Close Swindon SN25 4AB

An impressive and beautifully presented detached property which has been stylishly extended and updated by the present owner. The spacious accommodation comprises: Ground floor: Entrance hall with storage, stunning open plan contemporary kitchen/dining room with integrated ovens, gas hob and extractor fan over, impressive sky lantern window and triple glazed bi fold doors to the rear garden, living room with double doors opening to the dining room, study and downstairs cloakroom: First floor, master bedroom with ensuite shower room, three further double bedrooms and family bathroom with jacuzzi bath and shower unit. Outside there is a self contained annex with reception room with bi fold doors to the garden, wet room and double bedroom. The property also benefits from solar panels, gas central heating and under floor heating to the hallway, cloakroom, kitchen/dining room and wet room. Outside there is driveway parking to the side of the property and gated side access to the rear garden with shaped lawn, large patio area and a selection of mature trees.