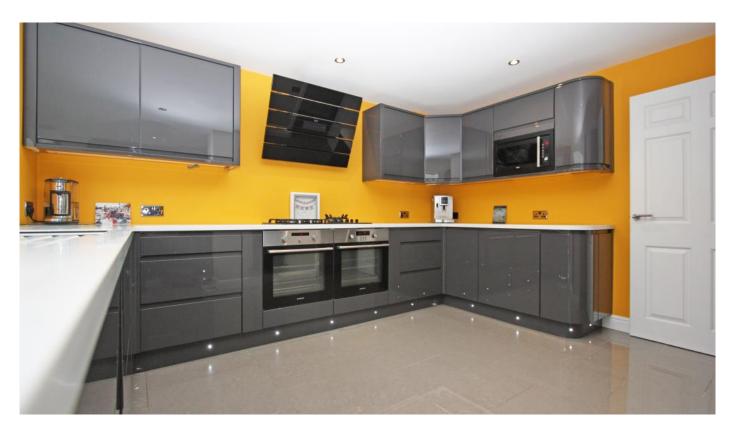

## Haywain Close Swindon SN25 4AB

An impressive and beautifully presented detached property which has been stylishly extended and updated by the present owner. The spacious accommodation comprises: Ground floor: Entrance hall with storage, stunning open plan contemporary kitchen/dining room with integrated ovens, gas hob and extractor fan over, impressive sky lantern window and triple glazed bi fold doors to the rear garden, living room with double doors opening to the dining room, study and downstairs cloakroom: First floor, master bedroom with ensuite shower room, three further double bedrooms and family bathroom with jacuzzi bath and shower unit. Outside there is a self contained annex with reception room with bi fold doors to the garden, wet room and double bedroom. The property also benefits from solar panels, gas central heating and under floor heating to the hallway, cloakroom, kitchen/dining room and wet room. Outside there is driveway parking to the side of the property and gated side access to the rear garden with shaped lawn, large patio area and a selection of mature trees.