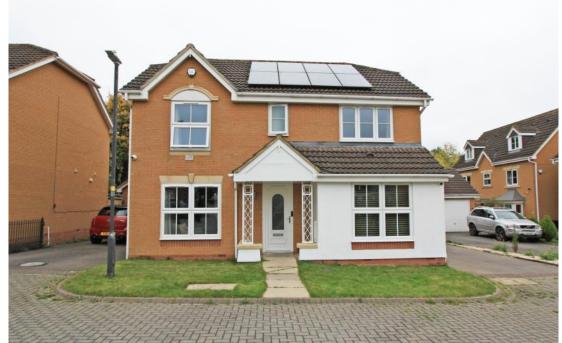

## Haywain Close Swindon SN25 4AB

An impressive and beautifully presented detached property which has been stylishly extended and updated by the present owner. The spacious accommodation comprises: Ground floor: Entrance hall with storage, stunning open plan contemporary kitchen/dining room with integrated ovens, gas hob and extractor fan over, impressive sky lantern window and triple glazed bi fold doors to the rear garden, living room with double doors opening to the dining room, study and downstairs cloakroom: First floor, master bedroom with ensuite shower room, three further double bedrooms and family bathroom with jacuzzi bath and shower unit. Outside there is a self contained annex with reception room with bi fold doors to the garden, wet room and double bedroom. The property also benefits from solar panels, gas central heating and under floor heating to the hallway, cloakroom, kitchen/dining room and wet room. Outside there is driveway parking to the side of the property and gated side access to the rear garden with shaped lawn, large patio area and a selection of mature trees.