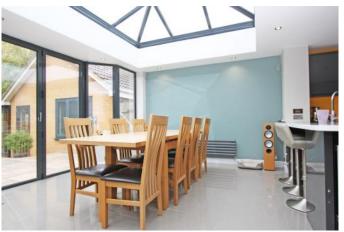

## Haywain Close Swindon SN25 4AB

An impressive and beautifully presented detached property which has been stylishly extended and updated by the present owner. The spacious accommodation comprises: Ground floor: Entrance hall with storage, stunning open plan contemporary kitchen/dining room with integrated ovens, gas hob and extractor fan over, impressive sky lantern window and triple glazed bi fold doors to the rear garden, living room with double doors opening to the dining room, study and downstairs cloakroom: First floor, master bedroom with ensuite shower room, three further double bedrooms and family bathroom with jacuzzi bath and shower unit. Outside there is a self contained annex with reception room with bi fold doors to the garden, wet room and double bedroom. The property also benefits from solar panels, gas central heating and under floor heating to the hallway, cloakroom, kitchen/dining room and wet room. Outside there is driveway parking to the side of the property and gated side access to the rear garden with shaped lawn, large patio area and a selection of mature trees.