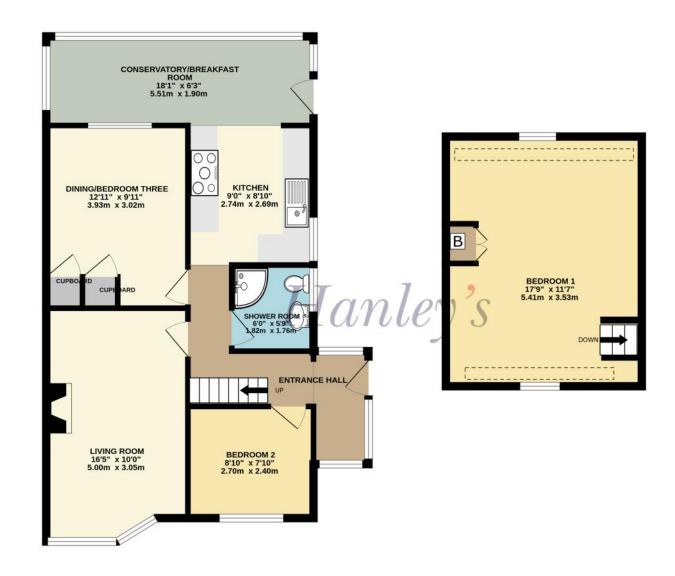

## Folly Close Highworth SN6 7JP

A well presented two/three bedroom semi-detached dormer bungalow situated in an elevated position with far reaching views to the front. The property has been tastefully up-dated throughout by the present owners and offers versatile accommodation which comprises: Entrance hall with stairs to the first floor, living room with bay window and open views, dining room/bedroom three, attractively re-fitted kitchen with 'Range' style cooker with extractor fan over, breakfast room/conservatory with a solid roof, re-fitted shower room and second bedroom. To the first floor is a spacious dual aspect main bedroom with far reaching rural views and built-in eaves storage. The property benefits from gas radiator central heating and recently fitted double glazing. Outside there is parking for several vehicles to the front, block paved driveway to the rear leads the detached garage. The rear and side gardens have been landscaped for ease of maintenance with greenhouse/garden store, flower and shrub borders, gated access to the front and to the rear giving access to the garage.

## TOTAL FLOOR AREA: 921 sq.ft. (85.6 sq.m.) approx.

Whilst every attempt has been made to ensure the accuracy of the floorplan contained here, measurements of doors, windows, rooms and any other items are approximate and no responsibility is taken for any error, omission or mis-statement. This plan is for illustrative purposes only and should be used as such by any prospective purchaser. The services, systems and appliances shown have not been tested and no guarantee as to their operability or efficiency can be given.