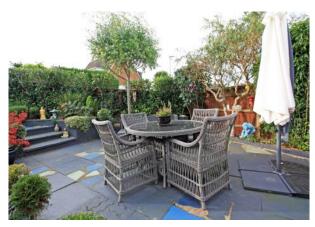

## Folly Close Highworth SN6 7JP

A well presented two/three bedroom semi-detached dormer bungalow situated in an elevated position with far reaching views to the front. The property has been tastefully up-dated throughout by the present owners and offers versatile accommodation which comprises: Entrance hall with stairs to the first floor, living room with bay window and open views, dining room/bedroom three, attractively re-fitted kitchen with 'Range' style cooker with extractor fan over, breakfast room/conservatory with a solid roof, re-fitted shower room and second bedroom. To the first floor is a spacious dual aspect main bedroom with far reaching rural views and built-in eaves storage. The property benefits from gas radiator central heating and recently fitted double glazing. Outside there is parking for several vehicles to the front, block paved driveway to the rear leads the detached garage. The rear and side gardens have been landscaped for ease of maintenance with greenhouse/garden store, flower and shrub borders, gated access to the front and to the rear giving access to the garage.