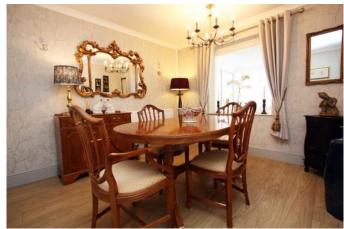

## Folly Close Highworth SN6 7JP

A well presented two/three bedroom semi-detached dormer bungalow situated in an elevated position with far reaching views to the front. The property has been tastefully up-dated throughout by the present owners and offers versatile accommodation which comprises: Entrance hall with stairs to the first floor, living room with bay window and open views, dining room/bedroom three, attractively re-fitted kitchen with 'Range' style cooker with extractor fan over, breakfast room/conservatory with a solid roof, re-fitted shower room and second bedroom. To the first floor is a spacious dual aspect main bedroom with far reaching rural views and built-in eaves storage. The property benefits from gas radiator central heating and recently fitted double glazing. Outside there is parking for several vehicles to the front, block paved driveway to the rear leads the detached garage. The rear and side gardens have been landscaped for ease of maintenance with greenhouse/garden store, flower and shrub borders, gated access to the front and to the rear giving access to the garage.