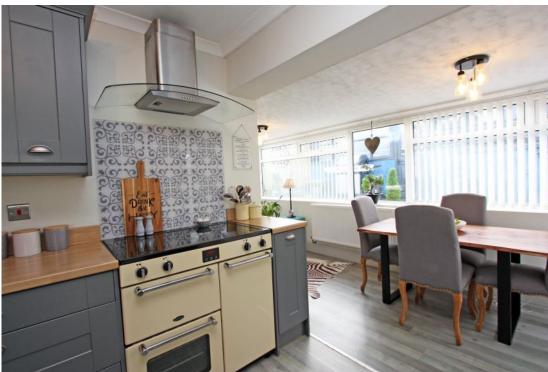

## Folly Close Highworth SN6 7JP

A well presented two/three bedroom semi-detached dormer bungalow situated in an elevated position with far reaching views to the front. The property has been tastefully up-dated throughout by the present owners and offers versatile accommodation which comprises: Entrance hall with stairs to the first floor, living room with bay window and open views, dining room/bedroom three, attractively re-fitted kitchen with 'Range' style cooker with extractor fan over, breakfast room/conservatory with a solid roof, re-fitted shower room and second bedroom. To the first floor is a spacious dual aspect main bedroom with far reaching rural views and built-in eaves storage. The property benefits from gas radiator central heating and recently fitted double glazing. Outside there is parking for several vehicles to the front, block paved driveway to the rear leads the detached garage. The rear and side gardens have been landscaped for ease of maintenance with greenhouse/garden store, flower and shrub borders, gated access to the front and to the rear giving access to the garage.