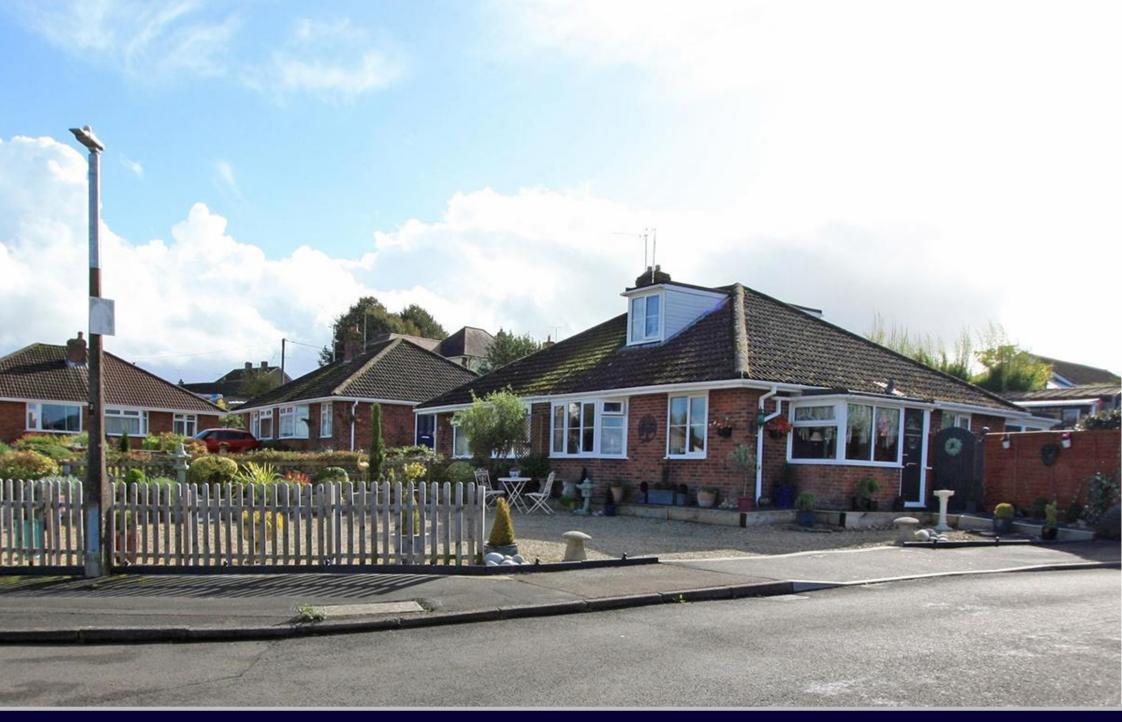

## Folly Close Highworth SN6 7JP

A well presented two/three bedroom semi-detached dormer bungalow situated in an elevated position with far reaching views to the front. The property has been tastefully up-dated throughout by the present owners and offers versatile accommodation which comprises: Entrance hall with stairs to the first floor, living room with bay window and open views, dining room/bedroom three, attractively re-fitted kitchen with 'Range' style cooker with extractor fan over, breakfast room/conservatory with a solid roof, re-fitted shower room and second bedroom. To the first floor is a spacious dual aspect main bedroom with far reaching rural views and built-in eaves storage. The property benefits from gas radiator central heating and recently fitted double glazing. Outside there is parking for several vehicles to the front, block paved driveway to the rear leads the detached garage. The rear and side gardens have been landscaped for ease of maintenance with greenhouse/garden store, flower and shrub borders, gated access to the front and to the rear giving access to the garage.