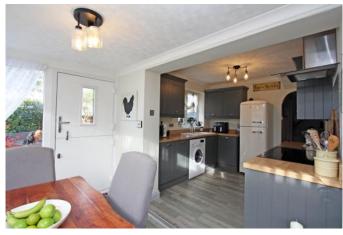

## Folly Close Highworth SN6 7JP

A well presented two/three bedroom semi-detached dormer bungalow situated in an elevated position with far reaching views to the front. The property has been tastefully up-dated throughout by the present owners and offers versatile accommodation which comprises: Entrance hall with stairs to the first floor, living room with bay window and open views, dining room/bedroom three, attractively re-fitted kitchen with 'Range' style cooker with extractor fan over, breakfast room/conservatory with a solid roof, re-fitted shower room and second bedroom. To the first floor is a spacious dual aspect main bedroom with far reaching rural views and built-in eaves storage. The property benefits from gas radiator central heating and recently fitted double glazing. Outside there is parking for several vehicles to the front, block paved driveway to the rear leads the detached garage. The rear and side gardens have been landscaped for ease of maintenance with greenhouse/garden store, flower and shrub borders, gated access to the front and to the rear giving access to the garage.