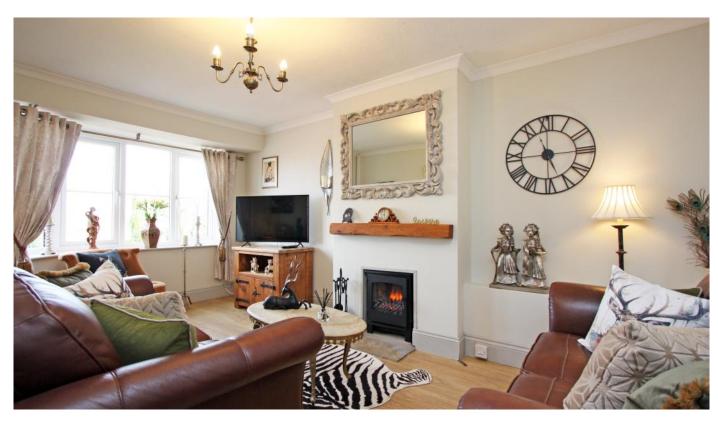

## Folly Close Highworth SN6 7JP

A well presented two/three bedroom semi-detached dormer bungalow situated in an elevated position with far reaching views to the front. The property has been tastefully up-dated throughout by the present owners and offers versatile accommodation which comprises: Entrance hall with stairs to the first floor, living room with bay window and open views, dining room/bedroom three, attractively re-fitted kitchen with 'Range' style cooker with extractor fan over, breakfast room/conservatory with a solid roof, re-fitted shower room and second bedroom. To the first floor is a spacious dual aspect main bedroom with far reaching rural views and built-in eaves storage. The property benefits from gas radiator central heating and recently fitted double glazing. Outside there is parking for several vehicles to the front, block paved driveway to the rear leads the detached garage. The rear and side gardens have been landscaped for ease of maintenance with greenhouse/garden store, flower and shrub borders, gated access to the front and to the rear giving access to the garage.