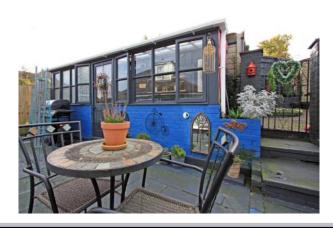

## Folly Close Highworth SN6 7JP

A well presented two/three bedroom semi-detached dormer bungalow situated in an elevated position with far reaching views to the front. The property has been tastefully up-dated throughout by the present owners and offers versatile accommodation which comprises: Entrance hall with stairs to the first floor, living room with bay window and open views, dining room/bedroom three, attractively re-fitted kitchen with 'Range' style cooker with extractor fan over, breakfast room/conservatory with a solid roof, re-fitted shower room and second bedroom. To the first floor is a spacious dual aspect main bedroom with far reaching rural views and built-in eaves storage. The property benefits from gas radiator central heating and recently fitted double glazing. Outside there is parking for several vehicles to the front, block paved driveway to the rear leads the detached garage. The rear and side gardens have been landscaped for ease of maintenance with greenhouse/garden store, flower and shrub borders, gated access to the front and to the rear giving access to the garage.