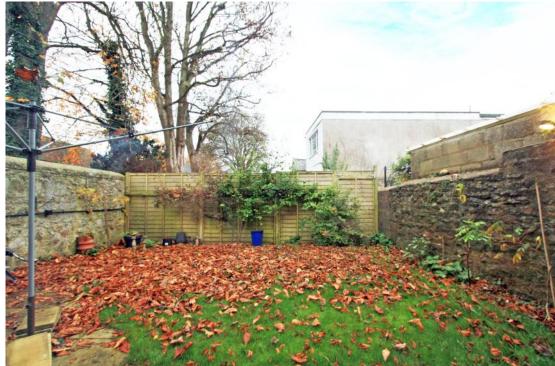

## High Street Highworth SN6 7AG

Nestled in the heart of Highworth just off the High Street this charming three bedroom semi-detached property offers a wealth of character features including exposed brick stonework and vaulted ceilings. The accommodation comprises on the ground floor: Large 23ft x 24ft 'L' shaped living/dining room with French doors to the rear garden., fitted kitchen with built in oven, hob, fridge freezer and dishwasher, downstairs cloakroom and bedroom three. To the first floor: galleried landing, two double bedrooms and bathroom with W.C. bidet, bath and separate shower cubicle. The property also benefits from gas radiator central heating. Outside there is a southerly facing garden to the rear mainly laid to lawn with patio area enclosed by stone walls and wood panelled fencing and a walled garden to the front. Allocated parking is available to the rear of the property for two vehicles. The property is offered for sale with NO ONWARD CHAIN.