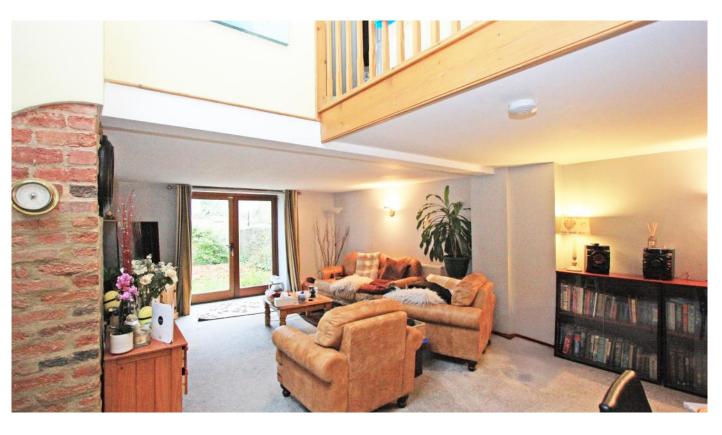

## High Street Highworth SN6 7AG

Nestled in the heart of Highworth just off the High Street this charming three bedroom semi-detached property offers a wealth of character features including exposed brick stonework and vaulted ceilings. The accommodation comprises on the ground floor: Large 23ft x 24ft 'L' shaped living/dining room with French doors to the rear garden., fitted kitchen with built in oven, hob, fridge freezer and dishwasher, downstairs cloakroom and bedroom three. To the first floor: galleried landing, two double bedrooms and bathroom with W.C. bidet, bath and separate shower cubicle. The property also benefits from gas radiator central heating. Outside there is a southerly facing garden to the rear mainly laid to lawn with patio area enclosed by stone walls and wood panelled fencing and a walled garden to the front. Allocated parking is available to the rear of the property for two vehicles. The property is offered for sale with NO ONWARD CHAIN.