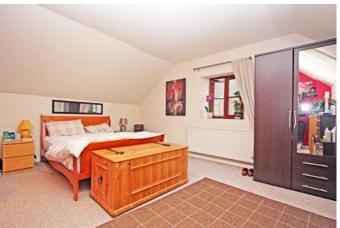

## High Street Highworth SN6 7AG

Nestled in the heart of Highworth just off the High Street this charming three bedroom semi-detached property offers a wealth of character features including exposed brick stonework and vaulted ceilings. The accommodation comprises on the ground floor: Large 23ft x 24ft 'L' shaped living/dining room with French doors to the rear garden., fitted kitchen with built in oven, hob, fridge freezer and dishwasher, downstairs cloakroom and bedroom three. To the first floor: galleried landing, two double bedrooms and bathroom with W.C. bidet, bath and separate shower cubicle. The property also benefits from gas radiator central heating. Outside there is a southerly facing garden to the rear mainly laid to lawn with patio area enclosed by stone walls and wood panelled fencing and a walled garden to the front. Allocated parking is available to the rear of the property for two vehicles. The property is offered for sale with NO ONWARD CHAIN.