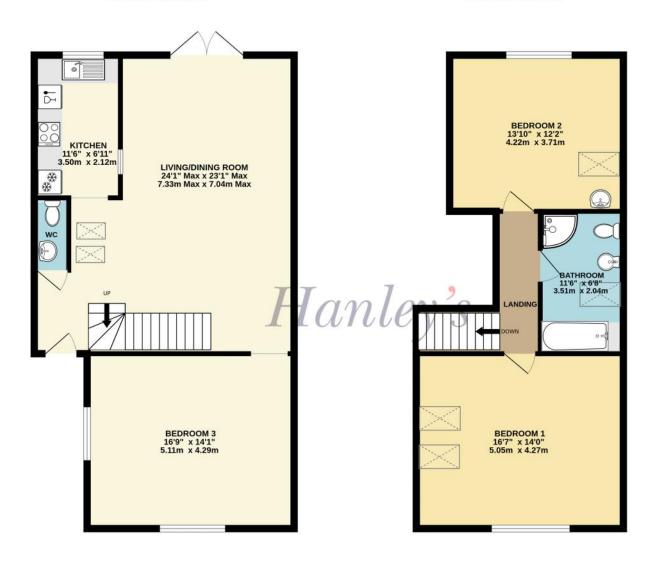

## High Street Highworth SN6 7AG

Nestled in the heart of Highworth just off the High Street this charming three bedroom semi-detached property offers a wealth of character features including exposed brick stonework and vaulted ceilings. The accommodation comprises on the ground floor: Large 23ft x 24ft 'L' shaped living/dining room with French doors to the rear garden., fitted kitchen with built in oven, hob, fridge freezer and dishwasher, downstairs cloakroom and bedroom three. To the first floor: galleried landing, two double bedrooms and bathroom with W.C. bidet, bath and separate shower cubicle. The property also benefits from gas radiator central heating. Outside there is a southerly facing garden to the rear mainly laid to lawn with patio area enclosed by stone walls and wood panelled fencing and a walled garden to the front. Allocated parking is available to the rear of the property for two vehicles. The property is offered for sale with NO ONWARD CHAIN.

TOTAL FLOOR AREA: 1290 sq.ft. (119.8 sq.m.) approx.

www.hanleys.co.uk