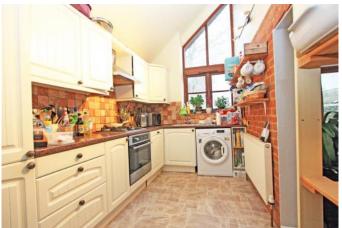

## High Street Highworth SN6 7AG

Nestled in the heart of Highworth just off the High Street this charming three bedroom semi-detached property offers a wealth of character features including exposed brick stonework and vaulted ceilings. The accommodation comprises on the ground floor: Large 23ft x 24ft 'L' shaped living/dining room with French doors to the rear garden., fitted kitchen with built in oven, hob, fridge freezer and dishwasher, downstairs cloakroom and bedroom three. To the first floor: galleried landing, two double bedrooms and bathroom with W.C. bidet, bath and separate shower cubicle. The property also benefits from gas radiator central heating. Outside there is a southerly facing garden to the rear mainly laid to lawn with patio area enclosed by stone walls and wood panelled fencing and a walled garden to the front. Allocated parking is available to the rear of the property for two vehicles. The property is offered for sale with NO ONWARD CHAIN.