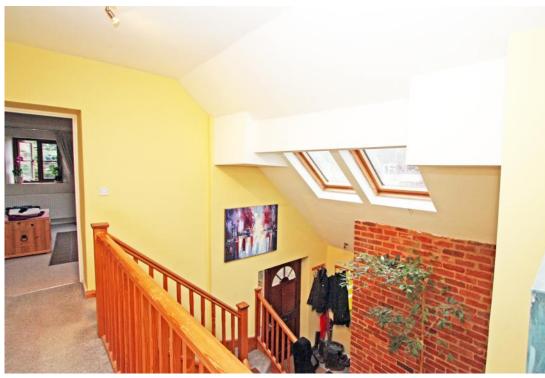

## High Street Highworth SN6 7AG

Nestled in the heart of Highworth just off the High Street this charming three bedroom semi-detached property offers a wealth of character features including exposed brick stonework and vaulted ceilings. The accommodation comprises on the ground floor: Large 23ft x 24ft 'L' shaped living/dining room with French doors to the rear garden., fitted kitchen with built in oven, hob, fridge freezer and dishwasher, downstairs cloakroom and bedroom three. To the first floor: galleried landing, two double bedrooms and bathroom with W.C. bidet, bath and separate shower cubicle. The property also benefits from gas radiator central heating. Outside there is a southerly facing garden to the rear mainly laid to lawn with patio area enclosed by stone walls and wood panelled fencing and a walled garden to the front. Allocated parking is available to the rear of the property for two vehicles. The property is offered for sale with NO ONWARD CHAIN.