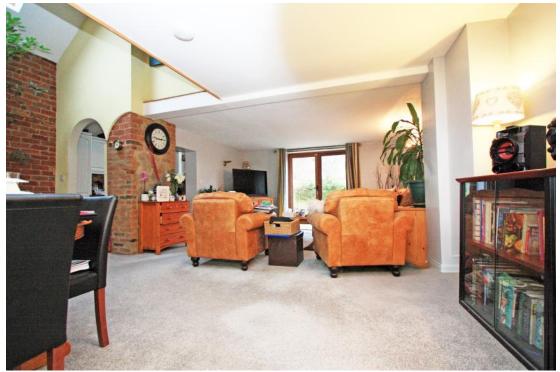

## High Street Highworth SN6 7AG

Nestled in the heart of Highworth just off the High Street this charming three bedroom semi-detached property offers a wealth of character features including exposed brick stonework and vaulted ceilings. The accommodation comprises on the ground floor: Large 23ft x 24ft 'L' shaped living/dining room with French doors to the rear garden., fitted kitchen with built in oven, hob, fridge freezer and dishwasher, downstairs cloakroom and bedroom three. To the first floor: galleried landing, two double bedrooms and bathroom with W.C. bidet, bath and separate shower cubicle. The property also benefits from gas radiator central heating. Outside there is a southerly facing garden to the rear mainly laid to lawn with patio area enclosed by stone walls and wood panelled fencing and a walled garden to the front. Allocated parking is available to the rear of the property for two vehicles. The property is offered for sale with NO ONWARD CHAIN.