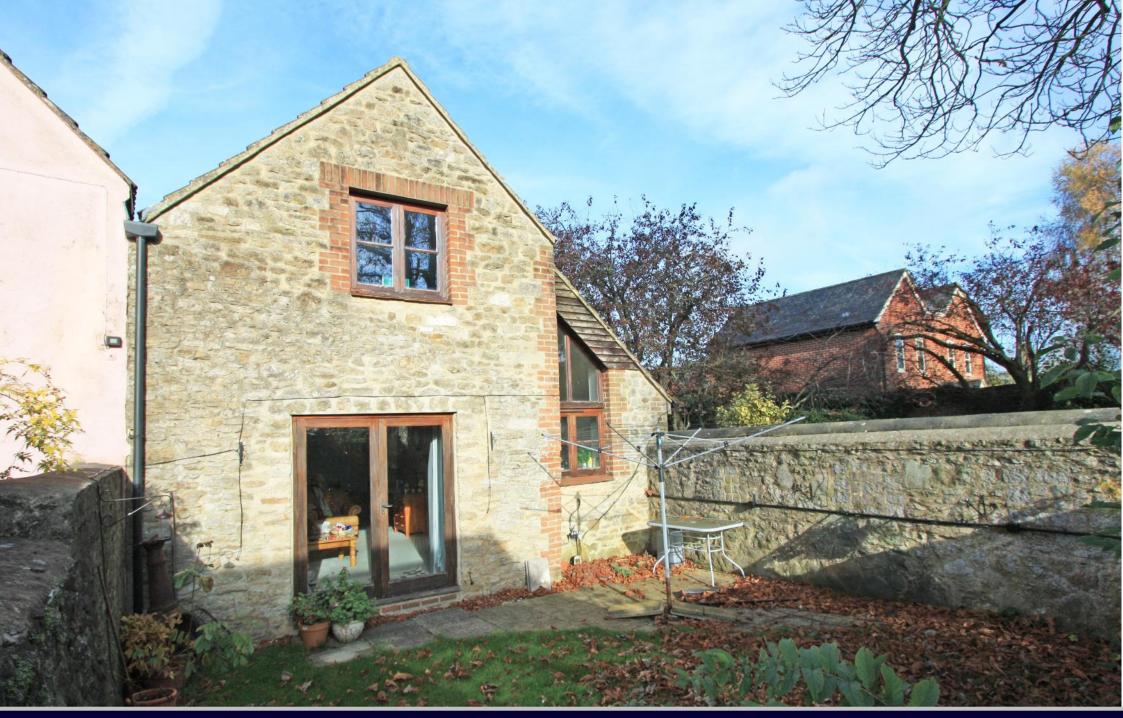

## High Street Highworth SN6 7AG

Nestled in the heart of Highworth just off the High Street this charming three bedroom semi-detached property offers a wealth of character features including exposed brick stonework and vaulted ceilings. The accommodation comprises on the ground floor: Large 23ft x 24ft 'L' shaped living/dining room with French doors to the rear garden., fitted kitchen with built in oven, hob, fridge freezer and dishwasher, downstairs cloakroom and bedroom three. To the first floor: galleried landing, two double bedrooms and bathroom with W.C. bidet, bath and separate shower cubicle. The property also benefits from gas radiator central heating. Outside there is a southerly facing garden to the rear mainly laid to lawn with patio area enclosed by stone walls and wood panelled fencing and a walled garden to the front. Allocated parking is available to the rear of the property for two vehicles. The property is offered for sale with NO ONWARD CHAIN.