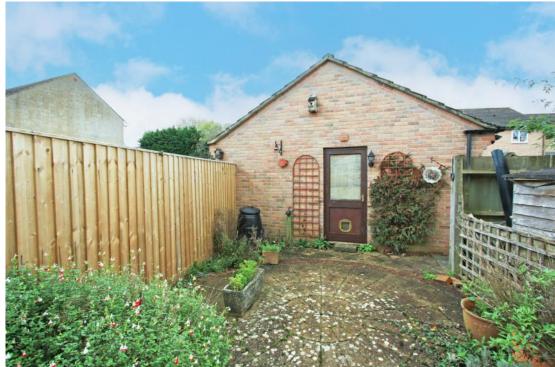

## The Archers Highworth SN6 7ES

Situated in a small private development just a short walk from the High Street this two bedroom terraced property has the benefit of personal access from the Southerly facing rear garden to the garage. The property offers the scope to update has accommodation comprising: Entrance hall with stairs to the first floor, living room with patio doors to the conservatory, downstairs W.C., fitted kitchen with built-in oven, hob, extractor fan over, fridge and freezer. To the first floor: landing, bathroom, two double bedrooms; one with an en-suite shower room. The property also benefits from gas radiator central heating and double glazing. Outside to the front the garden is mainly lad to lawn with a path to the front door. There is gated access to the South facing rear garden which is paved for ease of maintenance with a personal access door to the single garage with power and light and driveway parking to the front of the garage. The property is offered for sale with NO ONWARD CHAIN.