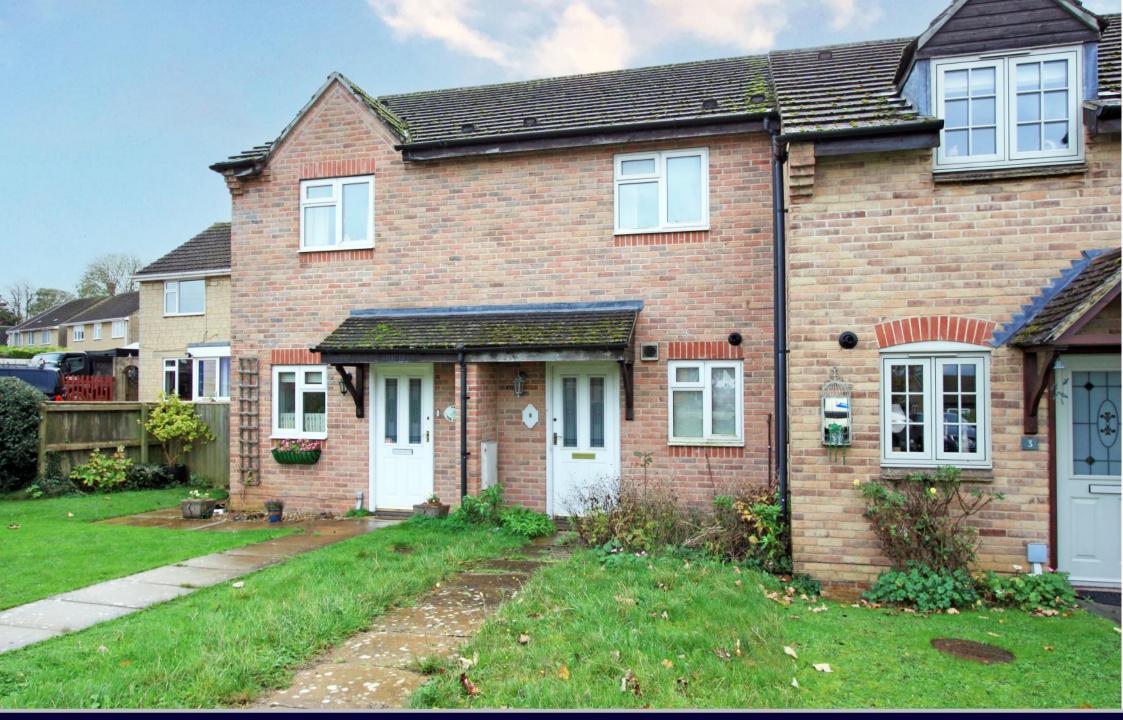

## The Archers Highworth SN6 7ES

Situated in a small private development just a short walk from the High Street this two bedroom terraced property has the benefit of personal access from the Southerly facing rear garden to the garage. The property offers the scope to update has accommodation comprising: Entrance hall with stairs to the first floor, living room with patio doors to the conservatory, downstairs W.C., fitted kitchen with built-in oven, hob, extractor fan over, fridge and freezer. To the first floor: landing, bathroom, two double bedrooms; one with an en-suite shower room. The property also benefits from gas radiator central heating and double glazing. Outside to the front the garden is mainly lad to lawn with a path to the front door. There is gated access to the South facing rear garden which is paved for ease of maintenance with a personal access door to the single garage with power and light and driveway parking to the front of the garage. The property is offered for sale with NO ONWARD CHAIN.