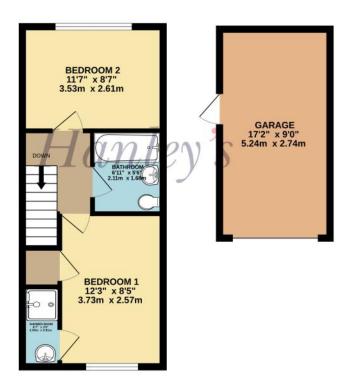

## The Archers Highworth SN6 7ES

Situated in a small private development just a short walk from the High Street this two bedroom terraced property has the benefit of personal access from the Southerly facing rear garden to the garage. The property offers the scope to update has accommodation comprising: Entrance hall with stairs to the first floor, living room with patio doors to the conservatory, downstairs W.C., fitted kitchen with built-in oven, hob, extractor fan over, fridge and freezer. To the first floor: landing, bathroom, two double bedrooms; one with an en-suite shower room. The property also benefits from gas radiator central heating and double glazing. Outside to the front the garden is mainly lad to lawn with a path to the front door. There is gated access to the South facing rear garden which is paved for ease of maintenance with a personal access door to the single garage with power and light and driveway parking to the front of the garage. The property is offered for sale with NO ONWARD CHAIN.

TOTAL FLOOR AREA: 889 sq.ft. (82.6 sq.m.) approx.

Whilst every attempt has been made to ensure the accuracy of the floorplan contained here, measurements of doors, windows, rooms and any other items are approximate and no responsibility is taken for any error, omission or mis-statement. This plan is for itilistrative purposes only and should be used as such by any prospective purchaser. The services, systems and appliances shown have not been tested and no guarantee as to their operability or efficiency can be given.