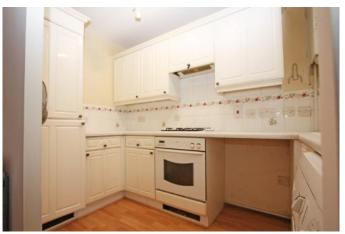

## The Archers Highworth SN6 7ES

Situated in a small private development just a short walk from the High Street this two bedroom terraced property has the benefit of personal access from the Southerly facing rear garden to the garage. The property offers the scope to update has accommodation comprising: Entrance hall with stairs to the first floor, living room with patio doors to the conservatory, downstairs W.C., fitted kitchen with built-in oven, hob, extractor fan over, fridge and freezer. To the first floor: landing, bathroom, two double bedrooms; one with an en-suite shower room. The property also benefits from gas radiator central heating and double glazing. Outside to the front the garden is mainly lad to lawn with a path to the front door. There is gated access to the South facing rear garden which is paved for ease of maintenance with a personal access door to the single garage with power and light and driveway parking to the front of the garage. The property is offered for sale with NO ONWARD CHAIN.