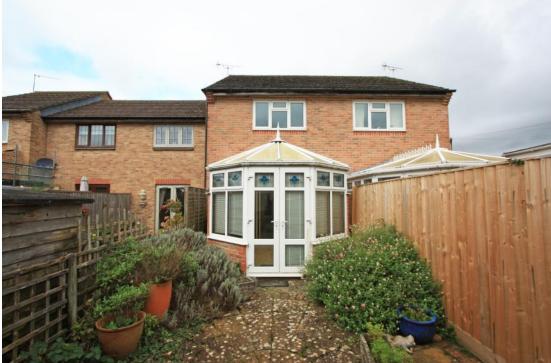

## The Archers Highworth SN6 7ES

Situated in a small private development just a short walk from the High Street this two bedroom terraced property has the benefit of personal access from the Southerly facing rear garden to the garage. The property offers the scope to update has accommodation comprising: Entrance hall with stairs to the first floor, living room with patio doors to the conservatory, downstairs W.C., fitted kitchen with built-in oven, hob, extractor fan over, fridge and freezer. To the first floor: landing, bathroom, two double bedrooms; one with an en-suite shower room. The property also benefits from gas radiator central heating and double glazing. Outside to the front the garden is mainly lad to lawn with a path to the front door. There is gated access to the South facing rear garden which is paved for ease of maintenance with a personal access door to the single garage with power and light and driveway parking to the front of the garage. The property is offered for sale with NO ONWARD CHAIN.