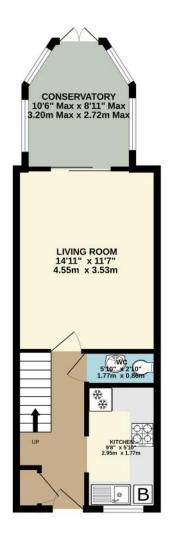

## The Archers Highworth SN6 7ES

Situated in a small private development just a short walk from the High Street this two bedroom terraced property has the benefit of personal access from the Southerly facing rear garden to the garage. The property offers the scope to update has accommodation comprising: Entrance hall with stairs to the first floor, living room with patio doors to the conservatory, downstairs W.C., fitted kitchen with built-in oven, hob, extractor fan over, fridge and freezer. To the first floor: landing, bathroom, two double bedrooms; one with an en-suite shower room. The property also benefits from gas radiator central heating and double glazing. Outside to the front the garden is mainly lad to lawn with a path to the front door. There is gated access to the South facing rear garden which is paved for ease of maintenance with a personal access door to the single garage with power and light and driveway parking to the front of the garage. The property is offered for sale with NO ONWARD CHAIN.

TOTAL FLOOR AREA: 889 sq.ft. (82.6 sq.m.) approx.

Whilst every attempt has been made to ensure the accuracy of the floorplan contained here, measurements of doors, windows, rooms and any other items are approximate and no responsibility is taken for any error, omission or mis-statement. This plan is for itilistrative purposes only and should be used as such by any prospective purchaser. The services, systems and appliances shown have not been tested and no guarantee as to their operability or efficiency can be given.