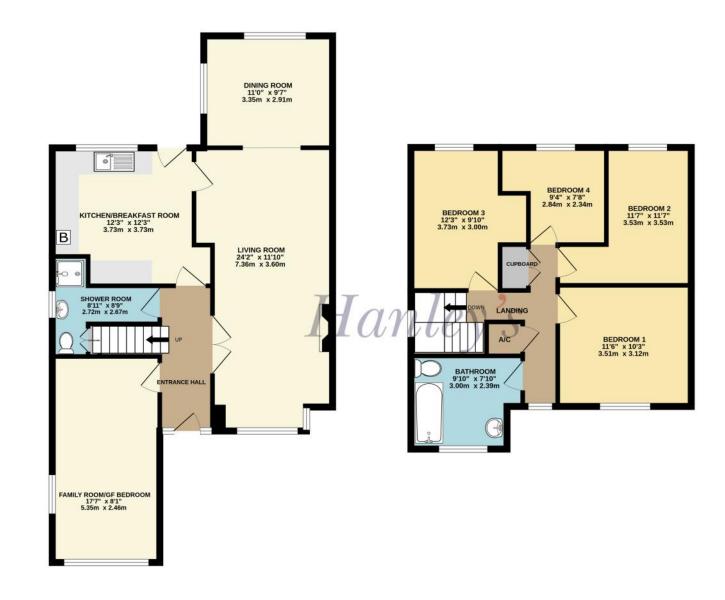

## TOTAL FLOOR AREA: 1332 sq.ft. (123.8 sq.m.) approx.

Whilst every attempt has been made to ensure the accuracy of the floorplan contained here, measurements of doors, windows, rooms and any other items are approximate and no responsibility is taken for any error, omission or mis-statement. This plan is for illustrative purposes only and should be used as such by any prospective purchaser. The services, systems and appliances shown have not been tested and no guarantee as to their operability or efficiency an be given.

Made with Metropix ©2024

www.hanleys.co.uk