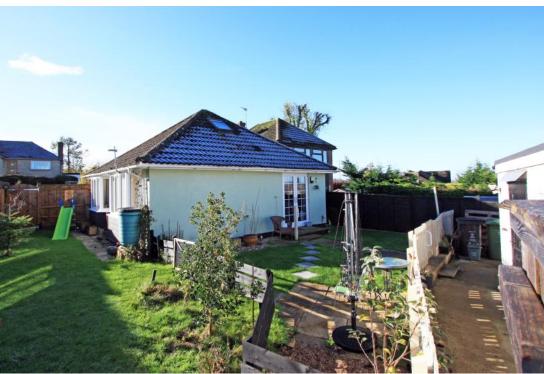

## Grove Hill Highworth SN6 7JN

Situated on a corner plot, this attractive three bedroom detached bungalow has been tastefully updated by the present owners and offers well presented accommodation which comprises: entrance hall with airing cupboard and storage cupboard, access via a drop down ladder to the large attic which has been boarded with skylight window, re-fitted kitchen with double glazed doors opening onto the rear garden and far reaching views, living room with wood burning stove, three bedrooms; one with fitted wardrobes and a re-fitted shower room. Further benefits include double glazing and gas fired radiator central heating. Outside there is a block paved driveway leading to a detached garage with power and light, an electric roller door and personal door to the garden. There are attractive landscaped gardens to the front, side and rear of the property, mainly laid to lawn with patio area and raised flower beds stocked with a selection of tree, shrub and flower borders.