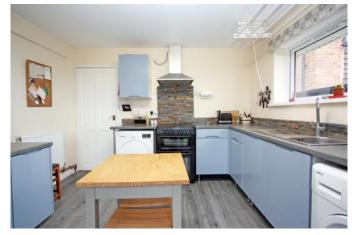

## Grove Hill Highworth SN6 7JN

Situated on a corner plot, this attractive three bedroom detached bungalow has been tastefully updated by the present owners and offers well presented accommodation which comprises: entrance hall with airing cupboard and storage cupboard, access via a drop down ladder to the large attic which has been boarded with skylight window, re-fitted kitchen with double glazed doors opening onto the rear garden and far reaching views, living room with wood burning stove, three bedrooms; one with fitted wardrobes and a re-fitted shower room. Further benefits include double glazing and gas fired radiator central heating. Outside there is a block paved driveway leading to a detached garage with power and light, an electric roller door and personal door to the garden. There are attractive landscaped gardens to the front, side and rear of the property, mainly laid to lawn with patio area and raised flower beds stocked with a selection of tree, shrub and flower borders.