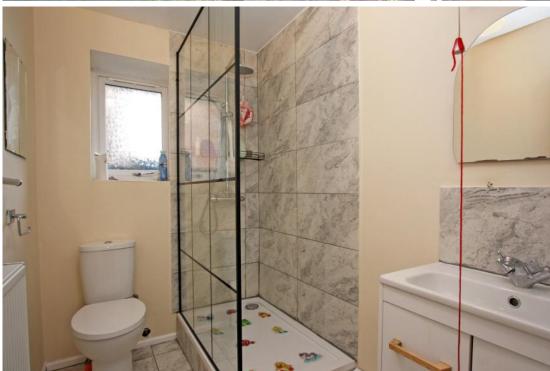

## Grove Hill Highworth SN6 7JN

Situated on a corner plot, this attractive three bedroom detached bungalow has been tastefully updated by the present owners and offers well presented accommodation which comprises: entrance hall with airing cupboard and storage cupboard, access via a drop down ladder to the large attic which has been boarded with skylight window, re-fitted kitchen with double glazed doors opening onto the rear garden and far reaching views, living room with wood burning stove, three bedrooms; one with fitted wardrobes and a re-fitted shower room. Further benefits include double glazing and gas fired radiator central heating. Outside there is a block paved driveway leading to a detached garage with power and light, an electric roller door and personal door to the garden. There are attractive landscaped gardens to the front, side and rear of the property, mainly laid to lawn with patio area and raised flower beds stocked with a selection of tree, shrub and flower borders.