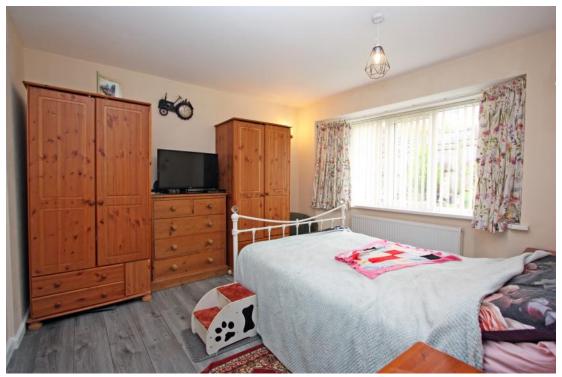

## Grove Hill Highworth SN6 7JN

Situated on a corner plot, this attractive three bedroom detached bungalow has been tastefully updated by the present owners and offers well presented accommodation which comprises: entrance hall with airing cupboard and storage cupboard, access via a drop down ladder to the large attic which has been boarded with skylight window, re-fitted kitchen with double glazed doors opening onto the rear garden and far reaching views, living room with wood burning stove, three bedrooms; one with fitted wardrobes and a re-fitted shower room. Further benefits include double glazing and gas fired radiator central heating. Outside there is a block paved driveway leading to a detached garage with power and light, an electric roller door and personal door to the garden. There are attractive landscaped gardens to the front, side and rear of the property, mainly laid to lawn with patio area and raised flower beds stocked with a selection of tree, shrub and flower borders.