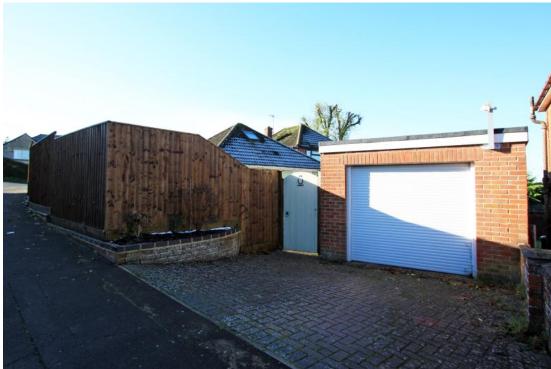

## Grove Hill Highworth SN6 7JN

Situated on a corner plot, this attractive three bedroom detached bungalow has been tastefully updated by the present owners and offers well presented accommodation which comprises: entrance hall with airing cupboard and storage cupboard, access via a drop down ladder to the large attic which has been boarded with skylight window, re-fitted kitchen with double glazed doors opening onto the rear garden and far reaching views, living room with wood burning stove, three bedrooms; one with fitted wardrobes and a re-fitted shower room. Further benefits include double glazing and gas fired radiator central heating. Outside there is a block paved driveway leading to a detached garage with power and light, an electric roller door and personal door to the garden. There are attractive landscaped gardens to the front, side and rear of the property, mainly laid to lawn with patio area and raised flower beds stocked with a selection of tree, shrub and flower borders.