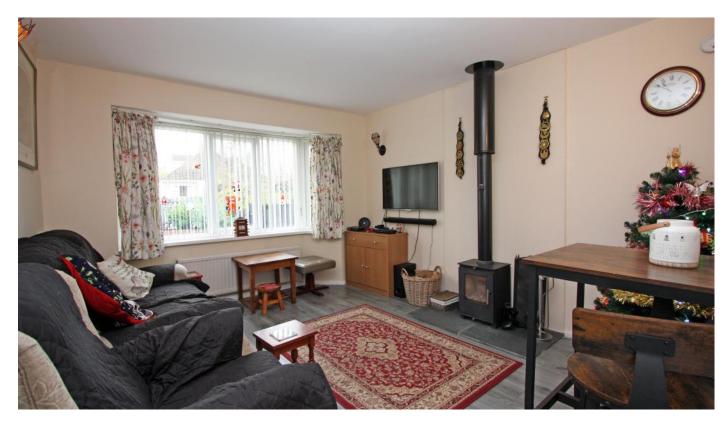

## Grove Hill Highworth SN6 7JN

Situated on a corner plot, this attractive three bedroom detached bungalow has been tastefully updated by the present owners and offers well presented accommodation which comprises: entrance hall with airing cupboard and storage cupboard, access via a drop down ladder to the large attic which has been boarded with skylight window, re-fitted kitchen with double glazed doors opening onto the rear garden and far reaching views, living room with wood burning stove, three bedrooms; one with fitted wardrobes and a re-fitted shower room. Further benefits include double glazing and gas fired radiator central heating. Outside there is a block paved driveway leading to a detached garage with power and light, an electric roller door and personal door to the garden. There are attractive landscaped gardens to the front, side and rear of the property, mainly laid to lawn with patio area and raised flower beds stocked with a selection of tree, shrub and flower borders.