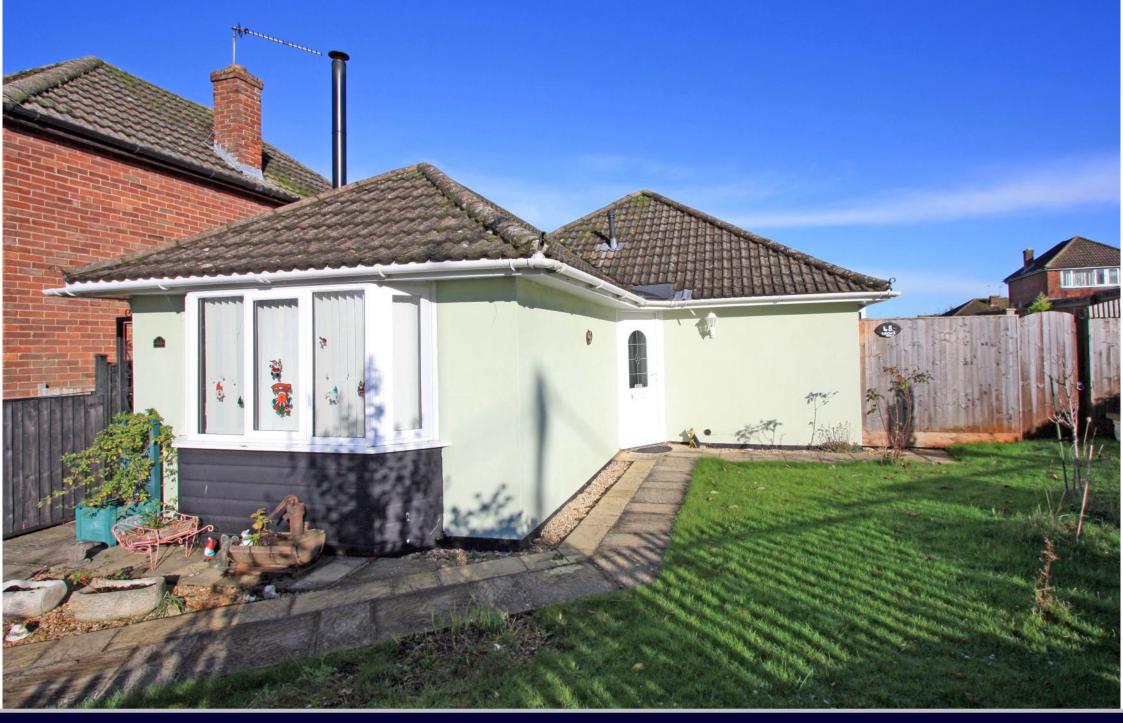

## Grove Hill Highworth SN6 7JN

Situated on a corner plot, this attractive three bedroom detached bungalow has been tastefully updated by the present owners and offers well presented accommodation which comprises: entrance hall with airing cupboard and storage cupboard, access via a drop down ladder to the large attic which has been boarded with skylight window, re-fitted kitchen with double glazed doors opening onto the rear garden and far reaching views, living room with wood burning stove, three bedrooms; one with fitted wardrobes and a re-fitted shower room. Further benefits include double glazing and gas fired radiator central heating. Outside there is a block paved driveway leading to a detached garage with power and light, an electric roller door and personal door to the garden. There are attractive landscaped gardens to the front, side and rear of the property, mainly laid to lawn with patio area and raised flower beds stocked with a selection of tree, shrub and flower borders.