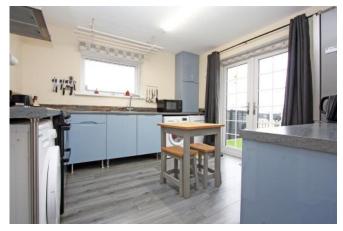

## Grove Hill Highworth SN6 7JN

Situated on a corner plot, this attractive three bedroom detached bungalow has been tastefully updated by the present owners and offers well presented accommodation which comprises: entrance hall with airing cupboard and storage cupboard, access via a drop down ladder to the large attic which has been boarded with skylight window, re-fitted kitchen with double glazed doors opening onto the rear garden and far reaching views, living room with wood burning stove, three bedrooms; one with fitted wardrobes and a re-fitted shower room. Further benefits include double glazing and gas fired radiator central heating. Outside there is a block paved driveway leading to a detached garage with power and light, an electric roller door and personal door to the garden. There are attractive landscaped gardens to the front, side and rear of the property, mainly laid to lawn with patio area and raised flower beds stocked with a selection of tree, shrub and flower borders.