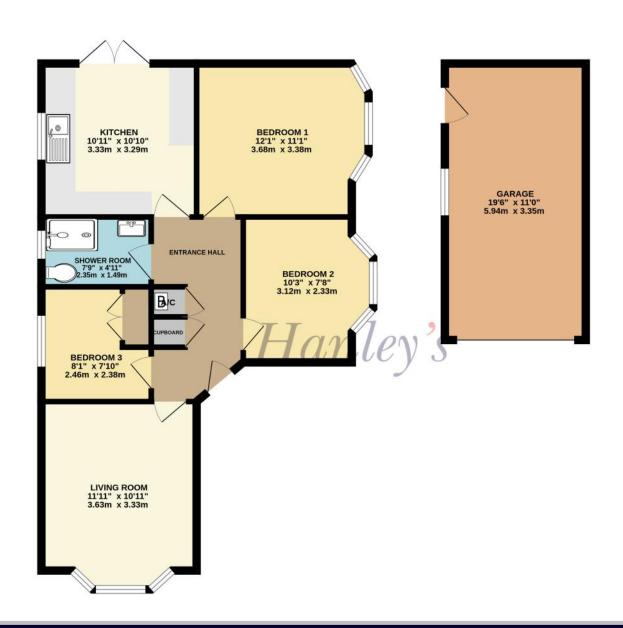

## Grove Hill Highworth SN6 7JN

Situated on a corner plot, this attractive three bedroom detached bungalow has been tastefully updated by the present owners and offers well presented accommodation which comprises: entrance hall with airing cupboard and storage cupboard, access via a drop down ladder to the large attic which has been boarded with skylight window, re-fitted kitchen with double glazed doors opening onto the rear garden and far reaching views, living room with wood burning stove, three bedrooms; one with fitted wardrobes and a re-fitted shower room. Further benefits include double glazing and gas fired radiator central heating. Outside there is a block paved driveway leading to a detached garage with power and light, an electric roller door and personal door to the garden. There are attractive landscaped gardens to the front, side and rear of the property, mainly laid to lawn with patio area and raised flower beds stocked with a selection of tree, shrub and flower borders.

1 Shower Room

3 Bedrooms

1 Reception

**EPC: E 48** 

Council Tax Band: C Tenure: Freehold

DISCLAIMER. These particulars, whilst believed to be accurate are set out as a general outline for guidance and do not constitute any part of an offer or contract. Intending purchasers should not rely on them as statements or representation of fact, but must satisfy themselves by inspection or otherwise as to their accuracy. No person in this firm's employment has the authority to make or give any representation or warranty in respect of the property. Floor plan measurements and distances are approximate only. We have not carried out a detailed survey nor tested the services, appliances or specific fittings. Your home is at risk if you do not keep up repayments on a mortgage or other loan secured on it.