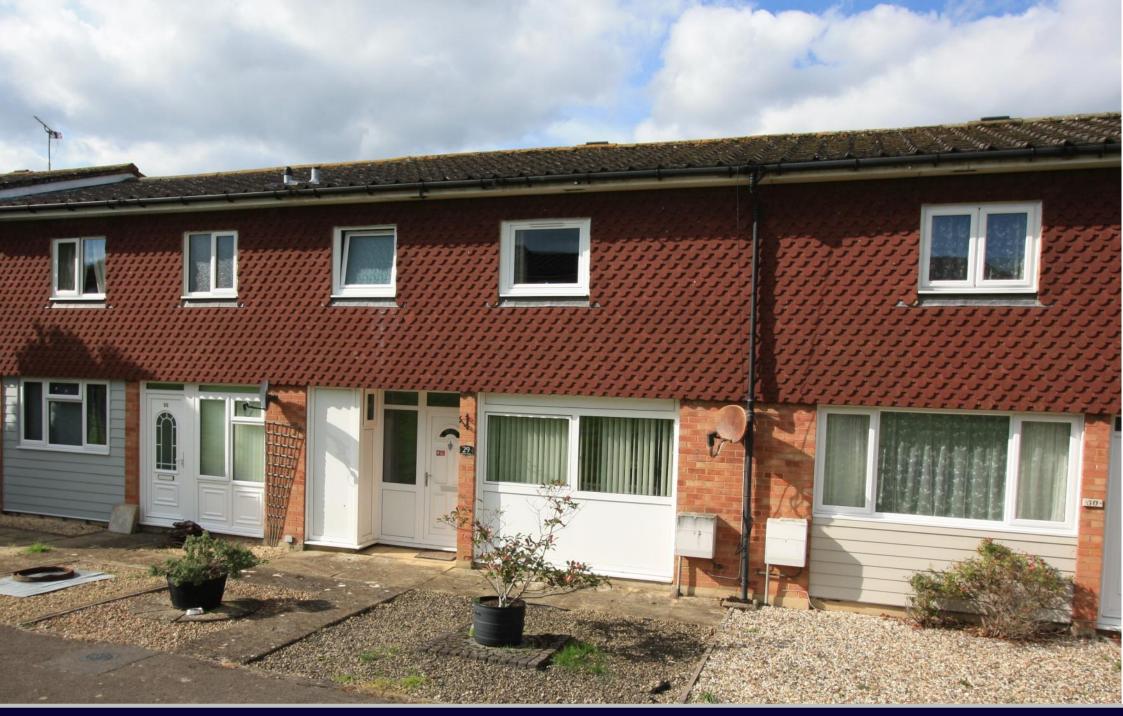

## Home Farm Highworth SN6 7EG

A well presented three bedroom terraced property situated in a popular location just a short walk from the local shops and school. The accommodation comprises to the ground floor: Entrance hall, living room with patio doors opening to the rear garden, separate dining room, fitted kitchen and downstairs cloakroom. To the first floor there is a landing with built in storage cupboard and access to loft space, bedroom one with fitted storage cupboard, two further bedrooms and shower room. The property also benefits from double glazing and gas central heating with a recently fitted gas boiler. Outside to the front is a gravelled area with path to the front door. To the rear there is a paved patio garden enclosed by wood panelled fencing with timber workshop and gated access to the rear. The property is offered for sale with NO ONWARD CHAIN.