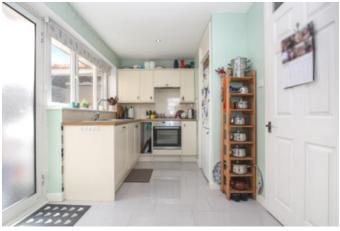

## Islay Crescent, Highworth, Wiltshire, SN6 7HL

A beautifully presented link detached bungalow situated in an elevated position in a sought after cul-desac. The property which benefits from an impressive Oak framed extension has far reaching views to the front with accommodation comprising: superb dining room with vaulted ceiling and exposed timbers and open views, engineered oak flooring and a useful cloaks storage, living/dining room with wood burning stove, fitted kitchen with integrated dishwasher, builtin electric oven and gas hob with extractor fan over, fitted bathroom suite with shower over the bath, two double bedrooms and a sun room situated to the rear of the carport. The property also benefits from gas fired radiator central heating and double glazing. Outside to the front is an attractive garden laid to lawn with garden path, flower borders and a driveway with parking for several vehicles leading to the attached car port with double doors to the front, UPVC roof and a sliding door to the sun room. To the rear of the property is an enclosed well maintained landscaped garden with shaped lawn, patio area and flower borders with established shrubs.