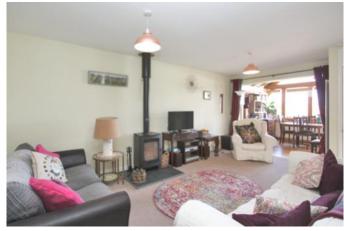

## Islay Crescent, Highworth, Wiltshire, SN6 7HL

A beautifully presented link detached bungalow situated in an elevated position in a sought after cul-desac. The property which benefits from an impressive Oak framed extension has far reaching views to the front with accommodation comprising: superb dining room with vaulted ceiling and exposed timbers and open views, engineered oak flooring and a useful cloaks storage, living/dining room with wood burning stove, fitted kitchen with integrated dishwasher, builtin electric oven and gas hob with extractor fan over, fitted bathroom suite with shower over the bath, two double bedrooms and a sun room situated to the rear of the carport. The property also benefits from gas fired radiator central heating and double glazing. Outside to the front is an attractive garden laid to lawn with garden path, flower borders and a driveway with parking for several vehicles leading to the attached car port with double doors to the front, UPVC roof and a sliding door to the sun room. To the rear of the property is an enclosed well maintained landscaped garden with shaped lawn, patio area and flower borders with established shrubs.