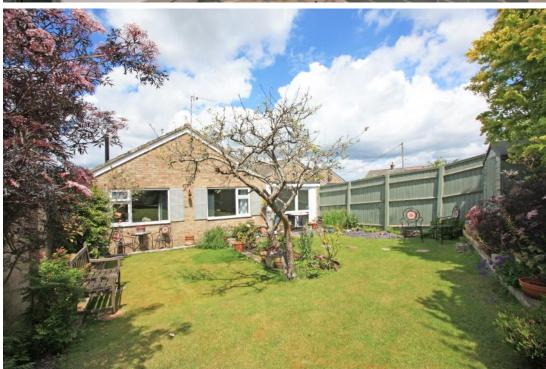

## Islay Crescent, Highworth, Wiltshire, SN6 7HL

A beautifully presented link detached bungalow situated in an elevated position in a sought after cul-desac. The property which benefits from an impressive Oak framed extension has far reaching views to the front with accommodation comprising: superb dining room with vaulted ceiling and exposed timbers and open views, engineered oak flooring and a useful cloaks storage, living/dining room with wood burning stove, fitted kitchen with integrated dishwasher, builtin electric oven and gas hob with extractor fan over, fitted bathroom suite with shower over the bath, two double bedrooms and a sun room situated to the rear of the carport. The property also benefits from gas fired radiator central heating and double glazing. Outside to the front is an attractive garden laid to lawn with garden path, flower borders and a driveway with parking for several vehicles leading to the attached car port with double doors to the front, UPVC roof and a sliding door to the sun room. To the rear of the property is an enclosed well maintained landscaped garden with shaped lawn, patio area and flower borders with established shrubs.