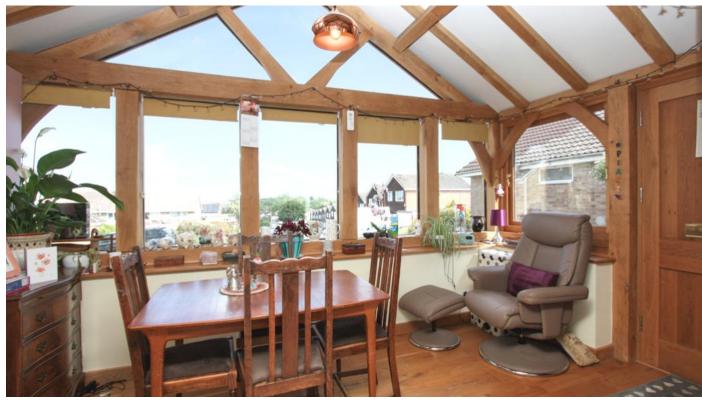

## Islay Crescent, Highworth, Wiltshire, SN6 7HL

A beautifully presented link detached bungalow situated in an elevated position in a sought after cul-desac. The property which benefits from an impressive Oak framed extension has far reaching views to the front with accommodation comprising: superb dining room with vaulted ceiling and exposed timbers and open views, engineered oak flooring and a useful cloaks storage, living/dining room with wood burning stove, fitted kitchen with integrated dishwasher, builtin electric oven and gas hob with extractor fan over, fitted bathroom suite with shower over the bath, two double bedrooms and a sun room situated to the rear of the carport. The property also benefits from gas fired radiator central heating and double glazing. Outside to the front is an attractive garden laid to lawn with garden path, flower borders and a driveway with parking for several vehicles leading to the attached car port with double doors to the front, UPVC roof and a sliding door to the sun room. To the rear of the property is an enclosed well maintained landscaped garden with shaped lawn, patio area and flower borders with established shrubs.