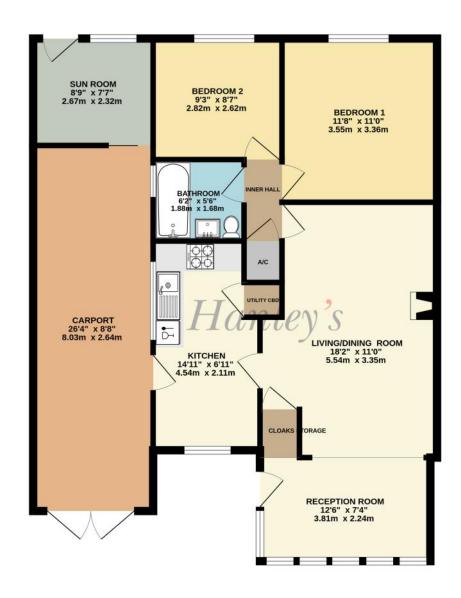

## TOTAL FLOOR AREA: 971 sq.ft. (90.2 sq.m.) approx.

White every attempt has been made to ensure the accuracy of the floorplan contained here, measurements of doors, windows, command any other than the contract of the contract of doors, windows, command any other than the enterings personally and the contract of the contr