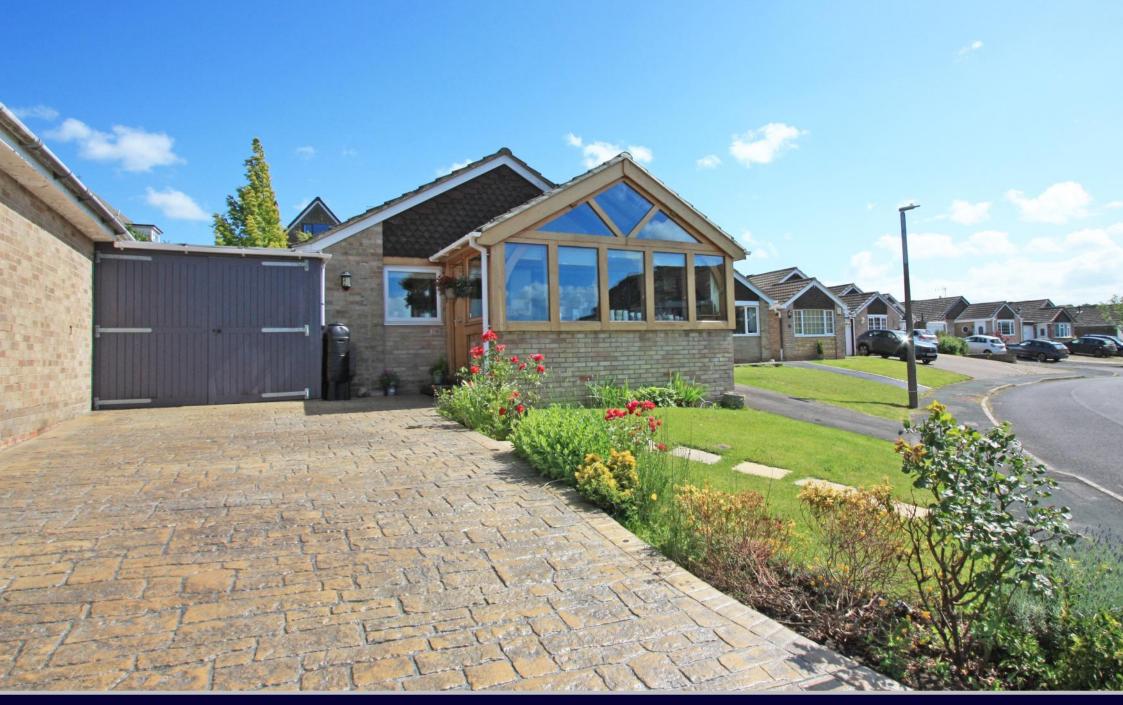

## Islay Crescent, Highworth, Wiltshire, SN6 7HL

A beautifully presented link detached bungalow situated in an elevated position in a sought after cul-desac. The property which benefits from an impressive Oak framed extension has far reaching views to the front with accommodation comprising: superb dining room with vaulted ceiling and exposed timbers and open views, engineered oak flooring and a useful cloaks storage, living/dining room with wood burning stove, fitted kitchen with integrated dishwasher, builtin electric oven and gas hob with extractor fan over, fitted bathroom suite with shower over the bath, two double bedrooms and a sun room situated to the rear of the carport. The property also benefits from gas fired radiator central heating and double glazing. Outside to the front is an attractive garden laid to lawn with garden path, flower borders and a driveway with parking for several vehicles leading to the attached car port with double doors to the front, UPVC roof and a sliding door to the sun room. To the rear of the property is an enclosed well maintained landscaped garden with shaped lawn, patio area and flower borders with established shrubs.