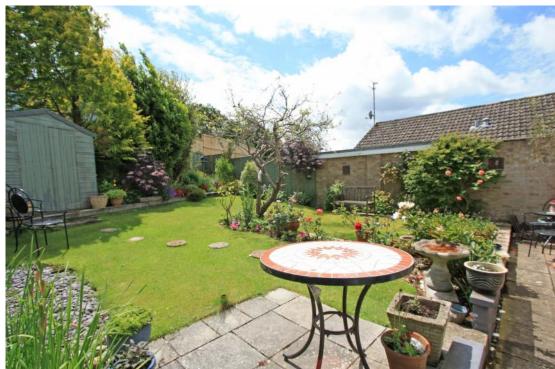

## Islay Crescent, Highworth, Wiltshire, SN6 7HL

A beautifully presented link detached bungalow situated in an elevated position in a sought after cul-desac. The property which benefits from an impressive Oak framed extension has far reaching views to the front with accommodation comprising: superb dining room with vaulted ceiling and exposed timbers and open views, engineered oak flooring and a useful cloaks storage, living/dining room with wood burning stove, fitted kitchen with integrated dishwasher, builtin electric oven and gas hob with extractor fan over, fitted bathroom suite with shower over the bath, two double bedrooms and a sun room situated to the rear of the carport. The property also benefits from gas fired radiator central heating and double glazing. Outside to the front is an attractive garden laid to lawn with garden path, flower borders and a driveway with parking for several vehicles leading to the attached car port with double doors to the front, UPVC roof and a sliding door to the sun room. To the rear of the property is an enclosed well maintained landscaped garden with shaped lawn, patio area and flower borders with established shrubs.