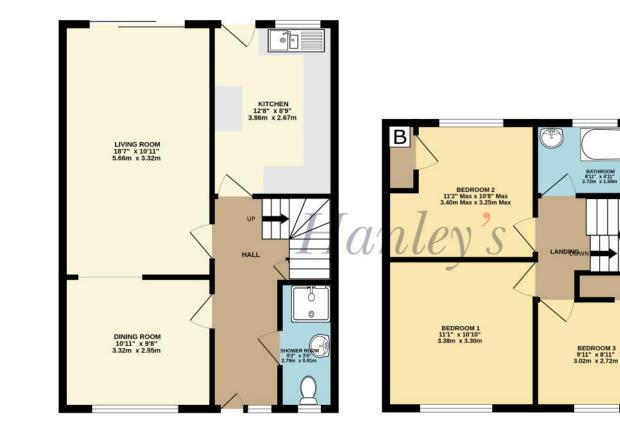

## Home Farm Highworth SN6 7EQ

A three bedroom end terraced property situated on the edge of this popular development close to local shops and school. The spacious and flexible accommodation comprises: Ground Floor: Entrance hall, downstairs shower room, living room with brick built fire surround and T.V. stand, double glazed doors to the rear garden, separate dining room, fitted kitchen with range of matching wall and bases units, fitted breakfast bar and door to the rear garden. To the first floor there is a landing with access to loft space, three bedrooms and bathroom with shower over the bath. The property also benefits from gas central heating and double glazing. Outside there is a private rear garden with patio area, brick built storage shed and gated side access.

GROUND FLOOR 555 sq.ft. (51.6 sq.m.) approx. 1ST FLOOR 411 sq.ft. (38.2 sq.m.) approx.

## TOTAL FLOOR AREA : 966 sq.ft. (89.8 sq.m.) approx.

Whilst every attempt has been made to ensure the accuracy of the floorplan contained here, measurements of dors, windows, rooms and any other items are approximate and no responsibility is taken for any error, omission or mis-statement. This plan is for illustrative purposes only and should be used as such by any prospective purchaser. The services, systems and appliances shown have not been tested and no guarantee as to their operability or efficiency can be given. Made with Metropix 62025