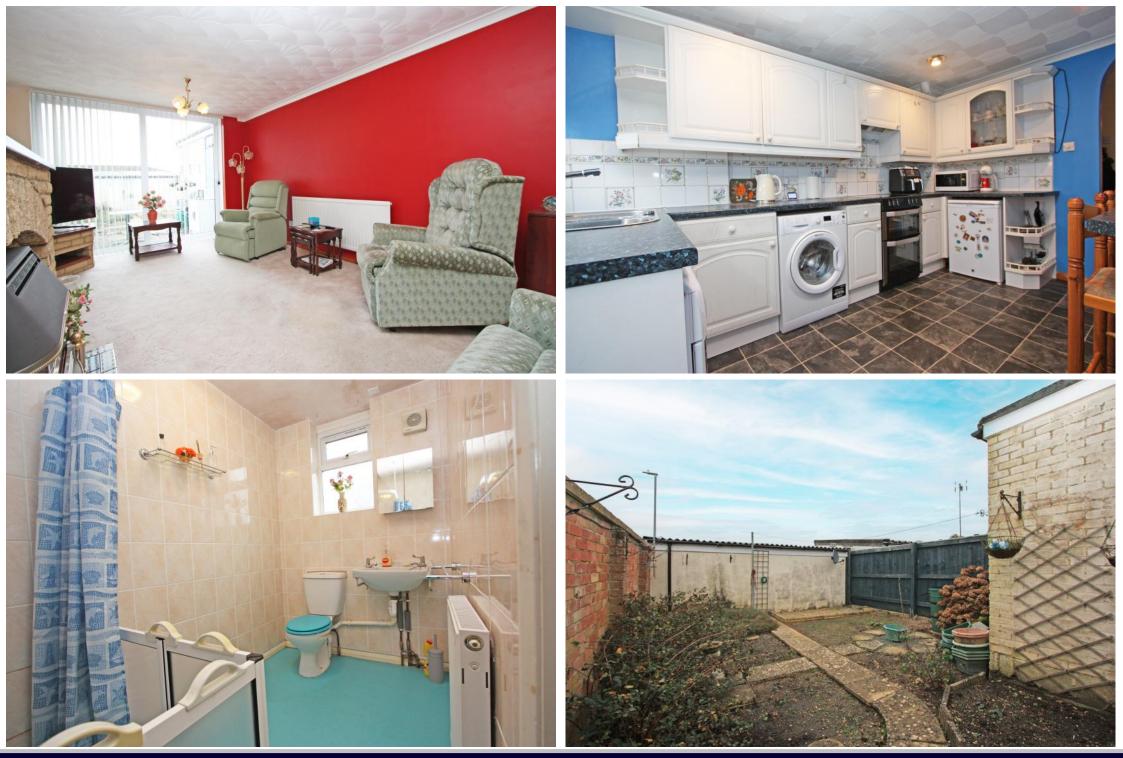

## Home Farm Highworth SN6 7EQ

A three bedroom end terraced property situated on the edge of this popular development close to local shops and school. The spacious and flexible accommodation comprises: Ground Floor: Entrance hall, downstairs shower room, living room with brick built fire surround and T.V. stand, double glazed doors to the rear garden, separate dining room, fitted kitchen with range of matching wall and bases units, fitted breakfast bar and door to the rear garden. To the first floor there is a landing with access to loft space, three bedrooms and bathroom with shower over the bath. The property also benefits from gas central heating and double glazing. Outside there is a private rear garden with patio area, brick built storage shed and gated side access.