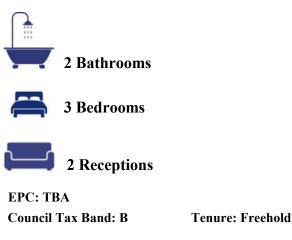

## Home Farm Highworth SN6 7EQ

A three bedroom end terraced property situated on the edge of this popular development close to local shops and school. The spacious and flexible accommodation comprises: Ground Floor: Entrance hall, downstairs shower room, living room with brick built fire surround and T.V. stand, double glazed doors to the rear garden, separate dining room, fitted kitchen with range of matching wall and bases units, fitted breakfast bar and door to the rear garden. To the first floor there is a landing with access to loft space, three bedrooms and bathroom with shower over the bath. The property also benefits from gas central heating and double glazing. Outside there is a private rear garden with patio area, brick built storage shed and gated side access.