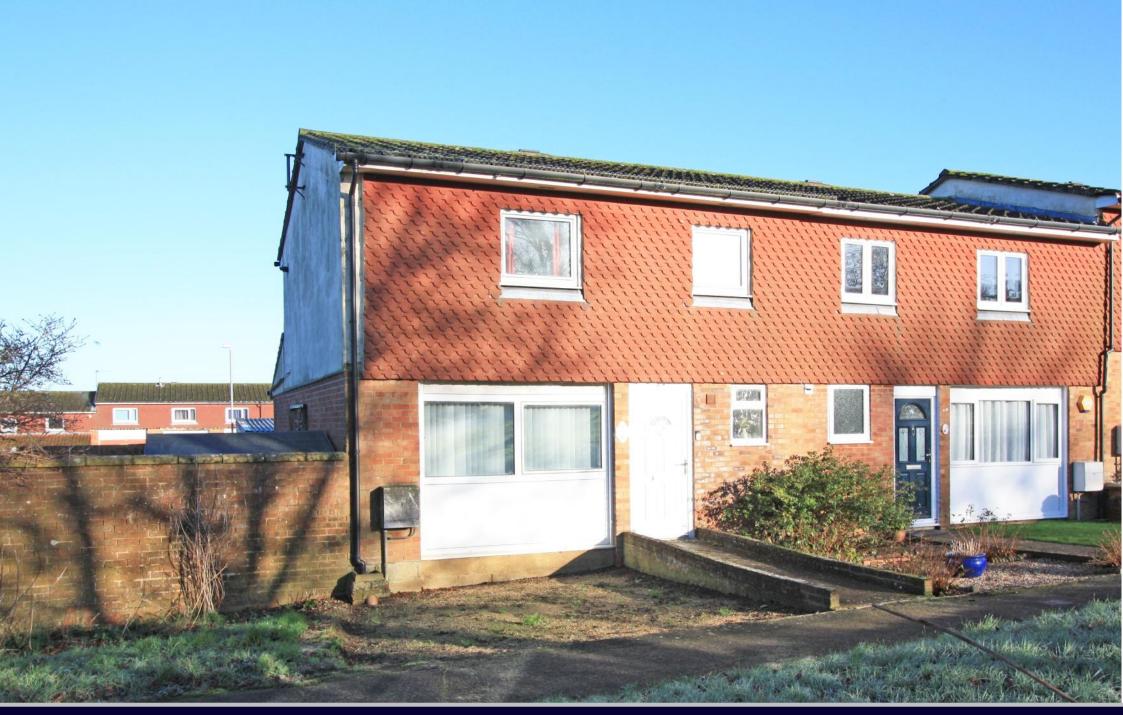

Home Farm, Highworth, SN6 7EQ

£244,000 (Subject to Contract)

## Home Farm Highworth SN6 7EQ

A three bedroom end terraced property situated on the edge of this popular development close to local shops and school. The spacious and flexible accommodation comprises: Ground Floor: Entrance hall, downstairs shower room, living room with brick built fire surround and T.V. stand, double glazed doors to the rear garden, separate dining room, fitted kitchen with range of matching wall and bases units, fitted breakfast bar and door to the rear garden. To the first floor there is a landing with access to loft space, three bedrooms and bathroom with shower over the bath. The property also benefits from gas central heating and double glazing. Outside there is a private rear garden with patio area, brick built storage shed and gated side access.