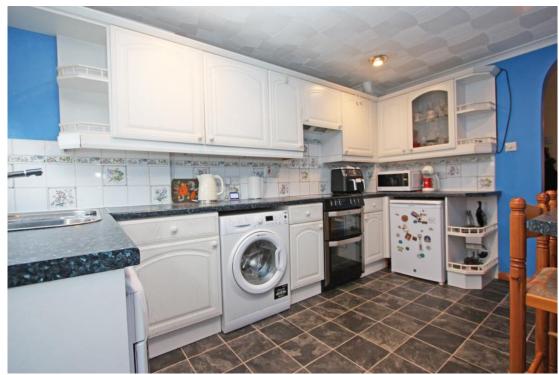

## Home Farm Highworth SN6 7EQ

A three bedroom end terraced property situated on the edge of this popular development close to local shops and school. The spacious and flexible accommodation comprises: Ground Floor: Entrance hall, downstairs shower room, living room with brick built fire surround and T.V. stand, double glazed doors to the rear garden, separate dining room, fitted kitchen with range of matching wall and bases units, fitted breakfast bar and door to the rear garden. To the first floor there is a landing with access to loft space, three bedrooms and bathroom with shower over the bath. The property also benefits from gas central heating and double glazing. Outside there is a private rear garden with patio area, brick built storage shed and gated side access.