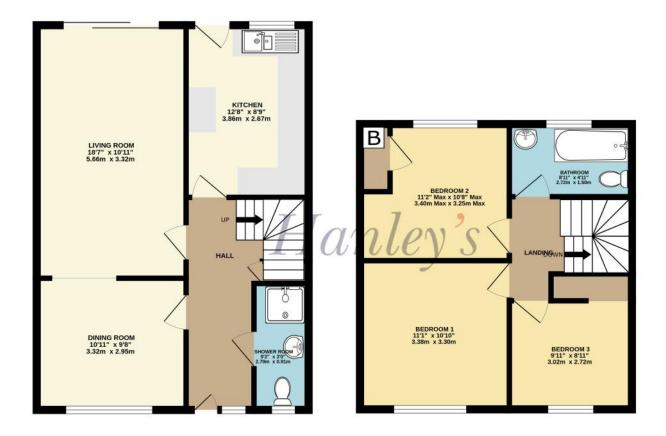

## Home Farm Highworth SN6 7EQ

A three bedroom end terraced property situated on the edge of this popular development close to local shops and school. The spacious and flexible accommodation comprises: Ground Floor: Entrance hall, downstairs shower room, living room with brick built fire surround and T.V. stand, double glazed doors to the rear garden, separate dining room, fitted kitchen with range of matching wall and bases units, fitted breakfast bar and door to the rear garden. To the first floor there is a landing with access to loft space, three bedrooms and bathroom with shower over the bath. The property also benefits from gas central heating and double glazing. Outside there is a private rear garden with patio area, brick built storage shed and gated side access.

TOTAL FLOOR AREA: 966 sq.ft. (89.8 sq.m.) approx.

Whilst every attempt has been made to ensure the accuracy of the floorplan contained here, measurements of doors, windows, rooms and any other items are approximate and no responsibility is taken for any error, omission or mis-statement. This plan is for illustrative purposes only and should be used as such by any prospective purchaser. The services, systems and appliances shown have not been tested and no guarantee as to their observable to efficiency can be given.