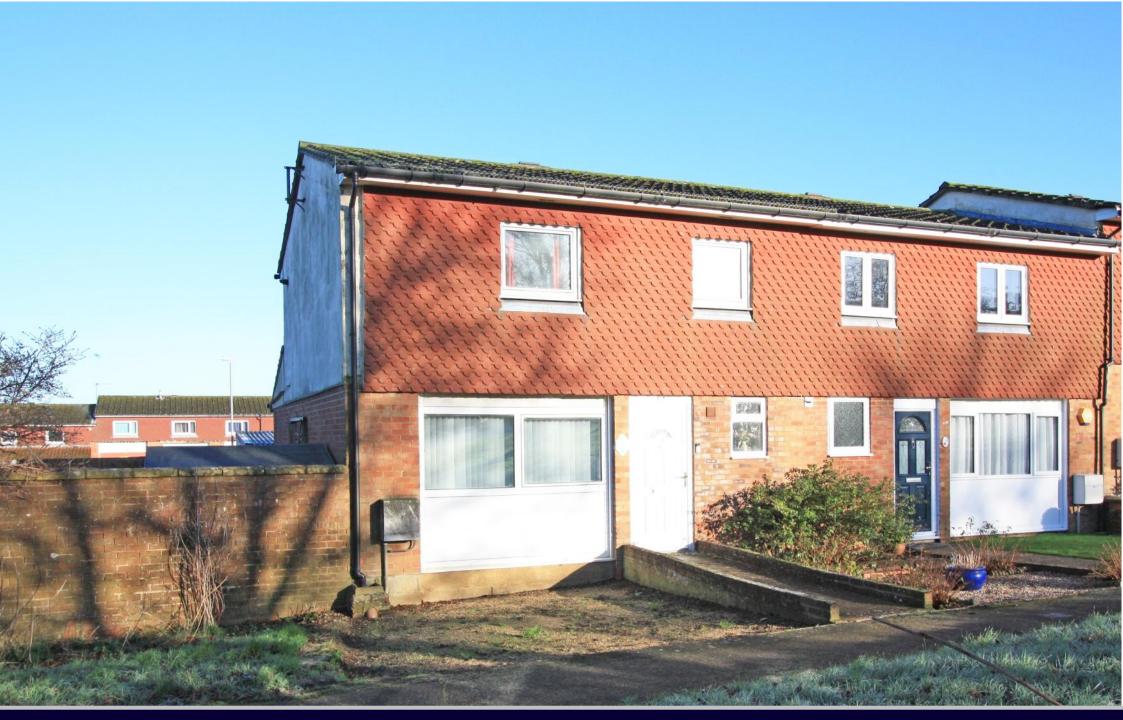

## Home Farm Highworth SN6 7EQ

A three bedroom end terraced property situated on the edge of this popular development close to local shops and school. The spacious and flexible accommodation comprises: Ground Floor: Entrance hall, downstairs shower room, living room with brick built fire surround and T.V. stand, double glazed doors to the rear garden, separate dining room, fitted kitchen with range of matching wall and bases units, fitted breakfast bar and door to the rear garden. To the first floor there is a landing with access to loft space, three bedrooms and bathroom with shower over the bath. The property also benefits from gas central heating and double glazing. Outside there is a private rear garden with patio area, brick built storage shed and gated side access.