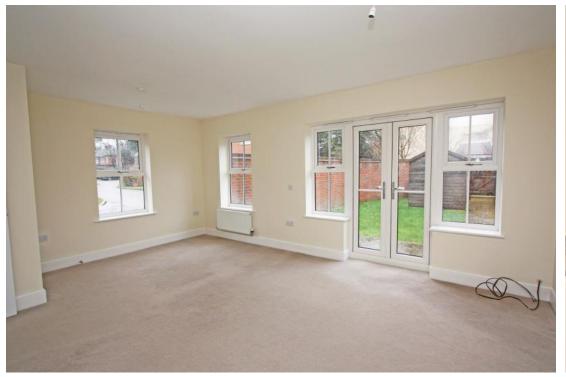

## West End Road Shrivenham Oxfordshire SN6 8DA

An attractive three bedroom end terrace property situated in a popular cul-de-sac location a short level walk of Shrivenham High Street. The spacious accommodation comprises: Entrance hall, cloakroom, kitchen/dining room with built-in fridge/freezer, oven, hob with extractor fan over, dishwasher and washing machine with bay window to the front, dual aspect living room with French doors opening onto the rear garden. To the first floor is a family bathroom with shower over the bath and three good sized bedrooms; master bedroom with fitted wardrobes and ensuite shower room. Outside to the front is a paved pathway with flower borders stocked with a selection of shrubs and to the rear is an enclosed garden mainly laid to lawn with large patio area and shed. Gated access to the rear leads to the single detached garage with parking for one vehicle in front. The property further benefits from gas radiator central heating and double glazing.