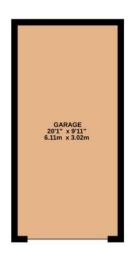

## West End Road Shrivenham Oxfordshire SN6 8DA

An attractive three bedroom end terrace property situated in a popular cul-de-sac location a short level walk of Shrivenham High Street. The spacious accommodation comprises: Entrance hall, cloakroom, kitchen/dining room with built-in fridge/freezer, oven, hob with extractor fan over, dishwasher and washing machine with bay window to the front, dual aspect living room with French doors opening onto the rear garden. To the first floor is a family bathroom with shower over the bath and three good sized bedrooms; master bedroom with fitted wardrobes and ensuite shower room. Outside to the front is a paved pathway with flower borders stocked with a selection of shrubs and to the rear is an enclosed garden mainly laid to lawn with large patio area and shed. Gated access to the rear leads to the single detached garage with parking for one vehicle in front. The property further benefits from gas radiator central heating and double glazing.