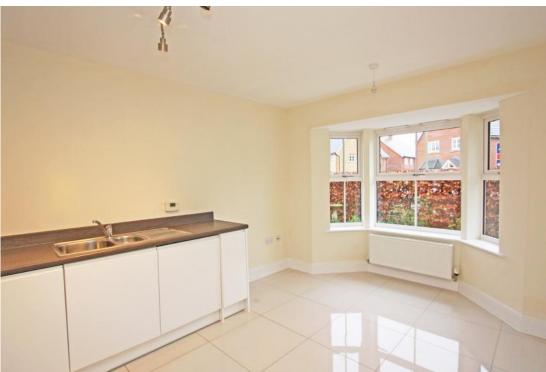

## West End Road Shrivenham Oxfordshire SN6 8DA

An attractive three bedroom end terrace property situated in a popular cul-de-sac location a short level walk of Shrivenham High Street. The spacious accommodation comprises: Entrance hall, cloakroom, kitchen/dining room with built-in fridge/freezer, oven, hob with extractor fan over, dishwasher and washing machine with bay window to the front, dual aspect living room with French doors opening onto the rear garden. To the first floor is a family bathroom with shower over the bath and three good sized bedrooms; master bedroom with fitted wardrobes and ensuite shower room. Outside to the front is a paved pathway with flower borders stocked with a selection of shrubs and to the rear is an enclosed garden mainly laid to lawn with large patio area and shed. Gated access to the rear leads to the single detached garage with parking for one vehicle in front. The property further benefits from gas radiator central heating and double glazing.