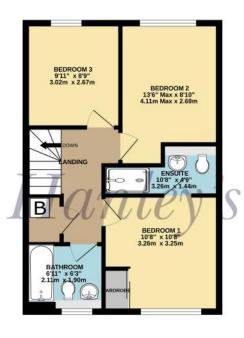

## West End Road Shrivenham Oxfordshire SN6 8DA

An attractive three bedroom end terrace property situated in a popular cul-de-sac location a short level walk of Shrivenham High Street. The spacious accommodation comprises: Entrance hall, cloakroom, kitchen/dining room with built-in fridge/freezer, oven, hob with extractor fan over, dishwasher and washing machine with bay window to the front, dual aspect living room with French doors opening onto the rear garden. To the first floor is a family bathroom with shower over the bath and three good sized bedrooms; master bedroom with fitted wardrobes and ensuite shower room. Outside to the front is a paved pathway with flower borders stocked with a selection of shrubs and to the rear is an enclosed garden mainly laid to lawn with large patio area and shed. Gated access to the rear leads to the single detached garage with parking for one vehicle in front. The property further benefits from gas radiator central heating and double glazing.