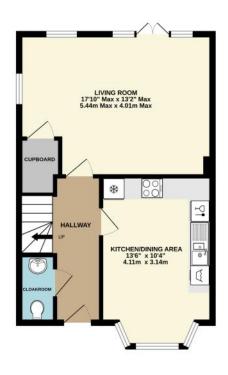

## West End Road Shrivenham Oxfordshire SN6 8DA

An attractive three bedroom end terrace property situated in a popular cul-de-sac location a short level walk of Shrivenham High Street. The spacious accommodation comprises: Entrance hall, cloakroom, kitchen/dining room with built-in fridge/freezer, oven, hob with extractor fan over, dishwasher and washing machine with bay window to the front, dual aspect living room with French doors opening onto the rear garden. To the first floor is a family bathroom with shower over the bath and three good sized bedrooms; master bedroom with fitted wardrobes and ensuite shower room. Outside to the front is a paved pathway with flower borders stocked with a selection of shrubs and to the rear is an enclosed garden mainly laid to lawn with large patio area and shed. Gated access to the rear leads to the single detached garage with parking for one vehicle in front. The property further benefits from gas radiator central heating and double glazing.