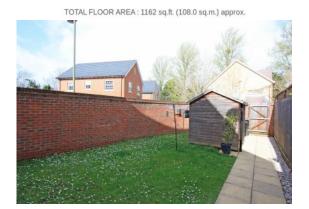

## West End Road Shrivenham Oxfordshire SN6 8DA

An attractive three bedroom end terrace property situated in a popular cul-de-sac location a short level walk of Shrivenham High Street. The spacious accommodation comprises: Entrance hall, cloakroom, kitchen/dining room with built-in fridge/freezer, oven, hob with extractor fan over, dishwasher and washing machine with bay window to the front, dual aspect living room with French doors opening onto the rear garden. To the first floor is a family bathroom with shower over the bath and three good sized bedrooms; master bedroom with fitted wardrobes and ensuite shower room. Outside to the front is a paved pathway with flower borders stocked with a selection of shrubs and to the rear is an enclosed garden mainly laid to lawn with large patio area and shed. Gated access to the rear leads to the single detached garage with parking for one vehicle in front. The property further benefits from gas radiator central heating and double glazing.