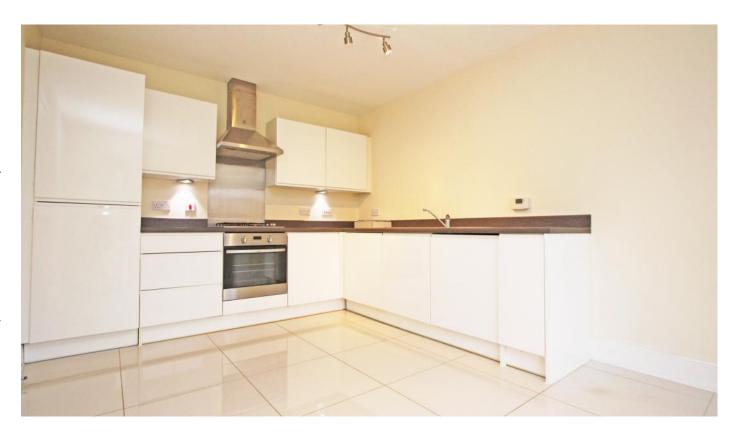

## West End Road Shrivenham Oxfordshire SN6 8DA

An attractive three bedroom end terrace property situated in a popular cul-de-sac location a short level walk of Shrivenham High Street. The spacious accommodation comprises: Entrance hall, cloakroom, kitchen/dining room with built-in fridge/freezer, oven, hob with extractor fan over, dishwasher and washing machine with bay window to the front, dual aspect living room with French doors opening onto the rear garden. To the first floor is a family bathroom with shower over the bath and three good sized bedrooms; master bedroom with fitted wardrobes and ensuite shower room. Outside to the front is a paved pathway with flower borders stocked with a selection of shrubs and to the rear is an enclosed garden mainly laid to lawn with large patio area and shed. Gated access to the rear leads to the single detached garage with parking for one vehicle in front. The property further benefits from gas radiator central heating and double glazing.