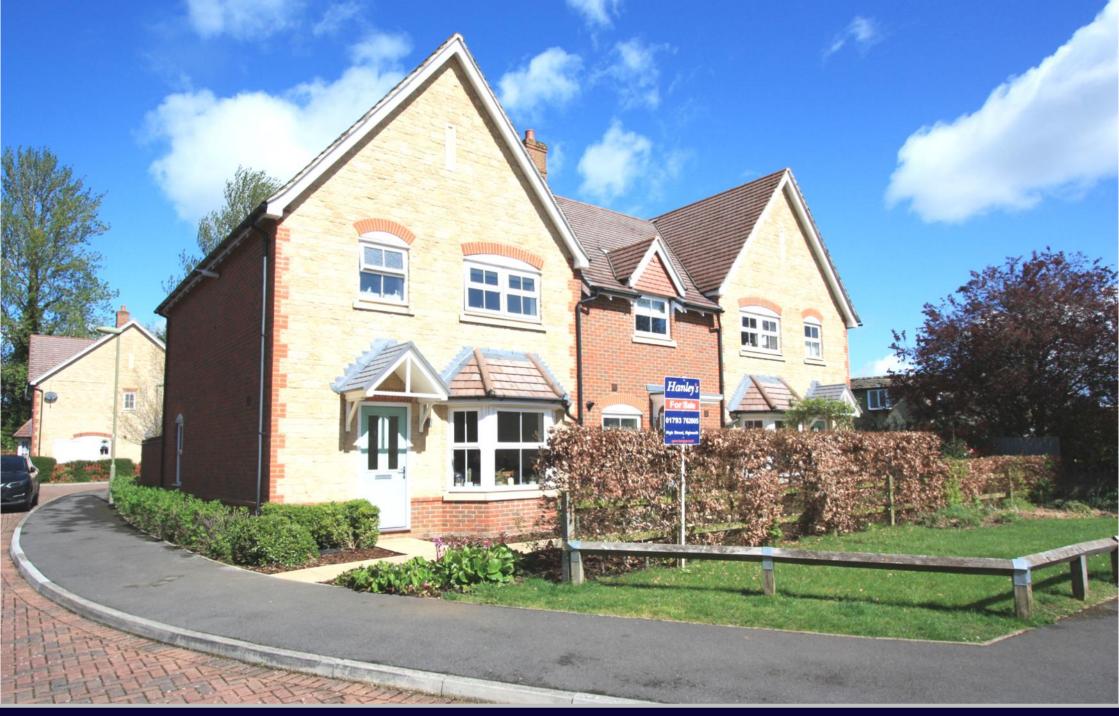

## West End Road Shrivenham Oxfordshire SN6 8DA

An attractive three bedroom end terrace property situated in a popular cul-de-sac location a short level walk of Shrivenham High Street. The spacious accommodation comprises: Entrance hall, cloakroom, kitchen/dining room with built-in fridge/freezer, oven, hob with extractor fan over, dishwasher and washing machine with bay window to the front, dual aspect living room with French doors opening onto the rear garden. To the first floor is a family bathroom with shower over the bath and three good sized bedrooms; master bedroom with fitted wardrobes and ensuite shower room. Outside to the front is a paved pathway with flower borders stocked with a selection of shrubs and to the rear is an enclosed garden mainly laid to lawn with large patio area and shed. Gated access to the rear leads to the single detached garage with parking for one vehicle in front. The property further benefits from gas radiator central heating and double glazing.