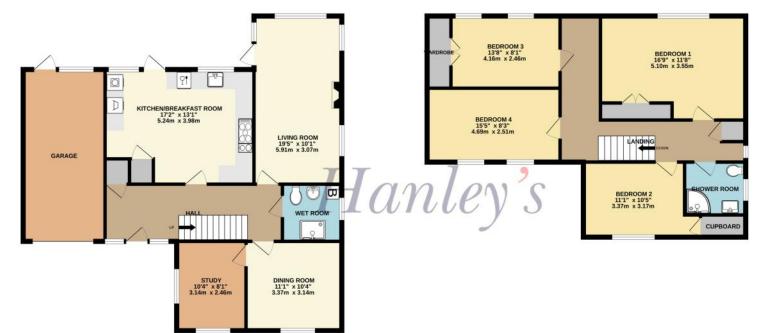

GROUND FLOOR 985 sq.ft. (91.5 sq.m.) approx. 1ST FLOOR 782 sq.ft. (72.7 sq.m.) approx.

TOTAL FLOOR AREA : 1768 sq.ft. (164.2 sq.m.) approx.

Whilst every attempt has been made to ensure the accuracy of the floorplan contained here, measurements of doors, windows, rooms and any other items are approximate and no responsibility is taken for any error, omission or mis-statement. This plan is for illustrative purposes only and should be used as such by any prospective purchaser. The services, systems and appliances shown have not been tested and no guarantee as to their operability or efficiency can be given. Made with Metropix ©2025