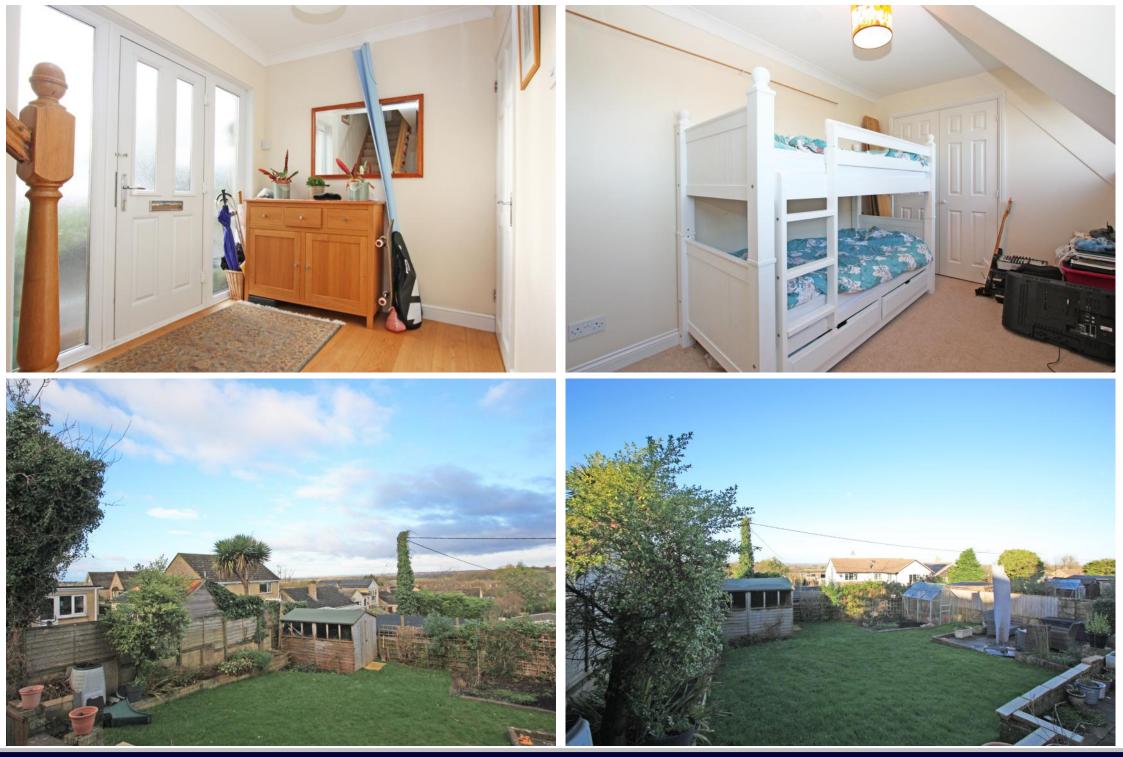

## Brookfield Highworth SN6 7HY

An impressive four bedroom detached property situated on a corner plot in a sought after cul de sac location close to local amenities and school. The versatile accommodation comprises in brief: entrance hall, living room with double glazed door to the rear garden, separate dining room leading to the study, fitted kitchen/breakfast room with 'Range' style cooker with seven ring gas hob and overhead extractor, integrated dishwasher, washing machine and tumble dryer, storage cupboard, ground floor wet room with w.c., wash hand basin and shower. Wooden flooring to the hall, living room and dining room. To the first floor there are four bedrooms: two with fitted wardrobes and a shower room. The property also benefits from gas radiator central heating and double glazing. Outside there is a block paved driveway to the front leading to the attached garage and gated access to both sides leading to the attractive rear garden with large patio area shaped lawn, shed, raised flower beds and far reaching rural views.