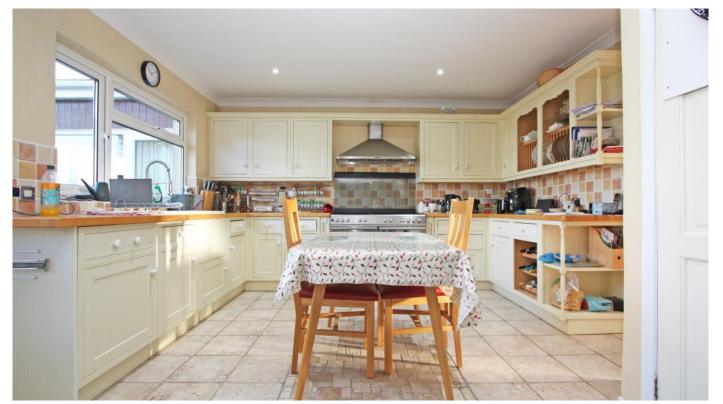

## Brookfield Highworth SN6 7HY

An impressive four bedroom detached property situated on a corner plot in a sought after cul de sac location close to local amenities and school. The versatile accommodation comprises in brief: entrance hall, living room with double glazed door to the rear garden, separate dining room leading to the study, fitted kitchen/breakfast room with 'Range' style cooker with seven ring gas hob and overhead extractor, integrated dishwasher, washing machine and tumble dryer, storage cupboard, ground floor wet room with w.c., wash hand basin and shower. Wooden flooring to the hall, living room and dining room. To the first floor there are four bedrooms: two with fitted wardrobes and a shower room. The property also benefits from gas radiator central heating and double glazing. Outside there is a block paved driveway to the front leading to the attached garage and gated access to both sides leading to the attractive rear garden with large patio area shaped lawn, shed, raised flower beds and far reaching rural views.