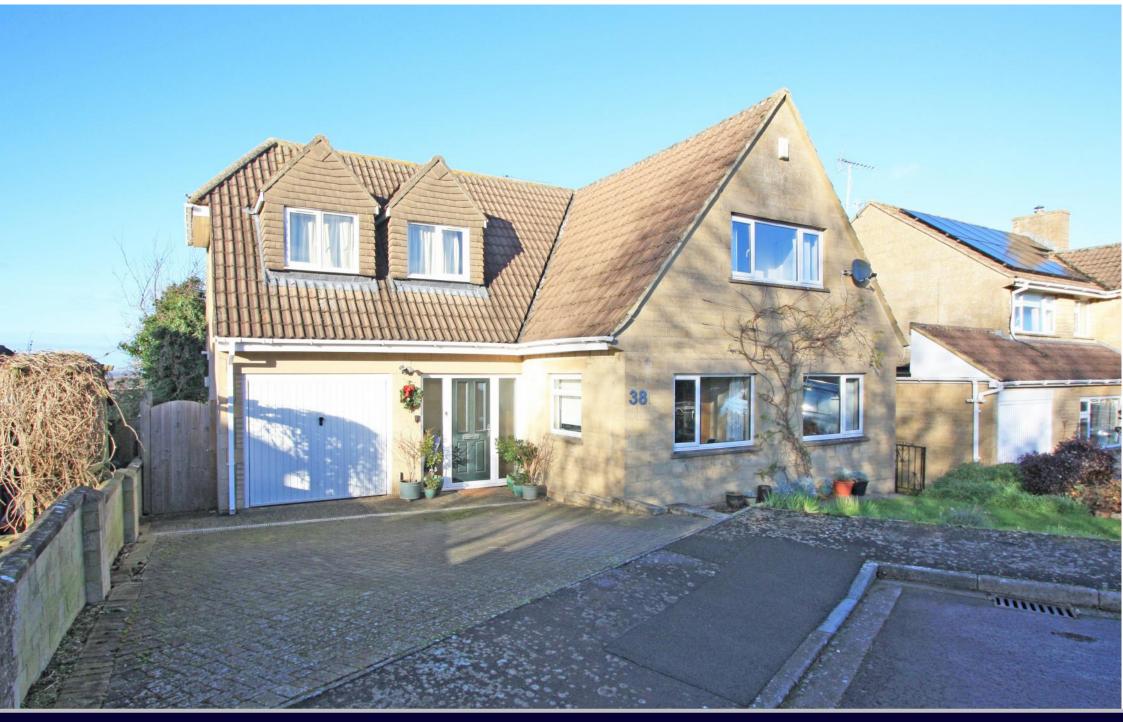

Brookfield, Highworth, SN6 7HY

£615,000 (Subject to Contract)

## Brookfield Highworth SN6 7HY

An impressive four bedroom detached property situated on a corner plot in a sought after cul de sac location close to local amenities and school. The versatile accommodation comprises in brief: entrance hall, living room with double glazed door to the rear garden, separate dining room leading to the study, fitted kitchen/breakfast room with 'Range' style cooker with seven ring gas hob and overhead extractor, integrated dishwasher, washing machine and tumble dryer, storage cupboard, ground floor wet room with w.c., wash hand basin and shower. Wooden flooring to the hall, living room and dining room. To the first floor there are four bedrooms: two with fitted wardrobes and a shower room. The property also benefits from gas radiator central heating and double glazing. Outside there is a block paved driveway to the front leading to the attached garage and gated access to both sides leading to the attractive rear garden with large patio area shaped lawn, shed, raised flower beds and far reaching rural views.