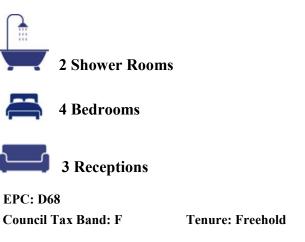

## Brookfield Highworth SN6 7HY

An impressive four bedroom detached property situated on a corner plot in a sought after cul de sac location close to local amenities and school. The versatile accommodation comprises in brief: entrance hall, living room with double glazed door to the rear garden, separate dining room leading to the study, fitted kitchen/breakfast room with 'Range' style cooker with seven ring gas hob and overhead extractor, integrated dishwasher, washing machine and tumble dryer, storage cupboard, ground floor wet room with w.c., wash hand basin and shower. Wooden flooring to the hall, living room and dining room. To the first floor there are four bedrooms: two with fitted wardrobes and a shower room. The property also benefits from gas radiator central heating and double glazing. Outside there is a block paved driveway to the front leading to the attached garage and gated access to both sides leading to the attractive rear garden with large patio area shaped lawn, shed, raised flower beds and far reaching rural views.