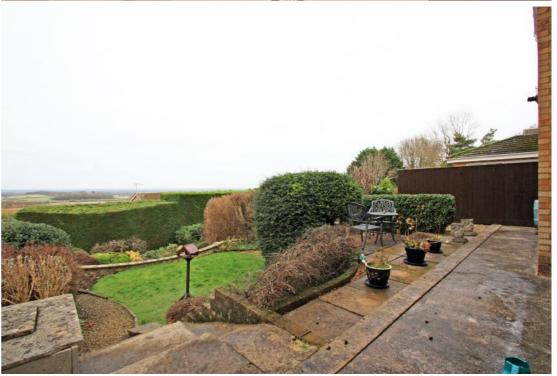

## Bydemill Gardens Highworth SN6 7BS

Situated in a sought after cul-de-sac location just a short level walk from the High Street and Market Place this well presented three bedroom detached house enjoys far reaching rural views to the rear. The spacious accommodation comprises: Entrance hall, living room with fireplace and doors through to a separate dining room with double glazed patio doors opening to the rear garden, fitted kitchen and downstairs cloakroom. To the first floor: landing with access to a partly boarded and insulated loft, airing cupboard, three double bedrooms; one with an extensive range of fitted wardrobes and bedroom furniture and a re-fitted bathroom with shower over the bath. Outside to the rear is a large terraced garden which has been attractively landscaped with patio areas, shaped lawn, mature trees and bushes. There is driveway parking to the front leading to the attached garage with power, light and EV charging point. Gated side access leads to the rear garden with an external storage cupboard. The property also benefits from gas radiator central heating, double glazing, cavity wall insulation and the remainder of a 25 year guarantee for the new garage roof fitted c.2 years ago.