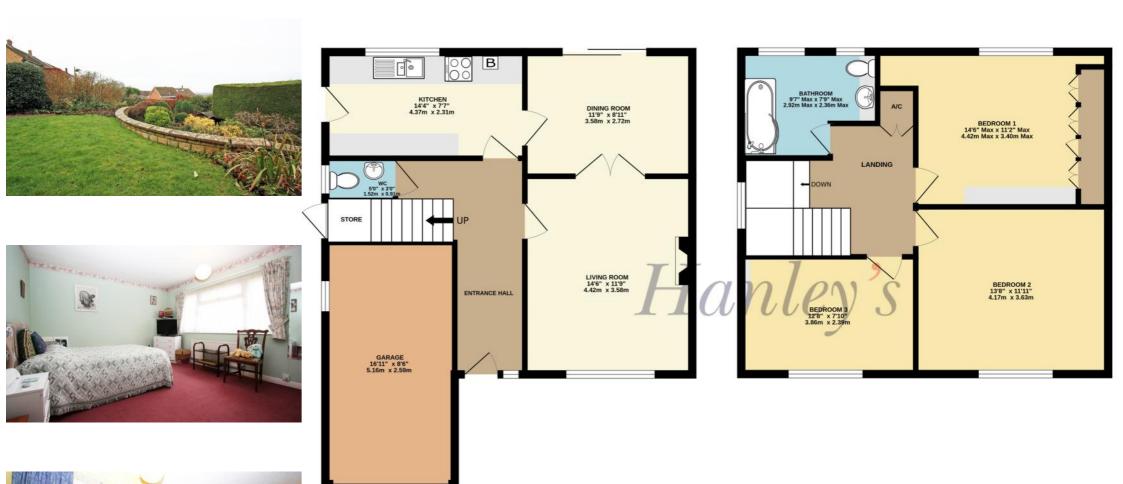

## Bydemill Gardens Highworth SN6 7BS

Situated in a sought after cul-de-sac location just a short level walk from the High Street and Market Place this well presented three bedroom detached house enjoys far reaching rural views to the rear. The spacious accommodation comprises: Entrance hall, living room with fireplace and doors through to a separate dining room with double glazed patio doors opening to the rear garden, fitted kitchen and downstairs cloakroom. To the first floor: landing with access to a partly boarded and insulated loft, airing cupboard, three double bedrooms; one with an extensive range of fitted wardrobes and bedroom furniture and a re-fitted bathroom with shower over the bath. Outside to the rear is a large terraced garden which has been attractively landscaped with patio areas, shaped lawn, mature trees and bushes. There is driveway parking to the front leading to the attached garage with power, light and EV charging point. Gated side access leads to the rear garden with an external storage cupboard. The property also benefits from gas radiator central heating, double glazing, cavity wall insulation and the remainder of a 25 year guarantee for the new garage roof fitted c.2 years ago.

Whilst every attempt has been made to ensure the accuracy of the floorplan contained here, measurements of doors, windows, rooms and any other items are approximate and no responsibility is taken for any error, omission or mis-statement. This plan is for illustrative purposes only and should be used as such by any prospective purchaser. The services, systems and appliances shown have not been tested and no guarantee as to their operability or efficiency can be given.

Made with Metropix ©2025

www.hanleys.co.uk