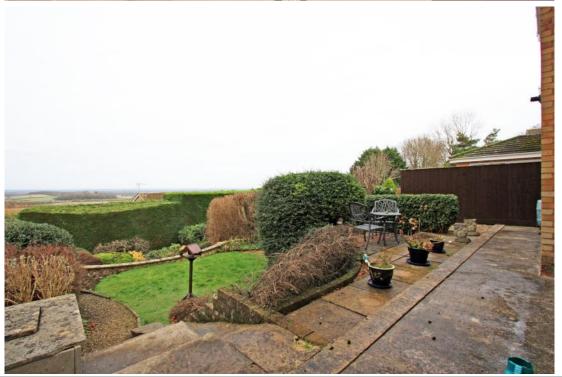

## Bydemill Gardens Highworth SN6 7BS

Situated in a sought after cul-de-sac location just a short level walk from the High Street and Market Place this well presented three bedroom detached house enjoys far reaching rural views to the rear. The spacious accommodation comprises: Entrance hall, living room with fireplace and doors through to a separate dining room with double glazed patio doors opening to the rear garden, fitted kitchen and downstairs cloakroom. To the first floor: landing with access to a partly boarded and insulated loft, airing cupboard, three double bedrooms; one with an extensive range of fitted wardrobes and bedroom furniture and a re-fitted bathroom with shower over the bath. Outside to the rear is a large terraced garden which has been attractively landscaped with patio areas, shaped lawn, mature trees and bushes. There is driveway parking to the front leading to the attached garage with power, light and EV charging point. Gated side access leads to the rear garden with an external storage cupboard. The property also benefits from gas radiator central heating, double glazing, cavity wall insulation and the remainder of a 25 year guarantee for the new garage roof fitted c.2 years ago.