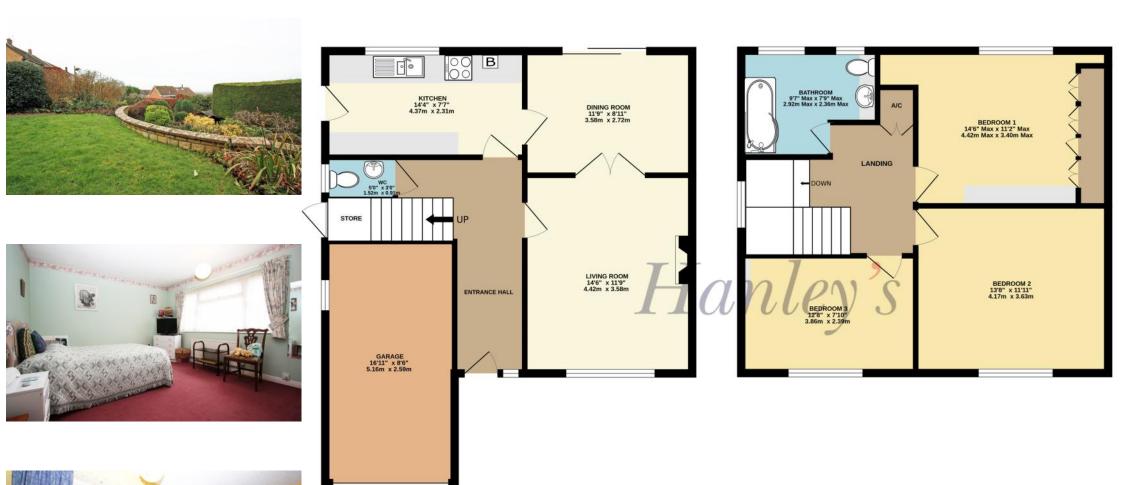

## Bydemill Gardens Highworth SN6 7BS

Situated in a sought after cul-de-sac location just a short level walk from the High Street and Market Place this well presented three bedroom detached house enjoys far reaching rural views to the rear. The spacious accommodation comprises: Entrance hall, living room with fireplace and doors through to a separate dining room with double glazed patio doors opening to the rear garden, fitted kitchen and downstairs cloakroom. To the first floor: landing with access to a partly boarded and insulated loft, airing cupboard, three double bedrooms; one with an extensive range of fitted wardrobes and bedroom furniture and a re-fitted bathroom with shower over the bath. Outside to the rear is a large terraced garden which has been attractively landscaped with patio areas, shaped lawn, mature trees and bushes. There is driveway parking to the front leading to the attached garage with power, light and EV charging point. Gated side access leads to the rear garden with an external storage cupboard. The property also benefits from gas radiator central heating, double glazing, cavity wall insulation and the remainder of a 25 year guarantee for the new garage roof fitted c.2 years ago.

Whilst every attempt has been made to ensure the accuracy of the floorplan contained here, measurements of doors, windows, rooms and any other items are approximate and no responsibility is taken for any error, omission or mis-statement. This plan is for illustrative purposes only and should be used as such by any prospective purchaser. The services, systems and appliances shown have not been tested and no guarantee as to their operability or efficiency can be given.

Made with Metropix ©2025

www.hanleys.co.uk