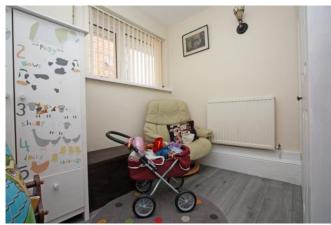

## Grove Hill Highworth SN6 7JN

Situated on a corner plot, this attractive three bedroom detached bungalow has been tastefully updated by the present owners and offers well presented accommodation which comprises: entrance hall with airing cupboard and storage cupboard, access via a drop down ladder to the large attic which has been boarded with skylight window, re-fitted kitchen with double glazed doors opening onto the rear garden and far reaching views, living room with wood burning stove, three bedrooms; one with fitted wardrobes and a re-fitted shower room. Further benefits include double glazing and gas fired radiator central heating. Outside there is a block paved driveway leading to a detached garage with power and light, an electric roller door and personal door to the garden. There are attractive landscaped gardens to the front, side and rear of the property, mainly laid to lawn with patio area and raised flower beds stocked with a selection of tree, shrub and flower borders.