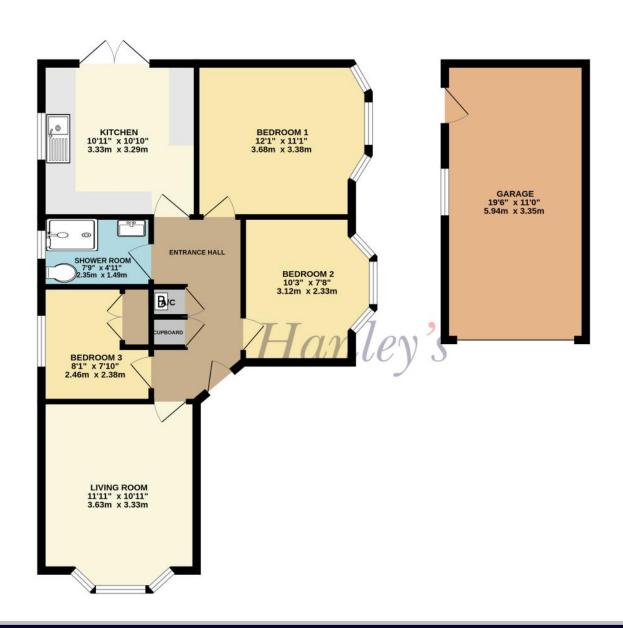

## Grove Hill Highworth SN6 7JN

Situated on a corner plot, this attractive three bedroom detached bungalow has been tastefully updated by the present owners and offers well presented accommodation which comprises: entrance hall with airing cupboard and storage cupboard, access via a drop down ladder to the large attic which has been boarded with skylight window, re-fitted kitchen with double glazed doors opening onto the rear garden and far reaching views, living room with wood burning stove, three bedrooms; one with fitted wardrobes and a re-fitted shower room. Further benefits include double glazing and gas fired radiator central heating. Outside there is a block paved driveway leading to a detached garage with power and light, an electric roller door and personal door to the garden. There are attractive landscaped gardens to the front, side and rear of the property, mainly laid to lawn with patio area and raised flower beds stocked with a selection of tree, shrub and flower borders.