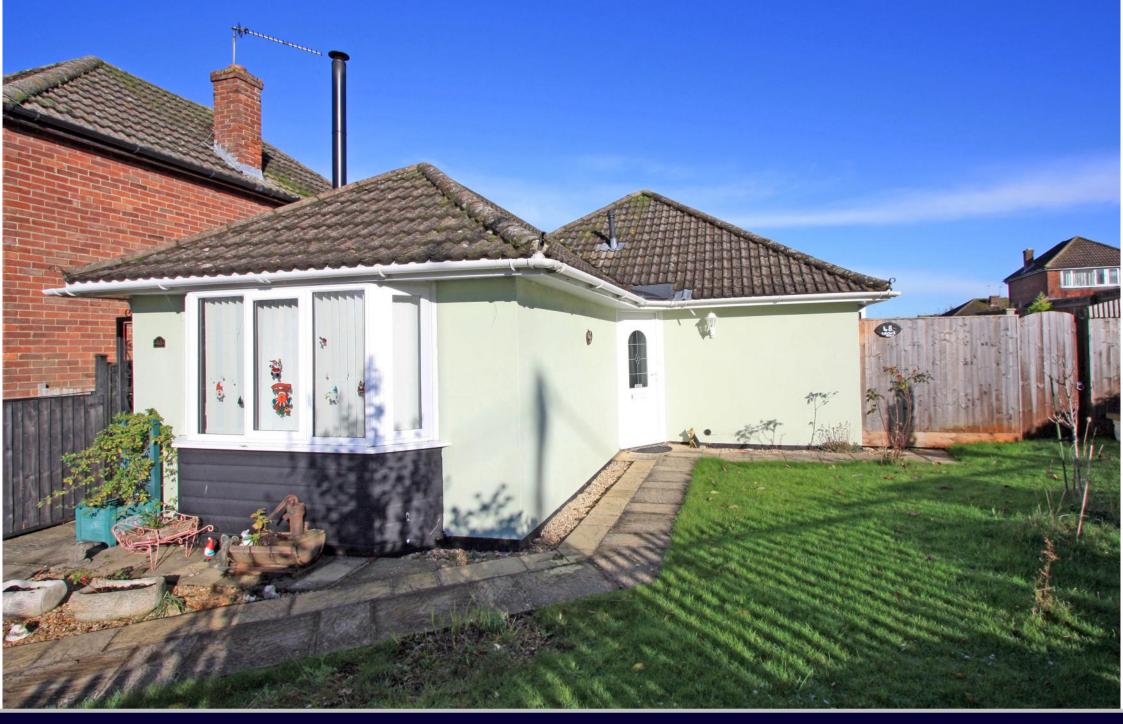

## Grove Hill Highworth SN6 7JN

Situated on a corner plot, this attractive three bedroom detached bungalow has been tastefully updated by the present owners and offers well presented accommodation which comprises: entrance hall with airing cupboard and storage cupboard, access via a drop down ladder to the large attic which has been boarded with skylight window, re-fitted kitchen with double glazed doors opening onto the rear garden and far reaching views, living room with wood burning stove, three bedrooms; one with fitted wardrobes and a re-fitted shower room. Further benefits include double glazing and gas fired radiator central heating. Outside there is a block paved driveway leading to a detached garage with power and light, an electric roller door and personal door to the garden. There are attractive landscaped gardens to the front, side and rear of the property, mainly laid to lawn with patio area and raised flower beds stocked with a selection of tree, shrub and flower borders.