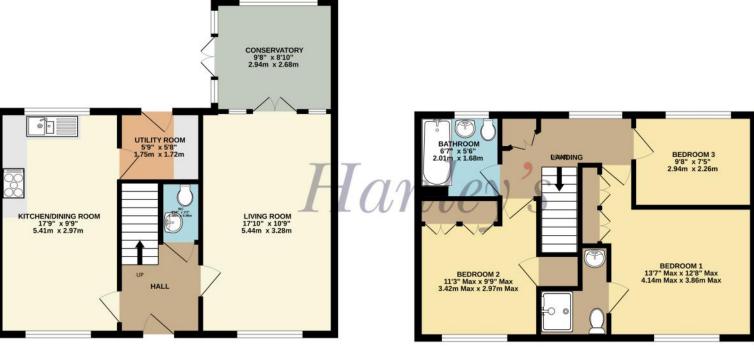

## TOTAL FLOOR AREA: 1049 sq.ft. (97.5 sq.m.) approx.

Whilst every attempt has been made to ensure the accuracy of the floorplan contained here, measurements of doors, windows, rooms and any other items are approximate and no responsibility is taken for any error, omission or mis-statement. This plan is for fillustrative purposes only and should be used as such by any prospective purchaser. The services, systems and appliances shown have not been tested and no guarantee as to their operability or efficiency can be given.

Made with Metropix ©2025

www.hanleys.co.uk