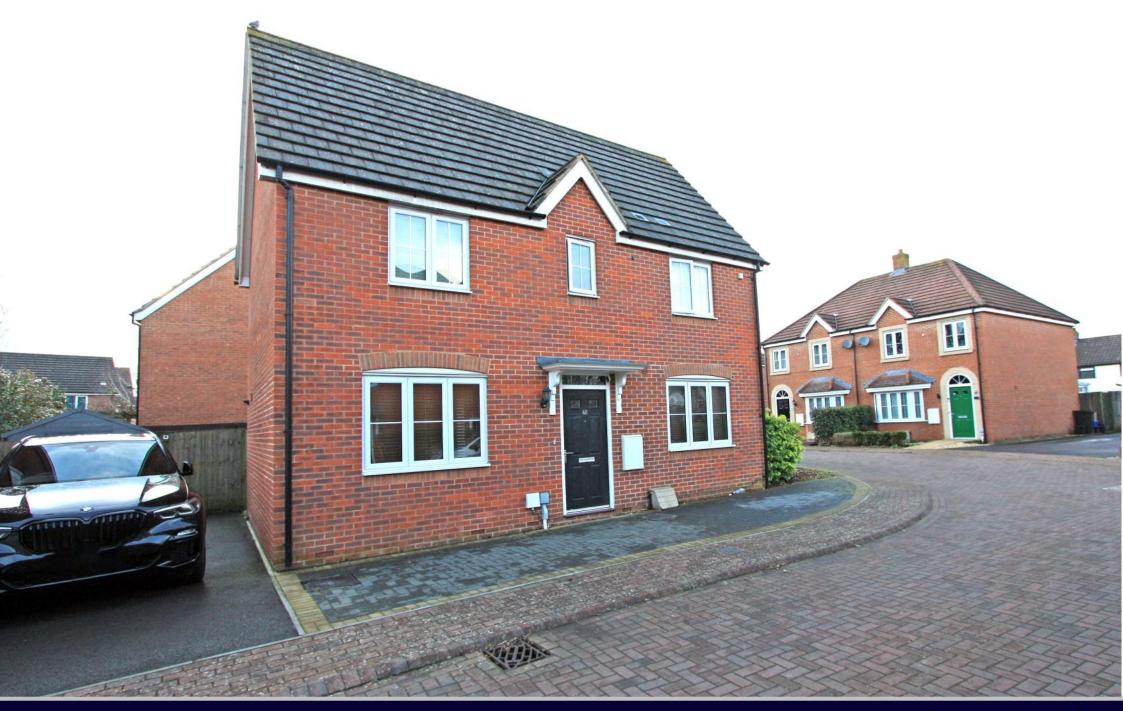

## Wheatcroft Way Swindon SN1 2RA

Situated in a sought after location within a short walk of local facilities and schools this well presented three bedroom detached house offers spacious accommodation comprising: entrance hall with stairs to the first floor, ground floor W.C. fitted kitchen/ dining room with integrated double oven, five ring gas hob with extractor fan over, separate utility room with door to the garden, living room with doble door to the conservatory with double doors to the garden. To the first floor: landing with airing cupboard family bathroom with shower over the bath, three good sized bedrooms; two with fitted wardrobes and one with ensuite shower room. Outside to the rear is an enclosed rear garden, laid to lawn with patio area, garden shed and gated access to the driveway and further paved parking to the front. The property further benefits from gas radiator central heating and double glazing.