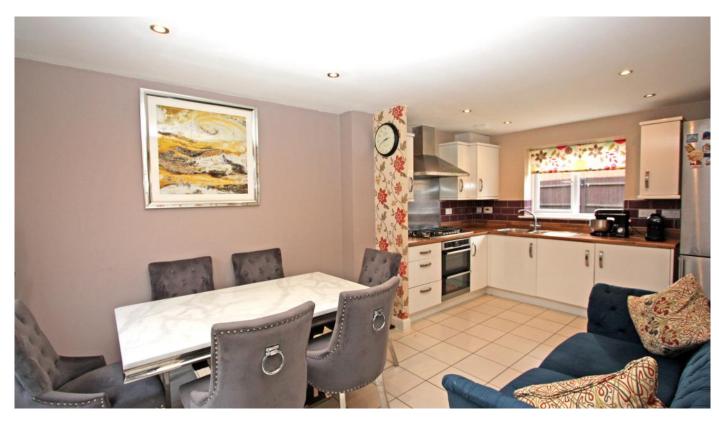

## Wheatcroft Way Swindon SN1 2RA

Situated in a sought after location within a short walk of local facilities and schools this well presented three bedroom detached house offers spacious accommodation comprising: entrance hall with stairs to the first floor, ground floor W.C. fitted kitchen/ dining room with integrated double oven, five ring gas hob with extractor fan over, separate utility room with door to the garden, living room with doble door to the conservatory with double doors to the garden. To the first floor: landing with airing cupboard family bathroom with shower over the bath, three good sized bedrooms; two with fitted wardrobes and one with ensuite shower room. Outside to the rear is an enclosed rear garden, laid to lawn with patio area, garden shed and gated access to the driveway and further paved parking to the front. The property further benefits from gas radiator central heating and double glazing.