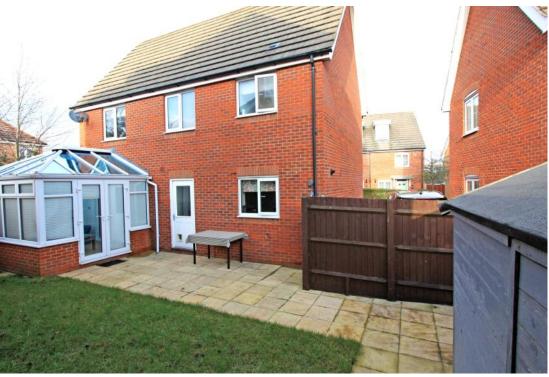

## Wheatcroft Way Swindon SN1 2RA

Situated in a sought after location within a short walk of local facilities and schools this well presented three bedroom detached house offers spacious accommodation comprising: entrance hall with stairs to the first floor, ground floor W.C. fitted kitchen/ dining room with integrated double oven, five ring gas hob with extractor fan over, separate utility room with door to the garden, living room with doble door to the conservatory with double doors to the garden. To the first floor: landing with airing cupboard family bathroom with shower over the bath, three good sized bedrooms; two with fitted wardrobes and one with ensuite shower room. Outside to the rear is an enclosed rear garden, laid to lawn with patio area, garden shed and gated access to the driveway and further paved parking to the front. The property further benefits from gas radiator central heating and double glazing.