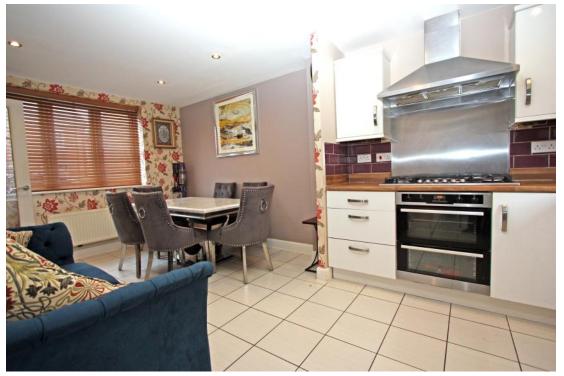

## Wheatcroft Way Swindon SN1 2RA

Situated in a sought after location within a short walk of local facilities and schools this well presented three bedroom detached house offers spacious accommodation comprising: entrance hall with stairs to the first floor, ground floor W.C. fitted kitchen/ dining room with integrated double oven, five ring gas hob with extractor fan over, separate utility room with door to the garden, living room with doble door to the conservatory with double doors to the garden. To the first floor: landing with airing cupboard family bathroom with shower over the bath, three good sized bedrooms; two with fitted wardrobes and one with ensuite shower room. Outside to the rear is an enclosed rear garden, laid to lawn with patio area, garden shed and gated access to the driveway and further paved parking to the front. The property further benefits from gas radiator central heating and double glazing.