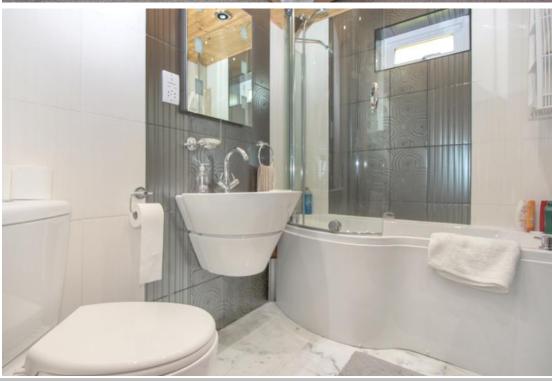

An attractive three bedroom detached house situated in an elevated position with far reaching rural views to the front. Originally built as a four bedroom property, which has now been converted to a spacious three bedroom home with accommodation comprising: entrance hall, living room with fireplace and woodburning stove, double doors to the attractively fitted kitchen/breakfast room with integrated double oven, water softener, dishwasher and Range style cooker, conservatory/dining room with doors to the garden. To the first floor: landing, bedroom one with an extensive range of fitted wardrobes and en-suite shower room, two further double bedrooms with French doors opening onto the rear garden from bedroom three and a family bathroom with shower-bath. Outside to the rear is a landscaped terraced garden with patio area, steps leading up to an area laid to lawn and garden shed, further steps leading to a decked area with pergola, power points, hot tub and beautiful far reaching views towards the village of Coleshill. Water has been laid to three levels of the garden. To the front the garden has been landscaped with lawn, flower beds and a selection of small trees including cherry tree. Access to the rear garden is provided on both sides; one being gated. The driveway provides parking for several vehicles leading to a double garage with power and light. The property benefits from gas fired radiator central heating, with newly fitted boiler and double glazing and is offered for sale with NO ONWARD CHAIN.