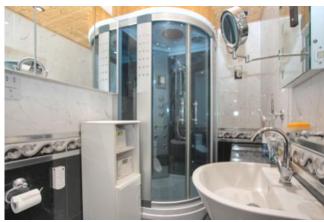

An attractive three bedroom detached house situated in an elevated position with far reaching rural views to the front. Originally built as a four bedroom property, which has now been converted to a spacious three bedroom home with accommodation comprising: entrance hall, living room with fireplace and woodburning stove, double doors to the attractively fitted kitchen/breakfast room with integrated double oven, water softener, dishwasher and Range style cooker, conservatory/dining room with doors to the garden. To the first floor: landing, bedroom one with an extensive range of fitted wardrobes and en-suite shower room, two further double bedrooms with French doors opening onto the rear garden from bedroom three and a family bathroom with shower-bath. Outside to the rear is a landscaped terraced garden with patio area, steps leading up to an area laid to lawn and garden shed, further steps leading to a decked area with pergola, power points, hot tub and beautiful far reaching views towards the village of Coleshill. Water has been laid to three levels of the garden. To the front the garden has been landscaped with lawn, flower beds and a selection of small trees including cherry tree. Access to the rear garden is provided on both sides; one being gated. The driveway provides parking for several vehicles leading to a double garage with power and light. The property benefits from gas fired radiator central heating, with newly fitted boiler and double glazing and is offered for sale with NO ONWARD CHAIN.