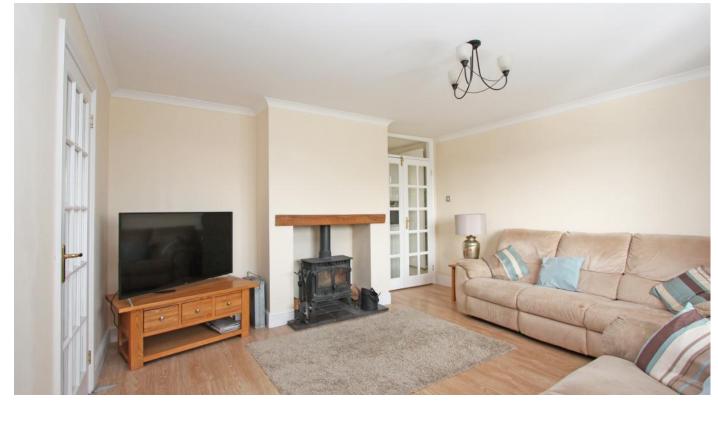

An attractive three bedroom detached house situated in an elevated position with far reaching rural views to the front. Originally built as a four bedroom property, which has now been converted to a spacious three bedroom home with accommodation comprising: entrance hall, living room with fireplace and woodburning stove, double doors to the attractively fitted kitchen/breakfast room with integrated double oven, water softener, dishwasher and Range style cooker, conservatory/dining room with doors to the garden. To the first floor: landing, bedroom one with an extensive range of fitted wardrobes and en-suite shower room, two further double bedrooms with French doors opening onto the rear garden from bedroom three and a family bathroom with shower-bath. Outside to the rear is a landscaped terraced garden with patio area, steps leading up to an area laid to lawn and garden shed, further steps leading to a decked area with pergola, power points, hot tub and beautiful far reaching views towards the village of Coleshill. Water has been laid to three levels of the garden. To the front the garden has been landscaped with lawn, flower beds and a selection of small trees including cherry tree. Access to the rear garden is provided on both sides; one being gated. The driveway provides parking for several vehicles leading to a double garage with power and light. The property benefits from gas fired radiator central heating, with newly fitted boiler and double glazing and is offered for sale with NO ONWARD CHAIN.