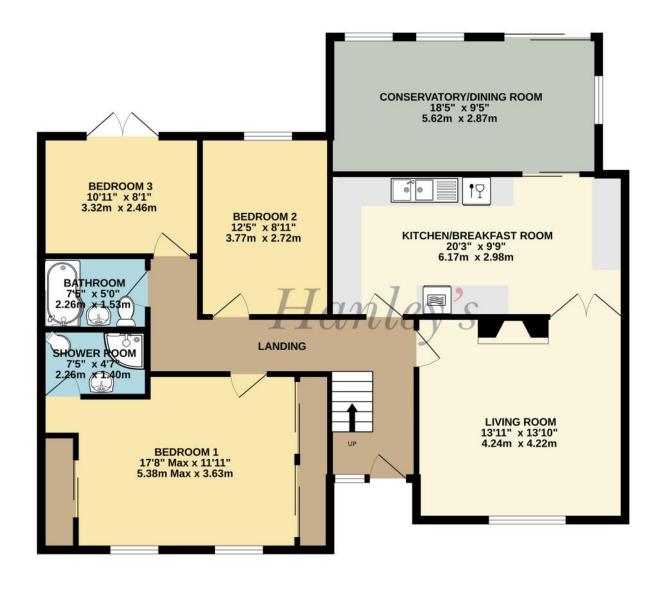

2 Bathrooms

3 Bedrooms

2 Receptions

**EPC: D 67** 

Council Tax Band: E Tenure: Freehold

TOTAL FLOOR AREA: 1189 sq.ft. (110.5 sq.m.) approx.

Whilst every utlengt has been made to ensure the accuracy of the floorpain contained tens, measurements of doors windows, norms and eny other items us, negrosmate and on re-promisibly is taken for any excuracy comission or mis-statement. This plan is for illustrative purposes only and should be used as such by any prospective purchaser. The services, systems and appliances shown have not been tested and no guarantee as to their operability or efficiency can be given.