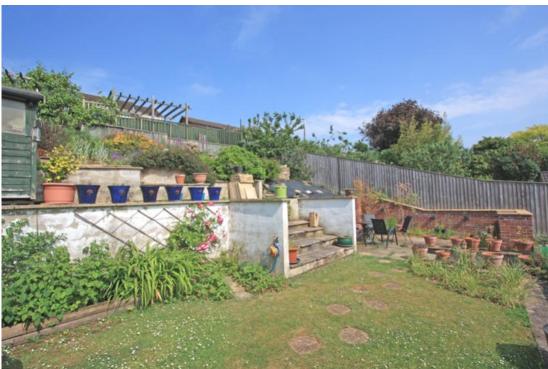

An attractive three bedroom detached house situated in an elevated position with far reaching rural views to the front. Originally built as a four bedroom property, which has now been converted to a spacious three bedroom home with accommodation comprising: entrance hall, living room with fireplace and woodburning stove, double doors to the attractively fitted kitchen/breakfast room with integrated double oven, water softener, dishwasher and Range style cooker, conservatory/dining room with doors to the garden. To the first floor: landing, bedroom one with an extensive range of fitted wardrobes and en-suite shower room, two further double bedrooms with French doors opening onto the rear garden from bedroom three and a family bathroom with shower-bath. Outside to the rear is a landscaped terraced garden with patio area, steps leading up to an area laid to lawn and garden shed, further steps leading to a decked area with pergola, power points, hot tub and beautiful far reaching views towards the village of Coleshill. Water has been laid to three levels of the garden. To the front the garden has been landscaped with lawn, flower beds and a selection of small trees including cherry tree. Access to the rear garden is provided on both sides; one being gated. The driveway provides parking for several vehicles leading to a double garage with power and light. The property benefits from gas fired radiator central heating, with newly fitted boiler and double glazing and is offered for sale with NO ONWARD CHAIN.