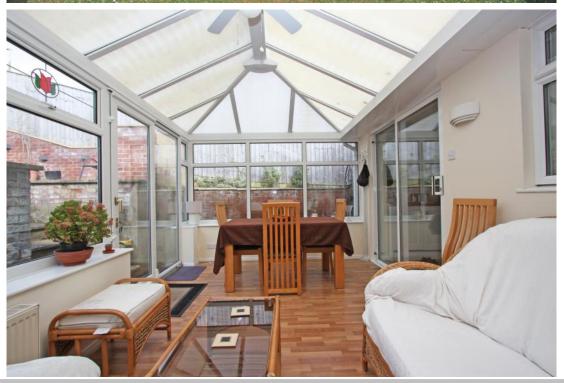

An attractive three bedroom detached house situated in an elevated position with far reaching rural views to the front. Originally built as a four bedroom property, which has now been converted to a spacious three bedroom home with accommodation comprising: entrance hall, living room with fireplace and woodburning stove, double doors to the attractively fitted kitchen/breakfast room with integrated double oven, water softener, dishwasher and Range style cooker, conservatory/dining room with doors to the garden. To the first floor: landing, bedroom one with an extensive range of fitted wardrobes and en-suite shower room, two further double bedrooms with French doors opening onto the rear garden from bedroom three and a family bathroom with shower-bath. Outside to the rear is a landscaped terraced garden with patio area, steps leading up to an area laid to lawn and garden shed, further steps leading to a decked area with pergola, power points, hot tub and beautiful far reaching views towards the village of Coleshill. Water has been laid to three levels of the garden. To the front the garden has been landscaped with lawn, flower beds and a selection of small trees including cherry tree. Access to the rear garden is provided on both sides; one being gated. The driveway provides parking for several vehicles leading to a double garage with power and light. The property benefits from gas fired radiator central heating, with newly fitted boiler and double glazing and is offered for sale with NO ONWARD CHAIN.