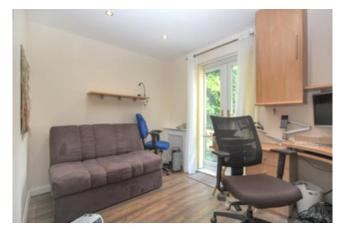

An attractive three bedroom detached house situated in an elevated position with far reaching rural views to the front. Originally built as a four bedroom property, which has now been converted to a spacious three bedroom home with accommodation comprising: entrance hall, living room with fireplace and woodburning stove, double doors to the attractively fitted kitchen/breakfast room with integrated double oven, water softener, dishwasher and Range style cooker, conservatory/dining room with doors to the garden. To the first floor: landing, bedroom one with an extensive range of fitted wardrobes and en-suite shower room, two further double bedrooms with French doors opening onto the rear garden from bedroom three and a family bathroom with shower-bath. Outside to the rear is a landscaped terraced garden with patio area, steps leading up to an area laid to lawn and garden shed, further steps leading to a decked area with pergola, power points, hot tub and beautiful far reaching views towards the village of Coleshill. Water has been laid to three levels of the garden. To the front the garden has been landscaped with lawn, flower beds and a selection of small trees including cherry tree. Access to the rear garden is provided on both sides; one being gated. The driveway provides parking for several vehicles leading to a double garage with power and light. The property benefits from gas fired radiator central heating, with newly fitted boiler and double glazing and is offered for sale with NO ONWARD CHAIN.