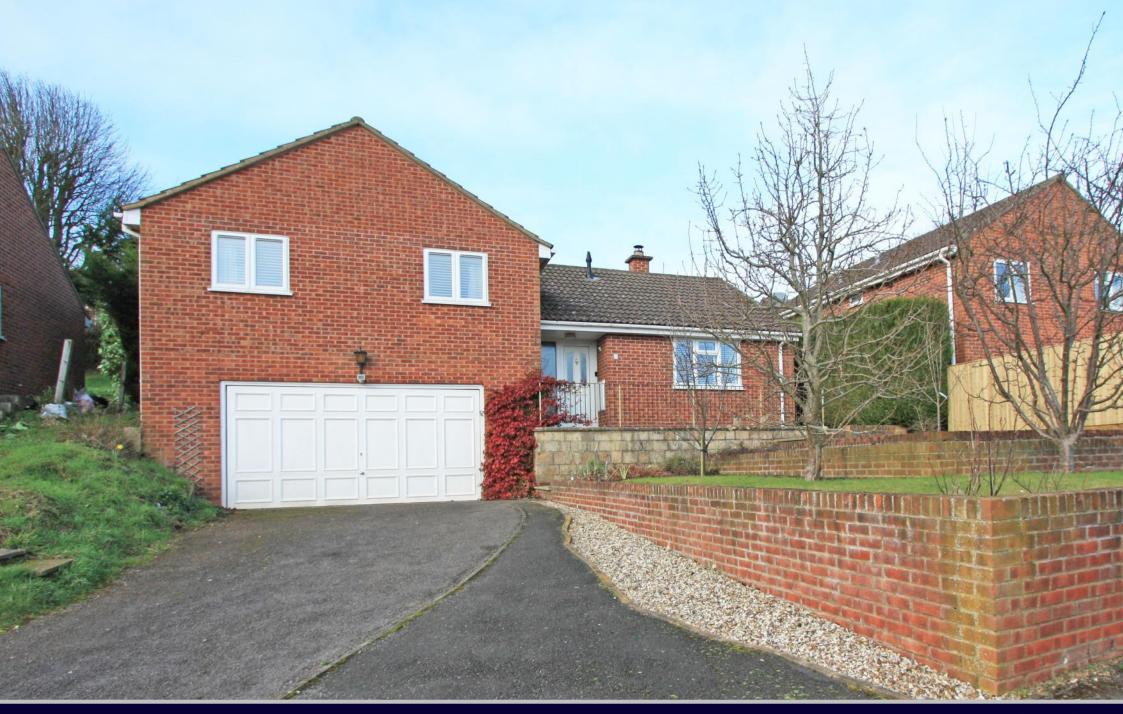

An attractive three bedroom detached house situated in an elevated position with far reaching rural views to the front. Originally built as a four bedroom property, which has now been converted to a spacious three bedroom home with accommodation comprising: entrance hall, living room with fireplace and woodburning stove, double doors to the attractively fitted kitchen/breakfast room with integrated double oven, water softener, dishwasher and Range style cooker, conservatory/dining room with doors to the garden. To the first floor: landing, bedroom one with an extensive range of fitted wardrobes and en-suite shower room, two further double bedrooms with French doors opening onto the rear garden from bedroom three and a family bathroom with shower-bath. Outside to the rear is a landscaped terraced garden with patio area, steps leading up to an area laid to lawn and garden shed, further steps leading to a decked area with pergola, power points, hot tub and beautiful far reaching views towards the village of Coleshill. Water has been laid to three levels of the garden. To the front the garden has been landscaped with lawn, flower beds and a selection of small trees including cherry tree. Access to the rear garden is provided on both sides; one being gated. The driveway provides parking for several vehicles leading to a double garage with power and light. The property benefits from gas fired radiator central heating, with newly fitted boiler and double glazing and is offered for sale with NO ONWARD CHAIN.