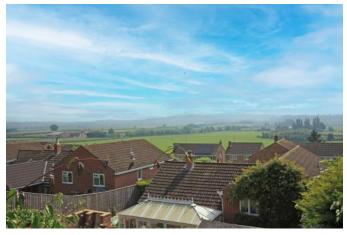

An attractive three bedroom detached house situated in an elevated position with far reaching rural views to the front. Originally built as a four bedroom property, which has now been converted to a spacious three bedroom home with accommodation comprising: entrance hall, living room with fireplace and woodburning stove, double doors to the attractively fitted kitchen/breakfast room with integrated double oven, water softener, dishwasher and Range style cooker, conservatory/dining room with doors to the garden. To the first floor: landing, bedroom one with an extensive range of fitted wardrobes and en-suite shower room, two further double bedrooms with French doors opening onto the rear garden from bedroom three and a family bathroom with shower-bath. Outside to the rear is a landscaped terraced garden with patio area, steps leading up to an area laid to lawn and garden shed, further steps leading to a decked area with pergola, power points, hot tub and beautiful far reaching views towards the village of Coleshill. Water has been laid to three levels of the garden. To the front the garden has been landscaped with lawn, flower beds and a selection of small trees including cherry tree. Access to the rear garden is provided on both sides; one being gated. The driveway provides parking for several vehicles leading to a double garage with power and light. The property benefits from gas fired radiator central heating, with newly fitted boiler and double glazing and is offered for sale with NO ONWARD CHAIN.