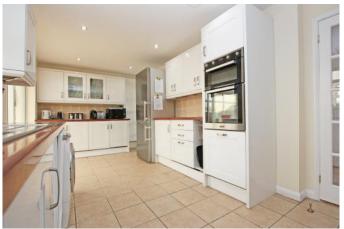

An attractive three bedroom detached house situated in an elevated position with far reaching rural views to the front. Originally built as a four bedroom property, which has now been converted to a spacious three bedroom home with accommodation comprising: entrance hall, living room with fireplace and woodburning stove, double doors to the attractively fitted kitchen/breakfast room with integrated double oven, water softener, dishwasher and Range style cooker, conservatory/dining room with doors to the garden. To the first floor: landing, bedroom one with an extensive range of fitted wardrobes and en-suite shower room, two further double bedrooms with French doors opening onto the rear garden from bedroom three and a family bathroom with shower-bath. Outside to the rear is a landscaped terraced garden with patio area, steps leading up to an area laid to lawn and garden shed, further steps leading to a decked area with pergola, power points, hot tub and beautiful far reaching views towards the village of Coleshill. Water has been laid to three levels of the garden. To the front the garden has been landscaped with lawn, flower beds and a selection of small trees including cherry tree. Access to the rear garden is provided on both sides; one being gated. The driveway provides parking for several vehicles leading to a double garage with power and light. The property benefits from gas fired radiator central heating, with newly fitted boiler and double glazing and is offered for sale with NO ONWARD CHAIN.