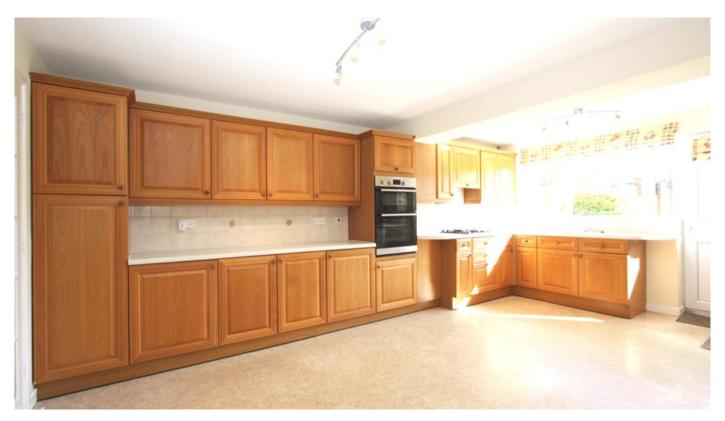

## The Dormers Highworth, SN6 7PF

An extended and well presented four bedroom semidetached house situated in an sought after location with far reaching views to the front. The property offers spacious and flexible accommodation comprising: porch, living room, family room (potential ground floor bedroom), fitted kitchen/breakfast room with integrated double oven and gas hob with extractor fan over, cloakroom, study and dining room with sliding patio doors to the rear garden. To the first floor: spacious landing, four double bedrooms; one with fitted double wardrobes, re-fitted family bathroom and shower room. Outside to the front the garden is laid to lawn with path to the front door and to the rear the southerly facing garden is enclosed, laid to lawn with steps down to a paved patio area, wooden playhouse, useful brick built bike/garden storage shed with power and light and gated access to the rear leading to the single garage and parking. The property further benefits from gas fired radiator central heating, double glazing and is offered for sale with NO ONWARD CHAIN.