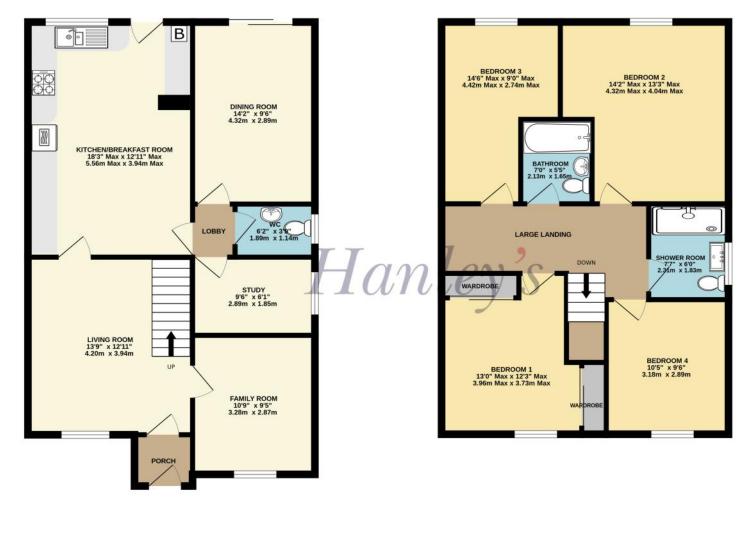

## The Dormers Highworth, SN6 7PF

An extended and well presented four bedroom semidetached house situated in an sought after location with far reaching views to the front. The property offers spacious and flexible accommodation comprising: porch, living room, family room (potential ground floor bedroom), fitted kitchen/breakfast room with integrated double oven and gas hob with extractor fan over, cloakroom, study and dining room with sliding patio doors to the rear garden. To the first floor: spacious landing, four double bedrooms; one with fitted double wardrobes, re-fitted family bathroom and shower room. Outside to the front the garden is laid to lawn with path to the front door and to the rear the southerly facing garden is enclosed, laid to lawn with steps down to a paved patio area, wooden playhouse, useful brick built bike/garden storage shed with power and light and gated access to the rear leading to the single garage and parking. The property further benefits from gas fired radiator central heating, double glazing and is offered for sale with NO ONWARD CHAIN.

TOTAL FLOOR AREA : 1471 sq.ft. (136.7 sq.m.) approx.

Whilst every attempt has been made to ensure the accuracy of the floorplan contained here, measurements of doors, windows, rooms and any other items are approximate and no responsibility is taken for any error, omission or mis-statement. This plan is for illustrative purposes only and should be used as such by any prospective purchaser. The services, systems and appliances shown have not been tested and no guarantee as to their operability or efficiency can be given. Made with Metropix 62024