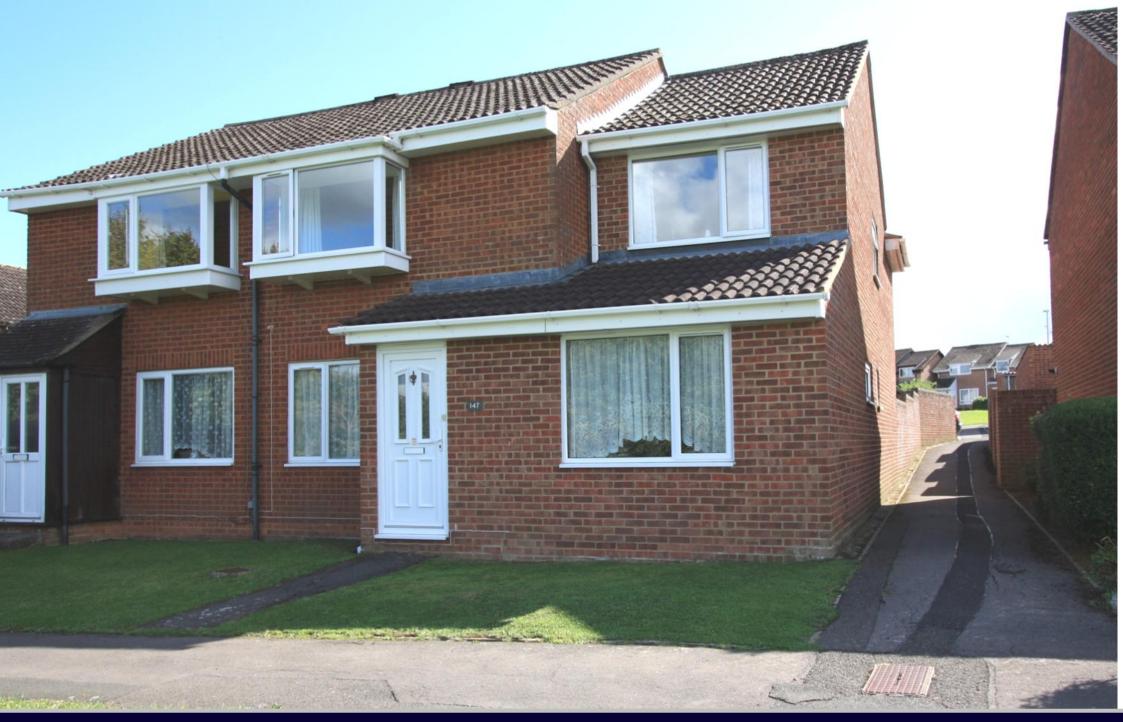

## The Dormers Highworth, SN6 7PF

An extended and well presented four bedroom semidetached house situated in an sought after location with far reaching views to the front. The property offers spacious and flexible accommodation comprising: porch, living room, family room (potential ground floor bedroom), fitted kitchen/breakfast room with integrated double oven and gas hob with extractor fan over, cloakroom, study and dining room with sliding patio doors to the rear garden. To the first floor: spacious landing, four double bedrooms; one with fitted double wardrobes, re-fitted family bathroom and shower room. Outside to the front the garden is laid to lawn with path to the front door and to the rear the southerly facing garden is enclosed, laid to lawn with steps down to a paved patio area, wooden playhouse, useful brick built bike/garden storage shed with power and light and gated access to the rear leading to the single garage and parking. The property further benefits from gas fired radiator central heating, double glazing and is offered for sale with NO ONWARD CHAIN.