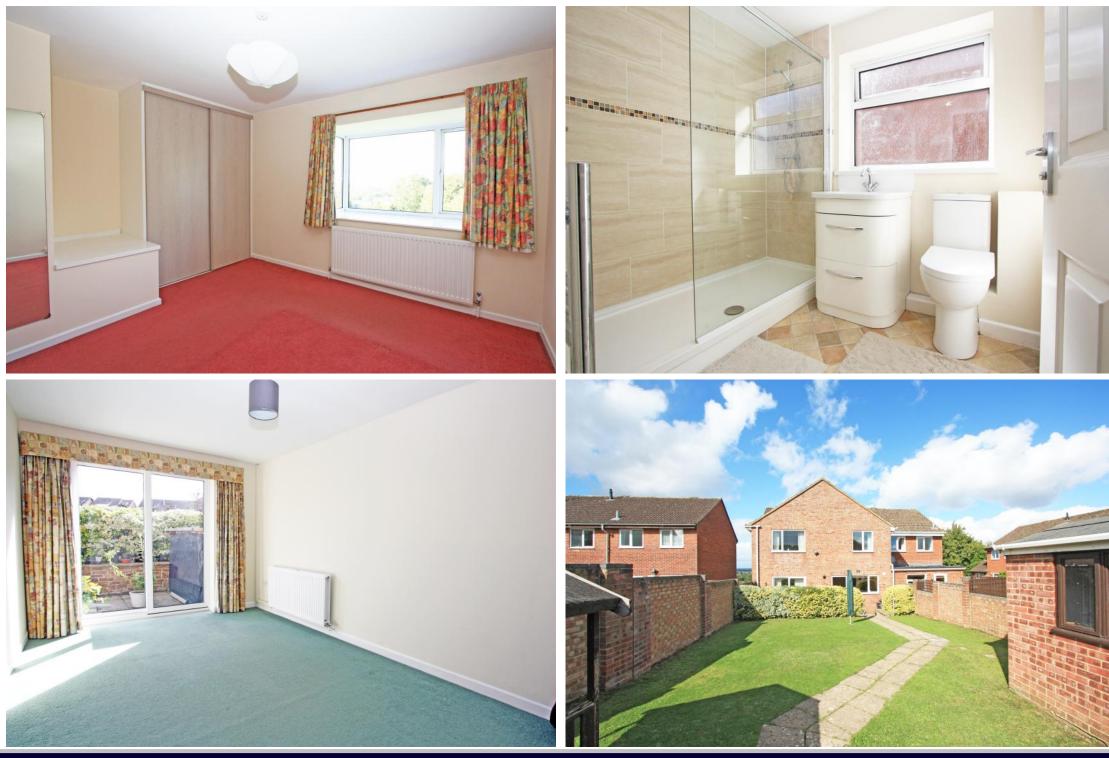

## The Dormers Highworth, SN6 7PF

An extended and well presented four bedroom semidetached house situated in an sought after location with far reaching views to the front. The property offers spacious and flexible accommodation comprising: porch, living room, family room (potential ground floor bedroom), fitted kitchen/breakfast room with integrated double oven and gas hob with extractor fan over, cloakroom, study and dining room with sliding patio doors to the rear garden. To the first floor: spacious landing, four double bedrooms; one with fitted double wardrobes, re-fitted family bathroom and shower room. Outside to the front the garden is laid to lawn with path to the front door and to the rear the southerly facing garden is enclosed, laid to lawn with steps down to a paved patio area, wooden playhouse, useful brick built bike/garden storage shed with power and light and gated access to the rear leading to the single garage and parking. The property further benefits from gas fired radiator central heating, double glazing and is offered for sale with NO ONWARD CHAIN.