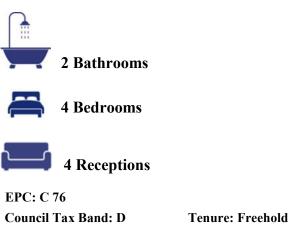

## The Dormers Highworth, SN6 7PF

An extended and well presented four bedroom semidetached house situated in an sought after location with far reaching views to the front. The property offers spacious and flexible accommodation comprising: porch, living room, family room (potential ground floor bedroom), fitted kitchen/breakfast room with integrated double oven and gas hob with extractor fan over, cloakroom, study and dining room with sliding patio doors to the rear garden. To the first floor: spacious landing, four double bedrooms; one with fitted double wardrobes, re-fitted family bathroom and shower room. Outside to the front the garden is laid to lawn with path to the front door and to the rear the southerly facing garden is enclosed, laid to lawn with steps down to a paved patio area, wooden playhouse, useful brick built bike/garden storage shed with power and light and gated access to the rear leading to the single garage and parking. The property further benefits from gas fired radiator central heating, double glazing and is offered for sale with NO ONWARD CHAIN.