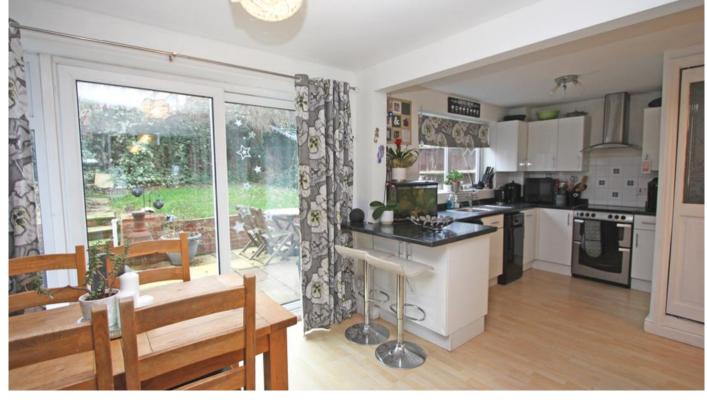

## Knowlands Highworth SN6 7NE

An extended and well presented three bedroom terraced house offering spacious accommodation comprising: Entrance porch, living room with double doors opening to the kitchen/dining room with a range of base and wall units with space for washing machine and dishwasher and patio doors opening onto the rear garden. To the first floor; landing, bathroom and three good sized bedrooms; one with fitted wardrobes. Outside to the rear is an enclosed south facing garden with gated rear access, landscaped with patio area and steps to the lawn with a selection of shrubs and plants. To the front is a shaped lawn with shrubs and driveway parking leading to an integral garage with gas fired boiler, power, light and water and a personal door to the kitchen. There is potential to extend the driveway to offer additional parking if required. The property further benefits from gas radiator central heating and double glazing.