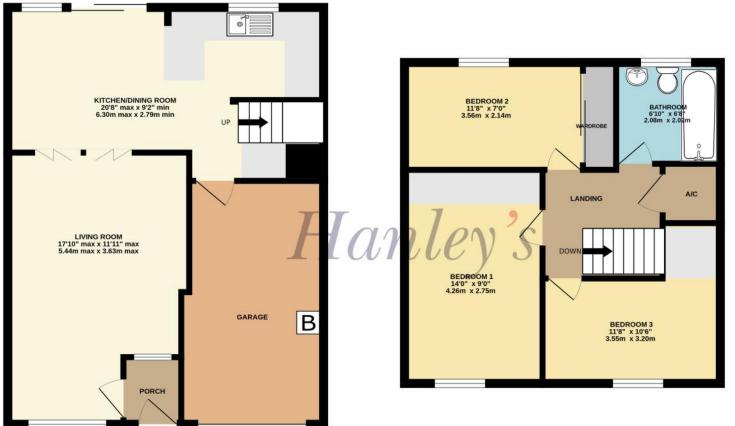

TOTAL FLOOR AREA: 990 sq.ft. (92.0 sq.m.) approx.

Whilst every attempt has been made to ensure the accuracy of the floorplan contained here, measurements of doors, windows, rooms and any other items are approximate and no responsibility is taken for any error, omission or mis-statement. This plan is for illustrative purposes only and should be used as such by any prospective purchaser. The services, systems and appliances shown have not been tested and no guarantee as to their operability or efficiency can be given.

Made with Metropix ©2024

www.hanleys.co.uk