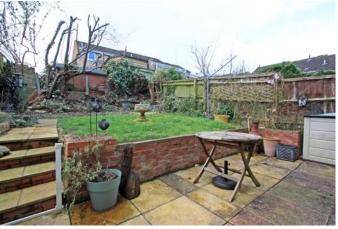

## Knowlands Highworth SN6 7NE

An extended and well presented three bedroom terraced house offering spacious accommodation comprising: Entrance porch, living room with double doors opening to the kitchen/dining room with a range of base and wall units with space for washing machine and dishwasher and patio doors opening onto the rear garden. To the first floor; landing, bathroom and three good sized bedrooms; one with fitted wardrobes. Outside to the rear is an enclosed south facing garden with gated rear access, landscaped with patio area and steps to the lawn with a selection of shrubs and plants. To the front is a shaped lawn with shrubs and driveway parking leading to an integral garage with gas fired boiler, power, light and water and a personal door to the kitchen. There is potential to extend the driveway to offer additional parking if required. The property further benefits from gas radiator central heating and double glazing.