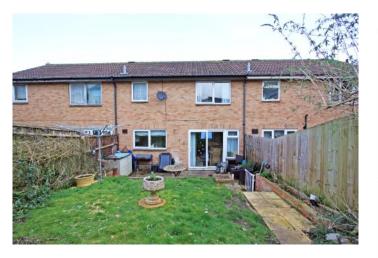

## Knowlands Highworth SN6 7NE

An extended and well presented three bedroom terraced house offering spacious accommodation comprising: Entrance porch, living room with double doors opening to the kitchen/dining room with a range of base and wall units with space for washing machine and dishwasher and patio doors opening onto the rear garden. To the first floor; landing, bathroom and three good sized bedrooms; one with fitted wardrobes. Outside to the rear is an enclosed south facing garden with gated rear access, landscaped with patio area and steps to the lawn with a selection of shrubs and plants. To the front is a shaped lawn with shrubs and driveway parking leading to an integral garage with gas fired boiler, power, light and water and a personal door to the kitchen. There is potential to extend the driveway to offer additional parking if required. The property further benefits from gas radiator central heating and double glazing.