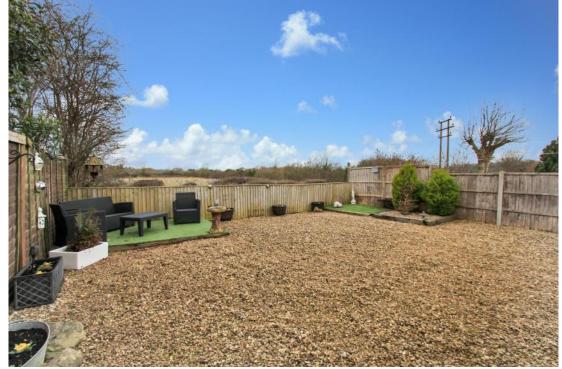

## Kilda Road Highworth SN6 7HS

A well presented three bedroom property situated in a cul-de-sac location backing onto Pentylands Country Park. The property has been extended and offers spacious accommodation which comprises: Entrance porch, dining room which opens to the fitted kitchen with integrated dishwasher, living room with French doors opening onto the rear garden, bedroom three with fitted wardrobes and W.C./utility room with door to the garage. To the first floor: landing with large storage cupboard, re-fitted family bathroom with shower over the bath and two spacious double bedrooms. The property further benefits from gas radiator central heating and double glazing. Outside to the front is a garden laid to slate chippings with a selection of shrubs and trees and a block paved driveway leading to the double length garage with power, light and door to the rear garden which has been mainly laid to gravel with artificial grass areas and far reaching rural views over Pentylands Country Park.