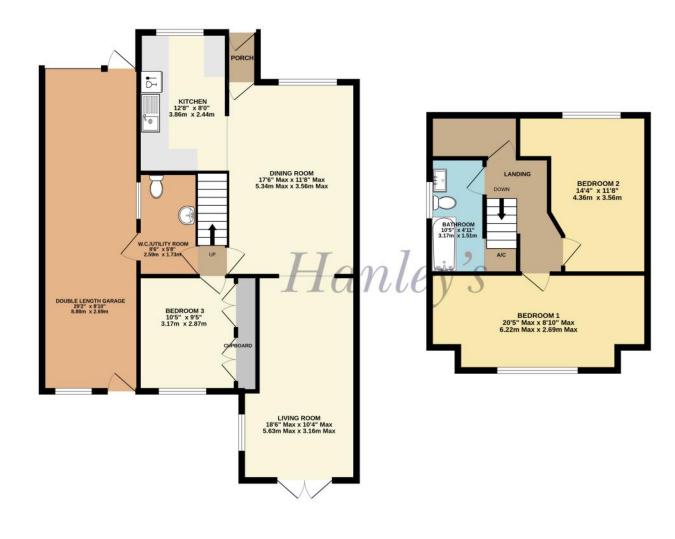

## TOTAL FLOOR AREA: 1377 sq.ft. (128.0 sq.m.) approx.

Whilst every attempt has been made to ensure the accuracy of the floorplan contained here, measurements of doors, windows, croims and any other letens are approximate and no responsibility in safer for any error, crisission or mis-statement. This plan is for fillustrative purposes only and should be used as such by any prospective purchaser. The safe is not fliest particularly contained to their properties of the properties of the properties of their populations of the properties of the proper