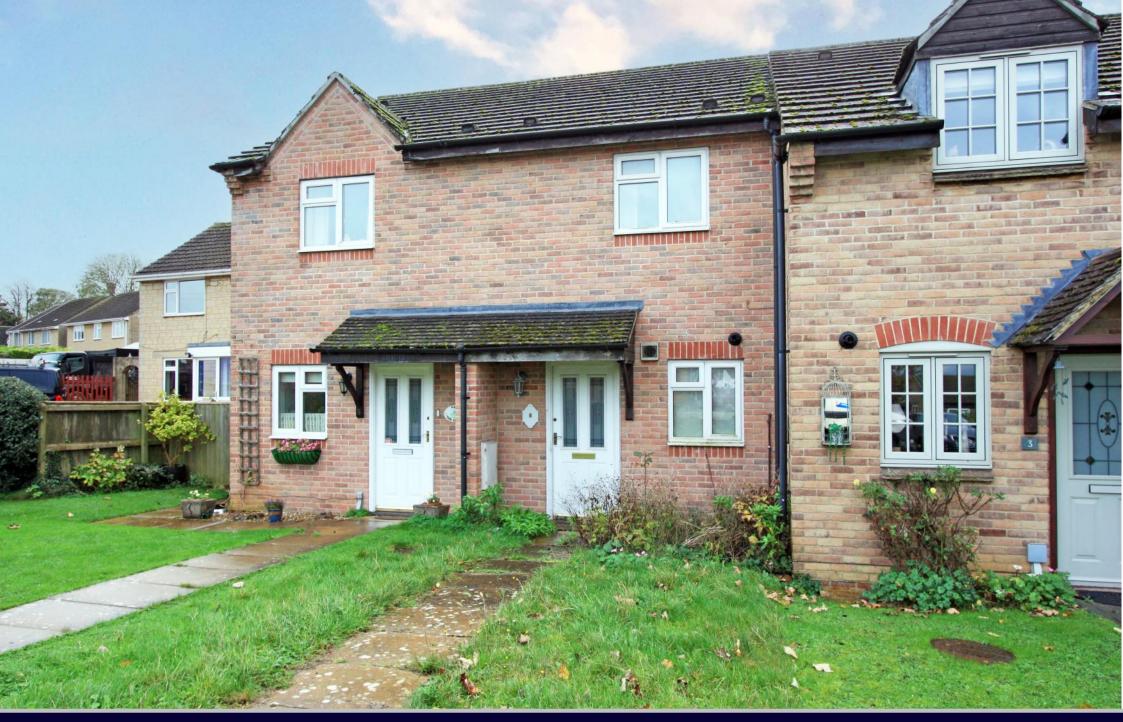

## The Archers Station Road Highworth SN6 7ES

Situated in a small private development just a short walk from the High Street this two bedroom terraced property has the benefit of personal access from the Southerly facing rear garden to the garage. The property offers the scope to update has accommodation comprising: Entrance hall with stairs to the first floor, living room with patio doors to the conservatory, downstairs W.C., fitted kitchen with built-in oven, hob, extractor fan over and fridge. To the first floor: landing, bathroom, two double bedrooms; one with an en-suite shower room. The property also benefits from gas radiator central heating and double glazing. Outside to the front the garden is mainly lad to lawn with a path to the front door. There is gated access to the South facing rear garden which is paved for ease of maintenance with a personal access door to the single garage with power and light and driveway parking to the front of the garage. The property is offered for sale with NO ONWARD CHAIN.