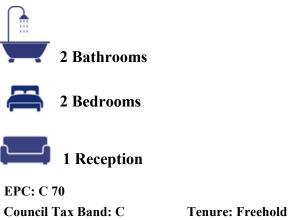

## The Archers Station Road Highworth SN6 7ES

Situated in a small private development just a short walk from the High Street this two bedroom terraced property has the benefit of personal access from the Southerly facing rear garden to the garage. The property offers the scope to update has accommodation comprising: Entrance hall with stairs to the first floor, living room with patio doors to the conservatory, downstairs W.C., fitted kitchen with built-in oven, hob, extractor fan over and fridge. To the first floor: landing, bathroom, two double bedrooms; one with an en-suite shower room. The property also benefits from gas radiator central heating and double glazing. Outside to the front the garden is mainly lad to lawn with a path to the front door. There is gated access to the South facing rear garden which is paved for ease of maintenance with a personal access door to the single garage with power and light and driveway parking to the front of the garage. The property is offered for sale with NO ONWARD CHAIN.