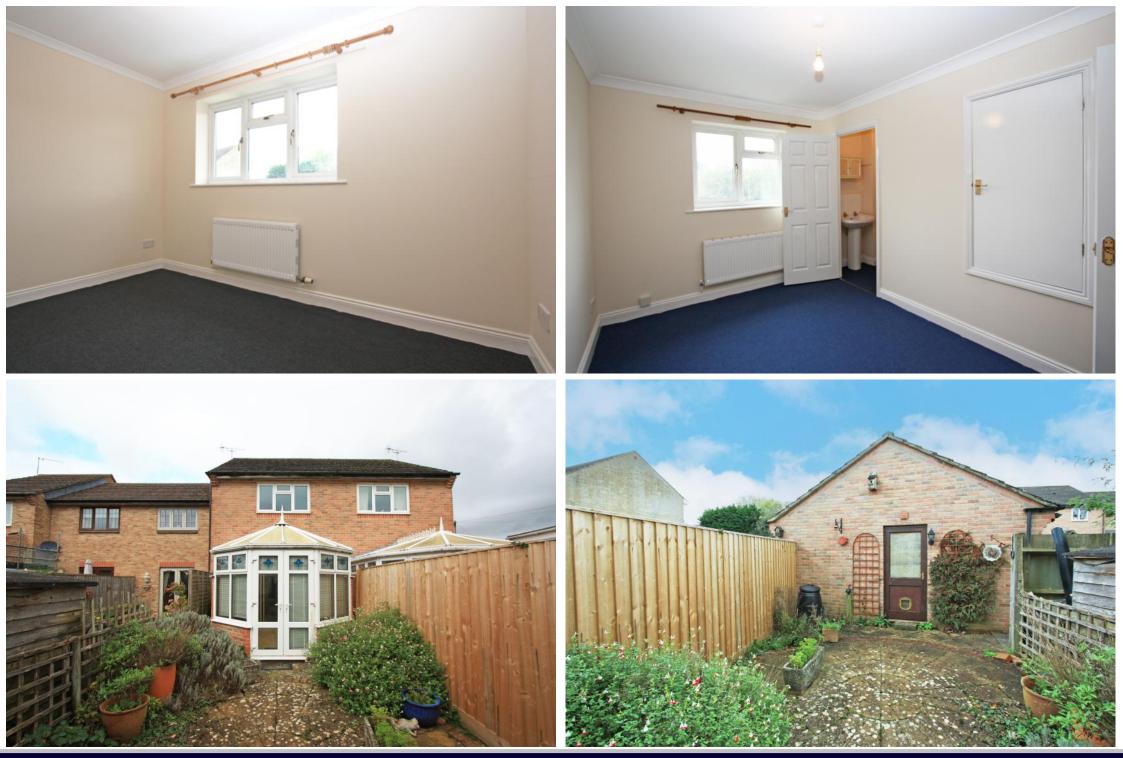

## The Archers Station Road Highworth SN6 7ES

Situated in a small private development just a short walk from the High Street this two bedroom terraced property has the benefit of personal access from the Southerly facing rear garden to the garage. The property offers the scope to update has accommodation comprising: Entrance hall with stairs to the first floor, living room with patio doors to the conservatory, downstairs W.C., fitted kitchen with built-in oven, hob, extractor fan over and fridge. To the first floor: landing, bathroom, two double bedrooms; one with an en-suite shower room. The property also benefits from gas radiator central heating and double glazing. Outside to the front the garden is mainly lad to lawn with a path to the front door. There is gated access to the South facing rear garden which is paved for ease of maintenance with a personal access door to the single garage with power and light and driveway parking to the front of the garage. The property is offered for sale with NO ONWARD CHAIN.