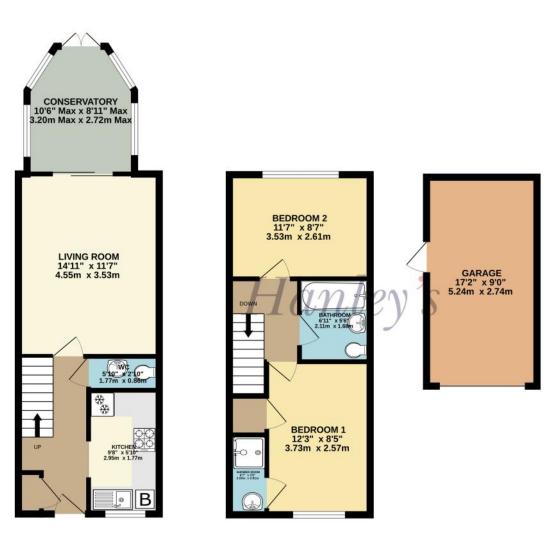

## The Archers Station Road Highworth SN6 7ES

Situated in a small private development just a short walk from the High Street this two bedroom terraced property has the benefit of personal access from the Southerly facing rear garden to the garage. The property offers the scope to update has accommodation comprising: Entrance hall with stairs to the first floor, living room with patio doors to the conservatory, downstairs W.C., fitted kitchen with built-in oven, hob, extractor fan over and fridge. To the first floor: landing, bathroom, two double bedrooms; one with an en-suite shower room. The property also benefits from gas radiator central heating and double glazing. Outside to the front the garden is mainly lad to lawn with a path to the front door. There is gated access to the South facing rear garden which is paved for ease of maintenance with a personal access door to the single garage with power and light and driveway parking to the front of the garage. The property is offered for sale with NO ONWARD CHAIN.

TOTAL FLOOR AREA: 889 sq.ft. (82.6 sq.m.) approx. Whilst every attempt has been made to ensure the accuracy of the floorplan contained here, measurements of doors, whows, norms and any other litems are approximate and no responsibility is taken for any error, omission or mis-statement. This plan is for illustrative purposes only and should be used as such by any prospective purchaser. The services, systems and appliances shown have not been tested and no guarantee as to their openability or efficiency can be given. Made with Metropy. 62020