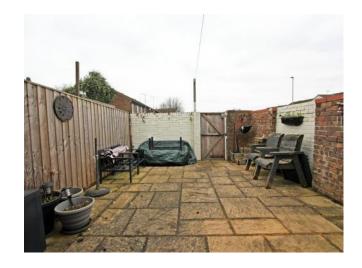

## Sevenfields Highworth SN6 7NG

A beautifully presented and updated two bedroom end terrace house situated in a popular location. The property which offers stylishly appointed accommodation comprises: Living room with windows to the front and side, an attractive and extensively re-fitted kitchen/dining room with Belfast style sink, integrated five ring gas hob with extractor fan over, double oven, fridge, freezer, dishwasher and washing machine. Sliding patio doors open onto the rear garden. To the fist floor: landing with airing cupboard and access to the part board and insulated loft housing the gas fired boiler, two good sized bedrooms; one with double fitted wardrobe and re-fitted bathroom with shaped bath and shower over, heated towel rail, sink with drawers below and low level W.C. Outside to the rear is a private and enclosed garden which has been paved for ease of maintenance, outside tap and gated rear access. To the front the garden is enclosed by small fence with path leading to the front door. A single garage is located close-by with additional parking. The property further benefits from double glazing and gas fired radiator central heating.