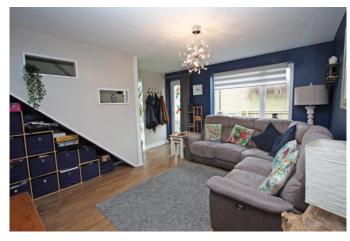

## Sevenfields Highworth SN6 7NG

A beautifully presented and updated two bedroom end terrace house situated in a popular location. The property which offers stylishly appointed accommodation comprises: Living room with windows to the front and side, an attractive and extensively re-fitted kitchen/dining room with Belfast style sink, integrated five ring gas hob with extractor fan over, double oven, fridge, freezer, dishwasher and washing machine. Sliding patio doors open onto the rear garden. To the fist floor: landing with airing cupboard and access to the part board and insulated loft housing the gas fired boiler, two good sized bedrooms; one with double fitted wardrobe and re-fitted bathroom with shaped bath and shower over, heated towel rail, sink with drawers below and low level W.C. Outside to the rear is a private and enclosed garden which has been paved for ease of maintenance, outside tap and gated rear access. To the front the garden is enclosed by small fence with path leading to the front door. A single garage is located close-by with additional parking. The property further benefits from double glazing and gas fired radiator central heating.