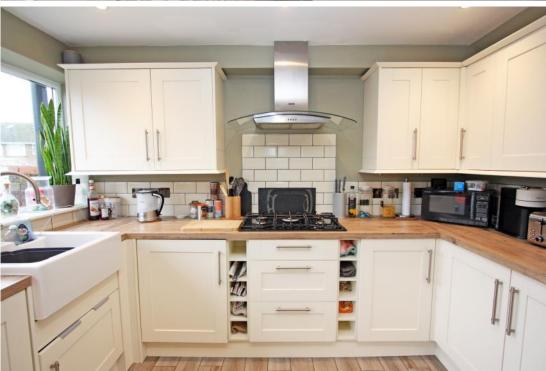

## Sevenfields Highworth SN6 7NG

A beautifully presented and updated two bedroom end terrace house situated in a popular location. The property which offers stylishly appointed accommodation comprises: Living room with windows to the front and side, an attractive and extensively re-fitted kitchen/dining room with Belfast style sink, integrated five ring gas hob with extractor fan over, double oven, fridge, freezer, dishwasher and washing machine. Sliding patio doors open onto the rear garden. To the fist floor: landing with airing cupboard and access to the part board and insulated loft housing the gas fired boiler, two good sized bedrooms; one with double fitted wardrobe and re-fitted bathroom with shaped bath and shower over, heated towel rail, sink with drawers below and low level W.C. Outside to the rear is a private and enclosed garden which has been paved for ease of maintenance, outside tap and gated rear access. To the front the garden is enclosed by small fence with path leading to the front door. A single garage is located close-by with additional parking. The property further benefits from double glazing and gas fired radiator central heating.