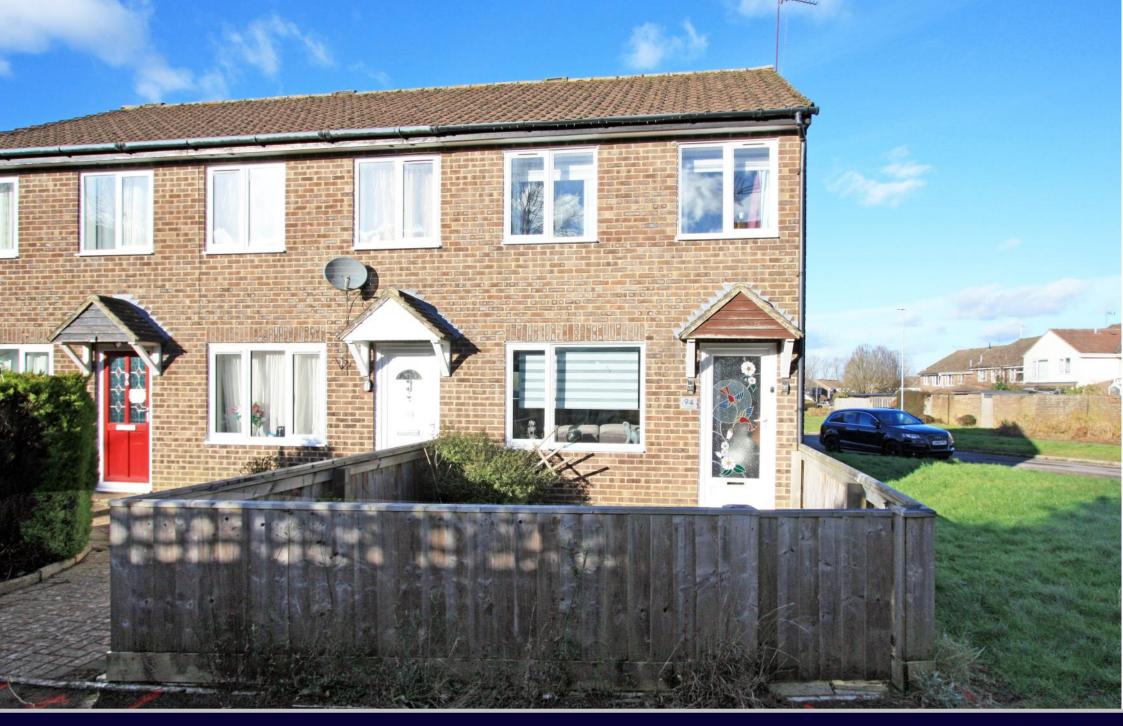

## Sevenfields Highworth SN6 7NG

A beautifully presented and updated two bedroom end terrace house situated in a popular location. The property which offers stylishly appointed accommodation comprises: Living room with windows to the front and side, an attractive and extensively re-fitted kitchen/dining room with Belfast style sink, integrated five ring gas hob with extractor fan over, double oven, fridge, freezer, dishwasher and washing machine. Sliding patio doors open onto the rear garden. To the fist floor: landing with airing cupboard and access to the part board and insulated loft housing the gas fired boiler, two good sized bedrooms; one with double fitted wardrobe and re-fitted bathroom with shaped bath and shower over, heated towel rail, sink with drawers below and low level W.C. Outside to the rear is a private and enclosed garden which has been paved for ease of maintenance, outside tap and gated rear access. To the front the garden is enclosed by small fence with path leading to the front door. A single garage is located close-by with additional parking. The property further benefits from double glazing and gas fired radiator central heating.