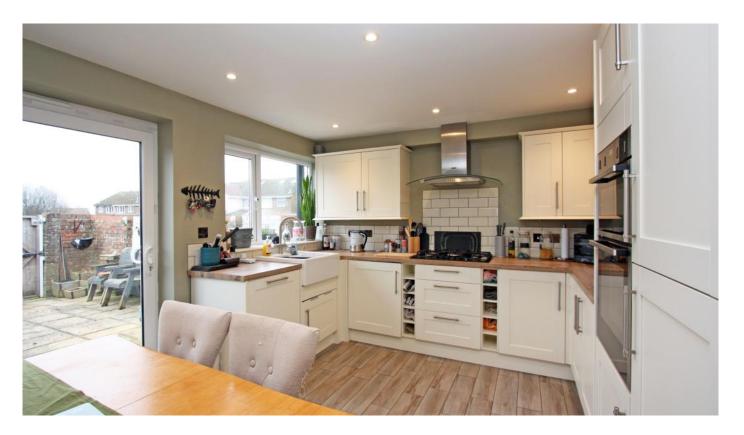

## Sevenfields Highworth SN6 7NG

A beautifully presented and updated two bedroom end terrace house situated in a popular location. The property which offers stylishly appointed accommodation comprises: Living room with windows to the front and side, an attractive and extensively re-fitted kitchen/dining room with Belfast style sink, integrated five ring gas hob with extractor fan over, double oven, fridge, freezer, dishwasher and washing machine. Sliding patio doors open onto the rear garden. To the fist floor: landing with airing cupboard and access to the part board and insulated loft housing the gas fired boiler, two good sized bedrooms; one with double fitted wardrobe and re-fitted bathroom with shaped bath and shower over, heated towel rail, sink with drawers below and low level W.C. Outside to the rear is a private and enclosed garden which has been paved for ease of maintenance, outside tap and gated rear access. To the front the garden is enclosed by small fence with path leading to the front door. A single garage is located close-by with additional parking. The property further benefits from double glazing and gas fired radiator central heating.