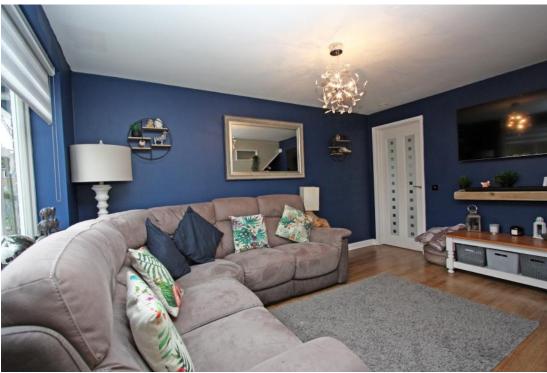

## Sevenfields Highworth SN6 7NG

A beautifully presented and updated two bedroom end terrace house situated in a popular location. The property which offers stylishly appointed accommodation comprises: Living room with windows to the front and side, an attractive and extensively re-fitted kitchen/dining room with Belfast style sink, integrated five ring gas hob with extractor fan over, double oven, fridge, freezer, dishwasher and washing machine. Sliding patio doors open onto the rear garden. To the fist floor: landing with airing cupboard and access to the part board and insulated loft housing the gas fired boiler, two good sized bedrooms; one with double fitted wardrobe and re-fitted bathroom with shaped bath and shower over, heated towel rail, sink with drawers below and low level W.C. Outside to the rear is a private and enclosed garden which has been paved for ease of maintenance, outside tap and gated rear access. To the front the garden is enclosed by small fence with path leading to the front door. A single garage is located close-by with additional parking. The property further benefits from double glazing and gas fired radiator central heating.