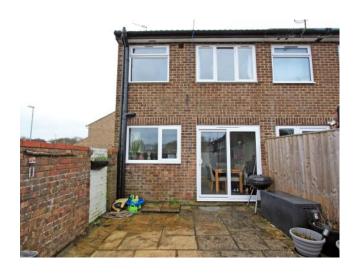

## Sevenfields Highworth SN6 7NG

A beautifully presented and updated two bedroom end terrace house situated in a popular location. The property which offers stylishly appointed accommodation comprises: Living room with windows to the front and side, an attractive and extensively re-fitted kitchen/dining room with Belfast style sink, integrated five ring gas hob with extractor fan over, double oven, fridge, freezer, dishwasher and washing machine. Sliding patio doors open onto the rear garden. To the fist floor: landing with airing cupboard and access to the part board and insulated loft housing the gas fired boiler, two good sized bedrooms; one with double fitted wardrobe and re-fitted bathroom with shaped bath and shower over, heated towel rail, sink with drawers below and low level W.C. Outside to the rear is a private and enclosed garden which has been paved for ease of maintenance, outside tap and gated rear access. To the front the garden is enclosed by small fence with path leading to the front door. A single garage is located close-by with additional parking. The property further benefits from double glazing and gas fired radiator central heating.