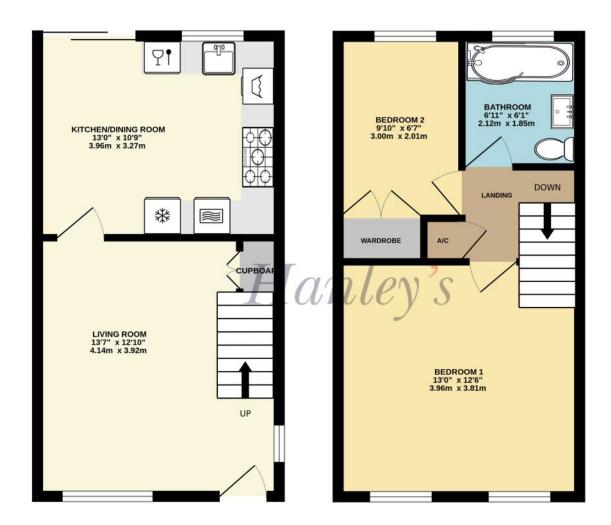

## TOTAL FLOOR AREA: 631 sq.ft. (58.6 sq.m.) approx.

Whilst every attempt has been made to ensure the accuracy of the floorplan contained here, measurements of doors, windows, rooms and any other items are approximate and no responsibility is taken for any error, omission or mis-statement. This plan is for illustrative purposes only and should be used as such by any prospective purchaser. The services, systems and appliances shown have not been tested and no guarantee as to their operability or efficiency can be given.

Made with Metropix ©2025

www.hanleys.co.uk