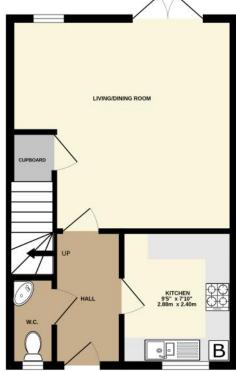

## Somerset Court, Wanborough, Swindon, SN4 0FD

Set in a superb location overlooking open farmland to the rear, an attractive three bedroom mews style property which is set just off the High Street in Wanborough in a small select development of just eight properties. Set over three floors the accommodation comprises: entrance hall, ground floor W.C., fitted kitchen with integrated oven, hob and extractor over, living/dining room with French doors opening to the garden. To the first floor: landing: two double bedrooms; one with fitted wardrobes and bathroom with shower over the bath. To the second floor a third double bedroom with built-in cupboard. Outside to the rear the garden is mainly laid to lawn with paved patio area, gravelled path and gravelled area overlooking open fields. Timber shed. To the front there is a single car port. The property further benefits from gas fired radiator central heating and double glazing.

## TOTAL FLOOR AREA : 958 sq.ft. (89.0 sq.m.) approx.

Whilst every attempt has been made to ensure the accuracy of the floorplan contained here, measurements of doors, windows, rooms and any other items are approximate and no responsibility is taken for any error, omission or mis-statement. This plan is for illustrative purposes only and should be used as such by any prospective purchaser. The services, systems and appliances shown have not been tested and no guarantee as to their operability or efficiency can be given. Made with Metropix ©2025