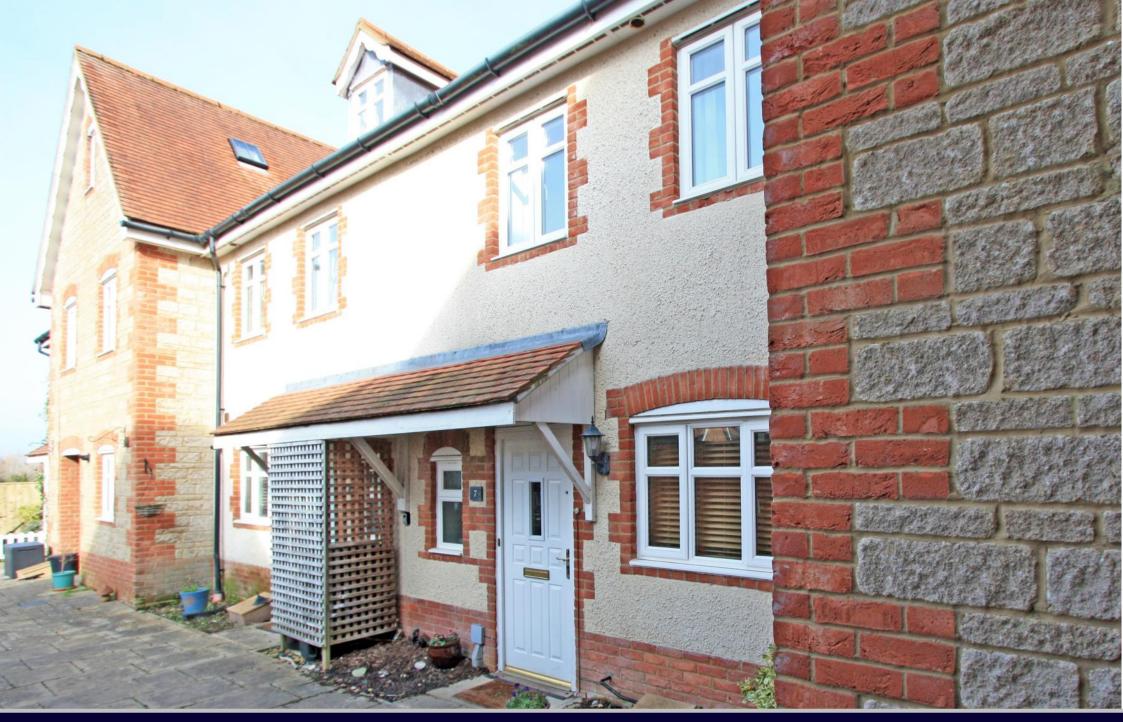

## Somerset Court, Wanborough, Swindon, SN4 0FD

Set in a superb location overlooking open farmland to the rear, an attractive three bedroom mews style property which is set just off the High Street in Wanborough in a small select development of just eight properties. Set over three floors the accommodation comprises: entrance hall, ground floor W.C., fitted kitchen with integrated oven, hob and extractor over, living/dining room with French doors opening to the garden. To the first floor: landing: two double bedrooms; one with fitted wardrobes and bathroom with shower over the bath. To the second floor a third double bedroom with built-in cupboard. Outside to the rear the garden is mainly laid to lawn with paved patio area, gravelled path and gravelled area overlooking open fields. Timber shed. To the front there is a single car port. The property further benefits from gas fired radiator central heating and double glazing.