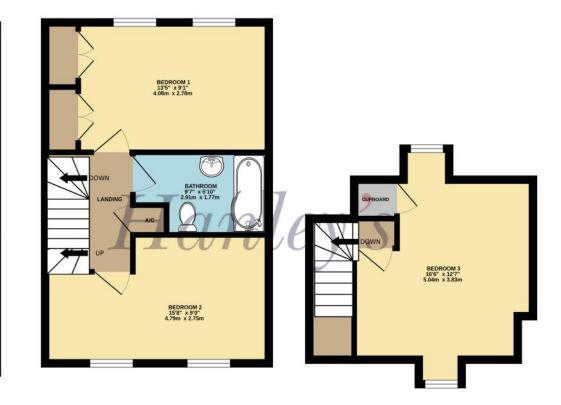

## Somerset Court, Wanborough, Swindon, SN4 0FD

Set in a superb location overlooking open farmland to the rear, an attractive three bedroom mews style property which is set just off the High Street in Wanborough in a small select development of just eight properties. Set over three floors the accommodation comprises: entrance hall, ground floor W.C., fitted kitchen with integrated oven, hob and extractor over, living/dining room with French doors opening to the garden. To the first floor: landing: two double bedrooms; one with fitted wardrobes and bathroom with shower over the bath. To the second floor a third double bedroom with built-in cupboard. Outside to the rear the garden is mainly laid to lawn with paved patio area, gravelled path and gravelled area overlooking open fields. Timber shed. To the front there is a single car port. The property further benefits from gas fired radiator central heating and double glazing.

## TOTAL FLOOR AREA : 958 sq.ft. (89.0 sq.m.) approx.

Whilst every attempt has been made to ensure the accuracy of the floorplan contained here, measurements of doors, windows, rooms and any other items are approximate and no responsibility is taken for any error, omission or mis-statement. This plan is for illustrative purposes only and should be used as such by any prospective purchaser. The services, systems and appliances shown have not been tested and no guarantee as to their operability or efficiency can be given. Made with Metropix ©2025