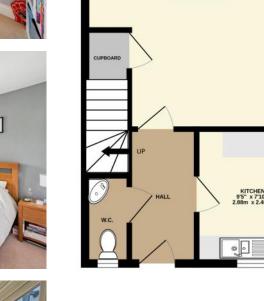

## Somerset Court, Wanborough, Swindon, SN4 0FD

Set in a superb location overlooking open farmland to the rear, an attractive three bedroom mews style property which is set just off the High Street in Wanborough in a small select development of just eight properties. Set over three floors the accommodation comprises: entrance hall, ground floor W.C., fitted kitchen with integrated oven, hob and extractor over, living/dining room with French doors opening to the garden. To the first floor: landing: two double bedrooms; one with fitted wardrobes and bathroom with shower over the bath. To the second floor a third double bedroom with built-in cupboard. Outside to the rear the garden is mainly laid to lawn with paved patio area, gravelled path and gravelled area overlooking open fields. Timber shed. To the front there is a single car port. The property further benefits from gas fired radiator central heating and double glazing.

## TOTAL FLOOR AREA : 958 sq.ft. (89.0 sq.m.) approx.

Whilst every attempt has been made to ensure the accuracy of the floorplan contained here, measurements of doors, windows, rooms and any other items are approximate and no responsibility is taken for any error, omission or mis-statement. This plan is for illustrative purposes only and should be used as such by any prospective purchaser. The services, systems and appliances shown have not been tested and no guarantee as to their operability or efficiency can be given. Made with Metropix ©2025