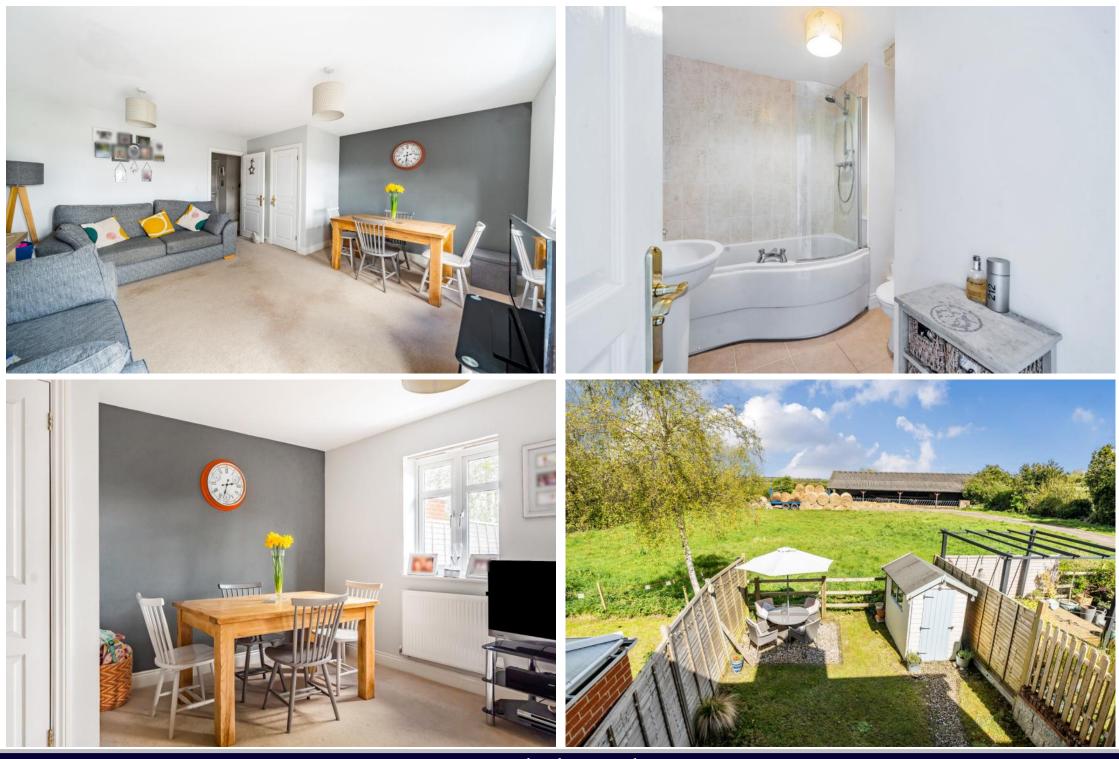

## Somerset Court, Wanborough, Swindon, SN4 0FD

Set in a superb location overlooking open farmland to the rear, an attractive three bedroom mews style property which is set just off the High Street in Wanborough in a small select development of just eight properties. Set over three floors the accommodation comprises: entrance hall, ground floor W.C., fitted kitchen with integrated oven, hob and extractor over, living/dining room with French doors opening to the garden. To the first floor: landing: two double bedrooms; one with fitted wardrobes and bathroom with shower over the bath. To the second floor a third double bedroom with built-in cupboard. Outside to the rear the garden is mainly laid to lawn with paved patio area, gravelled path and gravelled area overlooking open fields. Timber shed. To the front there is a single car port. The property further benefits from gas fired radiator central heating and double glazing.