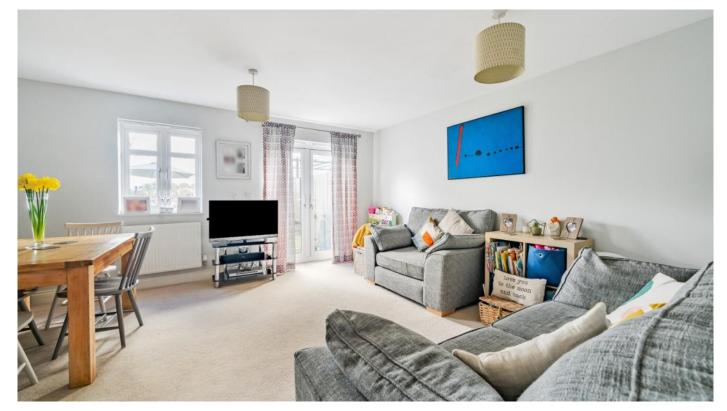

## Somerset Court, Wanborough, Swindon, SN4 0FD

Set in a superb location overlooking open farmland to the rear, an attractive three bedroom mews style property which is set just off the High Street in Wanborough in a small select development of just eight properties. Set over three floors the accommodation comprises: entrance hall, ground floor W.C., fitted kitchen with integrated oven, hob and extractor over, living/dining room with French doors opening to the garden. To the first floor: landing: two double bedrooms; one with fitted wardrobes and bathroom with shower over the bath. To the second floor a third double bedroom with built-in cupboard. Outside to the rear the garden is mainly laid to lawn with paved patio area, gravelled path and gravelled area overlooking open fields. Timber shed. To the front there is a single car port. The property further benefits from gas fired radiator central heating and double glazing.