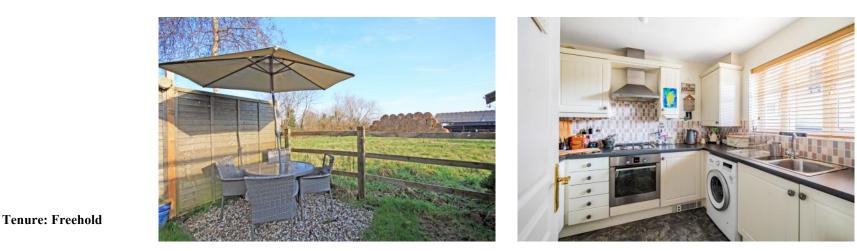

## Somerset Court, Wanborough, Swindon, SN4 0FD

Set in a superb location overlooking open farmland to the rear, an attractive three bedroom mews style property which is set just off the High Street in Wanborough in a small select development of just eight properties. Set over three floors the accommodation comprises: entrance hall, ground floor W.C., fitted kitchen with integrated oven, hob and extractor over, living/dining room with French doors opening to the garden. To the first floor: landing: two double bedrooms; one with fitted wardrobes and bathroom with shower over the bath. To the second floor a third double bedroom with built-in cupboard. Outside to the rear the garden is mainly laid to lawn with paved patio area, gravelled path and gravelled area overlooking open fields. Timber shed. To the front there is a single car port. The property further benefits from gas fired radiator central heating and double glazing.