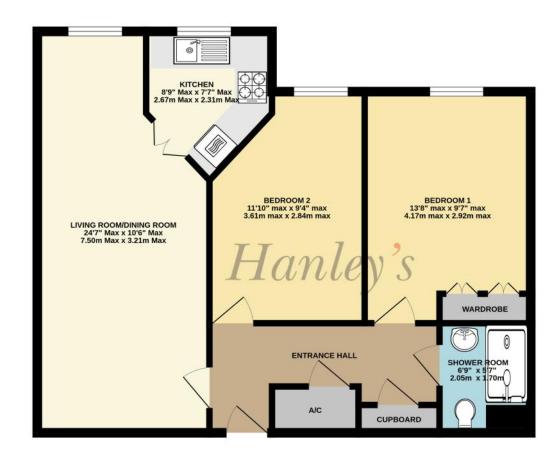

## SECOND FLOOR 682 sq.ft. (63.3 sq.m.) approx.

Communal areas

## SECOND FLOOR

## TOTAL FLOOR AREA: 682 sq.ft. (63.3 sq.m.) approx.

Whist every attempt has been made to ensure the accuracy of the footpass, norman entering the process of doors, windows, normal and any other lients are approximate and no responsibility is taken for any error, prospective purchaser. The services, systems and appliances shown have not been tested and no guarantee as to their operability or efficiency can be given.