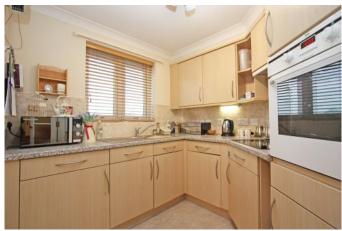

## Cobbett Court Hammond Close Highworth SN6 7AE

A well presented two bedroom second floor flat situated in the popular Cobbett Court Development for the over 60's. Offering spacious accommodation the property comprises entrance with two built-in storage cupboards, fitted kitchen with electric hob and extractor fan over, electric eye-level oven, fridge and freezer, living/dining room, two bedrooms; one with fitted wardrobes and shower room. The property further benefits from double glazing, night storage heating, 24 hour call line assistance, on-site house manager, an elegant residents' lounge, residents' parking, laundry room, guest suite available to rent per night and communal gardens. Leasehold property. A lease of 125 years was granted from 2007. There is a management charge and ground rent - tbc.