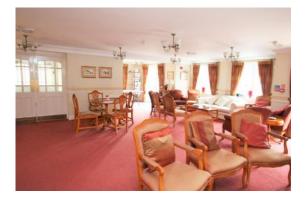

## Cobbett Court Hammond Close Highworth SN6 7AE

A well presented two bedroom second floor flat situated in the popular Cobbett Court Development for the over 60's. Offering spacious accommodation the property comprises entrance with two built-in storage cupboards, fitted kitchen with electric hob and extractor fan over, electric eye-level oven, fridge and freezer, living/dining room, two bedrooms; one with fitted wardrobes and shower room. The property further benefits from double glazing, night storage heating, 24 hour call line assistance, on-site house manager, an elegant residents' lounge, residents' parking, laundry room, guest suite available to rent per night and communal gardens. Leasehold property. A lease of 125 years was granted from 2007. There is a management charge and ground rent - tbc.

## SECOND FLOOR 682 sq.ft. (63.3 sq.m.) approx.

Communal areas