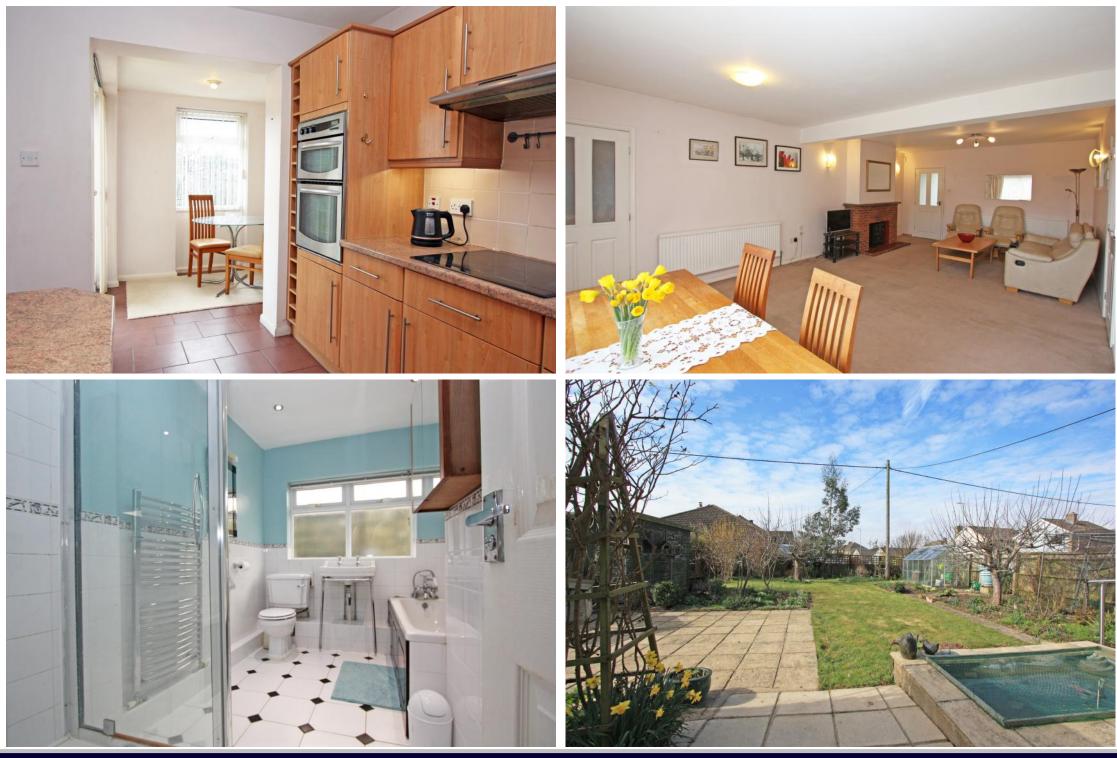

## Grove Orchard Highworth SN6 7LB

An extended three bedroom detached bungalow set on a generous plot within a short walk to local facilities including doctors surgery and school. The property offers spacious accommodation comprising: entrance hall with walk-in cupboard housing the gas fired boiler, large living/dining room with fireplace and sliding patio doors to the rear garden, fitted kitchen/breakfast room with integrated double oven, hob with extractor fan over and French doors to the garden, archway through to the utility room with a personal door to the garage. Inner hall with access to the loft space, three good sized bedrooms; two with fitted wardrobes and bathroom with bath, low level W.C., wash basin and separate shower cubicle. To the rear is a good sized enclosed garden laid to lawn with a selection of mature shrubs and bushes, paved patio area, pond, greenhouse, garden shed, gated side access to the front and a covered store area to the side with access to the front. To the front the driveway provides parking for several vehicles leading to the single garage with power, light and personal door to the utility room. The property is offered for sale with NO ONWARD CHAIN.