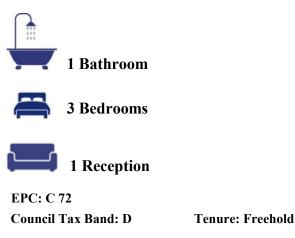

## Grove Orchard Highworth SN6 7LB

An extended three bedroom detached bungalow set on a generous plot within a short walk to local facilities including doctors surgery and school. The property offers spacious accommodation comprising: entrance hall with walk-in cupboard housing the gas fired boiler, large living/dining room with fireplace and sliding patio doors to the rear garden, fitted kitchen/breakfast room with integrated double oven, hob with extractor fan over and French doors to the garden, archway through to the utility room with a personal door to the garage. Inner hall with access to the loft space, three good sized bedrooms; two with fitted wardrobes and bathroom with bath, low level W.C., wash basin and separate shower cubicle. To the rear is a good sized enclosed garden laid to lawn with a selection of mature shrubs and bushes, paved patio area, pond, greenhouse, garden shed, gated side access to the front and a covered store area to the side with access to the front. To the front the driveway provides parking for several vehicles leading to the single garage with power, light and personal door to the utility room. The property is offered for sale with NO ONWARD CHAIN.