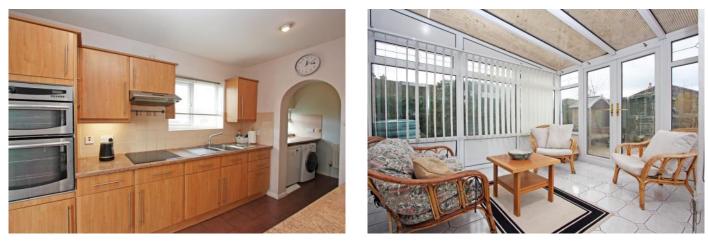

## Grove Orchard Highworth SN6 7LB

An extended three bedroom detached bungalow set on a generous plot within a short walk to local facilities including doctors surgery and school. The property offers spacious accommodation comprising: entrance hall with walk-in cupboard housing the gas fired boiler, large living/dining room with fireplace and sliding patio doors to the rear garden, fitted kitchen/breakfast room with integrated double oven, hob with extractor fan over and French doors to the garden, archway through to the utility room with a personal door to the garage. Inner hall with access to the loft space, three good sized bedrooms; two with fitted wardrobes and bathroom with bath, low level W.C., wash basin and separate shower cubicle. To the rear is a good sized enclosed garden laid to lawn with a selection of mature shrubs and bushes, paved patio area, pond, greenhouse, garden shed, gated side access to the front and a covered store area to the side with access to the front. To the front the driveway provides parking for several vehicles leading to the single garage with power, light and personal door to the utility room. The property is offered for sale with NO ONWARD CHAIN.