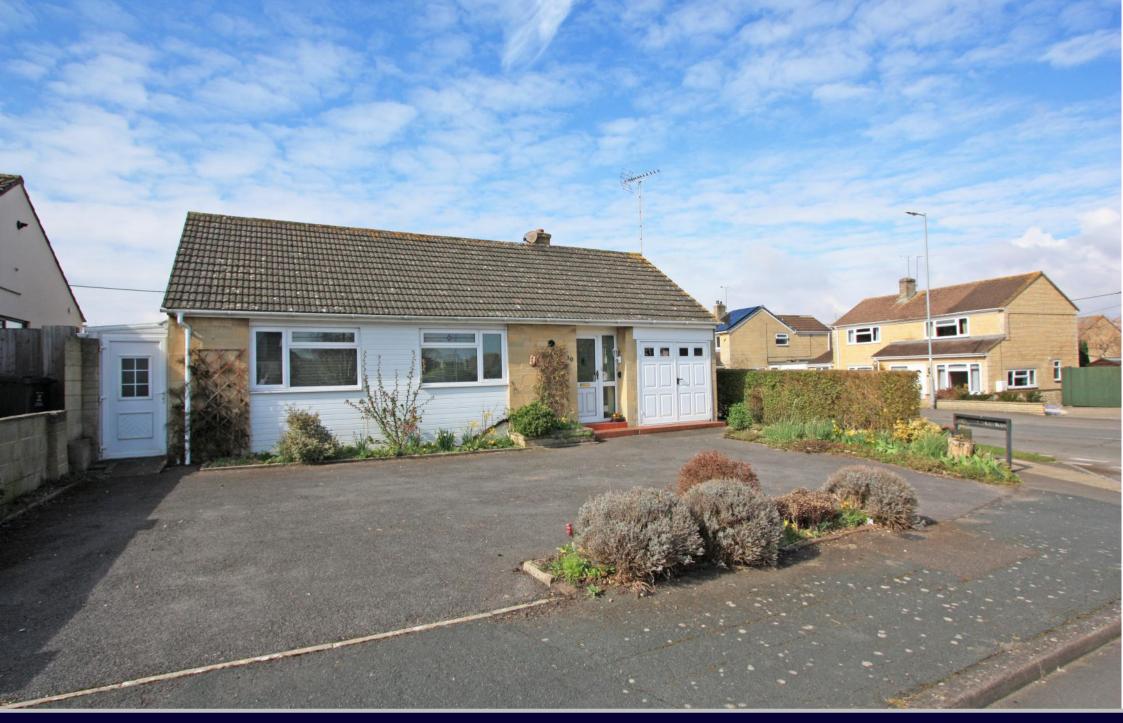

## Grove Orchard Highworth SN6 7LB

An extended three bedroom detached bungalow set on a generous plot within a short walk to local facilities including doctors surgery and school. The property offers spacious accommodation comprising: entrance hall with walk-in cupboard housing the gas fired boiler, large living/dining room with fireplace and sliding patio doors to the rear garden, fitted kitchen/breakfast room with integrated double oven, hob with extractor fan over and French doors to the garden, archway through to the utility room with a personal door to the garage. Inner hall with access to the loft space, three good sized bedrooms; two with fitted wardrobes and bathroom with bath, low level W.C., wash basin and separate shower cubicle. To the rear is a good sized enclosed garden laid to lawn with a selection of mature shrubs and bushes, paved patio area, pond, greenhouse, garden shed, gated side access to the front and a covered store area to the side with access to the front. To the front the driveway provides parking for several vehicles leading to the single garage with power, light and personal door to the utility room. The property is offered for sale with NO ONWARD CHAIN.