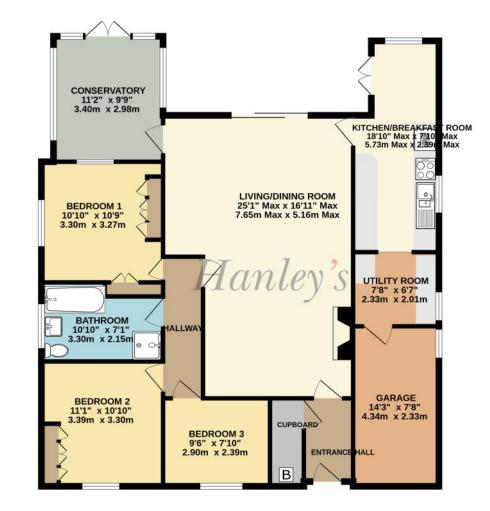

GROUND FLOOR 1265 sq.ft. (117.5 sq.m.) approx.

TOTAL FLOOR AREA: 1265 sq.ft. (117.5 sq.m.) approx. White every attempt has been made to ensure the accuracy of the thoorplan coretained here, measurements of doors, windows, nooms and any other tensor are approximate and no negonibility is taken for any error, omission or mis-statement. This plan is for fluotantive purpose only and should be used as such by any prospective purchase. The services, system and applications shown have not been tested and no guarantee as to their operability or efficiency can be given. Association of 2000 and 2000 a