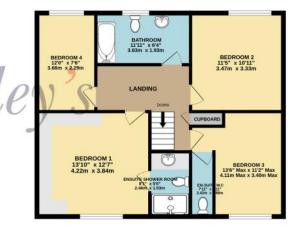

## Holdcroft Close Blunsdon SN26 7AL

Situated on a large corner plot in this sought after village location, this extended four bedroom 1950's semi-detached property is offered for sale with NO ONWARD CHAIN. The spacious accommodation comprises: Entrance hall, large 26ft dual aspect living room with fireplace and patio doors opening onto the rear garden, separate dining room, fitted kitchen with built in oven, hob and dishwasher, separate utility room with door to the conservatory. To the first floor: landing with storage cupboard, family bathroom, four bedrooms; bedroom one with en-suite shower room; bedroom two with en-suite W.C.. The property also benefits from gas radiator central heating and double glazing. Outside there is a block paved driveway to the front with parking for several vehicles leading to the attached double garage with power, light and personal door giving access to the front and rear of the property. To the rear and side is a paved patio area with steps down to the garden which is mainly laid to lawn with a selection of shrub and flower borders, greenhouse and a with large 33ft (10.06m) x 9ft (2.74m) wooden workshop with power, light and fitted solar panels.

Hanley's Estate Agents 25 High Street, Highworth, SN6 7AG Tel: 01793 762005 mail@hanleys.co.uk

CONSERVATORY 17'1" x 11'7" 5.21m x 3.53m B 21 0 UTILITY ROOM 12'1" x 6'4" 3.69m x 1.94m KITCHEN 11'7" x 10'2" 3.53m x 3.10m LIVING ROOM 26'5" Max x 13'10" Max 8.05m Max x 4.22m Max t DOUBLE GARAGE 20'11" MAX x 17'5" 6.38m MAX x 5.31m DINING ROOM 14'4" Max x 11'5" 4.36m Max x 3.48m ENTRANCE HALL

/= -

TOTAL FLOOR AREA : 2088 sq.ft. (194.0 sq.m.) approx.

٠

GROUND FLOOR 1333 sq.ft. (123.8 sq.m.) approx.

1ST FLOOR 755 sq.ft. (70.2 sq.m.) approx.

www.hanleys.co.uk