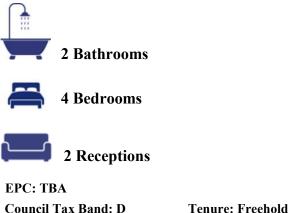

## Holdcroft Close Blunsdon SN26 7AL

Situated on a large corner plot in this sought after village location, this extended four bedroom 1950's semi-detached property is offered for sale with NO ONWARD CHAIN. The spacious accommodation comprises: Entrance hall, large 26ft dual aspect living room with fireplace and patio doors opening onto the rear garden, separate dining room, fitted kitchen with built in oven, hob and dishwasher, separate utility room with door to the conservatory. To the first floor: landing with storage cupboard, family bathroom, four bedrooms; bedroom one with en-suite shower room; bedroom two with en-suite W.C.. The property also benefits from gas radiator central heating and double glazing. Outside there is a block paved driveway to the front with parking for several vehicles leading to the attached double garage with power, light and personal door giving access to the front and rear of the property. To the rear and side is a paved patio area with steps down to the garden which is mainly laid to lawn with a selection of shrub and flower borders, greenhouse and a with large 33ft (10.06m) x 9ft (2.74m) wooden workshop with power, light and fitted solar panels.