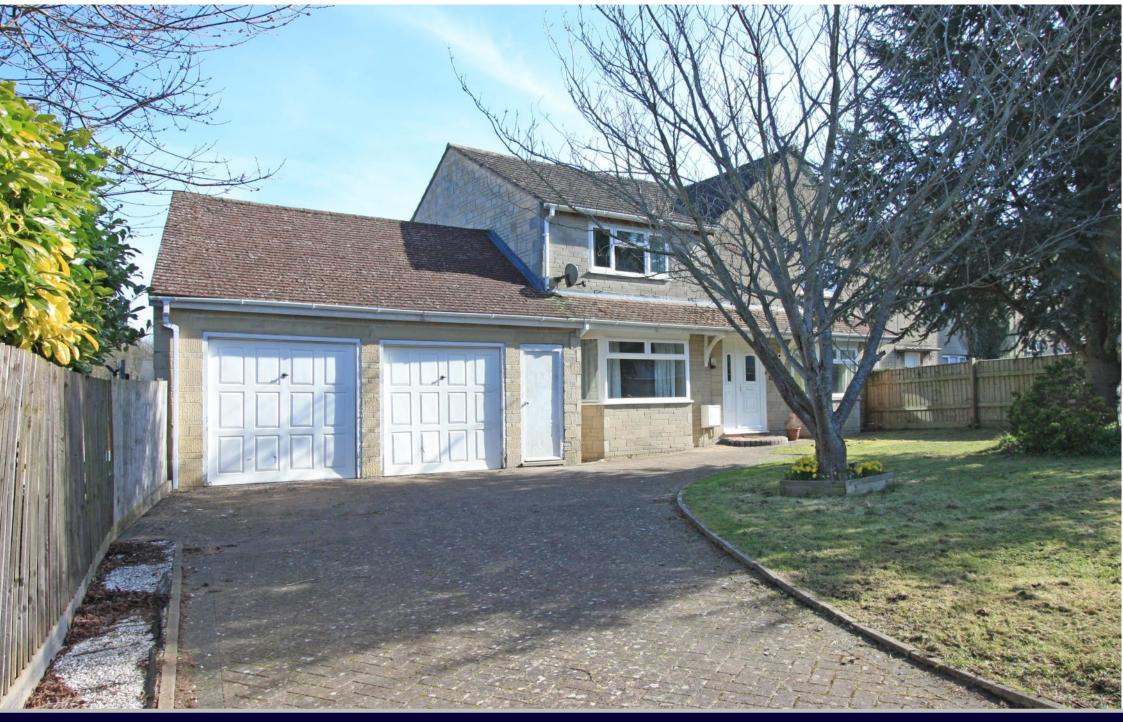

Holdcroft Close, Blunsdon, Swindon, SN26 7AL

£450,000 (Subject to Contract)

## Holdcroft Close Blunsdon SN26 7AL

Situated on a large corner plot in this sought after village location, this extended four bedroom 1950's semi-detached property is offered for sale with NO ONWARD CHAIN. The spacious accommodation comprises: Entrance hall, large 26ft dual aspect living room with fireplace and patio doors opening onto the rear garden, separate dining room, fitted kitchen with built in oven, hob and dishwasher, separate utility room with door to the conservatory. To the first floor: landing with storage cupboard, family bathroom, four bedrooms; bedroom one with en-suite shower room; bedroom two with en-suite W.C.. The property also benefits from gas radiator central heating and double glazing. Outside there is a block paved driveway to the front with parking for several vehicles leading to the attached double garage with power, light and personal door giving access to the front and rear of the property. To the rear and side is a paved patio area with steps down to the garden which is mainly laid to lawn with a selection of shrub and flower borders, greenhouse and a with large 33ft (10.06m) x 9ft (2.74m) wooden workshop with power, light and fitted solar panels.