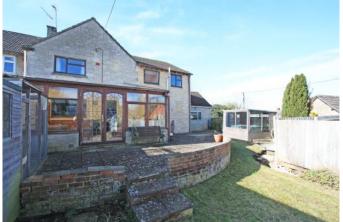

Holdcroft Close, Blunsdon, Swindon, SN26 7AL

£450,000 (Subject to Contract)

## Holdcroft Close Blunsdon SN26 7AL

Situated on a large corner plot in this sought after village location, this extended four bedroom 1950's semi-detached property is offered for sale with NO ONWARD CHAIN. The spacious accommodation comprises: Entrance hall, large 26ft dual aspect living room with fireplace and patio doors opening onto the rear garden, separate dining room, fitted kitchen with built in oven, hob and dishwasher, separate utility room with door to the conservatory. To the first floor: landing with storage cupboard, family bathroom, four bedrooms; bedroom one with en-suite shower room; bedroom two with en-suite W.C.. The property also benefits from gas radiator central heating and double glazing. Outside there is a block paved driveway to the front with parking for several vehicles leading to the attached double garage with power, light and personal door giving access to the front and rear of the property. To the rear and side is a paved patio area with steps down to the garden which is mainly laid to lawn with a selection of shrub and flower borders, greenhouse and a with large 33ft (10.06m) x 9ft (2.74m) wooden workshop with power, light and fitted solar panels.