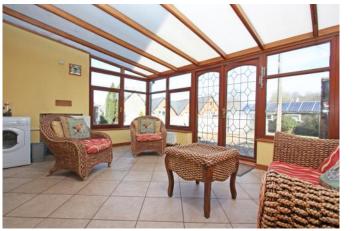

## Holdcroft Close Blunsdon SN26 7AL

Situated on a large corner plot in this sought after village location, this extended four bedroom 1950's semi-detached property is offered for sale with NO ONWARD CHAIN. The spacious accommodation comprises: Entrance hall, large 26ft dual aspect living room with fireplace and patio doors opening onto the rear garden, separate dining room, fitted kitchen with built in oven, hob and dishwasher, separate utility room with door to the conservatory. To the first floor: landing with storage cupboard, family bathroom, four bedrooms; bedroom one with en-suite shower room; bedroom two with en-suite W.C.. The property also benefits from gas radiator central heating and double glazing. Outside there is a block paved driveway to the front with parking for several vehicles leading to the attached double garage with power, light and personal door giving access to the front and rear of the property. To the rear and side is a paved patio area with steps down to the garden which is mainly laid to lawn with a selection of shrub and flower borders, greenhouse and a with large 33ft (10.06m) x 9ft (2.74m) wooden workshop with power, light and fitted solar panels.