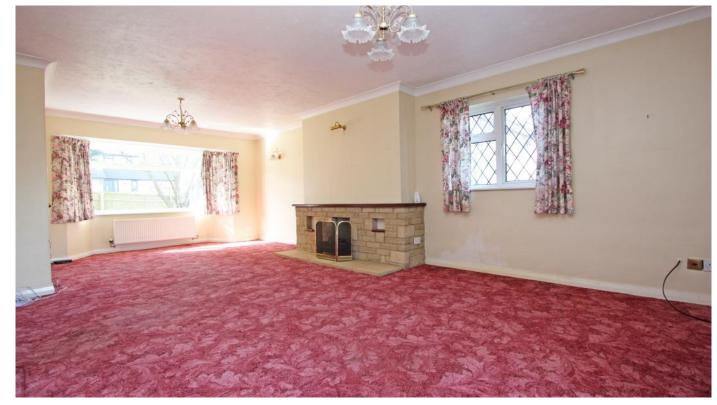

## Holdcroft Close Blunsdon SN26 7AL

Situated on a large corner plot in this sought after village location, this extended four bedroom 1950's semi-detached property is offered for sale with NO ONWARD CHAIN. The spacious accommodation comprises: Entrance hall, large 26ft dual aspect living room with fireplace and patio doors opening onto the rear garden, separate dining room, fitted kitchen with built in oven, hob and dishwasher, separate utility room with door to the conservatory. To the first floor: landing with storage cupboard, family bathroom, four bedrooms; bedroom one with en-suite shower room; bedroom two with en-suite W.C.. The property also benefits from gas radiator central heating and double glazing. Outside there is a block paved driveway to the front with parking for several vehicles leading to the attached double garage with power, light and personal door giving access to the front and rear of the property. To the rear and side is a paved patio area with steps down to the garden which is mainly laid to lawn with a selection of shrub and flower borders, greenhouse and a with large 33ft (10.06m) x 9ft (2.74m) wooden workshop with power, light and fitted solar panels.