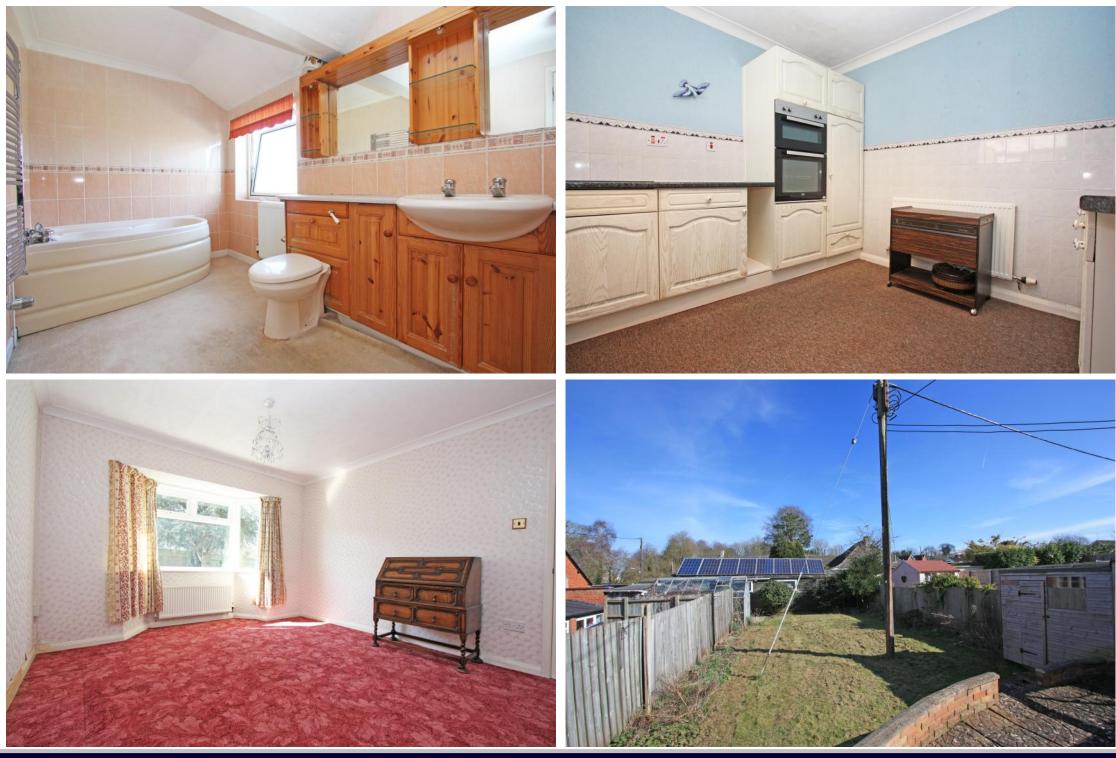

## Holdcroft Close Blunsdon SN26 7AL

Situated on a large corner plot in this sought after village location, this extended four bedroom 1950's semi-detached property is offered for sale with NO ONWARD CHAIN. The spacious accommodation comprises: Entrance hall, large 26ft dual aspect living room with fireplace and patio doors opening onto the rear garden, separate dining room, fitted kitchen with built in oven, hob and dishwasher, separate utility room with door to the conservatory. To the first floor: landing with storage cupboard, family bathroom, four bedrooms; bedroom one with en-suite shower room; bedroom two with en-suite W.C.. The property also benefits from gas radiator central heating and double glazing. Outside there is a block paved driveway to the front with parking for several vehicles leading to the attached double garage with power, light and personal door giving access to the front and rear of the property. To the rear and side is a paved patio area with steps down to the garden which is mainly laid to lawn with a selection of shrub and flower borders, greenhouse and a with large 33ft (10.06m) x 9ft (2.74m) wooden workshop with power, light and fitted solar panels.