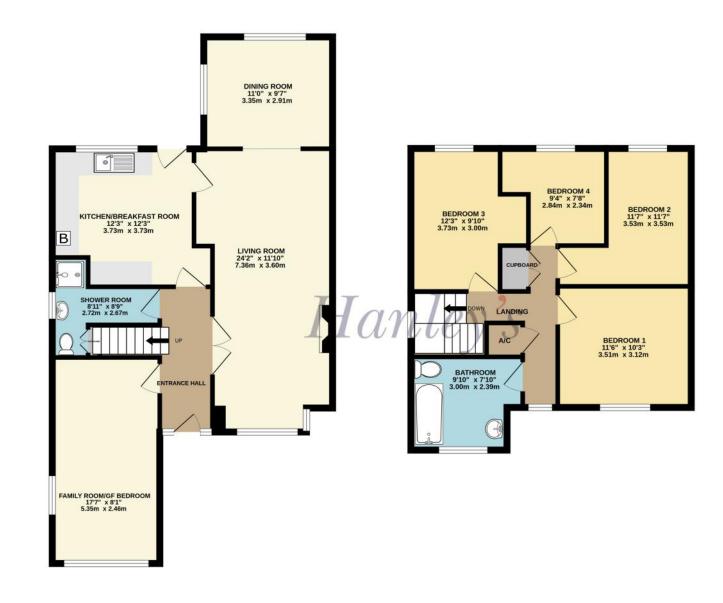

## Priory Green Highworth Swindon SN6 7NU

Situated in a highly sought-after cul-de-sac location on the edge of Highworth, with picturesque rural views to the rear, this impressive four/five bedroom detached property has been extended and offers versatile accommodation comprising: entrance hall, spacious living room with fireplace and an arch through to the dining room, family room/ground floor bedroom, fitted kitchen/breakfast room and a re-fitted shower room on the ground floor. To the first floor: landing with airing cupboard and storage cupboard, four bedrooms and a good sized family bathroom. The property also benefits from gas radiator central heating and double glazing throughout. Outside, you will find ample driveway parking to the front, an area laid to lawn with established shrubs and gated side access leading to the rear garden, which is mainly laid to lawn with a patio area and a selection of mature trees and bushes. This delightful property is offered for sale with NO ONWARD CHAIN.

## TOTAL FLOOR AREA: 1332 sq.ft. (123.8 sq.m.) approx.

Whilst every attempt has been made to ensure the accuracy of the floorplan contained here, measurements of doors, windows, rooms and any other items are approximate and no responsibility is taken for any error, omission or mis-statement. This plan is for illustrative purposes only and should be used as such by any prospective purchaser. The services, systems and appliances shown have not been tested and no guarantee as to their operability or efficiency an be given.