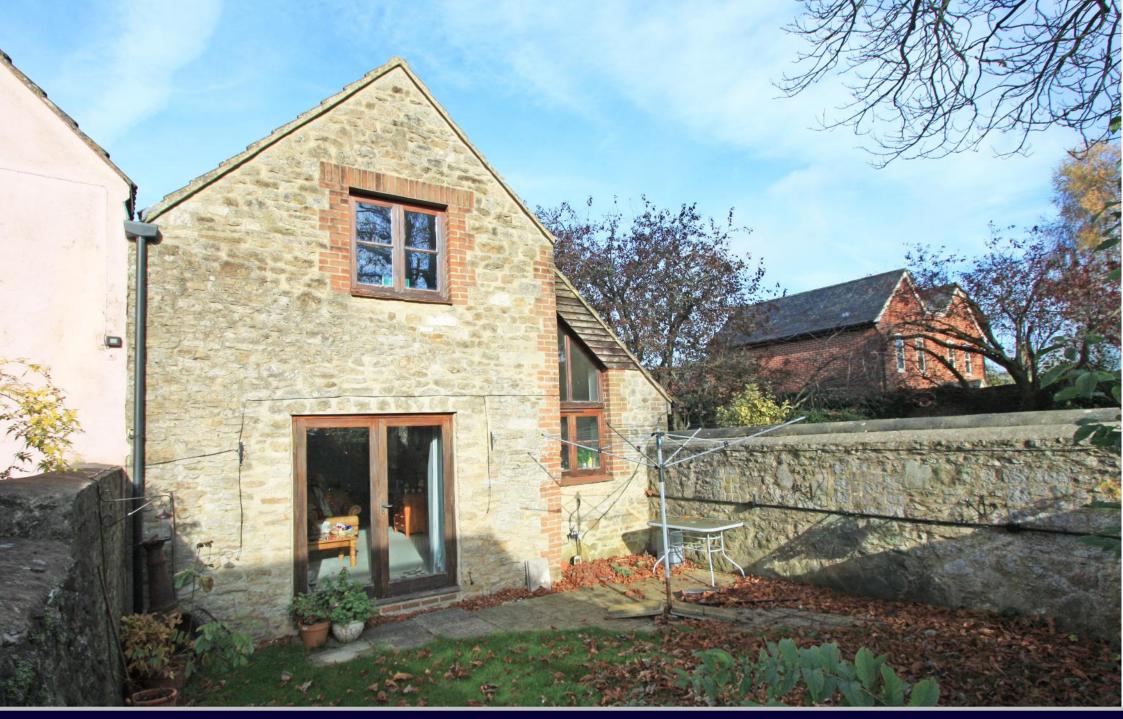

## High Street Highworth SN6 7AG

Nestled in the heart of Highworth just off the High Street this charming three bedroom semi-detached property offers a wealth of character features including exposed brick stonework and vaulted ceilings. The accommodation comprises on the ground floor: Large 23ft x 24ft 'L' shaped living/dining room with French doors to the rear garden., fitted kitchen with built in oven, hob, fridge freezer and dishwasher, downstairs cloakroom and bedroom three. To the first floor: galleried landing, two double bedrooms and bathroom with W.C. bidet, bath and separate shower cubicle. The property also benefits from gas radiator central heating. Outside there is a southerly facing garden to the rear mainly laid to lawn with patio area enclosed by stone walls and wood panelled fencing and a walled garden to the front. Allocated parking is available to the rear of the property for two vehicles. The property is offered for sale with NO ONWARD CHAIN.