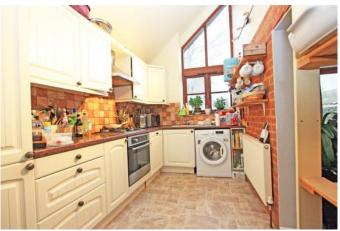

## High Street Highworth SN6 7AG

Nestled in the heart of Highworth just off the High Street this charming three bedroom semi-detached property offers a wealth of character features including exposed brick stonework and vaulted ceilings. The accommodation comprises on the ground floor: Large 23ft x 24ft 'L' shaped living/dining room with French doors to the rear garden., fitted kitchen with built in oven, hob, fridge freezer and dishwasher, downstairs cloakroom and bedroom three. To the first floor: galleried landing, two double bedrooms and bathroom with W.C. bidet, bath and separate shower cubicle. The property also benefits from gas radiator central heating. Outside there is a southerly facing garden to the rear mainly laid to lawn with patio area enclosed by stone walls and wood panelled fencing and a walled garden to the front. Allocated parking is available to the rear of the property for two vehicles. The property is offered for sale with NO ONWARD CHAIN.