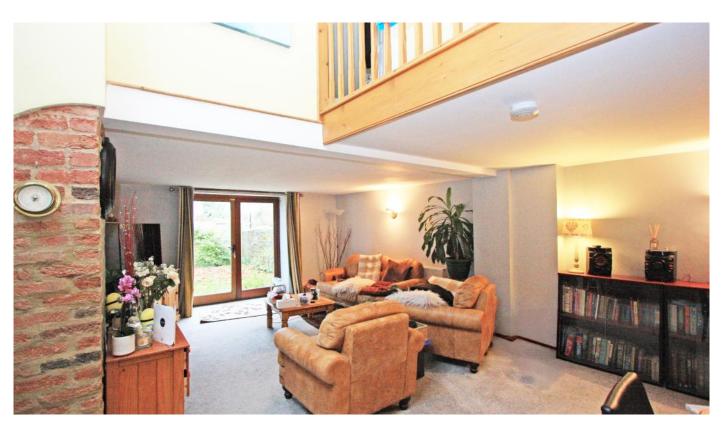

## High Street Highworth SN6 7AG

Nestled in the heart of Highworth just off the High Street this charming three bedroom semi-detached property offers a wealth of character features including exposed brick stonework and vaulted ceilings. The accommodation comprises on the ground floor: Large 23ft x 24ft 'L' shaped living/dining room with French doors to the rear garden., fitted kitchen with built in oven, hob, fridge freezer and dishwasher, downstairs cloakroom and bedroom three. To the first floor: galleried landing, two double bedrooms and bathroom with W.C. bidet, bath and separate shower cubicle. The property also benefits from gas radiator central heating. Outside there is a southerly facing garden to the rear mainly laid to lawn with patio area enclosed by stone walls and wood panelled fencing and a walled garden to the front. Allocated parking is available to the rear of the property for two vehicles. The property is offered for sale with NO ONWARD CHAIN.