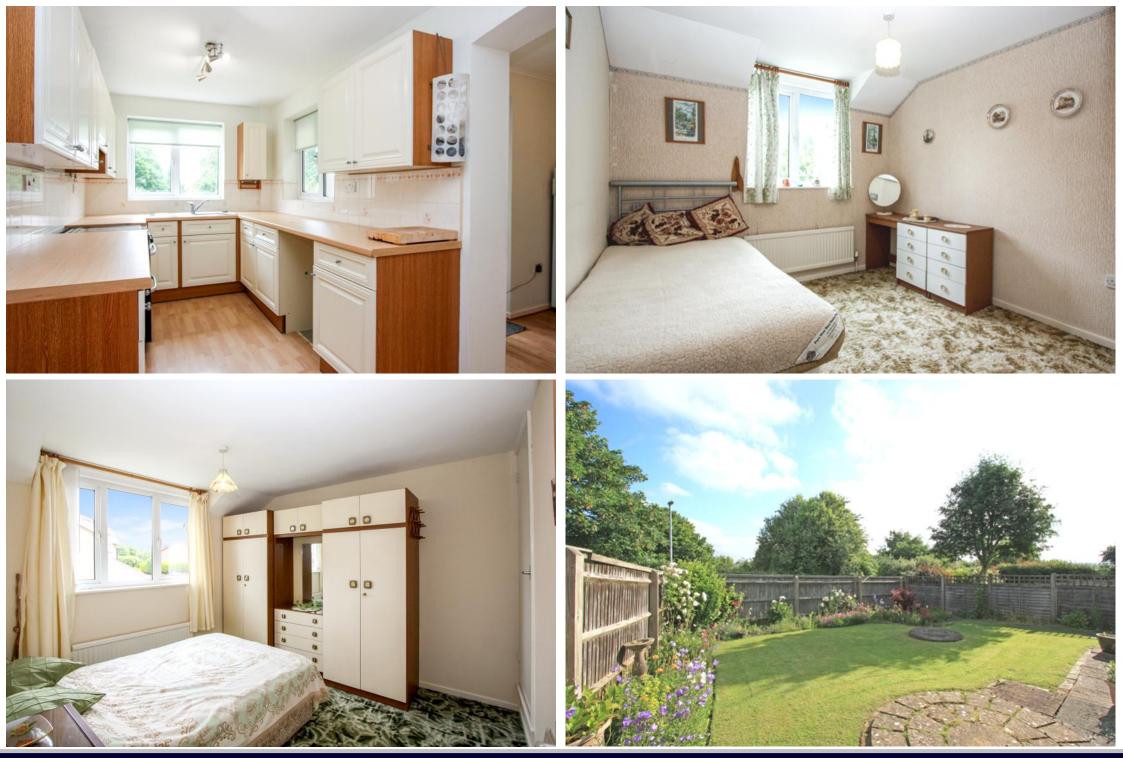

## The Dormers Highworth SN6 7PD

Situated in a quiet cul-de-sac location, this four bedroom detached house is set on a corner plot with far reaching views to the rear. The property offers the potential to update and extend (stpp) with the spacious accommodation comprising: Éntrance porch, entrance hall, cloakroom, living room with French doors opening to the rear garden, separate dining room, kitchen with utility cupboard with power and plumbing for a washing machine, breakfast room with doors to the lean to with power, light, and French doors to the garden and door to the garage with power, light and electric roller door. To the first floor is a shower room and four good sized bedrooms; bedroom two with fitted wardrobe. The property further benefits from gas radiator central heating and double glazing. Outside to the front is a large driveway and garden laid to lawn with gated access to the rear and side garden with patio area and a selection of shrub and flower borders. The side garden has been paved and houses a greenhouse and shed. The property is offered for sale with NO ONWARD CHAIN.