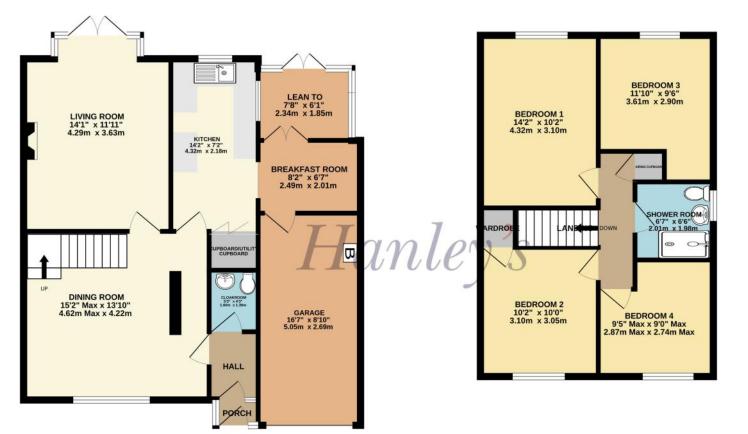

## The Dormers Highworth SN6 7PD

Situated in a quiet cul-de-sac location, this four bedroom detached house is set on a corner plot with far reaching views to the rear. The property offers the potential to update and extend (stpp) with the spacious accommodation comprising: Éntrance porch, entrance hall, cloakroom, living room with French doors opening to the rear garden, separate dining room, kitchen with utility cupboard with power and plumbing for a washing machine, breakfast room with doors to the lean to with power, light, and French doors to the garden and door to the garage with power, light and electric roller door. To the first floor is a shower room and four good sized bedrooms; bedroom two with fitted wardrobe. The property further benefits from gas radiator central heating and double glazing. Outside to the front is a large driveway and garden laid to lawn with gated access to the rear and side garden with patio area and a selection of shrub and flower borders. The side garden has been paved and houses a greenhouse and shed. The property is offered for sale with NO ONWARD CHAIN.

793 sq.ft. (73.7 sq.m.) approx.

GROUND FLOOR

1ST FLOOR 535 sq.ft. (49.7 sq.m.) approx.

## TOTAL FLOOR AREA : 1328 sq.ft. (123.3 sq.m.) approx.

Whilst every attempt has been made to ensure the accuracy of the floorplan contained here, measurements of doors, windows, norms and any other items are approximate and no responsibility is taken for any erorc, omission or mis-statement. This plan is for illustrative purposes only and should be used as such by any prospective purchaser. The services, systems and appliances shown have not been tested and no guarantee as to their operability or efficiency can be given. Made with Metropic 26204