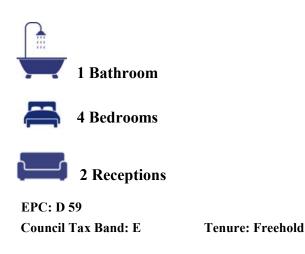

## The Dormers Highworth SN6 7PD

Situated in a quiet cul-de-sac location, this four bedroom detached house is set on a corner plot with far reaching views to the rear. The property offers the potential to update and extend (stpp) with the spacious accommodation comprising: Éntrance porch, entrance hall, cloakroom, living room with French doors opening to the rear garden, separate dining room, kitchen with utility cupboard with power and plumbing for a washing machine, breakfast room with doors to the lean to with power, light, and French doors to the garden and door to the garage with power, light and electric roller door. To the first floor is a shower room and four good sized bedrooms; bedroom two with fitted wardrobe. The property further benefits from gas radiator central heating and double glazing. Outside to the front is a large driveway and garden laid to lawn with gated access to the rear and side garden with patio area and a selection of shrub and flower borders. The side garden has been paved and houses a greenhouse and shed. The property is offered for sale with NO ONWARD CHAIN.