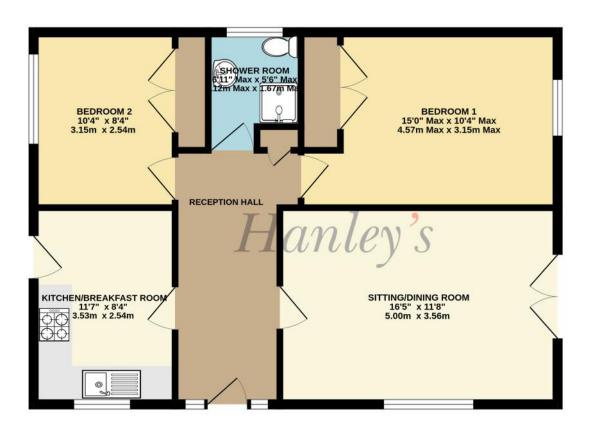

## Pavenhill Purton Swindon SN5 4BZ

Situated in a sought after village location this individually designed detached bungalow is offered for sale with NO ONWARD CHAIN. The spacious accommodation comprises: Reception hall with built in storage cupboard and access via ladder to large loft area with potential to convert into an additional bedroom (STPP), sitting/dining room with double glazed French doors to the garden, fitted kitchen/breakfast room with built-in oven, hob with overhead extractor and a door to the side, two double bedrooms both with fitted wardrobes and a re-fitted shower room. The property also benefits from gas radiator central heating and double glazing. Outside there is driveway parking for two cars and a path behind the bungalow leads to a low maintenance garden situated to the side of the property with patio area, timber shed and a selection of shrubs and bushes enclosed by wood panelled fencing.

## 676 sq.ft. (62.8 sq.m.) approx.

## TOTAL FLOOR AREA: 676 sq.ft. (62.8 sq.m.) approx.

TOTAL FLOOR AREA; to 70 SQ.II. (82.6 Sq.III.) approx.

Whist every attempt has been made to ensure the accuracy of the floorplan cortained here, measurements of cloors, windows, rooms and any other items are approximate and no responsibility is taken for any error, omission or mis-statement. This plan is for illustrative purposes only and should be used as such by any prospective purchaser. The services, systems and appliances shown have not been tested and no gluarantee as to their operability or efficiency can be given.