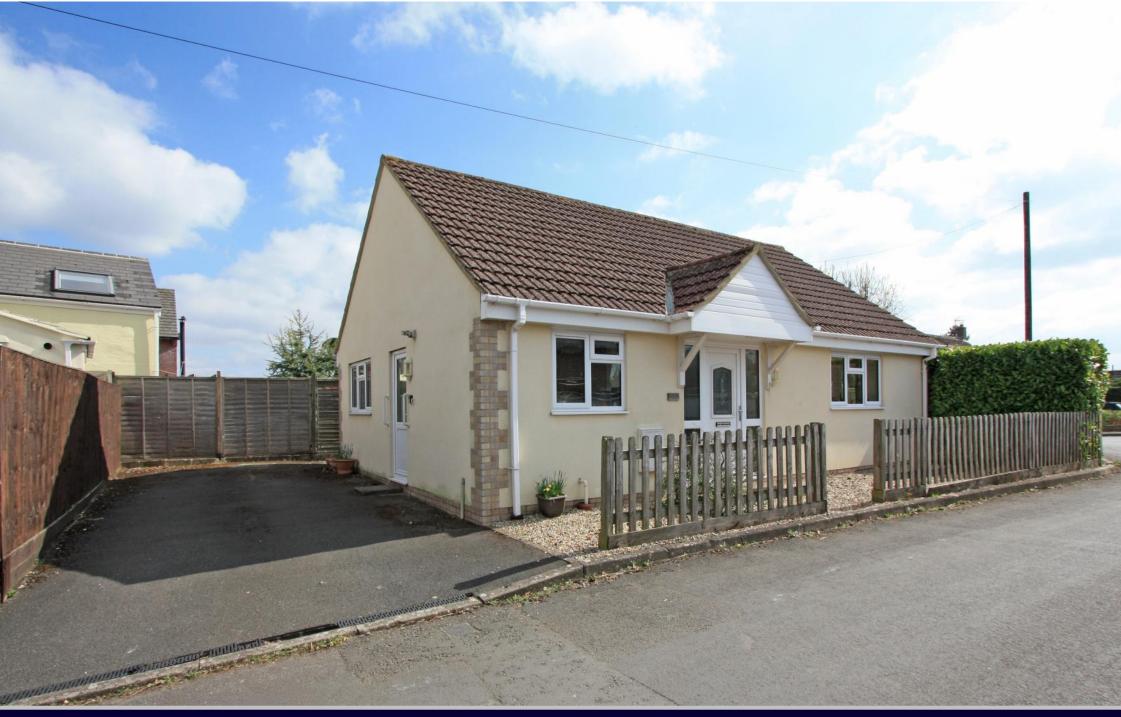

## Pavenhill Purton Swindon SN5 4BZ

Situated in a sought after village location this individually designed detached bungalow is offered for sale with NO ONWARD CHAIN. The spacious accommodation comprises: Reception hall with built in storage cupboard and access via ladder to large loft area with potential to convert into an additional bedroom (STPP), sitting/dining room with double glazed French doors to the garden, fitted kitchen/breakfast room with built-in oven, hob with overhead extractor and a door to the side, two double bedrooms both with fitted wardrobes and a re-fitted shower room. The property also benefits from gas radiator central heating and double glazing. Outside there is driveway parking for two cars and a path behind the bungalow leads to a low maintenance garden situated to the side of the property with patio area, timber shed and a selection of shrubs and bushes enclosed by wood panelled fencing.