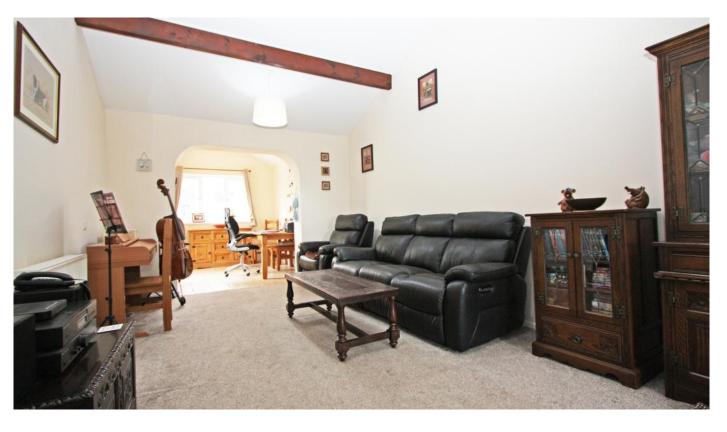

## The Dormers Highworth SN6 7PA

An extended end terraced bungalow which has been tastefully updated in recent years with the well presented accommodation comprising: Entrance hall, attractive re-fitted kitchen with built in fridge, freezer, dishwasher, oven and hob with overhead extractor. Living room with vaulted ceiling and arch to dining room with double glazed doors to the rear garden, two double bedrooms, a re-fitted shower room with double width shower cubicle, heated towel rail and window to the side. The property also benefits from gas central heating, double glazing and air conditioning units in bedroom one and the dining room. Outside there is driveway parking to the front and gated side access to the rear garden with patio, step to area laid to artificial grass, timber workshop and separate timber store.