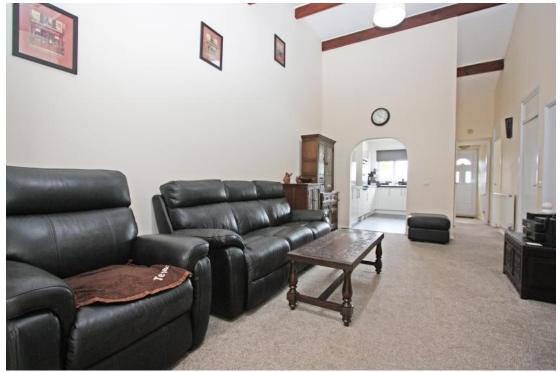

## The Dormers Highworth SN6 7PA

An extended end terraced bungalow which has been tastefully updated in recent years with the well presented accommodation comprising: Entrance hall, attractive re-fitted kitchen with built in fridge, freezer, dishwasher, oven and hob with overhead extractor. Living room with vaulted ceiling and arch to dining room with double glazed doors to the rear garden, two double bedrooms, a re-fitted shower room with double width shower cubicle, heated towel rail and window to the side. The property also benefits from gas central heating, double glazing and air conditioning units in bedroom one and the dining room. Outside there is driveway parking to the front and gated side access to the rear garden with patio, step to area laid to artificial grass, timber workshop and separate timber store.