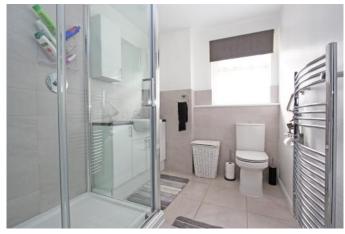

## The Dormers Highworth SN6 7PA

An extended end terraced bungalow which has been tastefully updated in recent years with the well presented accommodation comprising: Entrance hall, attractive re-fitted kitchen with built in fridge, freezer, dishwasher, oven and hob with overhead extractor. Living room with vaulted ceiling and arch to dining room with double glazed doors to the rear garden, two double bedrooms, a re-fitted shower room with double width shower cubicle, heated towel rail and window to the side. The property also benefits from gas central heating, double glazing and air conditioning units in bedroom one and the dining room. Outside there is driveway parking to the front and gated side access to the rear garden with patio, step to area laid to artificial grass, timber workshop and separate timber store.