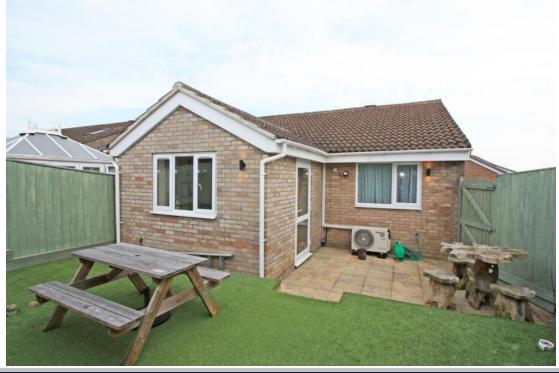

## The Dormers Highworth SN6 7PA

An extended end terraced bungalow which has been tastefully updated in recent years with the well presented accommodation comprising: Entrance hall, attractive re-fitted kitchen with built in fridge, freezer, dishwasher, oven and hob with overhead extractor. Living room with vaulted ceiling and arch to dining room with double glazed doors to the rear garden, two double bedrooms, a re-fitted shower room with double width shower cubicle, heated towel rail and window to the side. The property also benefits from gas central heating, double glazing and air conditioning units in bedroom one and the dining room. Outside there is driveway parking to the front and gated side access to the rear garden with patio, step to area laid to artificial grass, timber workshop and separate timber store.