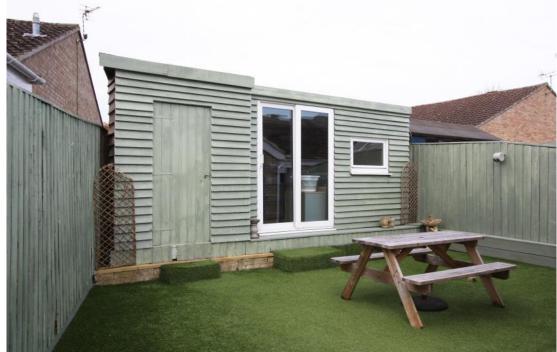

## The Dormers Highworth SN6 7PA

An extended end terraced bungalow which has been tastefully updated in recent years with the well presented accommodation comprising: Entrance hall, attractive re-fitted kitchen with built in fridge, freezer, dishwasher, oven and hob with overhead extractor. Living room with vaulted ceiling and arch to dining room with double glazed doors to the rear garden, two double bedrooms, a re-fitted shower room with double width shower cubicle, heated towel rail and window to the side. The property also benefits from gas central heating, double glazing and air conditioning units in bedroom one and the dining room. Outside there is driveway parking to the front and gated side access to the rear garden with patio, step to area laid to artificial grass, timber workshop and separate timber store.