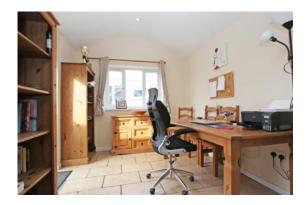

## The Dormers Highworth SN6 7PA

An extended end terraced bungalow which has been tastefully updated in recent years with the well presented accommodation comprising: Entrance hall, attractive re-fitted kitchen with built in fridge, freezer, dishwasher, oven and hob with overhead extractor. Living room with vaulted ceiling and arch to dining room with double glazed doors to the rear garden, two double bedrooms, a re-fitted shower room with double width shower cubicle, heated towel rail and window to the side. The property also benefits from gas central heating, double glazing and air conditioning units in bedroom one and the dining room. Outside there is driveway parking to the front and gated side access to the rear garden with patio, step to area laid to artificial grass, timber workshop and separate timber store.