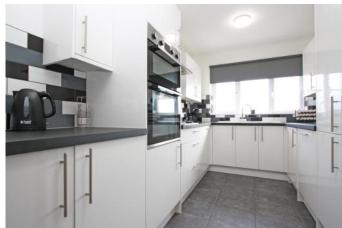

## The Dormers Highworth SN6 7PA

An extended end terraced bungalow which has been tastefully updated in recent years with the well presented accommodation comprising: Entrance hall, attractive re-fitted kitchen with built in fridge, freezer, dishwasher, oven and hob with overhead extractor. Living room with vaulted ceiling and arch to dining room with double glazed doors to the rear garden, two double bedrooms, a re-fitted shower room with double width shower cubicle, heated towel rail and window to the side. The property also benefits from gas central heating, double glazing and air conditioning units in bedroom one and the dining room. Outside there is driveway parking to the front and gated side access to the rear garden with patio, step to area laid to artificial grass, timber workshop and separate timber store.