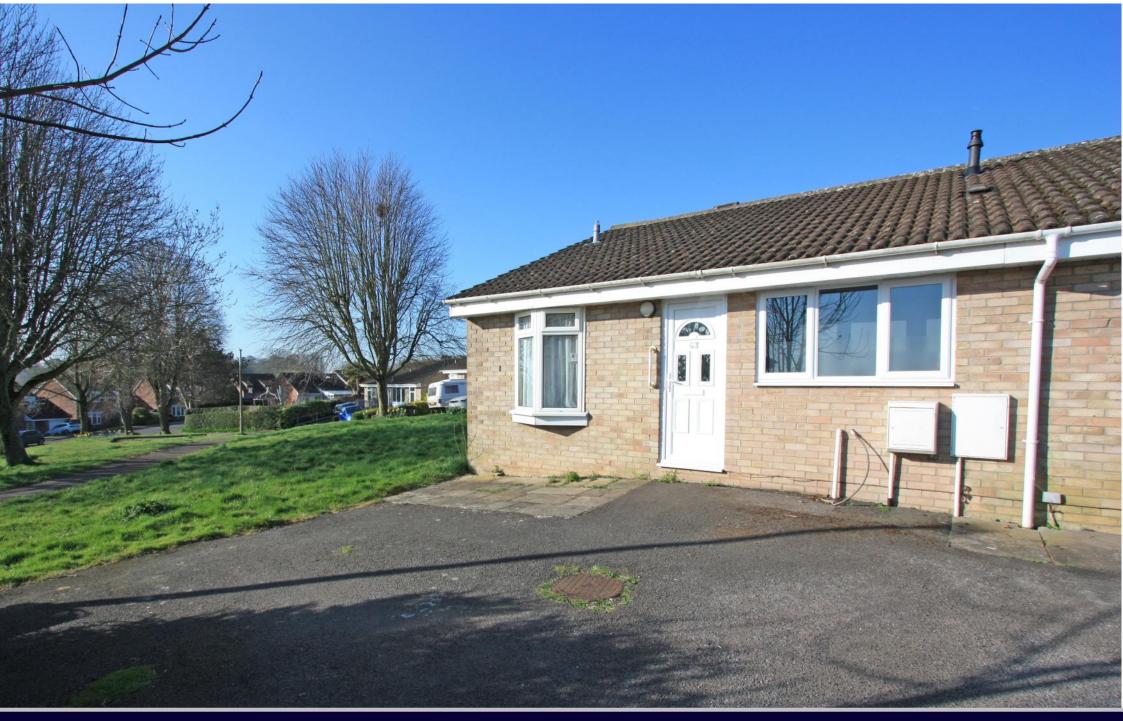

## The Dormers Highworth SN6 7PA

An extended end terraced bungalow which has been tastefully updated in recent years with the well presented accommodation comprising: Entrance hall, attractive re-fitted kitchen with built in fridge, freezer, dishwasher, oven and hob with overhead extractor. Living room with vaulted ceiling and arch to dining room with double glazed doors to the rear garden, two double bedrooms, a re-fitted shower room with double width shower cubicle, heated towel rail and window to the side. The property also benefits from gas central heating, double glazing and air conditioning units in bedroom one and the dining room. Outside there is driveway parking to the front and gated side access to the rear garden with patio, step to area laid to artificial grass, timber workshop and separate timber store.