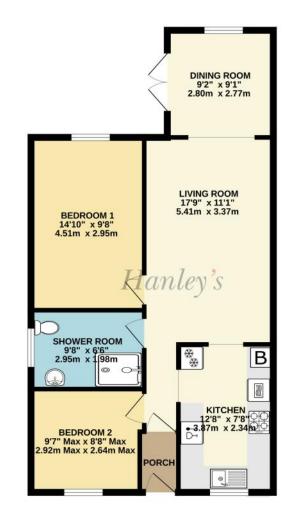

## The Dormers Highworth SN6 7PA

An extended end terraced bungalow which has been tastefully updated in recent years with the well presented accommodation comprising: Entrance hall, attractive re-fitted kitchen with built in fridge, freezer, dishwasher, oven and hob with overhead extractor. Living room with vaulted ceiling and arch to dining room with double glazed doors to the rear garden, two double bedrooms, a re-fitted shower room with double width shower cubicle, heated towel rail and window to the side. The property also benefits from gas central heating, double glazing and air conditioning units in bedroom one and the dining room. Outside there is driveway parking to the front and gated side access to the rear garden with patio, step to area laid to artificial grass, timber workshop and separate timber store.

TOTAL FLOOR AREA; 7:15 sq.ft. (66.5 sq.m.) approx.
Whist every attempt has been made to ensure the accuracy of the floorpian contained here, measurements of doors, windows, rooms and any other terms are opercounted and no responsibility to state for any error, omission or mis-statement. This plan is for institutioney purposes only and should be used as such by any prospective purchased. The services, systems and applicaces shown have not been tested and no guarantee as to their operating or efficiency can be given.