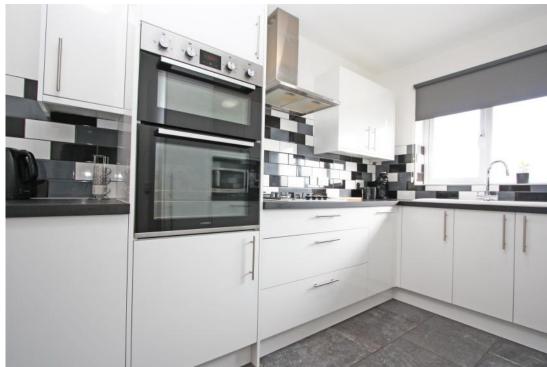

## The Dormers Highworth SN6 7PA

An extended end terraced bungalow which has been tastefully updated in recent years with the well presented accommodation comprising: Entrance hall, attractive re-fitted kitchen with built in fridge, freezer, dishwasher, oven and hob with overhead extractor. Living room with vaulted ceiling and arch to dining room with double glazed doors to the rear garden, two double bedrooms, a re-fitted shower room with double width shower cubicle, heated towel rail and window to the side. The property also benefits from gas central heating, double glazing and air conditioning units in bedroom one and the dining room. Outside there is driveway parking to the front and gated side access to the rear garden with patio, step to area laid to artificial grass, timber workshop and separate timber store.