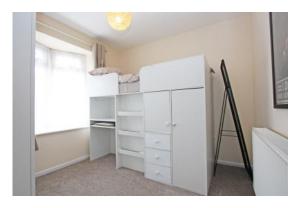

## The Dormers Highworth SN6 7PA

An extended end terraced bungalow which has been tastefully updated in recent years with the well presented accommodation comprising: Entrance hall, attractive re-fitted kitchen with built in fridge, freezer, dishwasher, oven and hob with overhead extractor. Living room with vaulted ceiling and arch to dining room with double glazed doors to the rear garden, two double bedrooms, a re-fitted shower room with double width shower cubicle, heated towel rail and window to the side. The property also benefits from gas central heating, double glazing and air conditioning units in bedroom one and the dining room. Outside there is driveway parking to the front and gated side access to the rear garden with patio, step to area laid to artificial grass, timber workshop and separate timber store.