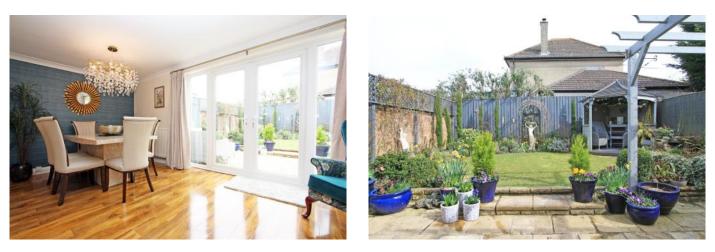

## Islay Crescent Highworth SN6 7HL

An extended and beautifully presented three bedroom link detached property which has been tastefully updated by the current owners, offering spacious and versatile accommodation which comprises: Entrance hall, re-fitted kitchen with granite work surfaces, integrated double oven, induction hob with extractor fan over, integrated dishwasher and fridge/freezer, living room with feature fireplace, opening to the dining room with French doors to the rear garden, utility room with door to the garden and access to the ground floor shower room, store room with a door to the garage/storage area. To the first floor : landing with a large walk-in storage cupboard, re-fitted family bathroom and three good sized bedrooms, bedroom one with an en-suite shower room. The property further benefits from gas radiator central heating and double glazing. Outside to the front is a block paved driveway providing parking for several vehicles leading to the garage/store. To the rear is a well tended and an enclosed private garden which has been attractively landscaped with large patio area, lawn with established flower and shrub borders, pond with attractive water feature and seated pergola.