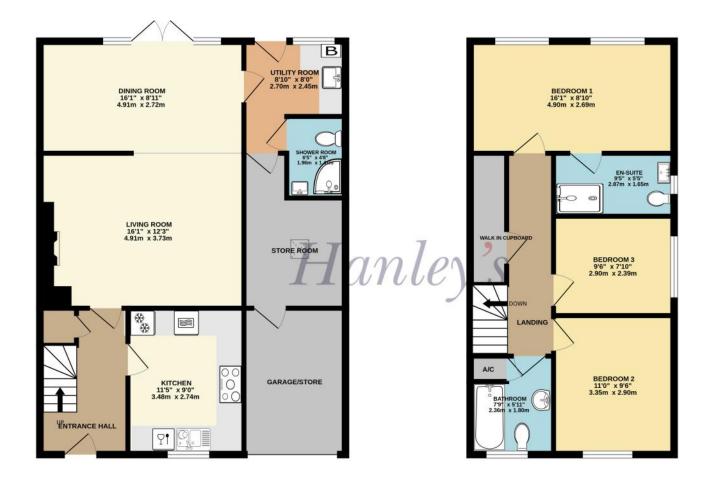

## Islay Crescent Highworth SN6 7HL

An extended and beautifully presented three bedroom link detached property which has been tastefully updated by the current owners, offering spacious and versatile accommodation which comprises: Entrance hall, re-fitted kitchen with granite work surfaces, integrated double oven, induction hob with extractor fan over, integrated dishwasher and fridge/freezer, living room with feature fireplace, opening to the dining room with French doors to the rear garden, utility room with door to the garden and access to the ground floor shower room, store room with a door to the garage/storage area. To the first floor : landing with a large walk-in storage cupboard, re-fitted family bathroom and three good sized bedrooms, bedroom one with an en-suite shower room. The property further benefits from gas radiator central heating and double glazing. Outside to the front is a block paved driveway providing parking for several vehicles leading to the garage/store. To the rear is a well tended and an enclosed private garden which has been attractively landscaped with large patio area, lawn with established flower and shrub borders, pond with attractive water feature and seated pergola.

## TOTAL FLOOR AREA : 1303 sq.ft. (121.0 sq.m.) approx.

Whilst every attempt has been made to ensure the accuracy of the floorplan contained here, measurements of dors, windows, rooms and any other terms are approximate and no responsibility is taken for any eror, omission or mis-statement. This plan is for illustrative purposes only and should be used as such by any prospective purchaser. The services, systems and appliances shown have not been tested and no guarantee as to their operability or efficiency can be given. Made with Metropix 62025