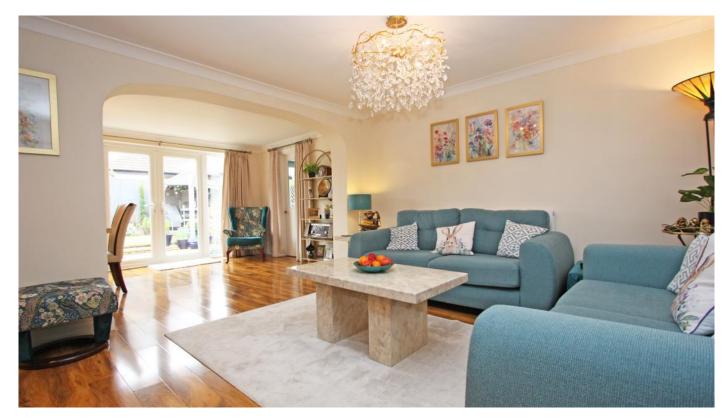

## Islay Crescent Highworth SN6 7HL

An extended and beautifully presented three bedroom link detached property which has been tastefully updated by the current owners, offering spacious and versatile accommodation which comprises: Entrance hall, re-fitted kitchen with granite work surfaces, integrated double oven, induction hob with extractor fan over, integrated dishwasher and fridge/freezer, living room with feature fireplace, opening to the dining room with French doors to the rear garden, utility room with door to the garden and access to the ground floor shower room, store room with a door to the garage/storage area. To the first floor : landing with a large walk-in storage cupboard, re-fitted family bathroom and three good sized bedrooms, bedroom one with an en-suite shower room. The property further benefits from gas radiator central heating and double glazing. Outside to the front is a block paved driveway providing parking for several vehicles leading to the garage/store. To the rear is a well tended and an enclosed private garden which has been attractively landscaped with large patio area, lawn with established flower and shrub borders, pond with attractive water feature and seated pergola.