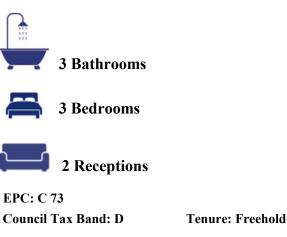

## Islay Crescent Highworth SN6 7HL

An extended and beautifully presented three bedroom link detached property which has been tastefully updated by the current owners, offering spacious and versatile accommodation which comprises: Entrance hall, re-fitted kitchen with granite work surfaces, integrated double oven, induction hob with extractor fan over, integrated dishwasher and fridge/freezer, living room with feature fireplace, opening to the dining room with French doors to the rear garden, utility room with door to the garden and access to the ground floor shower room, store room with a door to the garage/storage area. To the first floor : landing with a large walk-in storage cupboard, re-fitted family bathroom and three good sized bedrooms, bedroom one with an en-suite shower room. The property further benefits from gas radiator central heating and double glazing. Outside to the front is a block paved driveway providing parking for several vehicles leading to the garage/store. To the rear is a well tended and an enclosed private garden which has been attractively landscaped with large patio area, lawn with established flower and shrub borders, pond with attractive water feature and seated pergola.