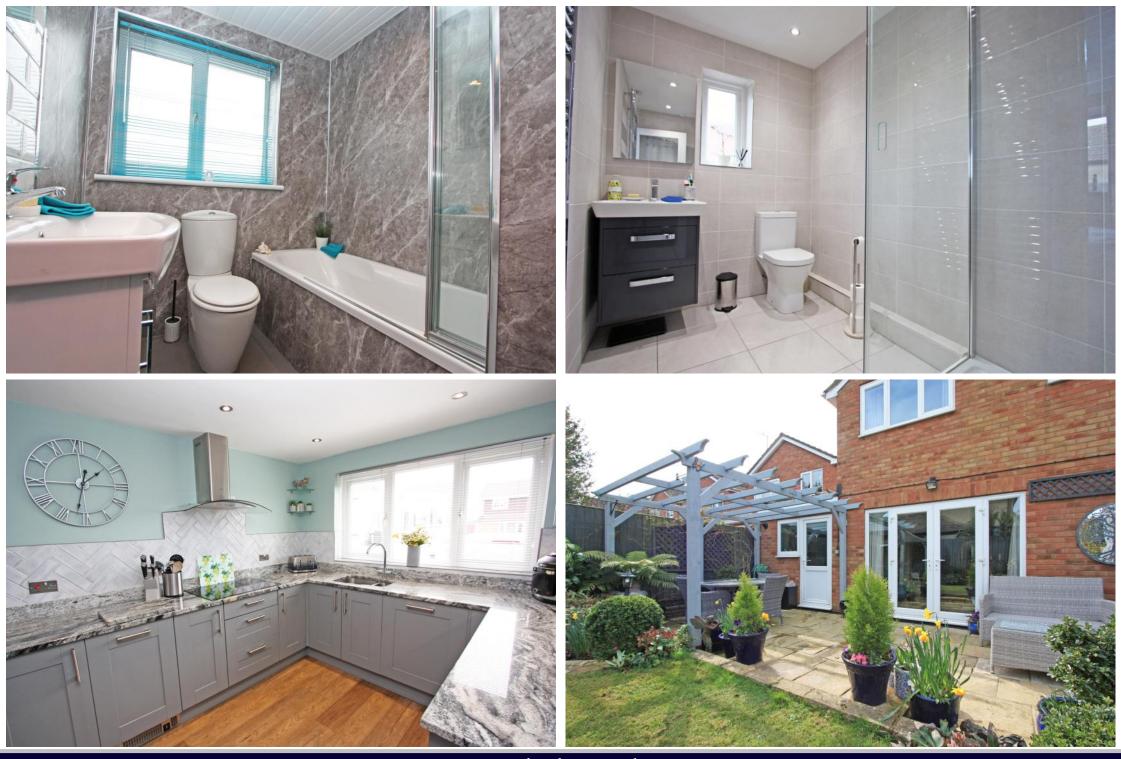

## Islay Crescent Highworth SN6 7HL

An extended and beautifully presented three bedroom link detached property which has been tastefully updated by the current owners, offering spacious and versatile accommodation which comprises: Entrance hall, re-fitted kitchen with granite work surfaces, integrated double oven, induction hob with extractor fan over, integrated dishwasher and fridge/freezer, living room with feature fireplace, opening to the dining room with French doors to the rear garden, utility room with door to the garden and access to the ground floor shower room, store room with a door to the garage/storage area. To the first floor : landing with a large walk-in storage cupboard, re-fitted family bathroom and three good sized bedrooms, bedroom one with an en-suite shower room. The property further benefits from gas radiator central heating and double glazing. Outside to the front is a block paved driveway providing parking for several vehicles leading to the garage/store. To the rear is a well tended and an enclosed private garden which has been attractively landscaped with large patio area, lawn with established flower and shrub borders, pond with attractive water feature and seated pergola.