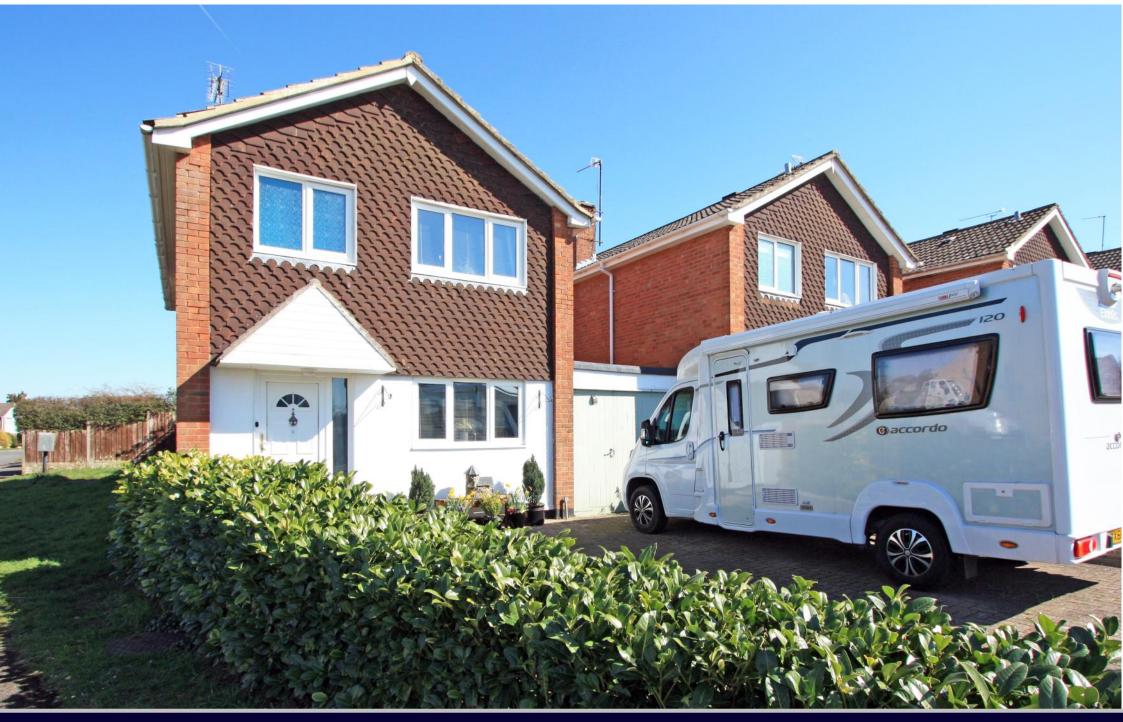

Islay Crescent, Highworth, SN6 7HL

£415,000 (Subject to Contract)

## Islay Crescent Highworth SN6 7HL

An extended and beautifully presented three bedroom link detached property which has been tastefully updated by the current owners, offering spacious and versatile accommodation which comprises: Entrance hall, re-fitted kitchen with granite work surfaces, integrated double oven, induction hob with extractor fan over, integrated dishwasher and fridge/freezer, living room with feature fireplace, opening to the dining room with French doors to the rear garden, utility room with door to the garden and access to the ground floor shower room, store room with a door to the garage/storage area. To the first floor : landing with a large walk-in storage cupboard, re-fitted family bathroom and three good sized bedrooms, bedroom one with an en-suite shower room. The property further benefits from gas radiator central heating and double glazing. Outside to the front is a block paved driveway providing parking for several vehicles leading to the garage/store. To the rear is a well tended and an enclosed private garden which has been attractively landscaped with large patio area, lawn with established flower and shrub borders, pond with attractive water feature and seated pergola.