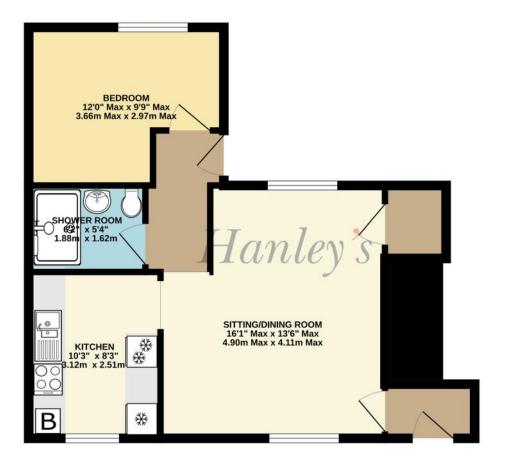

## Swindon Street, Highworth, Swindon, SN6 7AH

A one bedroom ground floor flat situated in a character period property conveniently located close the High Street. The property has been updated in recent years by the present owner with the well presented accommodation comprising: Separate front and rear access, porch, living room/dining room with windows to the front and rear, built in storage cupboard and window seat, re-fitted kitchen with built in oven, hob, fridge and freezer, re fitted shower room, double bedroom rear hall with access to the parking space. The property also benefits from gas central heating and double glazing. There is one allocated parking space to the rear of the property. Tenure: Leasehold 999 years form 29th September 2021. Service charge £60 per month. Council Tax Band: A

TOTAL FLOOR AREA: 492 sq.ft. (45.7 sq.m.) approx.

Whist every attempt has been made to ensure the accuracy of the floorgian contained here, measurements of doors, windows, forcomes and any open terms are approximate and no responsibility is taken for any error, omission or min-statement. This plan is for fluctuative purposes only and should be used as such by any prospective purchaser. The services, systems and appliances shown have not been tested and no guarantee as to their operations for efficiency can be given.