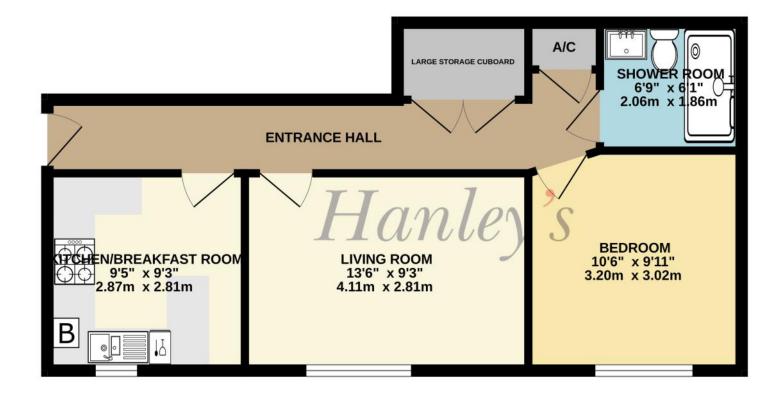

## GROUND FLOOR 488 sq.ft. (45.4 sq.m.) approx.

TOTAL FLOOR AREA : 488 sq.ft. (45.4 sq.m.) approx.

Whilst every attempt has been made to ensure the accuracy of the floorplan contained here, measurements of doors, windows, rooms and any other items are approximate and no responsibility is taken for any erorr, omission or mis-statement. This plan is for illustrative purposes only and should be used as such by any prospective purchaser. The services, systems and appliances shown have not been tested and no guarantee as to their operability or efficiency can be given. Made with Metropix ©2025