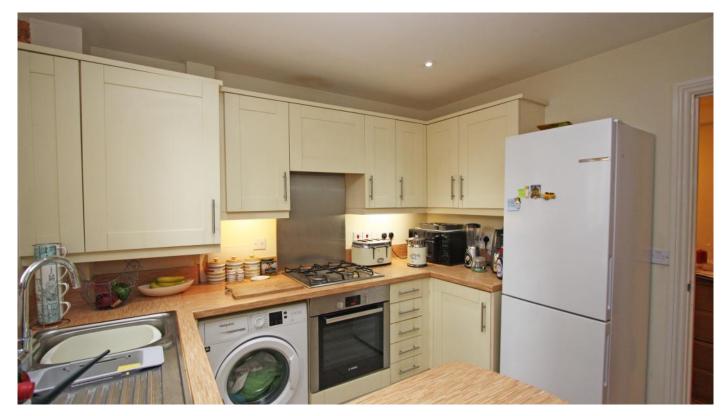

## Gilmore Court Highworth SN6 7FG

An attractive one bedroom ground floor flat situated in a select gated development of just twelve properties within a short level walk of the High Street and local amenities. The well presented accommodation comprises: Entrance hall with large walk-in storage cupboard, fitted kitchen/ breakfast room with integrated dishwasher, built-in gas hob and electric oven with extractor fan over, sitting room, bedroom and re-fitted shower room. Further benefits include solid oak internal doors, gas fired radiator central heating and double glazing. Outside are attractive communal gardens and an allocated parking space.