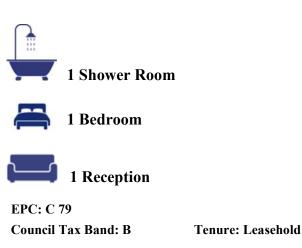

## Gilmore Court Highworth SN6 7FG

An attractive one bedroom ground floor flat situated in a select gated development of just twelve properties within a short level walk of the High Street and local amenities. The well presented accommodation comprises: Entrance hall with large walk-in storage cupboard, fitted kitchen/ breakfast room with integrated dishwasher, built-in gas hob and electric oven with extractor fan over, sitting room, bedroom and re-fitted shower room. Further benefits include solid oak internal doors, gas fired radiator central heating and double glazing. Outside are attractive communal gardens and an allocated parking space.