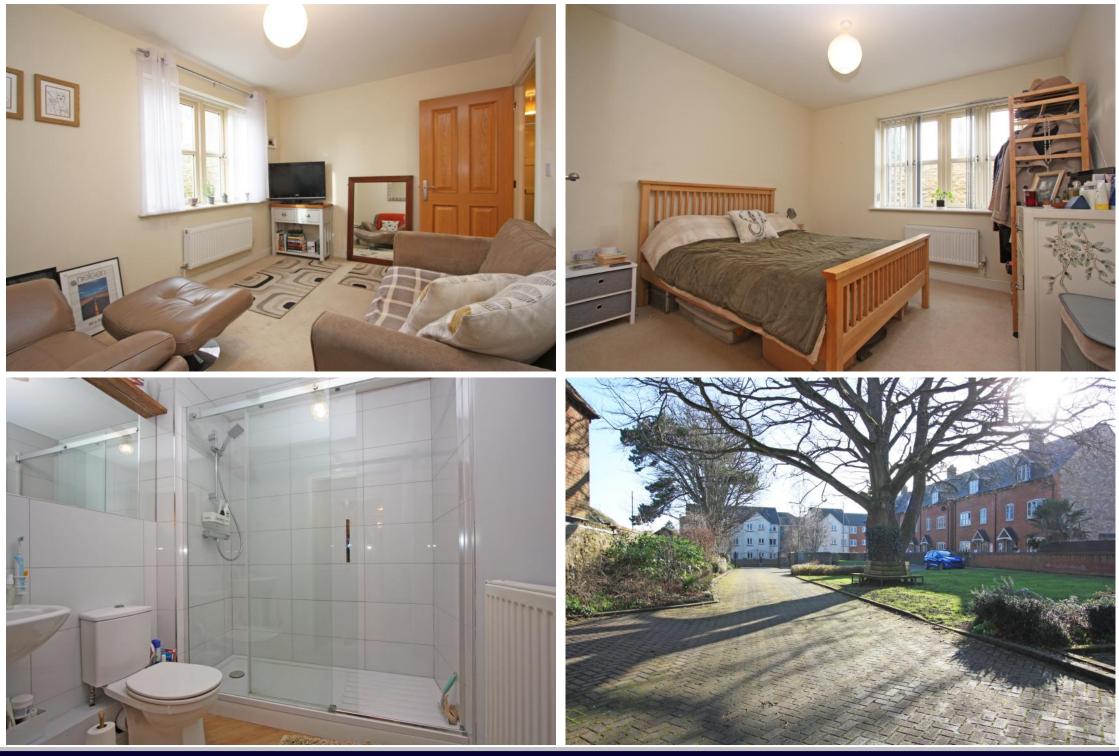

## Gilmore Court Highworth SN6 7FG

An attractive one bedroom ground floor flat situated in a select gated development of just twelve properties within a short level walk of the High Street and local amenities. The well presented accommodation comprises: Entrance hall with large walk-in storage cupboard, fitted kitchen/ breakfast room with integrated dishwasher, built-in gas hob and electric oven with extractor fan over, sitting room, bedroom and re-fitted shower room. Further benefits include solid oak internal doors, gas fired radiator central heating and double glazing. Outside are attractive communal gardens and an allocated parking space.