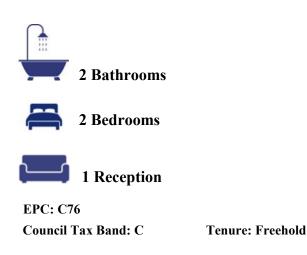

## Barcote Close Swindon SN25 2BJ

A beautifully presented two bedroom detached coach house situated in a sought after cul-de-sac location. The property has been updated by the present owners with the accommodation comprising: entrance with stairs to the first floor, open plan living room to the fitted kitchen/ dining room with integrated oven and hob with extractor hood over, bathroom, two bedrooms; one with a re-fitted en-suite shower room and fitted wardrobes. Outside to the rear is a private and well maintained garden which has been laid to stone chippings and small area with shrubs. Gated side access leads to the front which offers driveway parking for three vehicles and a personal door which leads to the large garage with power, light and storage cupboard. Further benefits include double glazing and gas radiator central heating with Hive heating system. The property is situated close to Redhouse Village centre, The Orbital Shopping Centre, secondary and primary schools are also close-by. Excellent road access is afforded to the A419 with links to the M4 and M5.