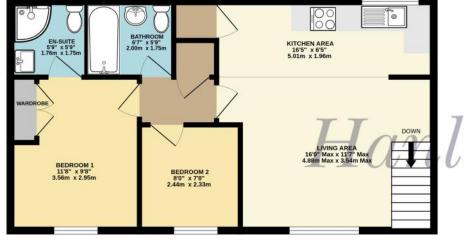

FIRST FLOOR 557 sq.ft. (51.7 sq.m.) approx.

UP

GARAGE 269 sq.ft. (25.0 sq.m.) approx.

## TOTAL FLOOR AREA : 826 sq.ft. (76.7 sq.m.) approx.

Whilst every attempt has been made to ensure the accuracy of the floorpian contained here, measurements of doors, windows, rooms and any other items are approximate and no responsibility is taken for any error, omission or mis-statement. This plan is for illustrative purposes only and should be used as such by any prospective purchaser. The services, systems and appliances shown have not been tested and no guarantee as to their operability or efficiency can be given. Made with Metropix %2025