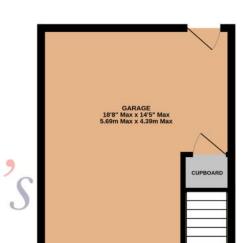

FIRST FLOOR 557 sq.ft. (51.7 sq.m.) approx.

UP

GARAGE 269 sq.ft. (25.0 sq.m.) approx.

## TOTAL FLOOR AREA : 826 sq.ft. (76.7 sq.m.) approx.

Whilst every attempt has been made to ensure the accuracy of the floorpian contained here, measurements of doors, windows, rooms and any other items are approximate and no responsibility is taken for any error, omission or mis-statement. This plan is for illustrative purposes only and should be used as such by any prospective purchaser. The services, systems and appliances shown have not been tested and no guarantee as to their operability or efficiency can be given. Made with Metropix %2025