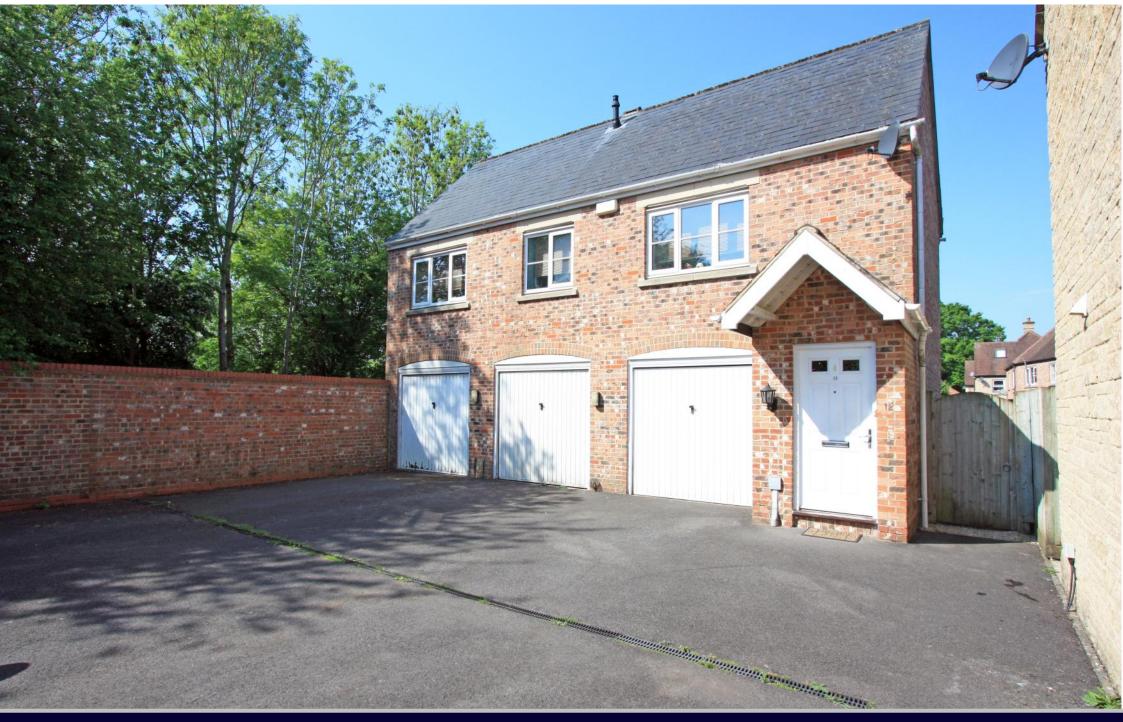

## Barcote Close Swindon SN25 2BJ

A beautifully presented two bedroom detached coach house situated in a sought after cul-de-sac location. The property has been updated by the present owners with the accommodation comprising: entrance with stairs to the first floor, open plan living room to the fitted kitchen/ dining room with integrated oven and hob with extractor hood over, bathroom, two bedrooms; one with a re-fitted en-suite shower room and fitted wardrobes. Outside to the rear is a private and well maintained garden which has been laid to stone chippings and small area with shrubs. Gated side access leads to the front which offers driveway parking for three vehicles and a personal door which leads to the large garage with power, light and storage cupboard. Further benefits include double glazing and gas radiator central heating with Hive heating system. The property is situated close to Redhouse Village centre, The Orbital Shopping Centre, secondary and primary schools are also close-by. Excellent road access is afforded to the A419 with links to the M4 and M5.