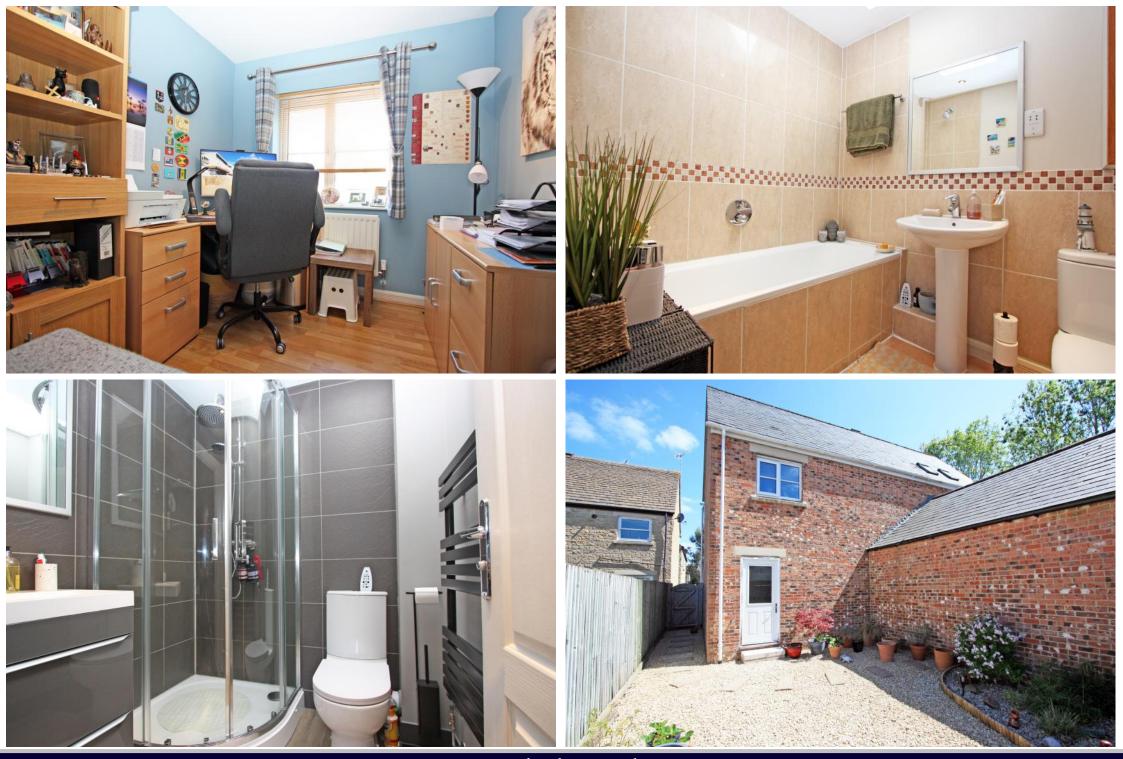

## Barcote Close Swindon SN25 2BJ

A beautifully presented two bedroom detached coach house situated in a sought after cul-de-sac location. The property has been updated by the present owners with the accommodation comprising: entrance with stairs to the first floor, open plan living room to the fitted kitchen/ dining room with integrated oven and hob with extractor hood over, bathroom, two bedrooms; one with a re-fitted en-suite shower room and fitted wardrobes. Outside to the rear is a private and well maintained garden which has been laid to stone chippings and small area with shrubs. Gated side access leads to the front which offers driveway parking for three vehicles and a personal door which leads to the large garage with power, light and storage cupboard. Further benefits include double glazing and gas radiator central heating with Hive heating system. The property is situated close to Redhouse Village centre, The Orbital Shopping Centre, secondary and primary schools are also close-by. Excellent road access is afforded to the A419 with links to the M4 and M5.