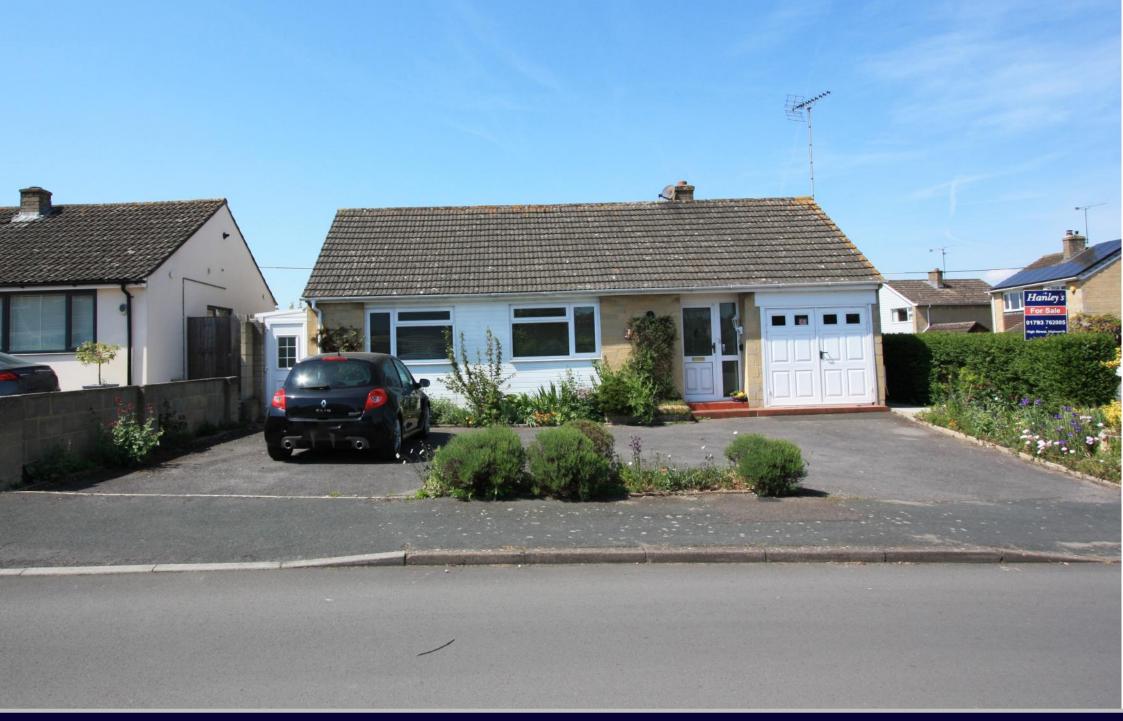

Grove Orchard, Highworth, Swindon, SN6 7LB

£400,000 (Offers in excess of )

## Grove Orchard Highworth SN6 7LB

An extended three bedroom detached bungalow set on a generous plot within a short walk to local facilities including doctors surgery and school. The property offers spacious accommodation comprising: entrance hall with walk-in cupboard housing the gas fired boiler, large living/dining room with fireplace and sliding patio doors to the rear garden, fitted kitchen/breakfast room with integrated double oven, hob with extractor fan over and French doors to the garden, archway through to the utility room with a personal door to the garage. Inner hall with access to the loft space, three good sized bedrooms; two with fitted wardrobes and bathroom with bath, low level W.C., wash basin and separate shower cubicle. To the rear is a good sized enclosed garden laid to lawn with a selection of mature shrubs and bushes, paved patio area, pond, greenhouse, garden shed, gated side access to the front and a covered store area to the side with access to the front. To the front the driveway provides parking for several vehicles leading to the single garage with power, light and personal door to the utility room. The property is offered for sale with NO ONWARD CHAIN.