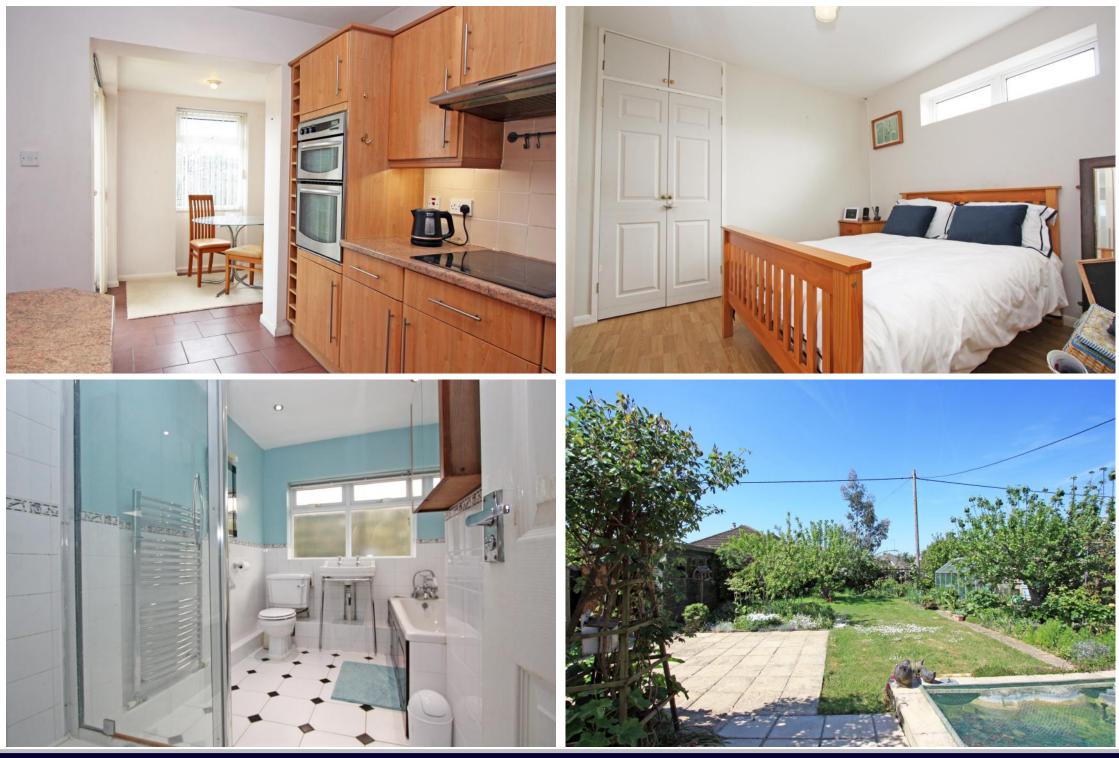

## Grove Orchard Highworth SN6 7LB

An extended three bedroom detached bungalow set on a generous plot within a short walk to local facilities including doctors surgery and school. The property offers spacious accommodation comprising: entrance hall with walk-in cupboard housing the gas fired boiler, large living/dining room with fireplace and sliding patio doors to the rear garden, fitted kitchen/breakfast room with integrated double oven, hob with extractor fan over and French doors to the garden, archway through to the utility room with a personal door to the garage. Inner hall with access to the loft space, three good sized bedrooms; two with fitted wardrobes and bathroom with bath, low level W.C., wash basin and separate shower cubicle. To the rear is a good sized enclosed garden laid to lawn with a selection of mature shrubs and bushes, paved patio area, pond, greenhouse, garden shed, gated side access to the front and a covered store area to the side with access to the front. To the front the driveway provides parking for several vehicles leading to the single garage with power, light and personal door to the utility room. The property is offered for sale with NO ONWARD CHAIN.