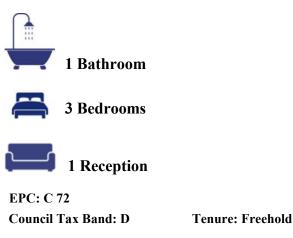

## Grove Orchard Highworth SN6 7LB

An extended three bedroom detached bungalow set on a generous plot within a short walk to local facilities including doctors surgery and school. The property offers spacious accommodation comprising: entrance hall with walk-in cupboard housing the gas fired boiler, large living/dining room with fireplace and sliding patio doors to the rear garden, fitted kitchen/breakfast room with integrated double oven, hob with extractor fan over and French doors to the garden, archway through to the utility room with a personal door to the garage. Inner hall with access to the loft space, three good sized bedrooms; two with fitted wardrobes and bathroom with bath, low level W.C., wash basin and separate shower cubicle. To the rear is a good sized enclosed garden laid to lawn with a selection of mature shrubs and bushes, paved patio area, pond, greenhouse, garden shed, gated side access to the front and a covered store area to the side with access to the front. To the front the driveway provides parking for several vehicles leading to the single garage with power, light and personal door to the utility room. The property is offered for sale with NO ONWARD CHAIN.