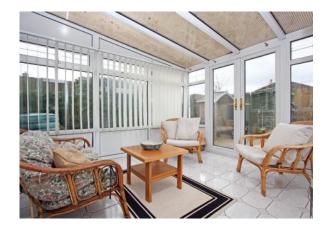

## Grove Orchard Highworth SN6 7LB

An extended three bedroom detached bungalow set on a generous plot within a short walk to local facilities including doctors surgery and school. The property offers spacious accommodation comprising: entrance hall with walk-in cupboard housing the gas fired boiler, large living/dining room with fireplace and sliding patio doors to the rear garden, fitted kitchen/breakfast room with integrated double oven, hob with extractor fan over and French doors to the garden, archway through to the utility room with a personal door to the garage. Inner hall with access to the loft space, three good sized bedrooms; two with fitted wardrobes and bathroom with bath, low level W.C., wash basin and separate shower cubicle. To the rear is a good sized enclosed garden laid to lawn with a selection of mature shrubs and bushes, paved patio area, pond, greenhouse, garden shed, gated side access to the front and a covered store area to the side with access to the front. To the front the driveway provides parking for several vehicles leading to the single garage with power, light and personal door to the utility room. The property is offered for sale with NO ONWARD CHAIN.