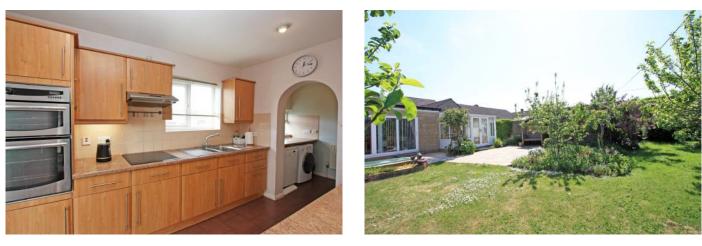

## Grove Orchard Highworth SN6 7LB

An extended three bedroom detached bungalow set on a generous plot within a short walk to local facilities including doctors surgery and school. The property offers spacious accommodation comprising: entrance hall with walk-in cupboard housing the gas fired boiler, large living/dining room with fireplace and sliding patio doors to the rear garden, fitted kitchen/breakfast room with integrated double oven, hob with extractor fan over and French doors to the garden, archway through to the utility room with a personal door to the garage. Inner hall with access to the loft space, three good sized bedrooms; two with fitted wardrobes and bathroom with bath, low level W.C., wash basin and separate shower cubicle. To the rear is a good sized enclosed garden laid to lawn with a selection of mature shrubs and bushes, paved patio area, pond, greenhouse, garden shed, gated side access to the front and a covered store area to the side with access to the front. To the front the driveway provides parking for several vehicles leading to the single garage with power, light and personal door to the utility room. The property is offered for sale with NO ONWARD CHAIN.