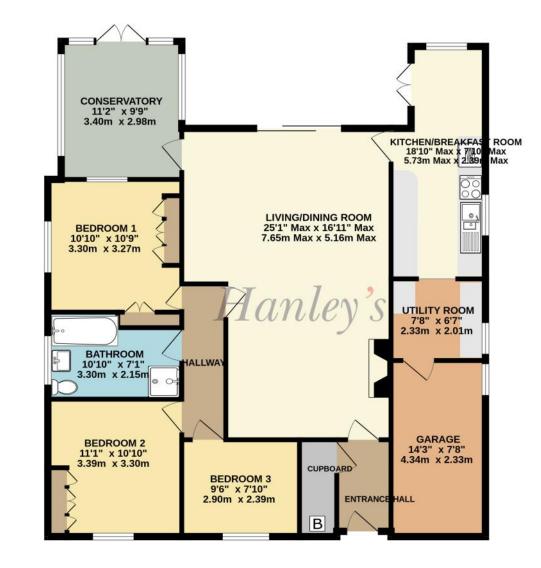

## Grove Orchard Highworth SN6 7LB

An extended three bedroom detached bungalow set on a generous plot within a short walk to local facilities including doctors surgery and school. The property offers spacious accommodation comprising: entrance hall with walk-in cupboard housing the gas fired boiler, large living/dining room with fireplace and sliding patio doors to the rear garden, fitted kitchen/breakfast room with integrated double oven, hob with extractor fan over and French doors to the garden, archway through to the utility room with a personal door to the garage. Inner hall with access to the loft space, three good sized bedrooms; two with fitted wardrobes and bathroom with bath, low level W.C., wash basin and separate shower cubicle. To the rear is a good sized enclosed garden laid to lawn with a selection of mature shrubs and bushes, paved patio area, pond, greenhouse, garden shed, gated side access to the front and a covered store area to the side with access to the front. To the front the driveway provides parking for several vehicles leading to the single garage with power, light and personal door to the utility room. The property is offered for sale with NO ONWARD CHAIN.

TOTAL FLOOR AREA: 1265 sq.ft. (117.5 sq.m.) approx. While very attempt has been made to ensure the accuracy of the floorplan contained here, measurements of doors, windows, comis and any other lems are approximate and no responsibility to skan for any error, omission or mis-statement. This plan is for illustrative purposes only and should be used as such by any prospective purchaset. The services, systems and and appliances shown have not been tested and no guarantee as to their operability or differency can be given. Made with Metopix CozO2