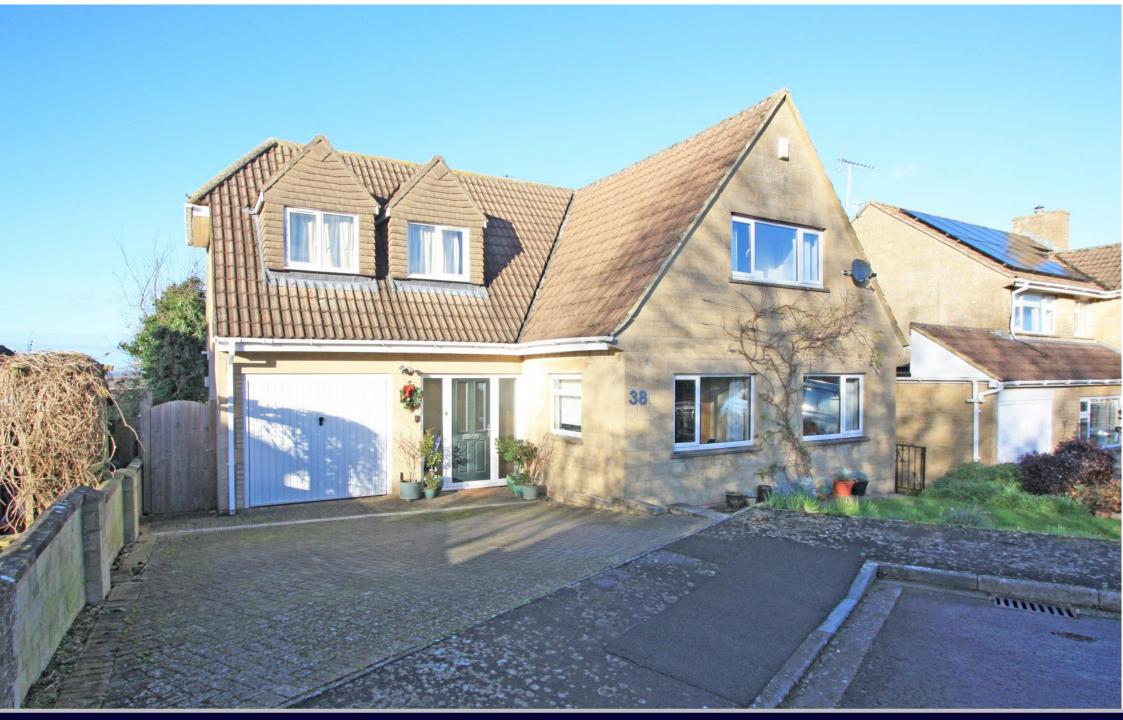

Brookfield, Highworth, SN6 7HY

£599,995 (Subject to Contract)

## Brookfield Highworth SN6 7HY

An impressive four bedroom detached property situated on a corner plot in a sought after cul de sac location close to local amenities and school. The versatile accommodation comprises in brief: entrance hall, living room with double glazed door to the rear garden, separate dining room leading to the study, fitted kitchen/breakfast room with 'Range' style cooker with seven ring gas hob and overhead extractor, integrated dishwasher, washing machine and tumble dryer, storage cupboard, ground floor wet room with w.c., wash hand basin and shower. Wooden flooring to the hall, living room and dining room. To the first floor there are four bedrooms: two with fitted wardrobes and a shower room. The property also benefits from gas radiator central heating and double glazing. Outside there is a block paved driveway to the front leading to the attached garage and gated access to both sides leading to the attractive rear garden with large patio area shaped lawn, shed, raised flower beds and far reaching rural views.