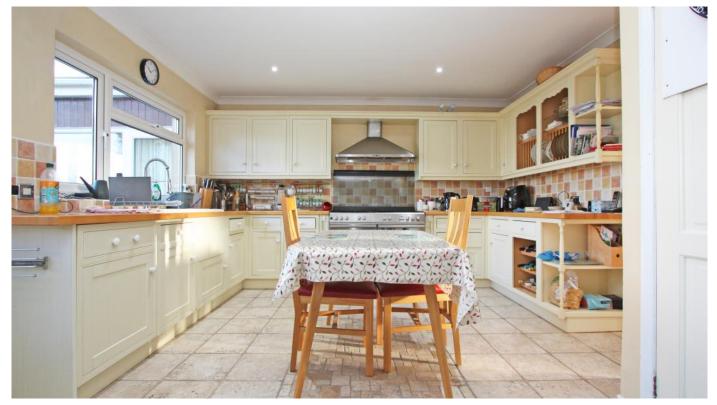

## Brookfield Highworth SN6 7HY

An impressive four bedroom detached property situated on a corner plot in a sought after cul de sac location close to local amenities and school. The versatile accommodation comprises in brief: entrance hall, living room with double glazed door to the rear garden, separate dining room leading to the study, fitted kitchen/breakfast room with 'Range' style cooker with seven ring gas hob and overhead extractor, integrated dishwasher, washing machine and tumble dryer, storage cupboard, ground floor wet room with w.c., wash hand basin and shower. Wooden flooring to the hall, living room and dining room. To the first floor there are four bedrooms: two with fitted wardrobes and a shower room. The property also benefits from gas radiator central heating and double glazing. Outside there is a block paved driveway to the front leading to the attached garage and gated access to both sides leading to the attractive rear garden with large patio area shaped lawn, shed, raised flower beds and far reaching rural views.