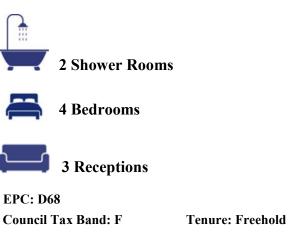

## Brookfield Highworth SN6 7HY

An impressive four bedroom detached property situated on a corner plot in a sought after cul de sac location close to local amenities and school. The versatile accommodation comprises in brief: entrance hall, living room with double glazed door to the rear garden, separate dining room leading to the study, fitted kitchen/breakfast room with 'Range' style cooker with seven ring gas hob and overhead extractor, integrated dishwasher, washing machine and tumble dryer, storage cupboard, ground floor wet room with w.c., wash hand basin and shower. Wooden flooring to the hall, living room and dining room. To the first floor there are four bedrooms: two with fitted wardrobes and a shower room. The property also benefits from gas radiator central heating and double glazing. Outside there is a block paved driveway to the front leading to the attached garage and gated access to both sides leading to the attractive rear garden with large patio area shaped lawn, shed, raised flower beds and far reaching rural views.