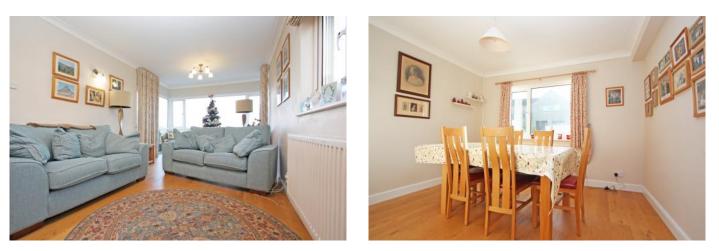

## Brookfield Highworth SN6 7HY

An impressive four bedroom detached property situated on a corner plot in a sought after cul de sac location close to local amenities and school. The versatile accommodation comprises in brief: entrance hall, living room with double glazed door to the rear garden, separate dining room leading to the study, fitted kitchen/breakfast room with 'Range' style cooker with seven ring gas hob and overhead extractor, integrated dishwasher, washing machine and tumble dryer, storage cupboard, ground floor wet room with w.c., wash hand basin and shower. Wooden flooring to the hall, living room and dining room. To the first floor there are four bedrooms: two with fitted wardrobes and a shower room. The property also benefits from gas radiator central heating and double glazing. Outside there is a block paved driveway to the front leading to the attached garage and gated access to both sides leading to the attractive rear garden with large patio area shaped lawn, shed, raised flower beds and far reaching rural views.