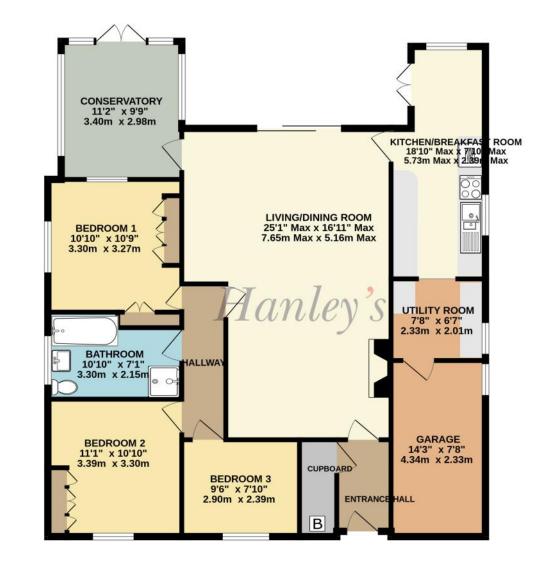

TOTAL FLOOR AREA: 1265 sq.ft. (117.5 sq.m.) approx. While very attempt has been made to ensure the accuracy of the floorplan contained here, measurements of doors, windows, comis and any other lems are approximate and no responsibility to skan for any error, omission or mis-statement. This plan is for illustrative purposes only and should be used as such by any prospective purchaset. The services, systems and and appliances shown have not been tested and no guarantee as to their operability or differency can be given. Made with Metopix CozO2