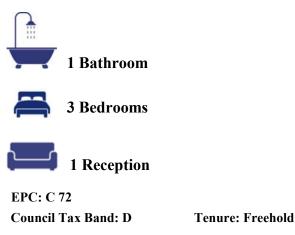

## Grove Orchard Highworth SN6 7LB

An extended three bedroom detached bungalow set on a generous plot within a short walk to local facilities including doctors surgery and school. The property offers spacious accommodation comprising: entrance hall with walk-in cupboard housing the gas fired boiler, large living/dining room with fireplace and sliding patio doors to the rear garden, fitted kitchen/breakfast room with integrated double oven, hob with extractor fan over and French doors to the garden, archway through to the utility room with a personal door to the garage. Inner hall with access to the loft space, three good sized bedrooms; two with fitted wardrobes and bathroom with bath, low level W.C., wash basin and separate shower cubicle. To the rear is a good sized enclosed garden laid to lawn with a selection of mature shrubs and bushes, paved patio area, pond, greenhouse, garden shed, gated side access to the front and a covered store area to the side with access to the front. To the front the driveway provides parking for several vehicles leading to the single garage with power, light and personal door to the utility room. The property is offered for sale with NO ONWARD CHAIN.