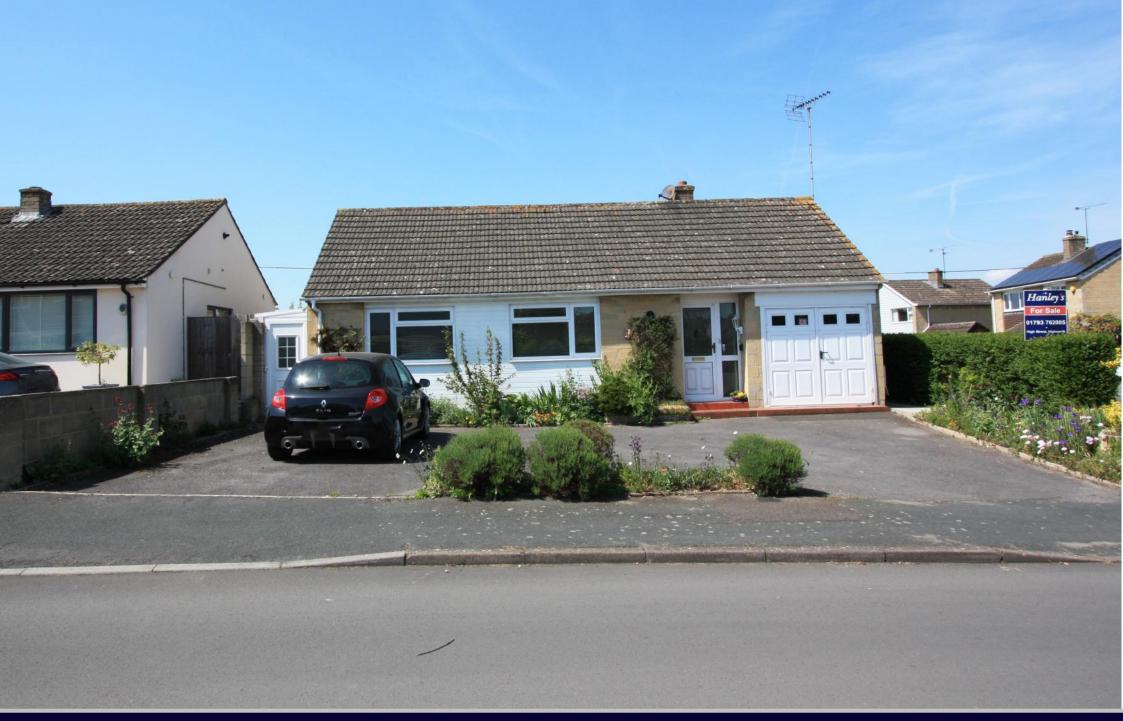

Grove Orchard, Highworth, Swindon, SN6 7LB

£435,000 (Subject to Contract)

## Grove Orchard Highworth SN6 7LB

An extended three bedroom detached bungalow set on a generous plot within a short walk to local facilities including doctors surgery and school. The property offers spacious accommodation comprising: entrance hall with walk-in cupboard housing the gas fired boiler, large living/dining room with fireplace and sliding patio doors to the rear garden, fitted kitchen/breakfast room with integrated double oven, hob with extractor fan over and French doors to the garden, archway through to the utility room with a personal door to the garage. Inner hall with access to the loft space, three good sized bedrooms; two with fitted wardrobes and bathroom with bath, low level W.C., wash basin and separate shower cubicle. To the rear is a good sized enclosed garden laid to lawn with a selection of mature shrubs and bushes, paved patio area, pond, greenhouse, garden shed, gated side access to the front and a covered store area to the side with access to the front. To the front the driveway provides parking for several vehicles leading to the single garage with power, light and personal door to the utility room. The property is offered for sale with NO ONWARD CHAIN.