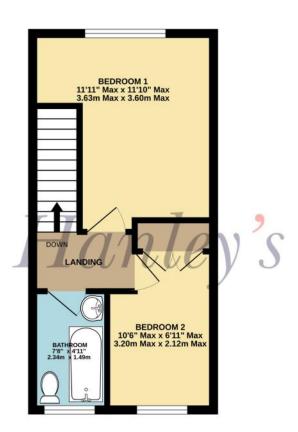

## Perrinsfield Lechlade GL7 3SD

Situated in a sought after location this attractive two bedroom end of terrace house is offered sale with **NO ONWARD CHAIN.** The accommodation comprises: entrance hall, fitted kitchen, living/dining room with patio doors to the rear garden. To the first floor: landing, two bedrooms; one with built-in wardrobes, and bathroom with shower over the bath. Outside to the rear is an enclosed garden, paved for ease of maintenance with shrub border, brick built barbeque and gated access to the side. To the front pathway leads to the front door, areas laid to stone chipping with hedge. There is a single garage with driveway parking and a further area with small tree. The property further benefits from gas fired radiator central heating, double glazing and additional parking.

TOTAL FLOOR AREA: 720 sq.ft. (66.9 sq.m.) approx.

Whilst every attempt has been made to ensure the accuracy of the floorplan contained here, measurements of doors, windows, nooms and any other items are approximate and no responsibility is taken for any error, omission or mis-statement. This plan is for illustrative purposes only and should be used as such by any prospective purchaser. The services, systems and appliances shown have not been tested and no guarantee as to their operability or efficiency can be given.