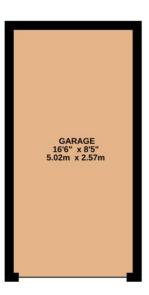

## Perrinsfield Lechlade GL7 3SD

Situated in a sought after location this attractive two bedroom end of terrace house is offered sale with **NO ONWARD CHAIN.** The accommodation comprises: entrance hall, fitted kitchen, living/dining room with patio doors to the rear garden. To the first floor: landing, two bedrooms; one with built-in wardrobes, and bathroom with shower over the bath. Outside to the rear is an enclosed garden, paved for ease of maintenance with shrub border, brick built barbeque and gated access to the side. To the front pathway leads to the front door, areas laid to stone chipping with hedge. There is a single garage with driveway parking and a further area with small tree. The property further benefits from gas fired radiator central heating, double glazing and additional parking.

TOTAL FLOOR AREA: 720 sq.ft. (66.9 sq.m.) approx.

Whilst every attempt has been made to ensure the accuracy of the floorplan contained here, measurements of doors, windows, nooms and any other items are approximate and no responsibility is taken for any error, omission or mis-statement. This plan is for illustrative purposes only and should be used as such by any prospective purchaser. The services, systems and appliances shown have not been tested and no guarantee as to their operability or efficiency can be given.