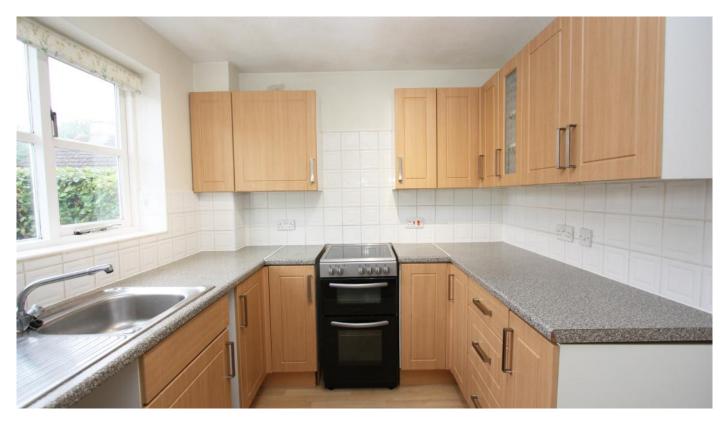

## Perrinsfield Lechlade GL7 3SD

Situated in a sought after location this attractive two bedroom end of terrace house is offered sale with **NO ONWARD CHAIN.** The accommodation comprises: entrance hall, fitted kitchen, living/dining room with patio doors to the rear garden. To the first floor: landing, two bedrooms; one with built-in wardrobes, and bathroom with shower over the bath. Outside to the rear is an enclosed garden, paved for ease of maintenance with shrub border, brick built barbeque and gated access to the side. To the front pathway leads to the front door, areas laid to stone chipping with hedge. There is a single garage with driveway parking and a further area with small tree. The property further benefits from gas fired radiator central heating, double glazing and additional parking.