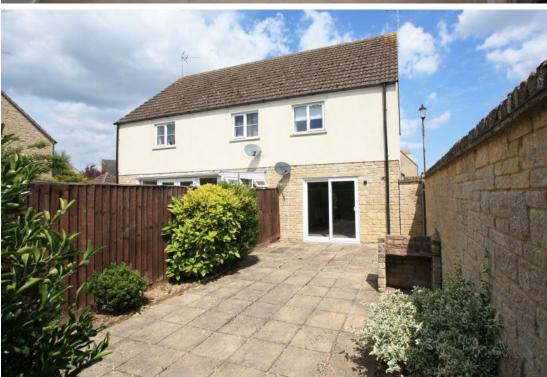

## Perrinsfield Lechlade GL7 3SD

Situated in a sought after location this attractive two bedroom end of terrace house is offered sale with **NO ONWARD CHAIN.** The accommodation comprises: entrance hall, fitted kitchen, living/dining room with patio doors to the rear garden. To the first floor: landing, two bedrooms; one with built-in wardrobes, and bathroom with shower over the bath. Outside to the rear is an enclosed garden, paved for ease of maintenance with shrub border, brick built barbeque and gated access to the side. To the front pathway leads to the front door, areas laid to stone chipping with hedge. There is a single garage with driveway parking and a further area with small tree. The property further benefits from gas fired radiator central heating, double glazing and additional parking.