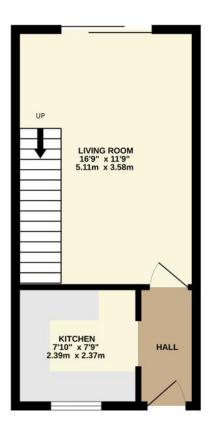

## Perrinsfield Lechlade GL7 3SD

Situated in a sought after location this attractive two bedroom end of terrace house is offered sale with **NO ONWARD CHAIN.** The accommodation comprises: entrance hall, fitted kitchen, living/dining room with patio doors to the rear garden. To the first floor: landing, two bedrooms; one with built-in wardrobes, and bathroom with shower over the bath. Outside to the rear is an enclosed garden, paved for ease of maintenance with shrub border, brick built barbeque and gated access to the side. To the front pathway leads to the front door, areas laid to stone chipping with hedge. There is a single garage with driveway parking and a further area with small tree. The property further benefits from gas fired radiator central heating, double glazing and additional parking.

TOTAL FLOOR AREA: 720 sq.ft. (66.9 sq.m.) approx.

Whilst every attempt has been made to ensure the accuracy of the floorplan contained here, measurements of doors, windows, nooms and any other items are approximate and no responsibility is taken for any error, omission or mis-statement. This plan is for illustrative purposes only and should be used as such by any prospective purchaser. The services, systems and appliances shown have not been tested and no guarantee as to their operability or efficiency can be given.