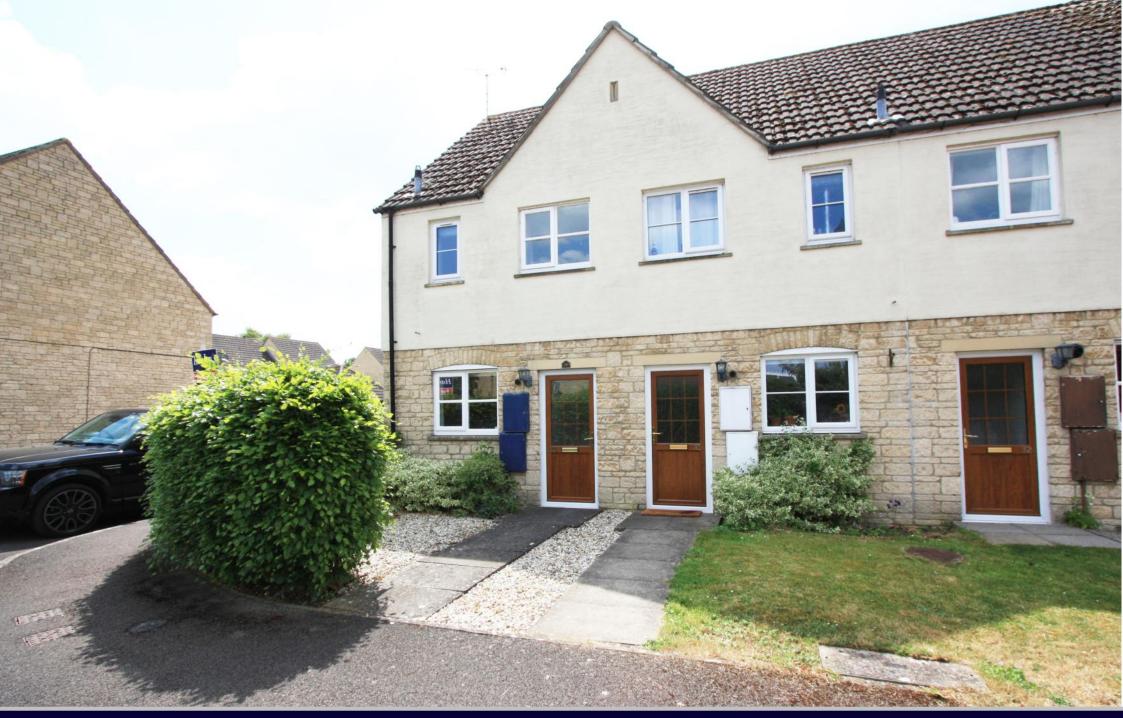

## Perrinsfield Lechlade GL7 3SD

Situated in a sought after location this attractive two bedroom end of terrace house is offered sale with **NO ONWARD CHAIN.** The accommodation comprises: entrance hall, fitted kitchen, living/dining room with patio doors to the rear garden. To the first floor: landing, two bedrooms; one with built-in wardrobes, and bathroom with shower over the bath. Outside to the rear is an enclosed garden, paved for ease of maintenance with shrub border, brick built barbeque and gated access to the side. To the front pathway leads to the front door, areas laid to stone chipping with hedge. There is a single garage with driveway parking and a further area with small tree. The property further benefits from gas fired radiator central heating, double glazing and additional parking.