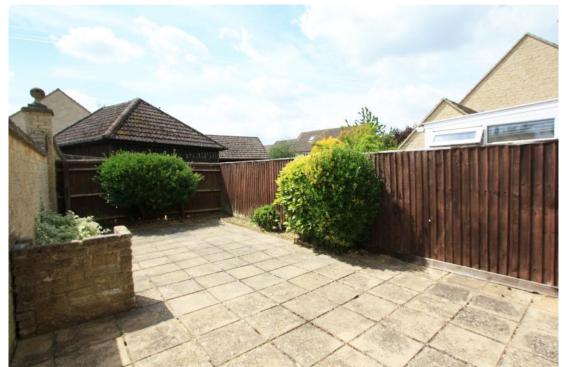

## Perrinsfield Lechlade GL7 3SD

Situated in a sought after location this attractive two bedroom end of terrace house is offered sale with **NO ONWARD CHAIN.** The accommodation comprises: entrance hall, fitted kitchen, living/dining room with patio doors to the rear garden. To the first floor: landing, two bedrooms; one with built-in wardrobes, and bathroom with shower over the bath. Outside to the rear is an enclosed garden, paved for ease of maintenance with shrub border, brick built barbeque and gated access to the side. To the front pathway leads to the front door, areas laid to stone chipping with hedge. There is a single garage with driveway parking and a further area with small tree. The property further benefits from gas fired radiator central heating, double glazing and additional parking.