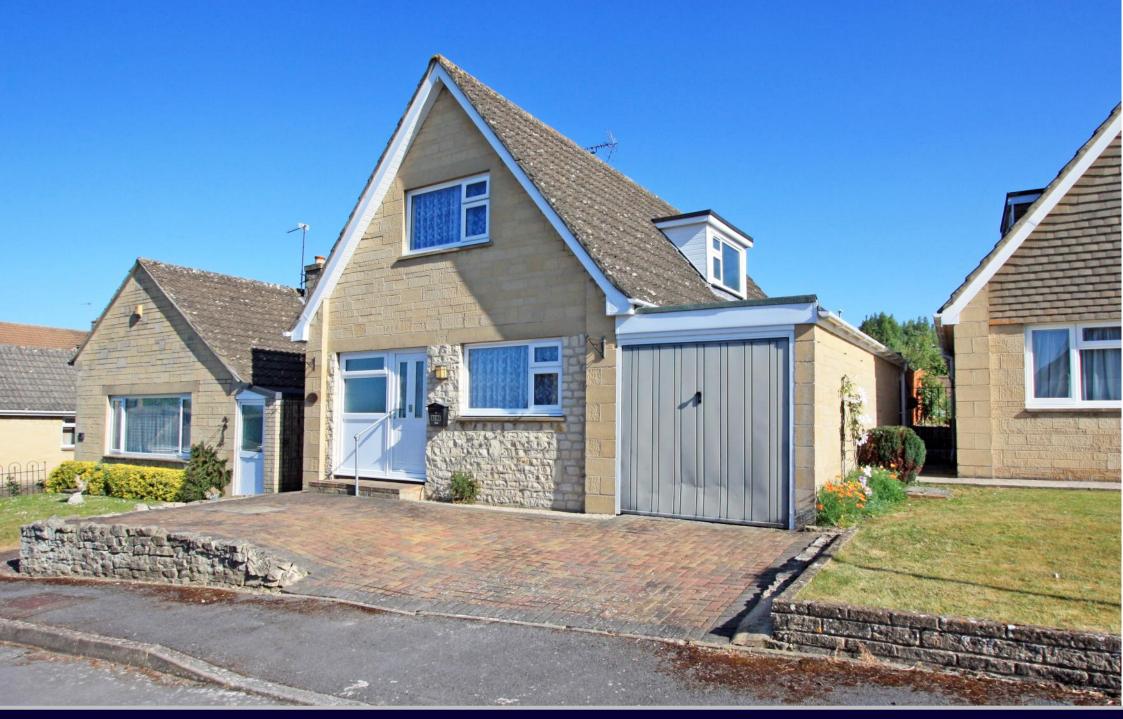

## Pound Road Highworth SN6 7LA

Situated in an elevated position with far reaching rural views to the front, this three bedroom detached property has recently been updated throughout by the present owners with the stylish accommodation comprising: Entrance hall, cloakroom with W.C, large "L" shaped living room/dining room with double glazed doors to the conservatory, newly fitted kitchen with integrated oven and hob and bedroom three to the ground floor. To the first floor: landing with two built in cupboards, two double bedrooms and a re-fitted bathroom with shower over the bath. The property benefits from gas radiator central heating with newly fitted gas fired boiler and double glazing. Outside there is block paved parking to the front leading to the attached garage with power, light and a personal door to the private rear garden with block paved patio area, raised flower beds with a selection of shrubs and bushes and side access to the front. The property is offered for sale with no onward chain.