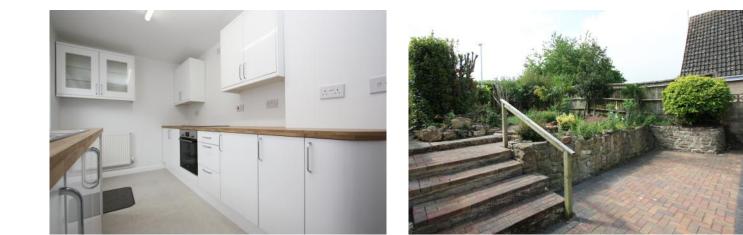

## Pound Road Highworth SN6 7LA

Situated in an elevated position with far reaching rural views to the front, this three bedroom detached property has recently been updated throughout by the present owners with the stylish accommodation comprising: Entrance hall, cloakroom with W.C, large "L" shaped living room/dining room with double glazed doors to the conservatory, newly fitted kitchen with integrated oven and hob and bedroom three to the ground floor. To the first floor: landing with two built in cupboards, two double bedrooms and a re-fitted bathroom with shower over the bath. The property benefits from gas radiator central heating with newly fitted gas fired boiler and double glazing. Outside there is block paved parking to the front leading to the attached garage with power, light and a personal door to the private rear garden with block paved patio area, raised flower beds with a selection of shrubs and bushes and side access to the front. The property is offered for sale with no onward chain.