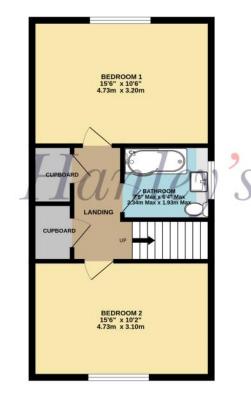

## Pound Road Highworth SN6 7LA

Situated in an elevated position with far reaching rural views to the front, this three bedroom detached property has recently been updated throughout by the present owners with the stylish accommodation comprising: Entrance hall, cloakroom with W.C, large "L" shaped living room/dining room with double glazed doors to the conservatory, newly fitted kitchen with integrated oven and hob and bedroom three to the ground floor. To the first floor: landing with two built in cupboards, two double bedrooms and a re-fitted bathroom with shower over the bath. The property benefits from gas radiator central heating with newly fitted gas fired boiler and double glazing. Outside there is block paved parking to the front leading to the attached garage with power, light and a personal door to the private rear garden with block paved patio area, raised flower beds with a selection of shrubs and bushes and side access to the front. The property is offered for sale with no onward chain.

## TOTAL FLOOR AREA : 1353 sq.ft. (125.7 sq.m.) approx.

Whilst every attempt has been made to ensure the accuracy of the floorpin contained here, measurements of dors, windows, rooms and any other items are approximate and no responsibility is taken for any error, omission or mis-statement. This plan is for illustrative purposes only and should be used as such by any prospective purchaser. The services, systems and appliances shown have not been tested and no guarantee as to their operability or efficiency can be given. Made with Metropix 6:2025