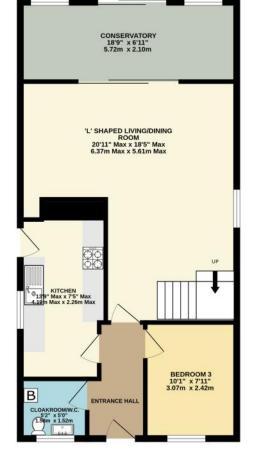

## Pound Road Highworth SN6 7LA

Situated in an elevated position with far reaching rural views to the front, this three bedroom detached property has recently been updated throughout by the present owners with the stylish accommodation comprising: Entrance hall, cloakroom with W.C, large "L" shaped living room/dining room with double glazed doors to the conservatory, newly fitted kitchen with integrated oven and hob and bedroom three to the ground floor. To the first floor: landing with two built in cupboards, two double bedrooms and a re-fitted bathroom with shower over the bath. The property benefits from gas radiator central heating with newly fitted gas fired boiler and double glazing. Outside there is block paved parking to the front leading to the attached garage with power, light and a personal door to the private rear garden with block paved patio area, raised flower beds with a selection of shrubs and bushes and side access to the front. The property is offered for sale with no onward chain.

GARAGE 171 sq.ft. (15.9 sq.m.) approx.

## TOTAL FLOOR AREA : 1353 sq.ft. (125.7 sq.m.) approx.

Whilst every attempt has been made to ensure the accuracy of the floorpin contained here, measurements of dors, windows, rooms and any other items are approximate and no responsibility is taken for any error, omission or mis-statement. This plan is for illustrative purposes only and should be used as such by any prospective purchaser. The services, systems and appliances shown have not been tested and no guarantee as to their operability or efficiency can be given. Made with Metropix 6:2025