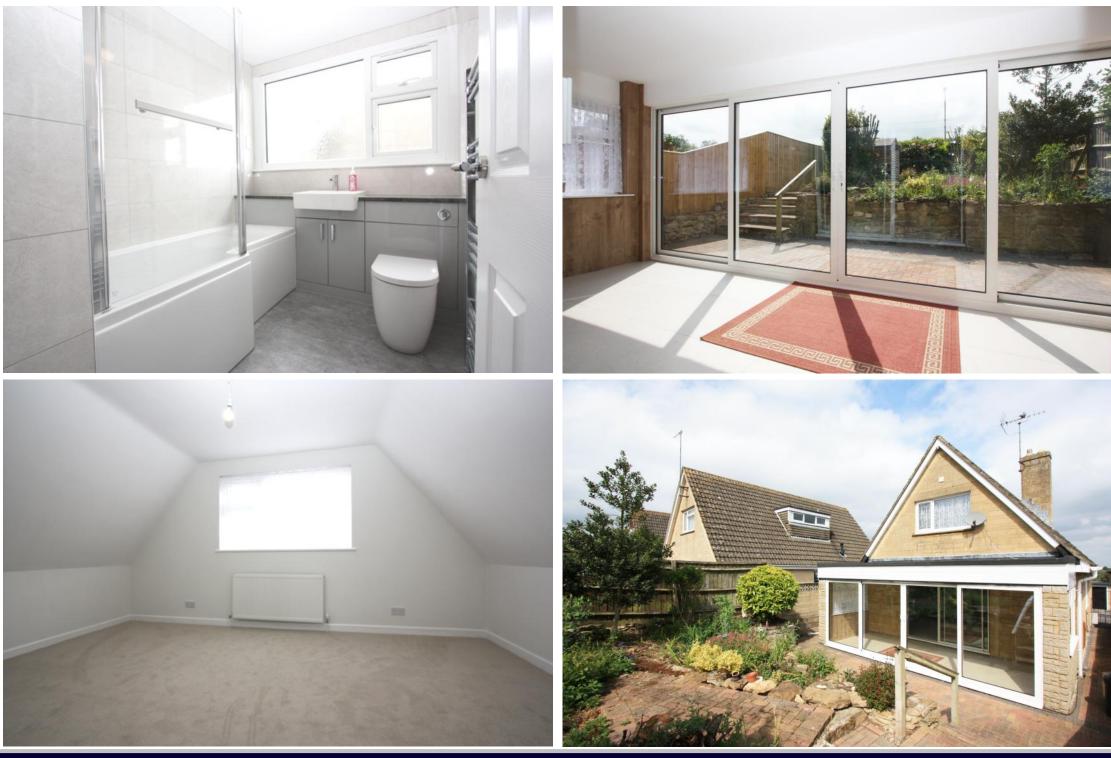

## Pound Road Highworth SN6 7LA

Situated in an elevated position with far reaching rural views to the front, this three bedroom detached property has recently been updated throughout by the present owners with the stylish accommodation comprising: Entrance hall, cloakroom with W.C, large "L" shaped living room/dining room with double glazed doors to the conservatory, newly fitted kitchen with integrated oven and hob and bedroom three to the ground floor. To the first floor: landing with two built in cupboards, two double bedrooms and a re-fitted bathroom with shower over the bath. The property benefits from gas radiator central heating with newly fitted gas fired boiler and double glazing. Outside there is block paved parking to the front leading to the attached garage with power, light and a personal door to the private rear garden with block paved patio area, raised flower beds with a selection of shrubs and bushes and side access to the front. The property is offered for sale with no onward chain.