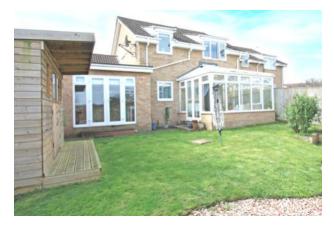

## Priory Green Highworth SN6 7NU

Situated within a short walk of the High Street and Market Place this extended four/five bedroom link detached house offers well presented, spacious and flexible accommodation with far reaching views to the rear. Comprising: hall, cloakroom (formerly a shower room), dining room, living room with bi-fold doors opening onto the conservatory, attractively re-fitted kitchen/breakfast room/family room with solid wood work surfaces, integrated fridge, freezer, dishwasher, range style electric cooker with extractor hood over, central island with breakfast bar and French doors opening onto the garden, lobby with door to utility cupboard. Reception room/bedroom 5; currently used as a playroom. To the first floor: landing, four good sized bedrooms; two with far reaching views and large bathroom with bath and separate shower cubicle. Outside to the rear is an enclosed landscaped garden with distant views, patio areas, shaped lawn and a very useful garden store with double doors. Gated side access to the front with an attractive area laid to stone chipping with established shrubs, blocked paved driveway parking for several vehicles. The property further benefits from bamboo and Oak flooring, gas fired radiator central heating and double glazing.