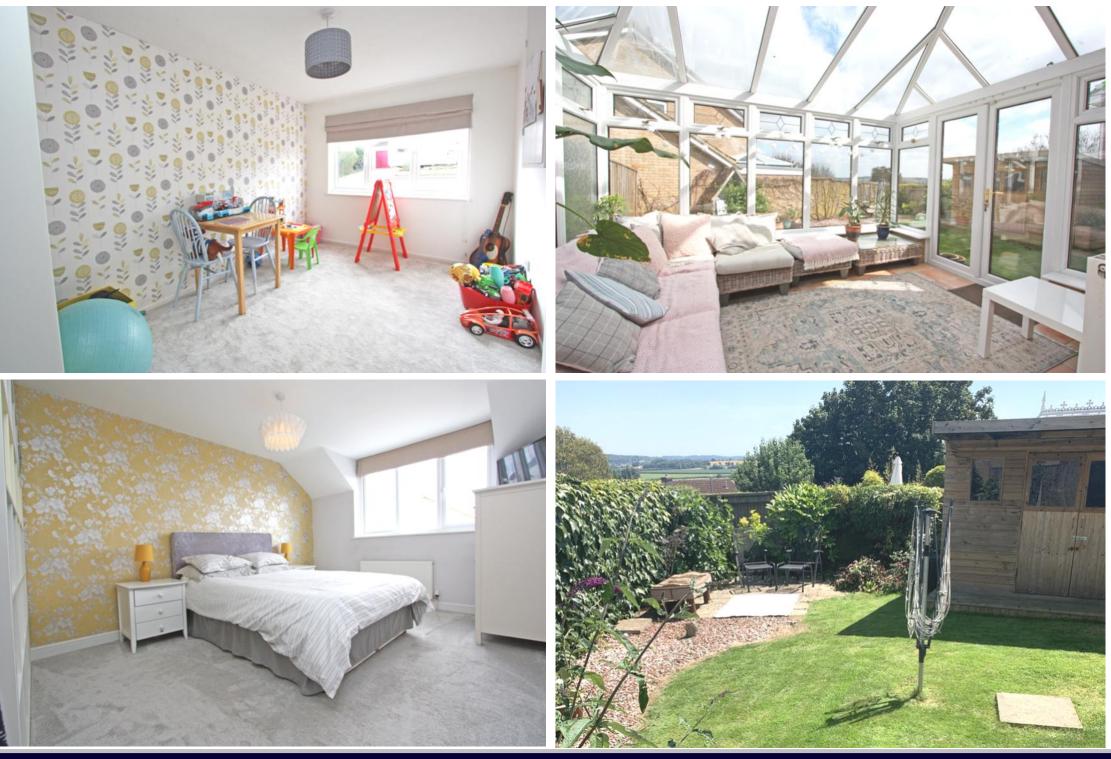

## Priory Green Highworth SN6 7NU

Situated within a short walk of the High Street and Market Place this extended four/five bedroom link detached house offers well presented, spacious and flexible accommodation with far reaching views to the rear. Comprising: hall, cloakroom (formerly a shower room), dining room, living room with bi-fold doors opening onto the conservatory, attractively re-fitted kitchen/breakfast room/family room with solid wood work surfaces, integrated fridge, freezer, dishwasher, range style electric cooker with extractor hood over, central island with breakfast bar and French doors opening onto the garden, lobby with door to utility cupboard. Reception room/bedroom 5; currently used as a playroom. To the first floor: landing, four good sized bedrooms; two with far reaching views and large bathroom with bath and separate shower cubicle. Outside to the rear is an enclosed landscaped garden with distant views, patio areas, shaped lawn and a very useful garden store with double doors. Gated side access to the front with an attractive area laid to stone chipping with established shrubs, blocked paved driveway parking for several vehicles. The property further benefits from bamboo and Oak flooring, gas fired radiator central heating and double glazing.