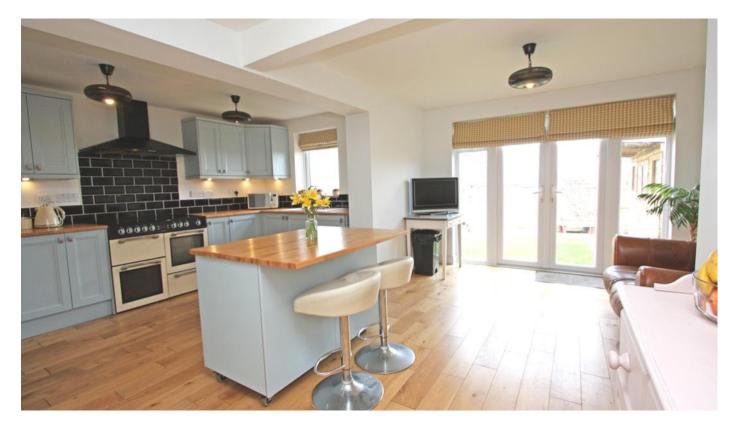

## Priory Green Highworth SN6 7NU

Situated within a short walk of the High Street and Market Place this extended four/five bedroom link detached house offers well presented, spacious and flexible accommodation with far reaching views to the rear. Comprising: hall, cloakroom (formerly a shower room), dining room, living room with bi-fold doors opening onto the conservatory, attractively re-fitted kitchen/breakfast room/family room with solid wood work surfaces, integrated fridge, freezer, dishwasher, range style electric cooker with extractor hood over, central island with breakfast bar and French doors opening onto the garden, lobby with door to utility cupboard. Reception room/bedroom 5; currently used as a playroom. To the first floor: landing, four good sized bedrooms; two with far reaching views and large bathroom with bath and separate shower cubicle. Outside to the rear is an enclosed landscaped garden with distant views, patio areas, shaped lawn and a very useful garden store with double doors. Gated side access to the front with an attractive area laid to stone chipping with established shrubs, blocked paved driveway parking for several vehicles. The property further benefits from bamboo and Oak flooring, gas fired radiator central heating and double glazing.