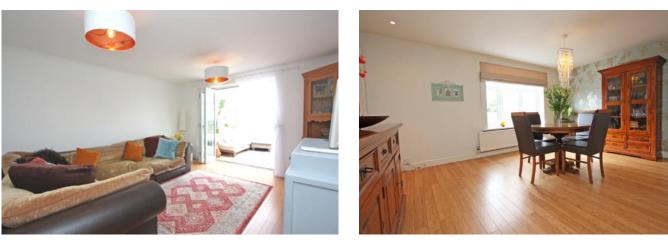

## Priory Green Highworth SN6 7NU

Situated within a short walk of the High Street and Market Place this extended four/five bedroom link detached house offers well presented, spacious and flexible accommodation with far reaching views to the rear. Comprising: hall, cloakroom (formerly a shower room), dining room, living room with bi-fold doors opening onto the conservatory, attractively re-fitted kitchen/breakfast room/family room with solid wood work surfaces, integrated fridge, freezer, dishwasher, range style electric cooker with extractor hood over, central island with breakfast bar and French doors opening onto the garden, lobby with door to utility cupboard. Reception room/bedroom 5; currently used as a playroom. To the first floor: landing, four good sized bedrooms; two with far reaching views and large bathroom with bath and separate shower cubicle. Outside to the rear is an enclosed landscaped garden with distant views, patio areas, shaped lawn and a very useful garden store with double doors. Gated side access to the front with an attractive area laid to stone chipping with established shrubs, blocked paved driveway parking for several vehicles. The property further benefits from bamboo and Oak flooring, gas fired radiator central heating and double glazing.