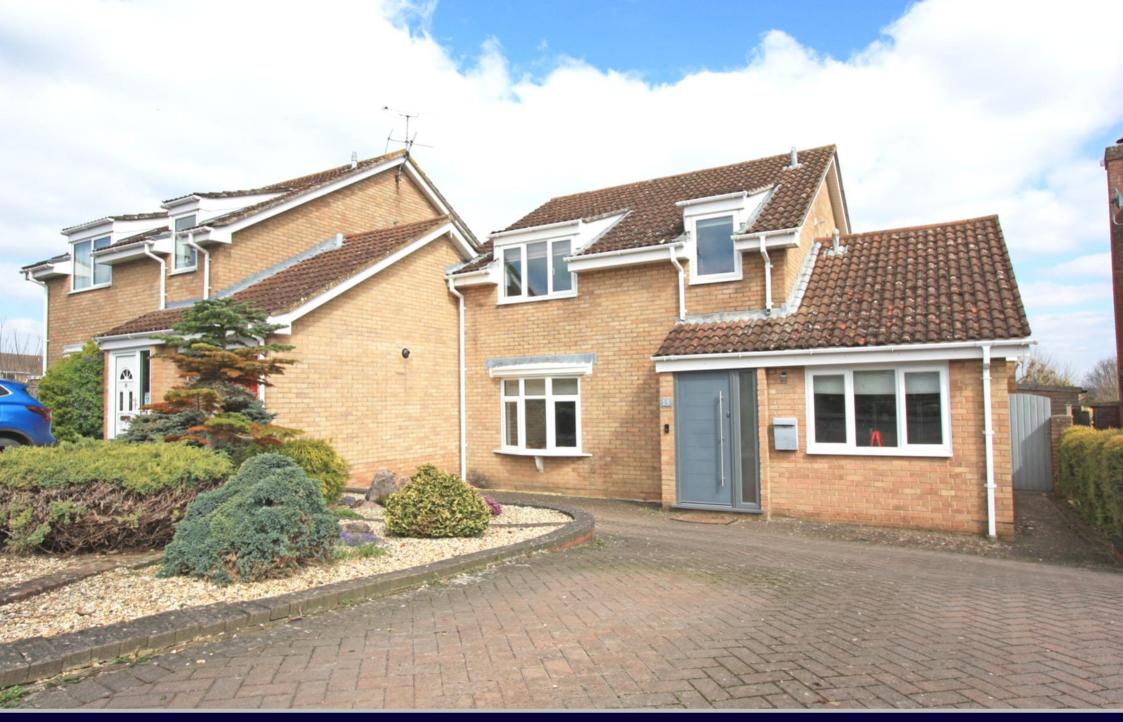

## Priory Green Highworth SN6 7NU

Situated within a short walk of the High Street and Market Place this extended four/five bedroom link detached house offers well presented, spacious and flexible accommodation with far reaching views to the rear. Comprising: hall, cloakroom (formerly a shower room), dining room, living room with bi-fold doors opening onto the conservatory, attractively re-fitted kitchen/breakfast room/family room with solid wood work surfaces, integrated fridge, freezer, dishwasher, range style electric cooker with extractor hood over, central island with breakfast bar and French doors opening onto the garden, lobby with door to utility cupboard. Reception room/bedroom 5; currently used as a playroom. To the first floor: landing, four good sized bedrooms; two with far reaching views and large bathroom with bath and separate shower cubicle. Outside to the rear is an enclosed landscaped garden with distant views, patio areas, shaped lawn and a very useful garden store with double doors. Gated side access to the front with an attractive area laid to stone chipping with established shrubs, blocked paved driveway parking for several vehicles. The property further benefits from bamboo and Oak flooring, gas fired radiator central heating and double glazing.