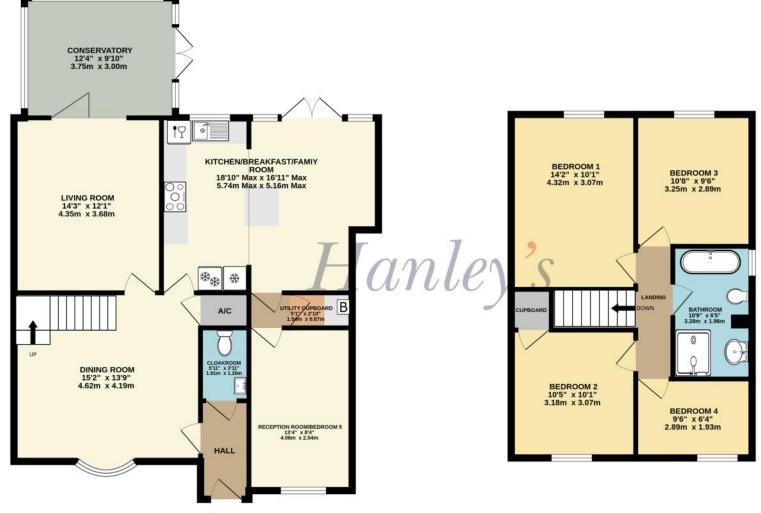

## Priory Green Highworth SN6 7NU

Situated within a short walk of the High Street and Market Place this extended four/five bedroom link detached house offers well presented, spacious and flexible accommodation with far reaching views to the rear. Comprising: hall, cloakroom (formerly a shower room), dining room, living room with bi-fold doors opening onto the conservatory, attractively re-fitted kitchen/breakfast room/family room with solid wood work surfaces, integrated fridge, freezer, dishwasher, range style electric cooker with extractor hood over, central island with breakfast bar and French doors opening onto the garden, lobby with door to utility cupboard. Reception room/bedroom 5; currently used as a playroom. To the first floor: landing, four good sized bedrooms; two with far reaching views and large bathroom with bath and separate shower cubicle. Outside to the rear is an enclosed landscaped garden with distant views, patio areas, shaped lawn and a very useful garden store with double doors. Gated side access to the front with an attractive area laid to stone chipping with established shrubs, blocked paved driveway parking for several vehicles. The property further benefits from bamboo and Oak flooring, gas fired radiator central heating and double glazing.

TOTAL FLOOR AREA : 1496 sq.ft. (139.0 sq.m.) approx.

Hanley's Estate Agents 25 High Street, Highworth, SN6 7AG Tel: 01793 762005 mail@hanleys.co.uk

www.hanleys.co.uk