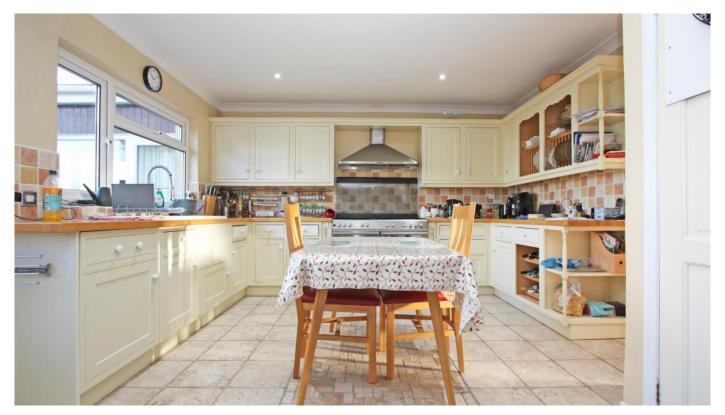

## Brookfield Highworth SN6 7HY

An impressive four bedroom detached property situated on a corner plot in a sought after cul de sac location close to local amenities and school. The versatile accommodation comprises in brief: entrance hall, living room with double glazed door to the rear garden, separate dining room leading to the study, fitted kitchen/breakfast room with 'Range' style cooker with seven ring gas hob and overhead extractor, integrated dishwasher, washing machine and tumble dryer, storage cupboard, ground floor wet room with w.c., wash hand basin and shower. Wooden flooring to the hall, living room and dining room. To the first floor there are four bedrooms; two with fitted wardrobes and a shower room. The property also benefits from gas radiator central heating and double glazing. Outside there is a block paved driveway to the front leading to the attached garage and gated access to both sides leading to the attractive rear garden with large patio area shaped lawn, shed, raised flower beds and far reaching rural views.