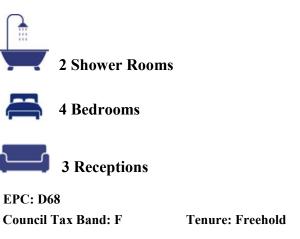

## Brookfield Highworth SN6 7HY

An impressive four bedroom detached property situated on a corner plot in a sought after cul de sac location close to local amenities and school. The versatile accommodation comprises in brief: entrance hall, living room with double glazed door to the rear garden, separate dining room leading to the study, fitted kitchen/breakfast room with 'Range' style cooker with seven ring gas hob and overhead extractor, integrated dishwasher, washing machine and tumble dryer, storage cupboard, ground floor wet room with w.c., wash hand basin and shower. Wooden flooring to the hall, living room and dining room. To the first floor there are four bedrooms; two with fitted wardrobes and a shower room. The property also benefits from gas radiator central heating and double glazing. Outside there is a block paved driveway to the front leading to the attached garage and gated access to both sides leading to the attractive rear garden with large patio area shaped lawn, shed, raised flower beds and far reaching rural views.