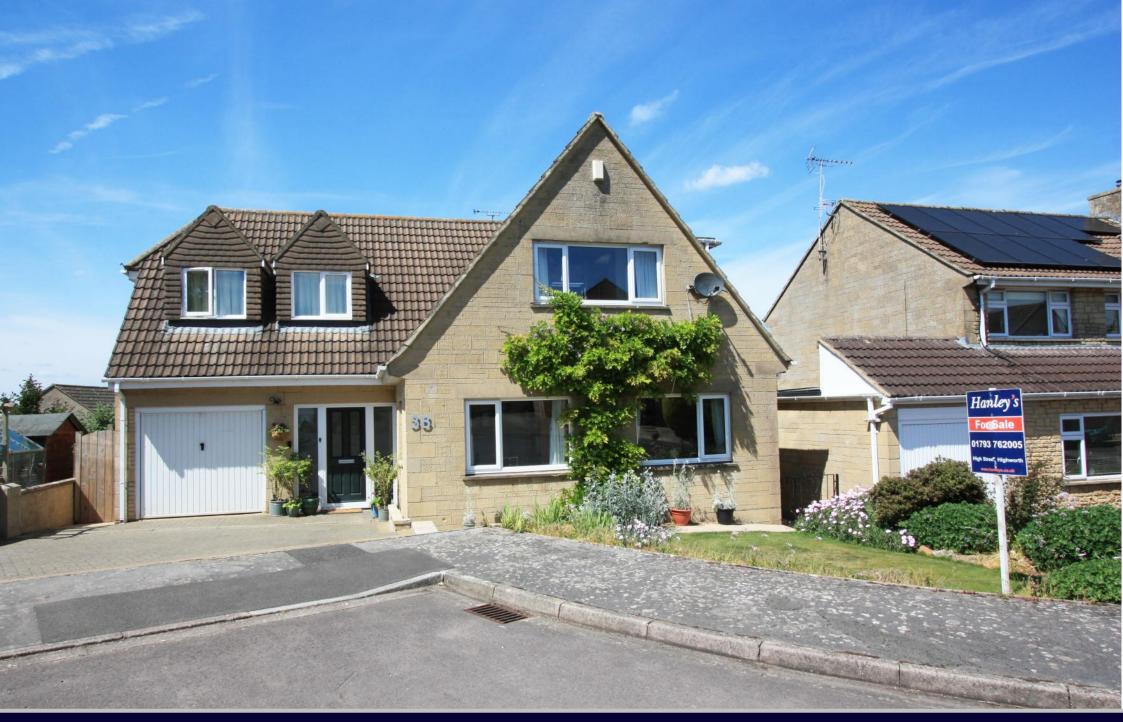

Brookfield, Highworth, SN6 7HY

£599,995 (Subject to Contract)

## Brookfield Highworth SN6 7HY

An impressive four bedroom detached property situated on a corner plot in a sought after cul de sac location close to local amenities and school. The versatile accommodation comprises in brief: entrance hall, living room with double glazed door to the rear garden, separate dining room leading to the study, fitted kitchen/breakfast room with 'Range' style cooker with seven ring gas hob and overhead extractor, integrated dishwasher, washing machine and tumble dryer, storage cupboard, ground floor wet room with w.c., wash hand basin and shower. Wooden flooring to the hall, living room and dining room. To the first floor there are four bedrooms; two with fitted wardrobes and a shower room. The property also benefits from gas radiator central heating and double glazing. Outside there is a block paved driveway to the front leading to the attached garage and gated access to both sides leading to the attractive rear garden with large patio area shaped lawn, shed, raised flower beds and far reaching rural views.