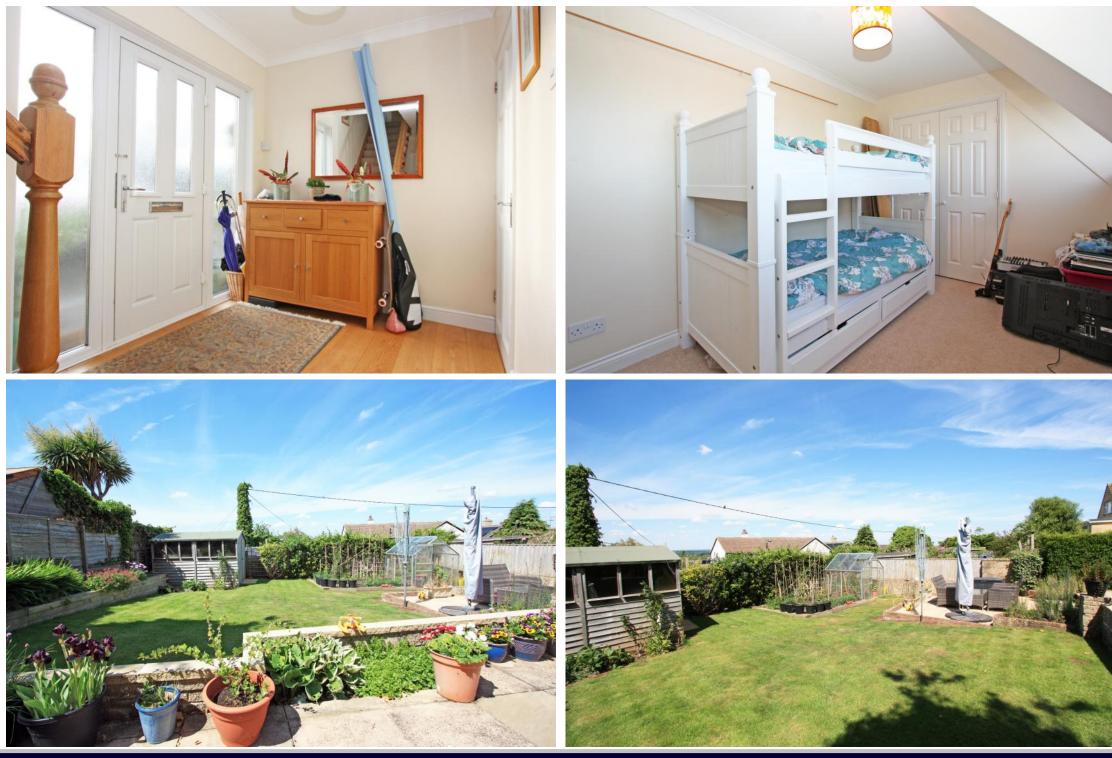

## Brookfield Highworth SN6 7HY

An impressive four bedroom detached property situated on a corner plot in a sought after cul de sac location close to local amenities and school. The versatile accommodation comprises in brief: entrance hall, living room with double glazed door to the rear garden, separate dining room leading to the study, fitted kitchen/breakfast room with 'Range' style cooker with seven ring gas hob and overhead extractor, integrated dishwasher, washing machine and tumble dryer, storage cupboard, ground floor wet room with w.c., wash hand basin and shower. Wooden flooring to the hall, living room and dining room. To the first floor there are four bedrooms; two with fitted wardrobes and a shower room. The property also benefits from gas radiator central heating and double glazing. Outside there is a block paved driveway to the front leading to the attached garage and gated access to both sides leading to the attractive rear garden with large patio area shaped lawn, shed, raised flower beds and far reaching rural views.