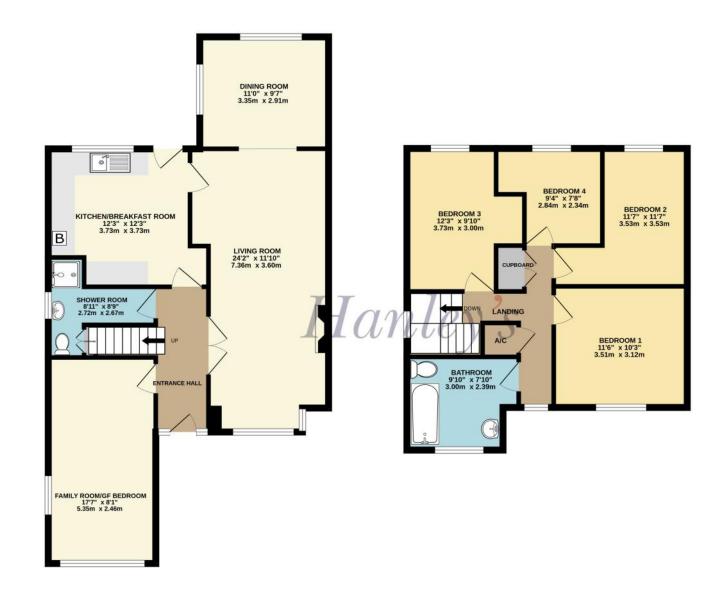

## TOTAL FLOOR AREA: 1332 sq.ft. (123.8 sq.m.) approx.

Whilst every attempt has been made to ensure the accuracy of the floorplan contained here, measurements of doors, windows, rooms and any other items are approximate and no responsibility is taken for any error, omission or mis-statement. This plan is for illustrative purposes only and should be used as such by any prospective purchaser. The services, systems and appliances shown have not been tested and no guarantee as to their operability or efficiency an be given.

Made with Metropix ©2024

www.hanleys.co.uk