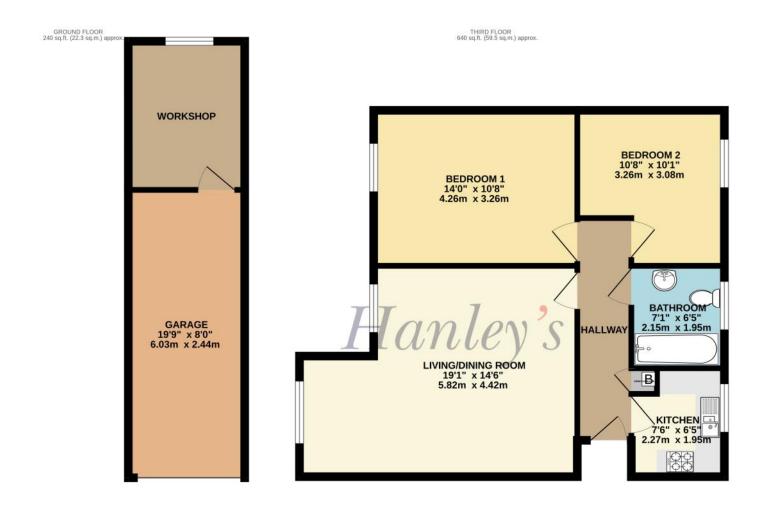

## Lynmouth Road Swindon SN2 2DH

A well presented two bedroom apartment situated within a short walk of local amenities, local shops and schools with the Great Western Designer Outlet shopping centre a stones throw away. Set on the third floor the property offers far reaching views and has well afforded access to Swindon Central train station with direct train to Paddington C. 1 mile away. The spacious accommodation comprises: Entrance hall, fitted kitchen with built-in oven, gas hob and extractor fan over, living/dining room, two bedrooms and bathroom with bath and shower over. Further benefits include gas radiator central heating, double glazing and large garage with workshop to the rear with power, light and parking to the front. The property is offered for sale with no onward chain.

TOTAL FLOOR AREA : 880 sq.ft. (81.8 sq.m.) approx.

Hanley's Estate Agents 25 High Street, Highworth, SN6 7AG Tel: 01793 762005 mail@hanleys.co.uk

www.hanleys.co.uk