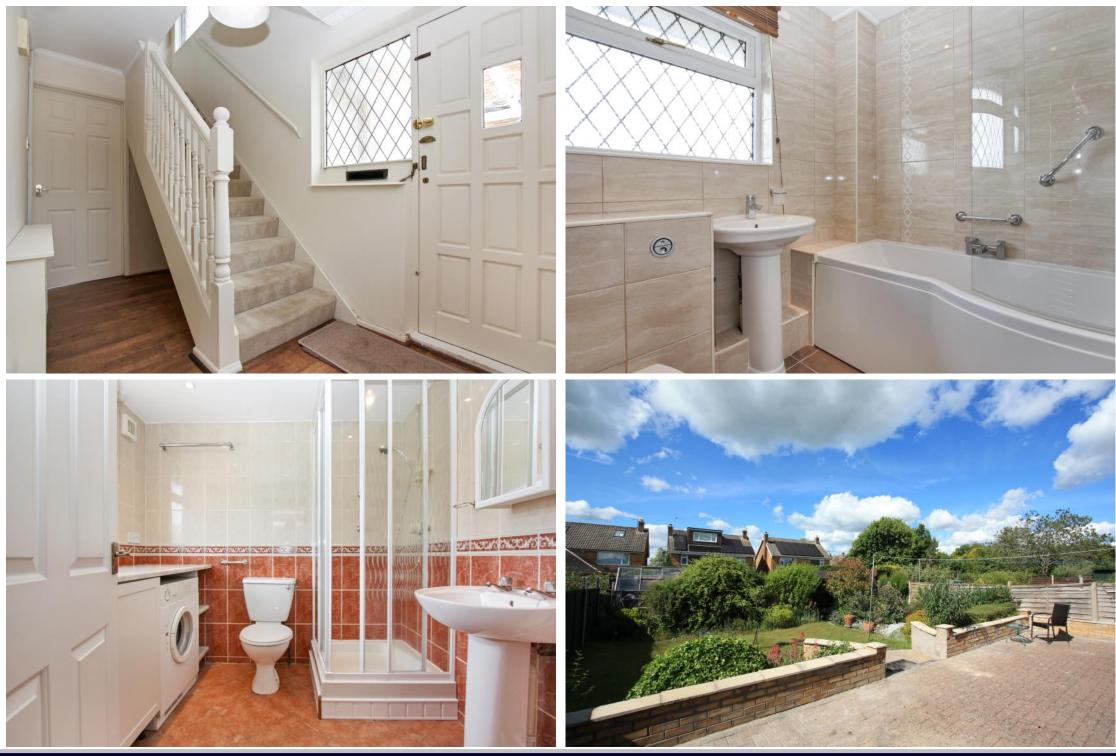

## Cricklade Road Highworth Swindon SN6 7BL

Situated in a sought after location just a short level walk from the High Street this extended three bedroom semidetached property offer spacious accommodation comprising: Entrance hall with stairs to first floor, living room, separate dining area with doors to the large family room with sky light windows and double glazed doors opening onto the patio area, fitted kitchen with built in oven, hob, fridge and freezer, ground floor shower/utility room with W.C and wash hand basin, lobby with access to the front and rear of the property, door to garage with power, light and gas fired boiler. To the first floor there is a re-fitted bathroom with shower over the bath and three bedrooms one with wardrobes. The property also benefits from gas radiator central heating and double glazing. Outside there is block paved parking for several vehicles to the front leading to the attached garage. To the rear of the property is an attractive rear garden with large block paved patio area and garden laid to lawn with a selection of flowers, shrubs and bushes. NO **ONWARD CHAIN.** 