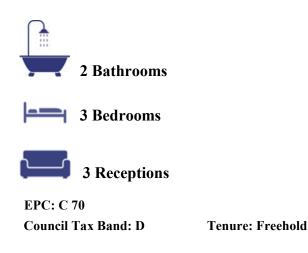

## Cricklade Road Highworth Swindon SN6 7BL

Situated in a sought after location just a short level walk from the High Street this extended three bedroom semidetached property offer spacious accommodation comprising: Entrance hall with stairs to first floor, living room, separate dining area with doors to the large family room with sky light windows and double glazed doors opening onto the patio area, fitted kitchen with built in oven, hob, fridge and freezer, ground floor shower/utility room with W.C and wash hand basin, lobby with access to the front and rear of the property, door to garage with power, light and gas fired boiler. To the first floor there is a re-fitted bathroom with shower over the bath and three bedrooms one with wardrobes. The property also benefits from gas radiator central heating and double glazing. Outside there is block paved parking for several vehicles to the front leading to the attached garage. To the rear of the property is an attractive rear garden with large block paved patio area and garden laid to lawn with a selection of flowers, shrubs and bushes. NO **ONWARD CHAIN.** 