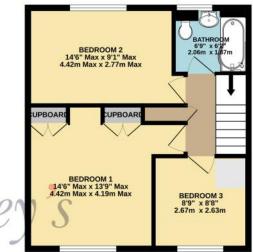

## Cricklade Road Highworth Swindon SN6 7BL

Situated in a sought after location just a short level walk from the High Street this extended three bedroom semidetached property offer spacious accommodation comprising: Entrance hall with stairs to first floor, living room, separate dining area with doors to the large family room with sky light windows and double glazed doors opening onto the patio area, fitted kitchen with built in oven, hob, fridge and freezer, ground floor shower/utility room with W.C and wash hand basin, lobby with access to the front and rear of the property, door to garage with power, light and gas fired boiler. To the first floor there is a re-fitted bathroom with shower over the bath and three bedrooms one with wardrobes. The property also benefits from gas radiator central heating and double glazing. Outside there is block paved parking for several vehicles to the front leading to the attached garage. To the rear of the property is an attractive rear garden with large block paved patio area and garden laid to lawn with a selection of flowers, shrubs and bushes. NO **ONWARD CHAIN.** 

GROUND FLOOR 926 sq.ft. (86.0 sq.m.) approx.

1ST FLOOR 456 sq.ft. (42.3 sq.m.) approx.

TOTAL FLOOR AREA : 1381 sq.ft. (128.3 sq.m.) approx.

Whilst even them has been made to ensure the accuracy of the floopian contained here, measurements of dors, windows, rooms and any other items are approximate and no responsibility is taken for any error, omission or mis-statement. This plan is for illustrative purposes only and should be used as such by any prospective purchaser. The services, systems and appliances shown have not been tested and no guarantee as to their operative of their operative can be given. Made with Metropix €2025.