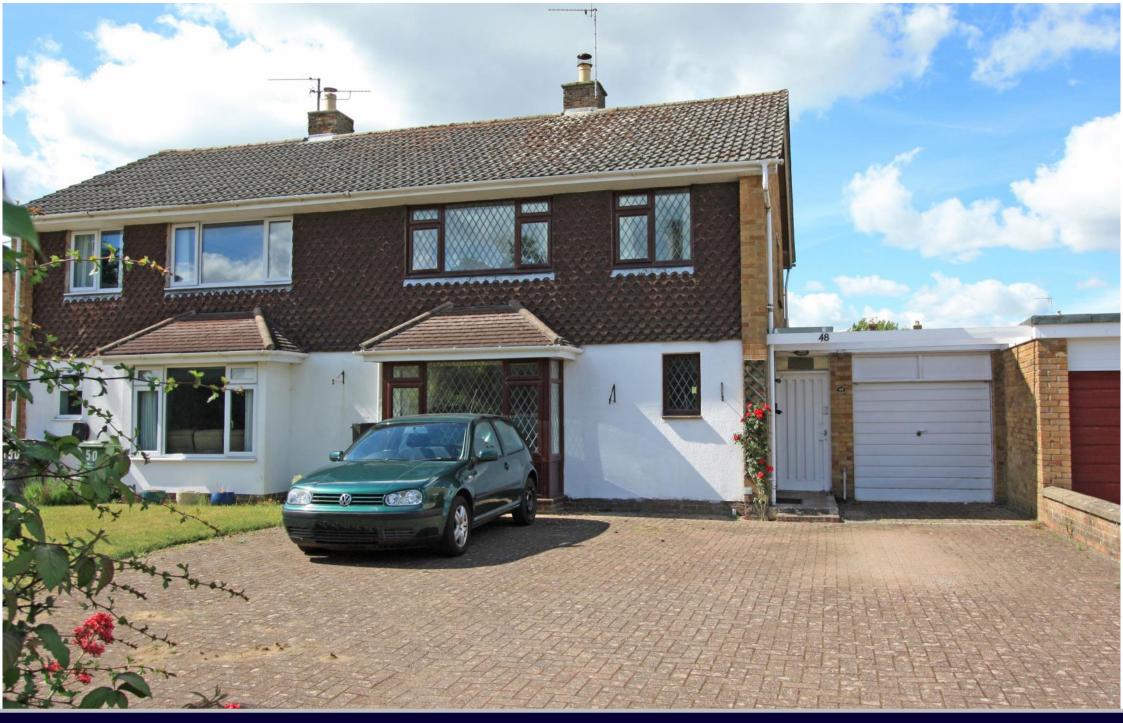

Cricklade Road, Highworth, SN6 7BL

£435,000 (Subject to Contract)

## Cricklade Road Highworth Swindon SN6 7BL

Situated in a sought after location just a short level walk from the High Street this extended three bedroom semidetached property offer spacious accommodation comprising: Entrance hall with stairs to first floor, living room, separate dining area with doors to the large family room with sky light windows and double glazed doors opening onto the patio area, fitted kitchen with built in oven, hob, fridge and freezer, ground floor shower/utility room with W.C and wash hand basin, lobby with access to the front and rear of the property, door to garage with power, light and gas fired boiler. To the first floor there is a re-fitted bathroom with shower over the bath and three bedrooms one with wardrobes. The property also benefits from gas radiator central heating and double glazing. Outside there is block paved parking for several vehicles to the front leading to the attached garage. To the rear of the property is an attractive rear garden with large block paved patio area and garden laid to lawn with a selection of flowers, shrubs and bushes. NO **ONWARD CHAIN.** 