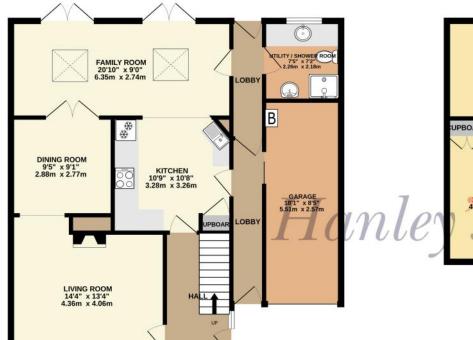

GROUND FLOOR 926 sq.ft. (86.0 sq.m.) approx.

1ST FLOOR 456 sq.ft. (42.3 sq.m.) approx.

TOTAL FLOOR AREA : 1381 sq.ft. (128.3 sq.m.) approx.

Whilst even them has been made to ensure the accuracy of the floopian contained here, measurements of dors, windows, rooms and any other items are approximate and no responsibility is taken for any error, omission or mis-statement. This plan is for illustrative purposes only and should be used as such by any prospective purchaser. The services, systems and appliances shown have not been tested and no guarantee as to their operative of their operative can be given. Made with Metropix €2025.