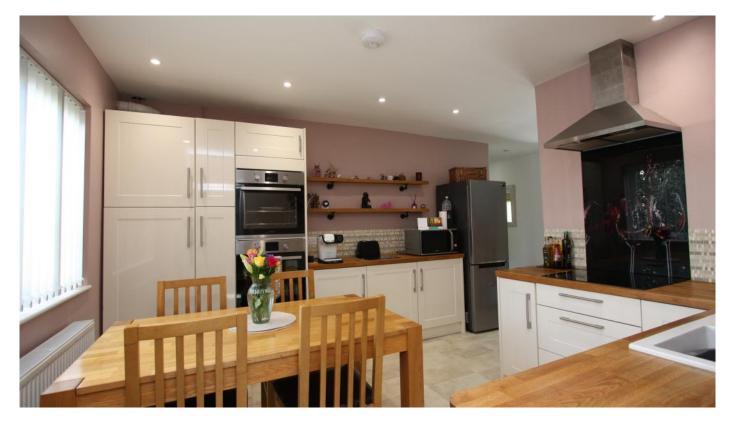

## Lechlade Road Highworth SN6 7HQ

A beautifully presented three bedroom detached bungalow set on a large attractive plot with an 'in-and-out' driveway providing parking for several vehicles. The accommodation has been updated and refurbished by the current owners and comprises: entrance hall, dual aspect living room, fitted kitchen/dining room with integrated dishwasher, fridge, double oven, hob with extractor fan over, separate utility room with access to both the front and rear aspects and a personal door to the single garage which has power and light, family bathroom with bath and shower over, three double bedrooms; one with en-suite shower room. The garden to the rear is private with paved patio area, stone chipping path to the front and lawn which extends to the large side garden. Garden shed and side access to the utility room. To the front, the blocked paved driveway leads to an area of stone chippings, flower and shrub beds and a further block paved driveway leading to the single garage. The property benefits from gas fired radiator central heating and double glazing.