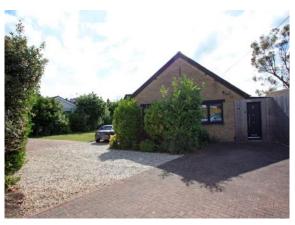

## Lechlade Road Highworth SN6 7HQ

A beautifully presented three bedroom detached bungalow set on a large attractive plot with an 'in-and-out' driveway providing parking for several vehicles. The accommodation has been updated and refurbished by the current owners and comprises: entrance hall, dual aspect living room, fitted kitchen/dining room with integrated dishwasher, fridge, double oven, hob with extractor fan over, separate utility room with access to both the front and rear aspects and a personal door to the single garage which has power and light, family bathroom with bath and shower over, three double bedrooms; one with en-suite shower room. The garden to the rear is private with paved patio area, stone chipping path to the front and lawn which extends to the large side garden. Garden shed and side access to the utility room. To the front, the blocked paved driveway leads to an area of stone chippings, flower and shrub beds and a further block paved driveway leading to the single garage. The property benefits from gas fired radiator central heating and double glazing.