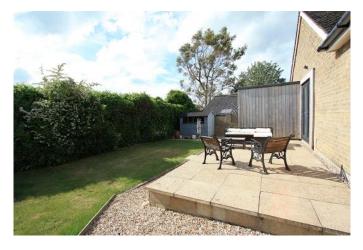

## Lechlade Road Highworth SN6 7HQ

A beautifully presented three bedroom detached bungalow set on a large attractive plot with an 'in-and-out' driveway providing parking for several vehicles. The accommodation has been updated and refurbished by the current owners and comprises: entrance hall, dual aspect living room, fitted kitchen/dining room with integrated dishwasher, fridge, double oven, hob with extractor fan over, separate utility room with access to both the front and rear aspects and a personal door to the single garage which has power and light, family bathroom with bath and shower over, three double bedrooms; one with en-suite shower room. The garden to the rear is private with paved patio area, stone chipping path to the front and lawn which extends to the large side garden. Garden shed and side access to the utility room. To the front, the blocked paved driveway leads to an area of stone chippings, flower and shrub beds and a further block paved driveway leading to the single garage. The property benefits from gas fired radiator central heating and double glazing.