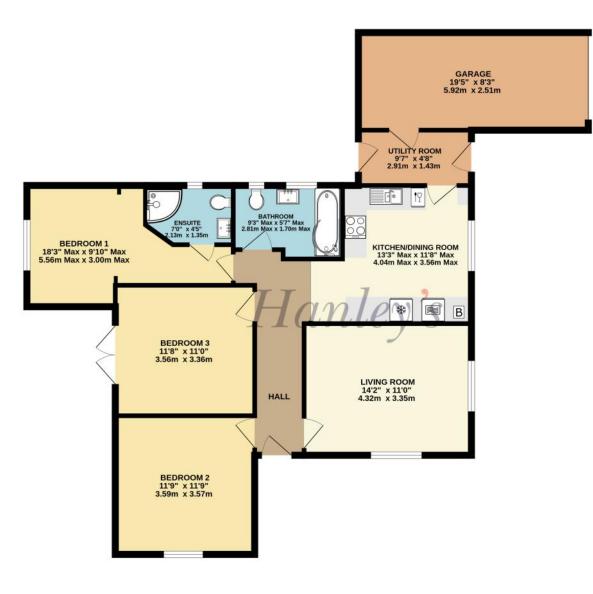

## Lechlade Road Highworth SN6 7HQ

A beautifully presented three bedroom detached bungalow set on a large attractive plot with an 'in-and-out' driveway providing parking for several vehicles. The accommodation has been updated and refurbished by the current owners and comprises: entrance hall, dual aspect living room, fitted kitchen/dining room with integrated dishwasher, fridge, double oven, hob with extractor fan over, separate utility room with access to both the front and rear aspects and a personal door to the single garage which has power and light, family bathroom with bath and shower over, three double bedrooms; one with en-suite shower room. The garden to the rear is private with paved patio area, stone chipping path to the front and lawn which extends to the large side garden. Garden shed and side access to the utility room. To the front, the blocked paved driveway leads to an area of stone chippings, flower and shrub beds and a further block paved driveway leading to the single garage. The property benefits from gas fired radiator central heating and double glazing.

TOTAL FLOOR AREA: 1065 sq.ft. (98.9 sq.m.) approx. Whils every attempt has been made to ensure the accuracy of the toorplan contained here, measurements of abors, windows, comma and any offer times are approximate and no responsibility is baten for any error, omission or mis-statement. This plan is for flustrative purposes only and should be used as such by any prospective purchaser. The services, systems and applicances shown have not been tested and no guarantee as to their even the terror. Made with Metropix c2025