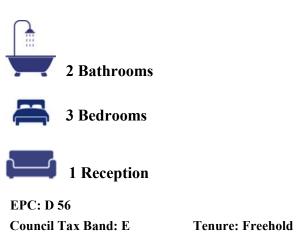

## Lechlade Road Highworth SN6 7HQ

A beautifully presented three bedroom detached bungalow set on a large attractive plot with an 'in-and-out' driveway providing parking for several vehicles. The accommodation has been updated and refurbished by the current owners and comprises: entrance hall, dual aspect living room, fitted kitchen/dining room with integrated dishwasher, fridge, double oven, hob with extractor fan over, separate utility room with access to both the front and rear aspects and a personal door to the single garage which has power and light, family bathroom with bath and shower over, three double bedrooms; one with en-suite shower room. The garden to the rear is private with paved patio area, stone chipping path to the front and lawn which extends to the large side garden. Garden shed and side access to the utility room. To the front, the blocked paved driveway leads to an area of stone chippings, flower and shrub beds and a further block paved driveway leading to the single garage. The property benefits from gas fired radiator central heating and double glazing.