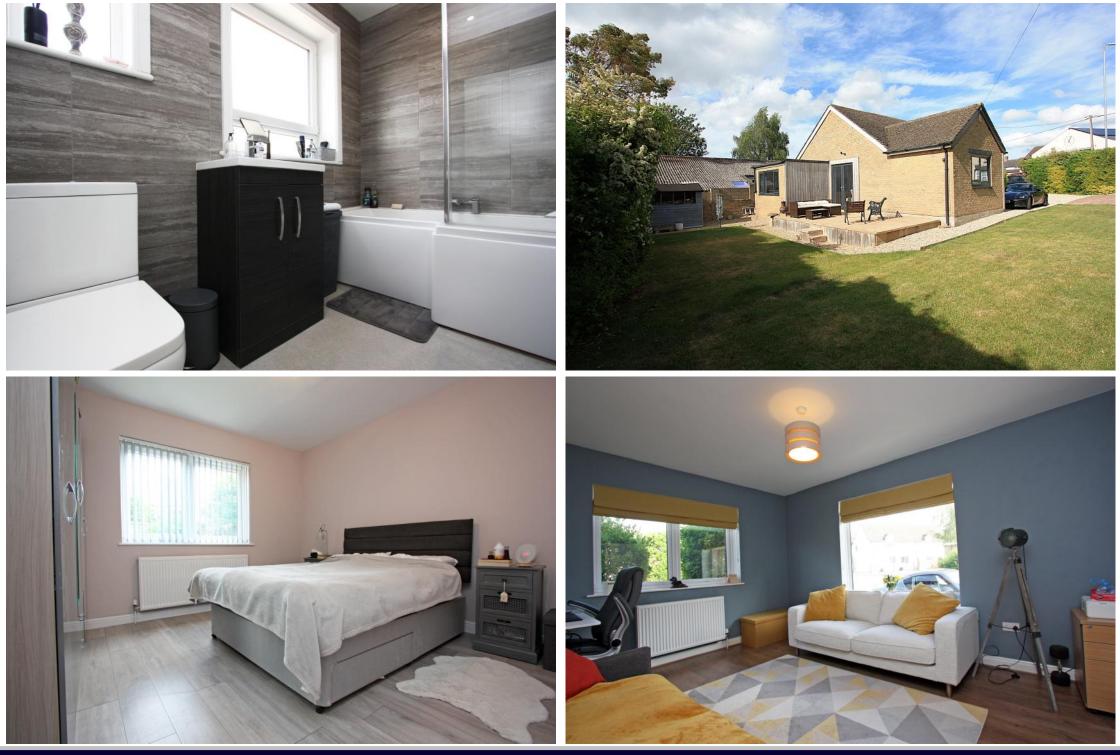

## Lechlade Road Highworth SN6 7HQ

A beautifully presented three bedroom detached bungalow set on a large attractive plot with an 'in-and-out' driveway providing parking for several vehicles. The accommodation has been updated and refurbished by the current owners and comprises: entrance hall, dual aspect living room, fitted kitchen/dining room with integrated dishwasher, fridge, double oven, hob with extractor fan over, separate utility room with access to both the front and rear aspects and a personal door to the single garage which has power and light, family bathroom with bath and shower over, three double bedrooms; one with en-suite shower room. The garden to the rear is private with paved patio area, stone chipping path to the front and lawn which extends to the large side garden. Garden shed and side access to the utility room. To the front, the blocked paved driveway leads to an area of stone chippings, flower and shrub beds and a further block paved driveway leading to the single garage. The property benefits from gas fired radiator central heating and double glazing.