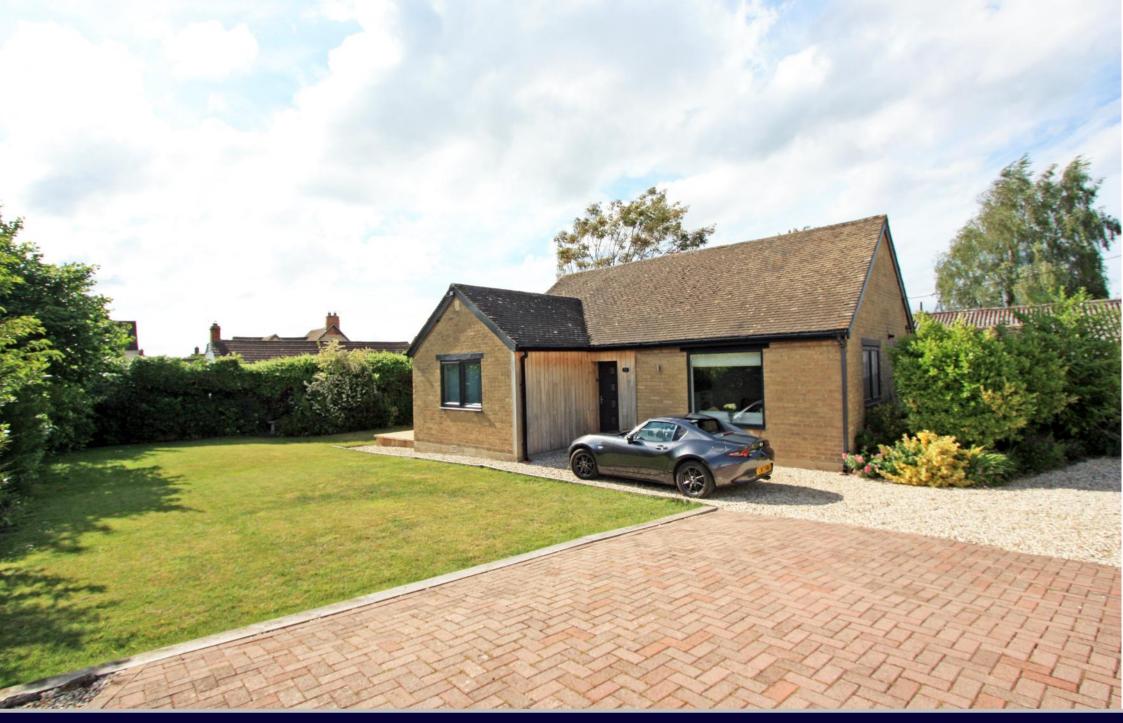

## Lechlade Road Highworth SN6 7HQ

A beautifully presented three bedroom detached bungalow set on a large attractive plot with an 'in-and-out' driveway providing parking for several vehicles. The accommodation has been updated and refurbished by the current owners and comprises: entrance hall, dual aspect living room, fitted kitchen/dining room with integrated dishwasher, fridge, double oven, hob with extractor fan over, separate utility room with access to both the front and rear aspects and a personal door to the single garage which has power and light, family bathroom with bath and shower over, three double bedrooms; one with en-suite shower room. The garden to the rear is private with paved patio area, stone chipping path to the front and lawn which extends to the large side garden. Garden shed and side access to the utility room. To the front, the blocked paved driveway leads to an area of stone chippings, flower and shrub beds and a further block paved driveway leading to the single garage. The property benefits from gas fired radiator central heating and double glazing.