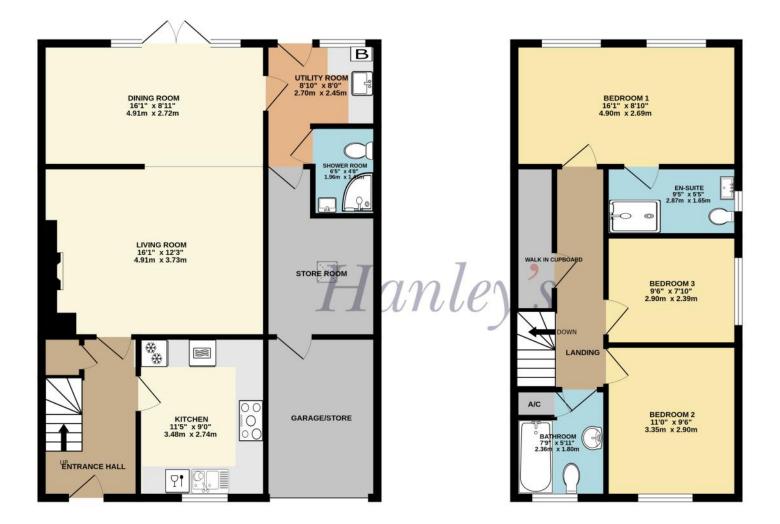

## Islay Crescent Highworth SN6 7HL

An extended and beautifully presented three bedroom link detached property which has been tastefully updated by the current owners, offering spacious and versatile accommodation which comprises: Entrance hall, re-fitted kitchen with granite work surfaces, integrated double oven, induction hob with extractor fan over, integrated dishwasher and fridge/freezer, living room with feature fireplace, opening to the dining room with French doors to the rear garden, utility room with door to the garden and access to the ground floor shower room, store room with a door to the garage/storage area. To the first floor : landing with a large walk-in storage cupboard, re-fitted family bathroom and three good sized bedrooms, bedroom one with an en-suite shower room. The property further benefits from gas radiator central heating and double glazing. Outside to the front is a block paved driveway providing parking for several vehicles leading to the garage/store. To the rear is a well tended and an enclosed private garden which has been attractively landscaped with large patio area, lawn with established flower and shrub borders, pond with attractive water feature and seated pergola.

## TOTAL FLOOR AREA : 1303 sq.ft. (121.0 sq.m.) approx.

Whilst every attempt has been made to ensure the accuracy of the floorplan contained here, measurements of doors, windows, rooms and any other items are approximate and no responsibility is taken for any error, omission or mis-statement. This plan is for illustrative purposes only and should be used as such by any prospective purchaser. The services, systems and appliances shown have not been tested and no guarantee as to their operability or efficiency can be given. Made with Metropix c2025