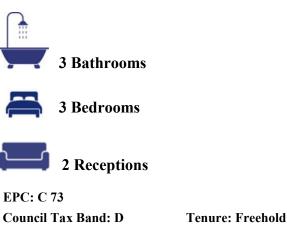

## Islay Crescent Highworth SN6 7HL

An extended and beautifully presented three bedroom link detached property which has been tastefully updated by the current owners, offering spacious and versatile accommodation which comprises: Entrance hall, re-fitted kitchen with granite work surfaces, integrated double oven, induction hob with extractor fan over, integrated dishwasher and fridge/freezer, living room with feature fireplace, opening to the dining room with French doors to the rear garden, utility room with door to the garden and access to the ground floor shower room, store room with a door to the garage/storage area. To the first floor : landing with a large walk-in storage cupboard, re-fitted family bathroom and three good sized bedrooms, bedroom one with an en-suite shower room. The property further benefits from gas radiator central heating and double glazing. Outside to the front is a block paved driveway providing parking for several vehicles leading to the garage/store. To the rear is a well tended and an enclosed private garden which has been attractively landscaped with large patio area, lawn with established flower and shrub borders, pond with attractive water feature and seated pergola.