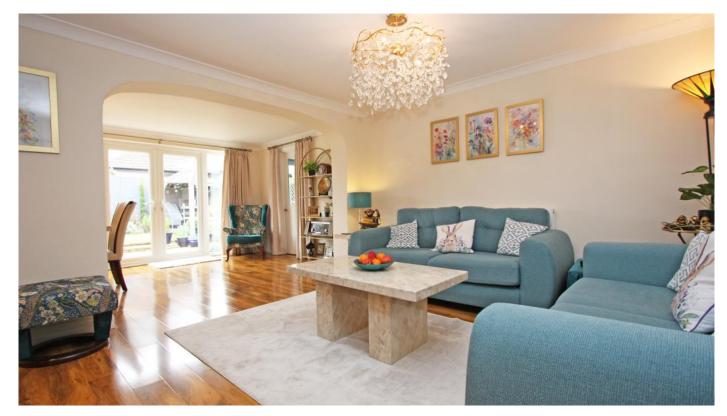

## Islay Crescent Highworth SN6 7HL

An extended and beautifully presented three bedroom link detached property which has been tastefully updated by the current owners, offering spacious and versatile accommodation which comprises: Entrance hall, re-fitted kitchen with granite work surfaces, integrated double oven, induction hob with extractor fan over, integrated dishwasher and fridge/freezer, living room with feature fireplace, opening to the dining room with French doors to the rear garden, utility room with door to the garden and access to the ground floor shower room, store room with a door to the garage/storage area. To the first floor : landing with a large walk-in storage cupboard, re-fitted family bathroom and three good sized bedrooms, bedroom one with an en-suite shower room. The property further benefits from gas radiator central heating and double glazing. Outside to the front is a block paved driveway providing parking for several vehicles leading to the garage/store. To the rear is a well tended and an enclosed private garden which has been attractively landscaped with large patio area, lawn with established flower and shrub borders, pond with attractive water feature and seated pergola.