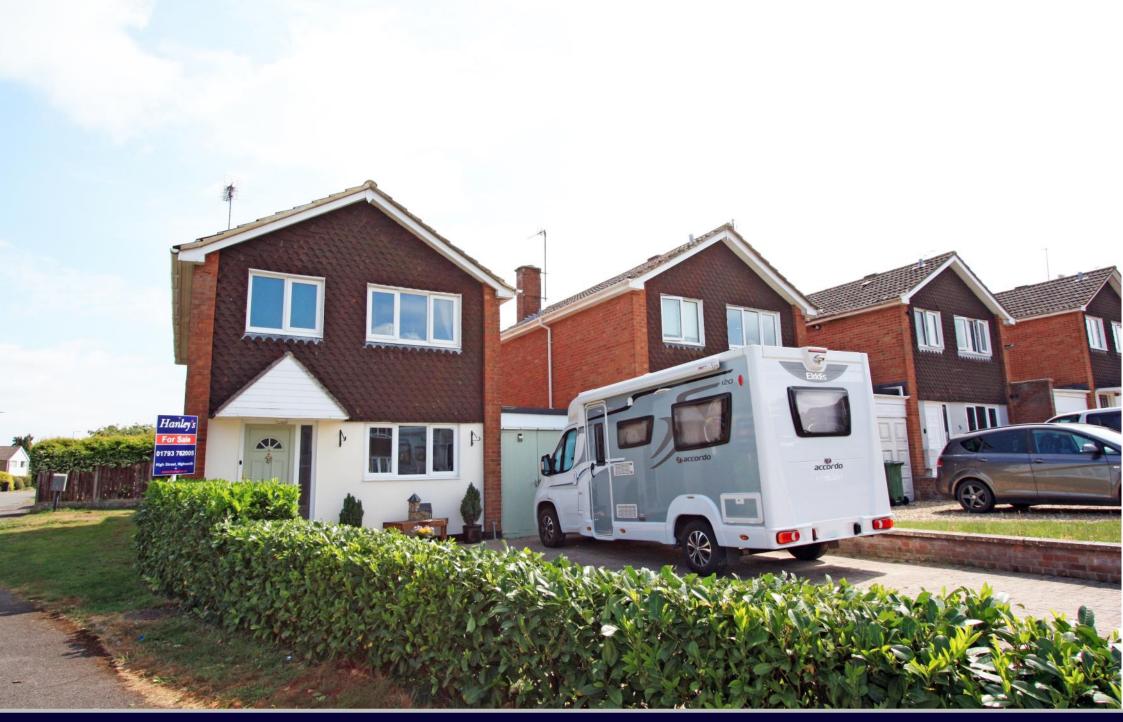

Islay Crescent, Highworth, SN6 7HL

£400,000 (Offers in excess of)

## Islay Crescent Highworth SN6 7HL

An extended and beautifully presented three bedroom link detached property which has been tastefully updated by the current owners, offering spacious and versatile accommodation which comprises: Entrance hall, re-fitted kitchen with granite work surfaces, integrated double oven, induction hob with extractor fan over, integrated dishwasher and fridge/freezer, living room with feature fireplace, opening to the dining room with French doors to the rear garden, utility room with door to the garden and access to the ground floor shower room, store room with a door to the garage/storage area. To the first floor : landing with a large walk-in storage cupboard, re-fitted family bathroom and three good sized bedrooms, bedroom one with an en-suite shower room. The property further benefits from gas radiator central heating and double glazing. Outside to the front is a block paved driveway providing parking for several vehicles leading to the garage/store. To the rear is a well tended and an enclosed private garden which has been attractively landscaped with large patio area, lawn with established flower and shrub borders, pond with attractive water feature and seated pergola.