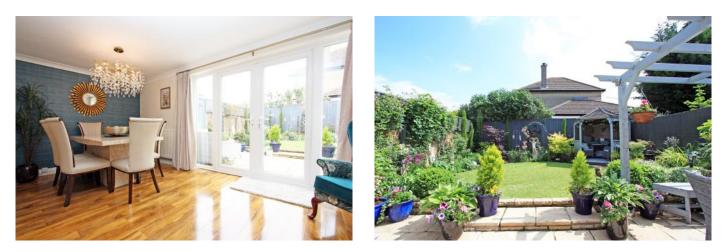

## Islay Crescent Highworth SN6 7HL

An extended and beautifully presented three bedroom link detached property which has been tastefully updated by the current owners, offering spacious and versatile accommodation which comprises: Entrance hall, re-fitted kitchen with granite work surfaces, integrated double oven, induction hob with extractor fan over, integrated dishwasher and fridge/freezer, living room with feature fireplace, opening to the dining room with French doors to the rear garden, utility room with door to the garden and access to the ground floor shower room, store room with a door to the garage/storage area. To the first floor : landing with a large walk-in storage cupboard, re-fitted family bathroom and three good sized bedrooms, bedroom one with an en-suite shower room. The property further benefits from gas radiator central heating and double glazing. Outside to the front is a block paved driveway providing parking for several vehicles leading to the garage/store. To the rear is a well tended and an enclosed private garden which has been attractively landscaped with large patio area, lawn with established flower and shrub borders, pond with attractive water feature and seated pergola.